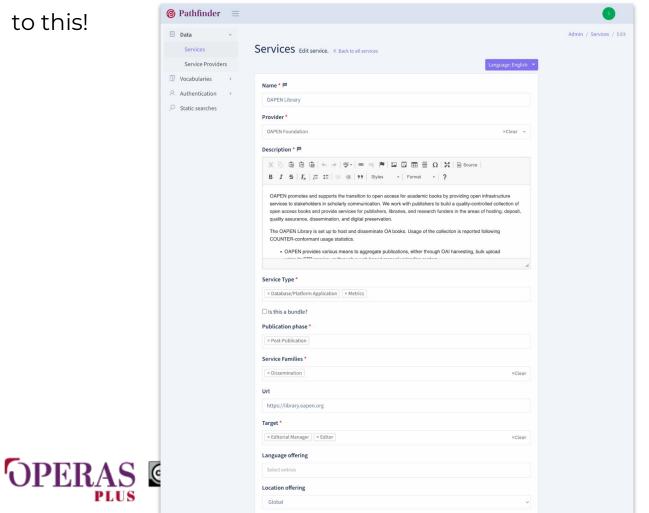

## Pathfinder evolution

to this!

#### 03 SERVICE-PROVIDER.docx

Name: the name of the organisation providing the service(s)

Description: you should describe the organisation here, not the service (max 2400 characters)

Location: office(s) address(es

#### 01\_SERVICE.docx

SERVICE: the name given to the service/service bundle from your institution/company

DESCRIPTION: the description of the service, what it actually delivers (max 2400 characters)

SERVICE TYPE: refer to column C of the table 02\_SERVICES-LIST.xlsx