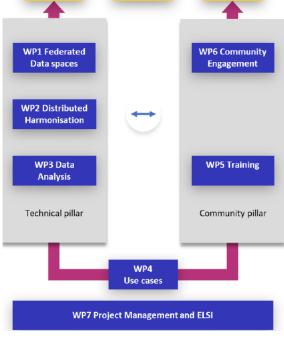

## **EOSC4Cancer structure overview**

meosc cancer

Funded by the European Union