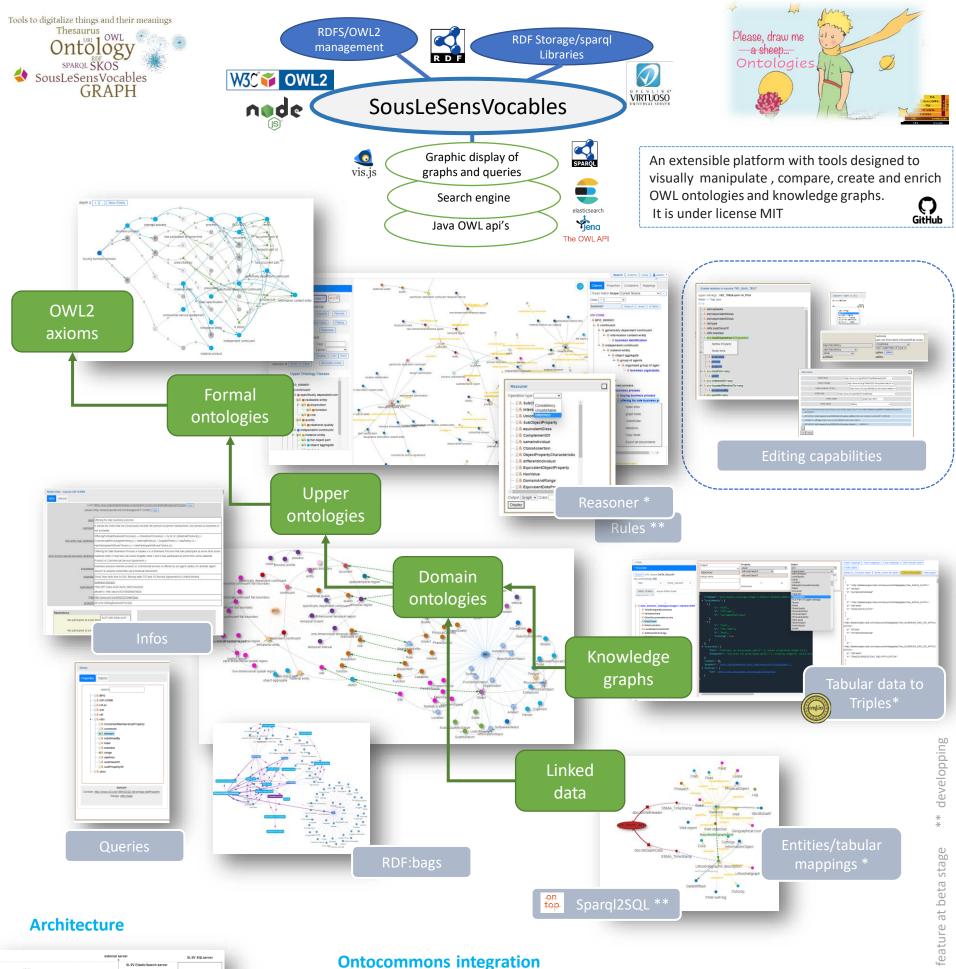

## Contributors

claude <u>fauconnet@gmail.com</u> Jean-Charles Leclerc, Prof. Hedi Karay, Arckopaul Sarkar, Emna Lakani, Amine Karoui, Nasreddine Bouchemel, Haroldo Rojas de Souza Silva, Nicolas Chauvat, Xavier Garnier, Yoélis Arcourt, Karim Ounnoughi, Evan Feng

## **SLSV** online

SLSV will be accessible as a service to members of the SLSV users

Members will haves assess to different levels of service depending on their membership status

## **Developers community**

Efforts are conducted to improve the code quality and support a growing community of developers involved in SLSV development