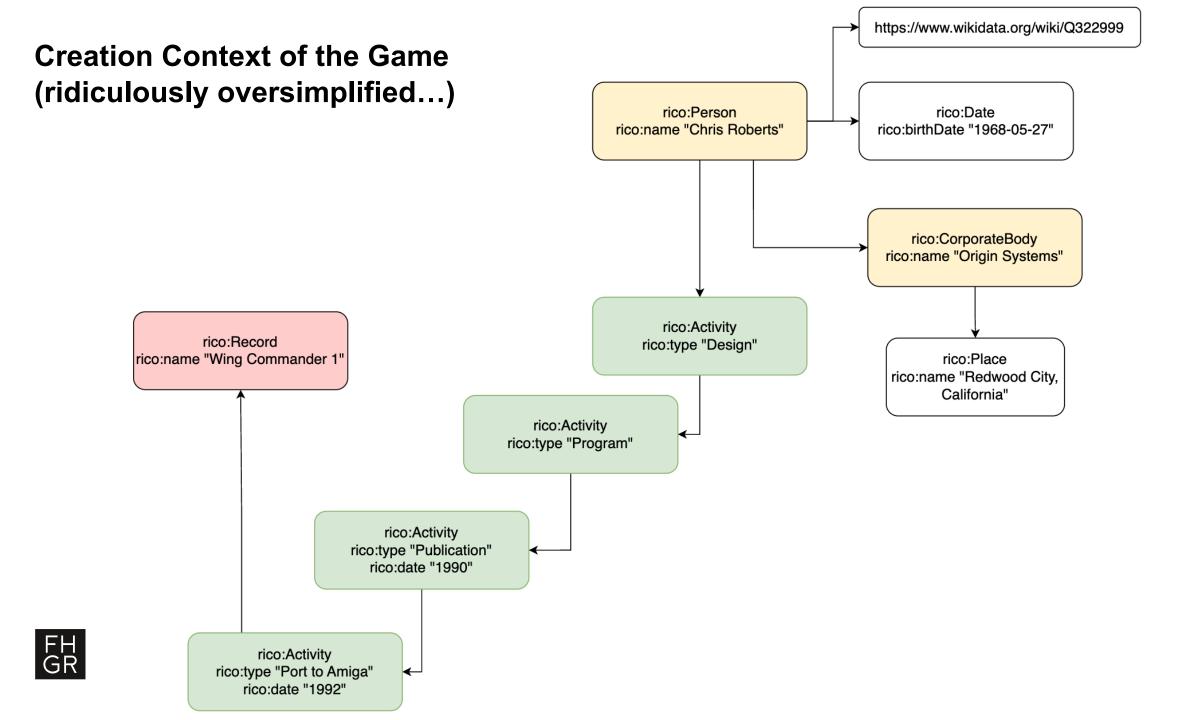

### Archiving by Contextuality: the example of «Wing Commander»

Games & Literature, Marbach, 29.6.2023 Dr. Tobias Wildi, Fachhochschule Graubünden

Prove Andread Andre Andread An

STOCHOLE SHIE THE LIEVE JINE II-ISLI STOLET THE

### **Records in Contexts (RiC)**

- New standard for describing archival content, V1.0 will be published in October 2023
- Developed by the «Experts Group on Archival Description» of the International Council on Archives
- The standard is based on semantic technologies / linked data
- RiC is formalized in
  - RiC-CM: Conceptual Model
  - RiC-O: OWL-Ontology

### The Contextuality of Computer Games

- A computer game is much more than program code
- To understand a game we need to put it in its historic, social, economic context
- We need to define the boundaries of what we describe (focus point + its environment)
- Records in Contexts is a starting point to describe a complex reality. And can link to resources outside the holding institution.