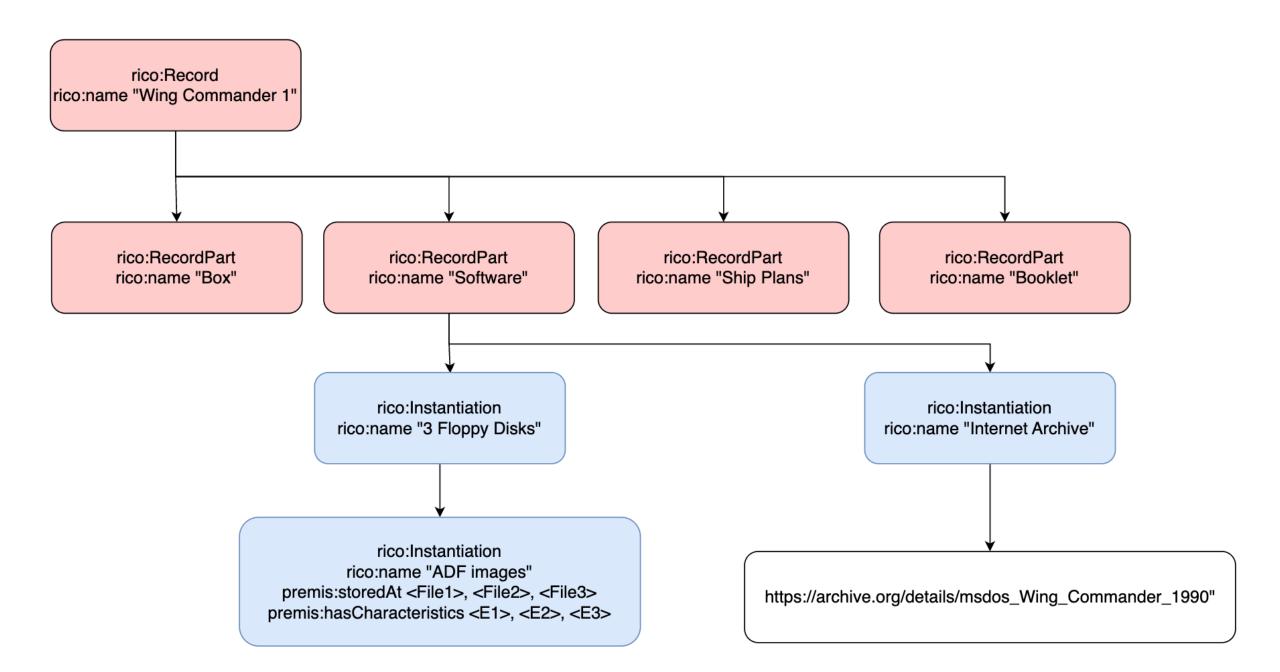

### **Records in Contexts (RiC)**

- New standard for describing archival content, V1.0 will be published in October 2023
- Developed by the «Experts Group on Archival Description» of the International Council on Archives
- The standard is based on semantic technologies / linked data
- RiC is formalized in
  - RiC-CM: Conceptual Model
  - RiC-O: OWL-Ontology

### The Contextuality of Computer Games

- A computer game is much more than program code
- To understand a game we need to put it in its historic, social, economic context
- We need to define the boundaries of what we describe (focus point + its environment)
- Records in Contexts is a starting point to describe a complex reality. And can link to resources outside the holding institution.