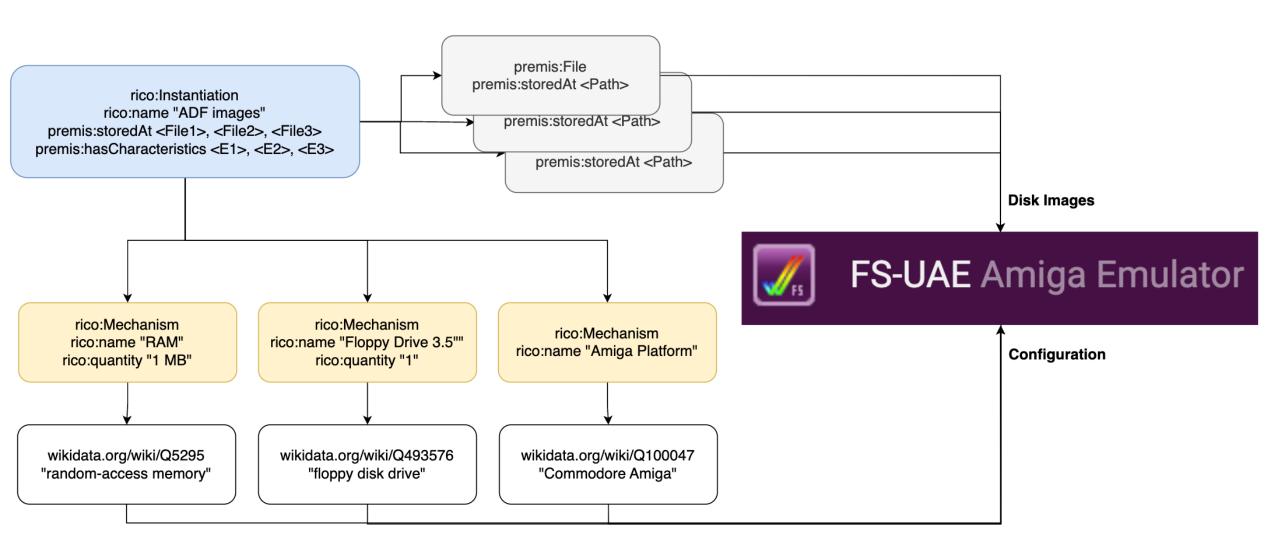

### **Configuration of the Emulator**

A500, A600, A1200, A2000, A3000, A4000 Minimum of 1 MB RAM 3.5" Floppy