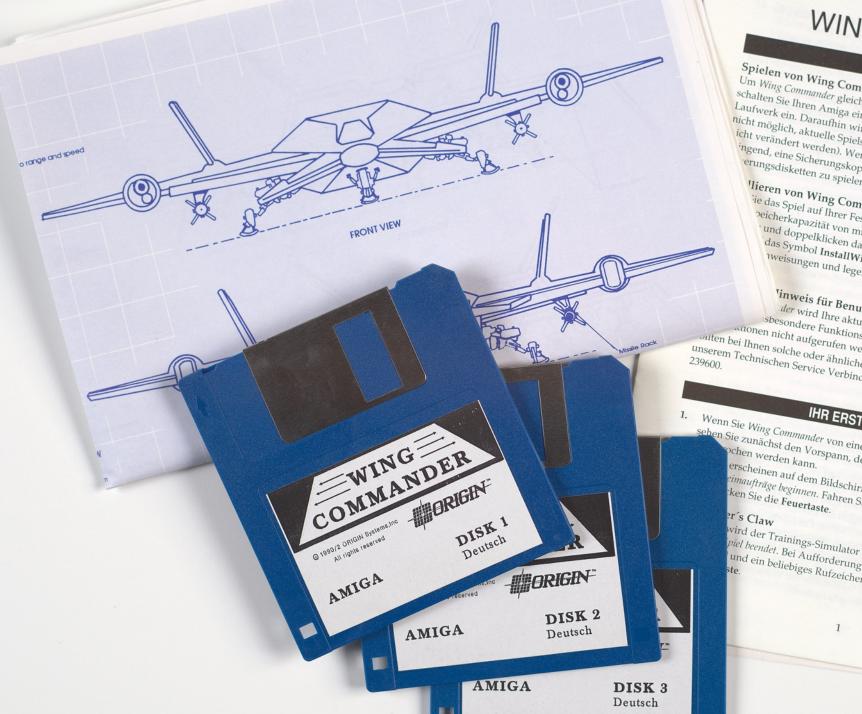

#### WING COMMANDER Spielen von Wing Commander von Floppy-Disketten SPIELANLEITUNG Um Wing Commander gleich nach der Entnahme aus der Box spielen zu können, Schalten Sie Ihren Amiga ein und legen die Diskette 1 von Wing Commander in das Laufwerk ein. Daraufhin wird das Spiel geladen und betrieben. Allerdings ist es Laurwerk ein. Daraumin wird das Spier geladen und Deureben. Auerumgs ist es nicht möglich, aktuelle Spielstände zu laden (die Original-Spieldisketten sollten icht verändert werden). Wenn Sie den Spielstand speichern möchten, raten wir ingend, eine Sicherungskopie des Spiels zu erstellen und von den Ilieren von Wing Commander auf einer Festplatte ie das Spiel auf Ihrer Festplatte installieren wollen, benötigen Sie eine freie peicherkapazität von mindestens 1,5MB. Zum Installieren laden Sie und doppelklicken danach zunächst auf das Symbol WingDisk1 und das Symbol InstallWingCommander. Befolgen Sie die weisungen und legen Sie bei Aufforderung die entsprechenden Vinweis für Benutzer von Festplatten: der wird Ihre aktuelle Tastenzuordnung genutzt. Wenn Sie sbesondere Funktionstasten) umdefiniert haben, können bestimmte «donen nicht aufgerufen werden. sitten bei Ihnen solche oder ähnliche Probleme auftreten, nehmen Sie bitte mit unserem Technischen Service Verbindung auf. Wir sind zu erreichen unter 0044 444 1. Wenn Sie Wing Commander von einer Floppy oder von der Festplatte starten, IHR ERSTER AUFTRAG sehen Sie zunächst den Vorspann, der durch Drücken der Feuertaste erscheinen auf dem Bildschirm die zwei Balken Operation Vega beginnen eimaufträge beginnen. Fahren Sie den Zeiger auf Operation Vega beginnen, wird der Trainings-Simulator dargestellt. Nach wenigen Sekunden piel beendet. Bei Aufforderung geben Sie einen beliebigen Namen und ein beliebiges Rufzeichen (Eingabetaste) ein. Danach drücken Sie

### **Configuration of the Emulator**

A500, A600, A1200, A2000, A3000, A4000 Minimum of 1 MB RAM 3.5" Floppy