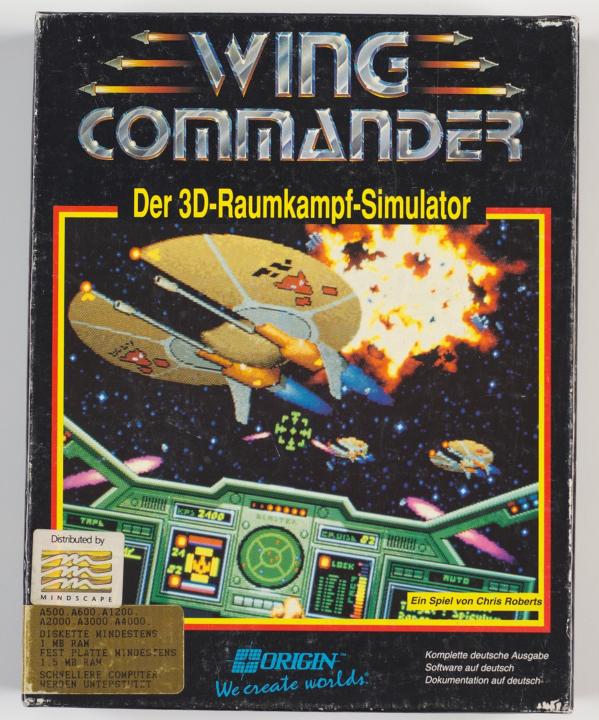

& Literature, Marbach, 29.6.2023 Dr. Tobias Wildi, Fachhochschule Graubünden





Prove Andread Andre Andread An

STOCHOLE SHIE THE LIEVE JINE II-ISLI STOLET THE

₩ ALPHA WING ₩ ₩ PATROL ₩

NCF I DHIE IIN IE BEWOL

# MISSION FLIGHT MATH

## Blue Devil squadron had first patrol. You Killer Bees have the next shift.



A Tiger's Claw

• Nav

ConFed Ray Scan Sector: Vega XR-231.3

System: Engo

### **Records in Contexts (RiC)**

- New standard for describing archival content, V1.0 will be published in October 2023
- Developed by the «Experts Group on Archival Description» of the International Council on Archives
- The standard is based on semantic technologies / linked data
- RiC is formalized in
  - RiC-CM: Conceptual Model
  - RiC-O: OWL-Ontology





## Game / Software delivered in a box





#### WING COMMANDER Spielen von Wing Commander von Floppy-Disketten SPIELANLEITUNG Um Wing Commander gleich nach der Entnahme aus der Box spielen zu können, Schalten Sie Ihren Amiga ein und legen die Diskette 1 von Wing Commander in das Laufwerk ein. Daraufhin wird das Spiel geladen und betrieben. Allerdings ist es Laurwerk ein. Daraumin wird das Spier geladen und Deureben. Auerumgs ist es nicht möglich, aktuelle Spielstände zu laden (die Original-Spieldisketten sollten icht verändert werden). Wenn Sie den Spielstand speichern möchten, raten wir ingend, eine Sicherungskopie des Spiels zu erstellen und von den Ilieren von Wing Commander auf einer Festplatte ie das Spiel auf Ihrer Festplatte installieren wollen, benötigen Sie eine freie peicherkapazität von mindestens 1,5MB. Zum Installi