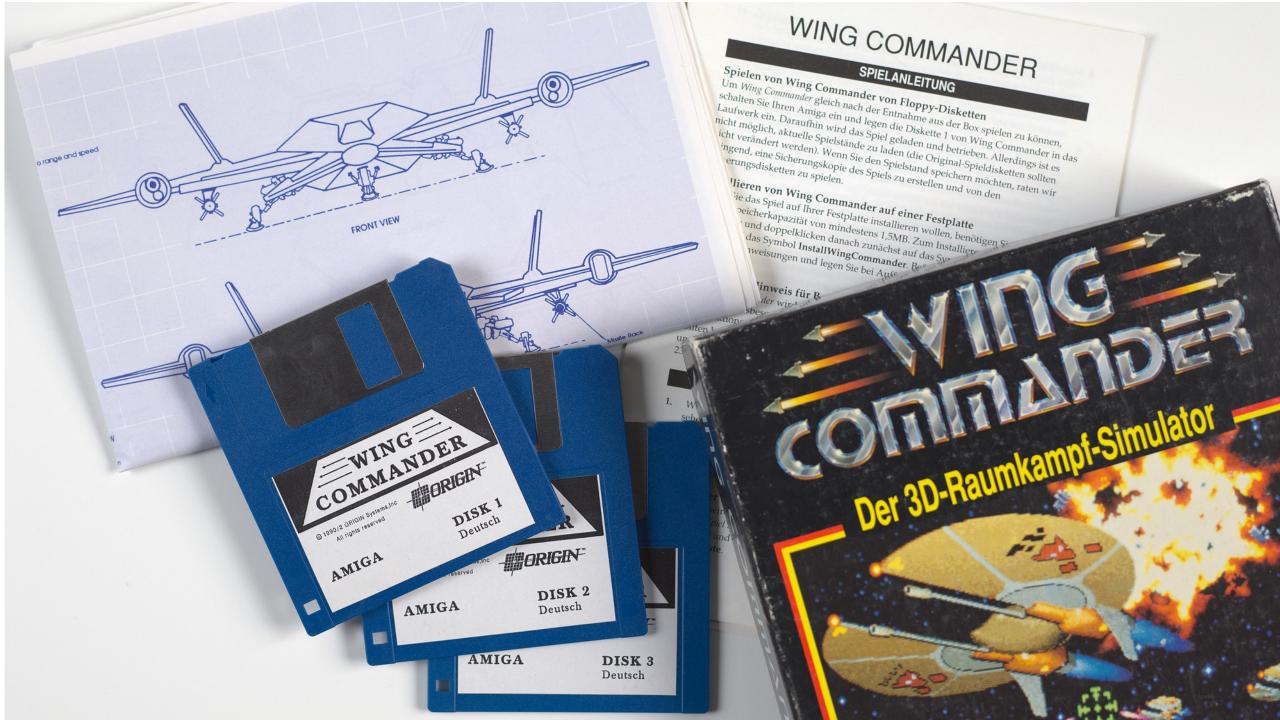

## Game / Software delivered in a box

#### WING COMMANDER Spielen von Wing Commander von Floppy-Disketten SPIELANLEITUNG Um Wing Commander gleich nach der Entnahme aus der Box spielen zu können, Schalten Sie Ihren Amiga ein und legen die Diskette 1 von Wing Commander in das Laufwerk ein. Daraufhin wird das Spiel geladen und betrieben. Allerdings ist es Laurwerk ein. Daraumin wird das Spier geladen und Deureben. Auerumgs ist es nicht möglich, aktuelle Spielstände zu laden (die Original-Spieldisketten sollten icht verändert werden). Wenn Sie den Spielstand speichern möchten, raten wir ingend, eine Sicherungskopie des Spiels zu erstellen und von den Ilieren von Wing Commander auf einer Festplatte ie das Spiel auf Ihrer Festplatte installieren wollen, benötigen Sie eine freie peicherkapazität von mindestens 1,5MB. Zum Installieren laden Sie und doppelklicken danach zunächst auf das Symbol WingDisk1 und das Symbol InstallWingCommander. Befolgen Sie die weisungen und legen Sie bei Aufforderung die entsprechenden Vinweis für Benutzer von Festplatten: der wird Ihre aktuelle Tastenzuordnung genutzt. Wenn Sie sbesondere Funktionstasten) umdefiniert haben, können bestimmte «donen nicht aufgerufen werden. sitten bei Ihnen solche oder ähnliche Probleme auftreten, nehmen Sie bitte mit unserem Technischen Service Verbindung auf. Wir sind zu erreichen unter 0044 444 1. Wenn Sie Wing Commander von einer Floppy oder von der Festplatte starten, IHR ERSTER AUFTRAG sehen Sie zunächst den Vorspann, der durch Drücken der Feuertaste erscheinen auf dem Bildschirm die zwei Balken Operation Vega beginnen eimaufträge beginnen. Fahren Sie den Zeiger auf Operation Vega beginnen, wird der Trainings-Simulator dargestellt. Nach wenigen Sekunden piel beendet. Bei Aufforderung geben Sie einen beliebigen Namen und ein beliebiges Rufzeichen (Eingabetaste) ein. Danach drücken Sie