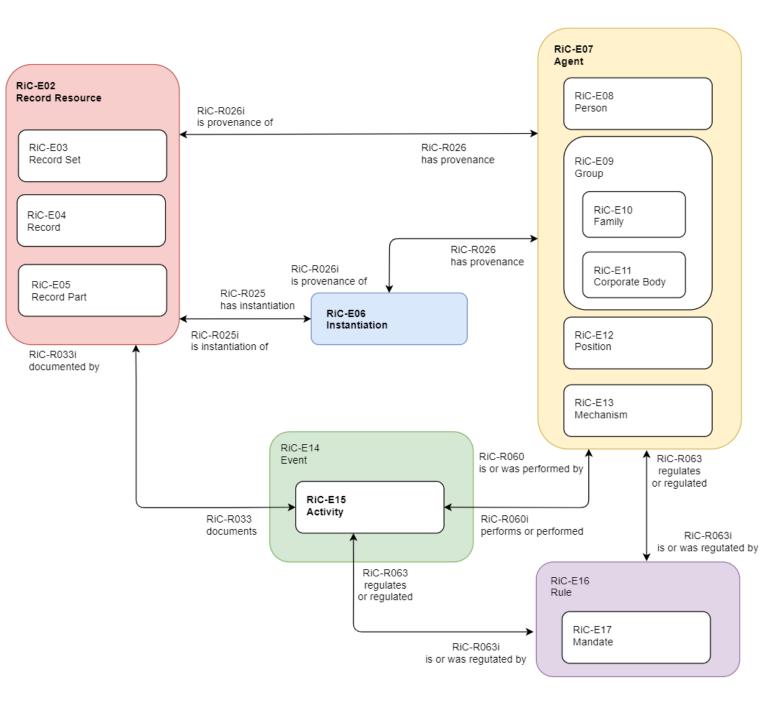

### **Records in Contexts (RiC)**

- New standard for describing archival content, V1.0 will be published in October 2023
- Developed by the «Experts Group on Archival Description» of the International Council on Archives
- The standard is based on semantic technologies / linked data
- RiC is formalized in
  - RiC-CM: Conceptual Model
  - RiC-O: OWL-Ontology

### The Contextuality of Computer Games

- A computer game is much more than program code
- To understand a game we need to put it in its historic, social, economic context
- We need to define the boundaries of what we describe (focus point + its environment)
- Records in Contexts is a starting point to describe a complex reality. And can link to resources outside the holding institution.