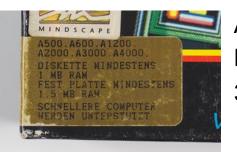

### **Configuration of the Emulator**

A500, A600, A1200, A2000, A3000, A4000 Minimum of 1 MB RAM 3.5" Floppy