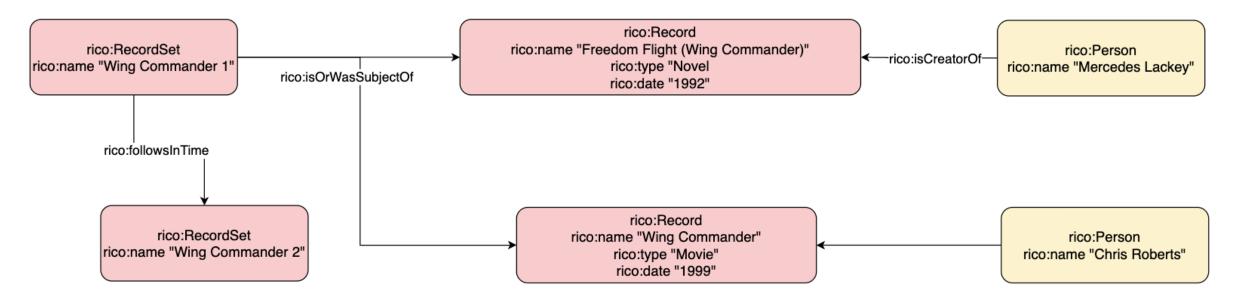

### Describing other objects connected to the game

- Novel serie based on the game started with: Mercedes Lackey & Ellen Guon (1992). Freedom Flight (Wing Commander). Baen Books.
- Movie 1999: Wing Commander, directed by Chris Roberts