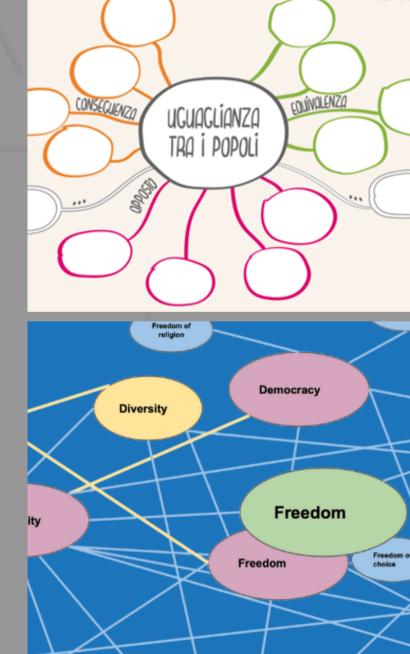

# Design of an activity...

- Pre-activity questionnaires
- Introductory discussion-value definition
- Perception of values in text ()

• Reflect on personal values hierarchy

• Build personal mind maps

- Group discussion
- Build group mind maps