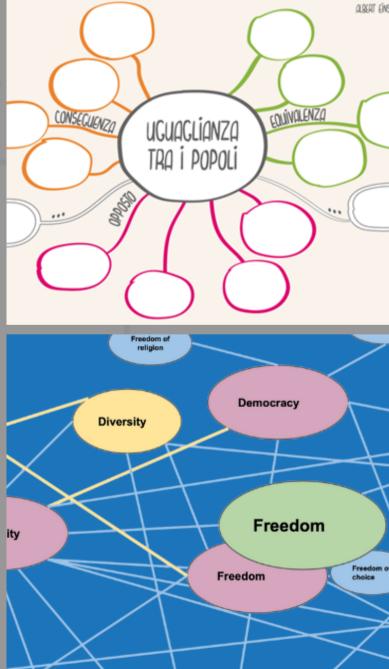

# Design of an activity...

- Pre-activity questionnaires
- Introductory discussion-value definition
- Perception of values in text ()

• Reflect on personal values hierarchy

• Build personal mind maps

- Group discussion
- Build group mind maps

#### How do you relate certain words to values?

Take part in a current study...