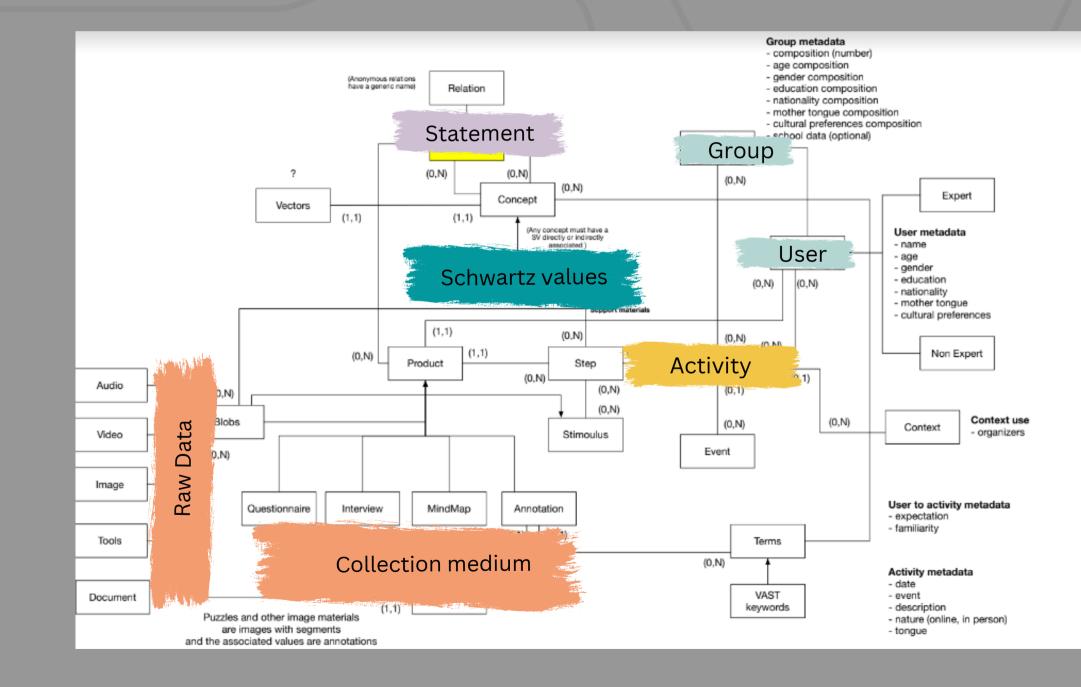

#### Integrating conceptual schema

 Semantic graph over artifacts

# Digitisation through the semantic graph..

# VAST data space for CH

Cultural Heritage artifacts are related to values

> The data collected are appropriate to be exploited by SSH

The 'born-digital' datasets and annotated corpora populate VAST's ontology and support various research activities