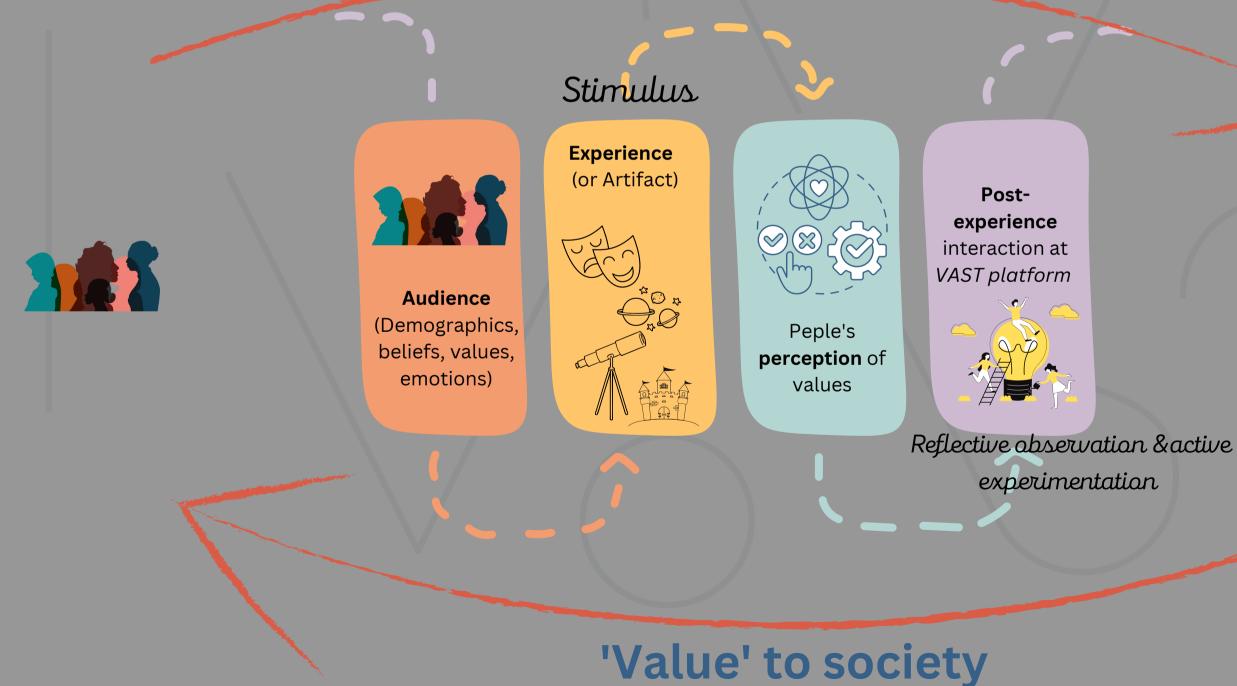

# Design of an activity...

- Pre-activity questionnaires
- Introductory discussion-value definition
- Perception of values in text ()

• Reflect on personal values hierarchy

• Build personal mind maps

- Group discussion
- Build group mind maps