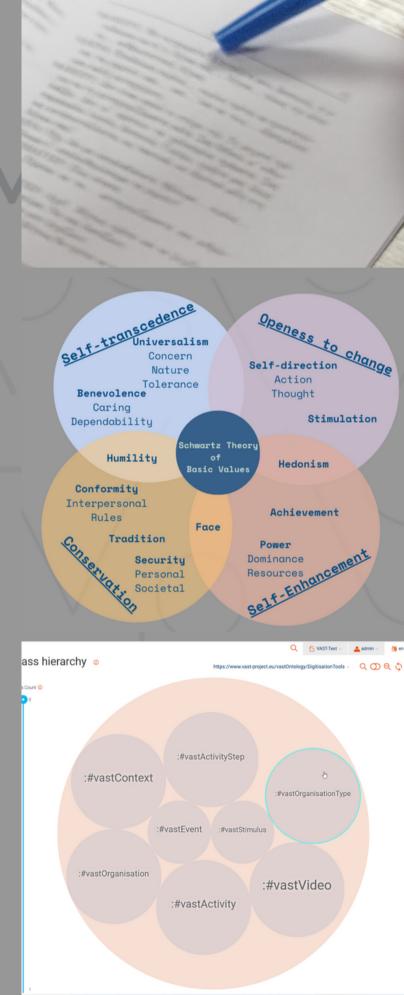

#### Integrating conceptual schema

 Semantic graph over artifacts

# Digitisation through the semantic graph..

# VAST data space for CH

Cultural Heritage artifacts are related to values

> The data collected are appropriate to be exploited by SSH

The 'born-digital' datasets and annotated corpora populate VAST's ontology and support various research activities