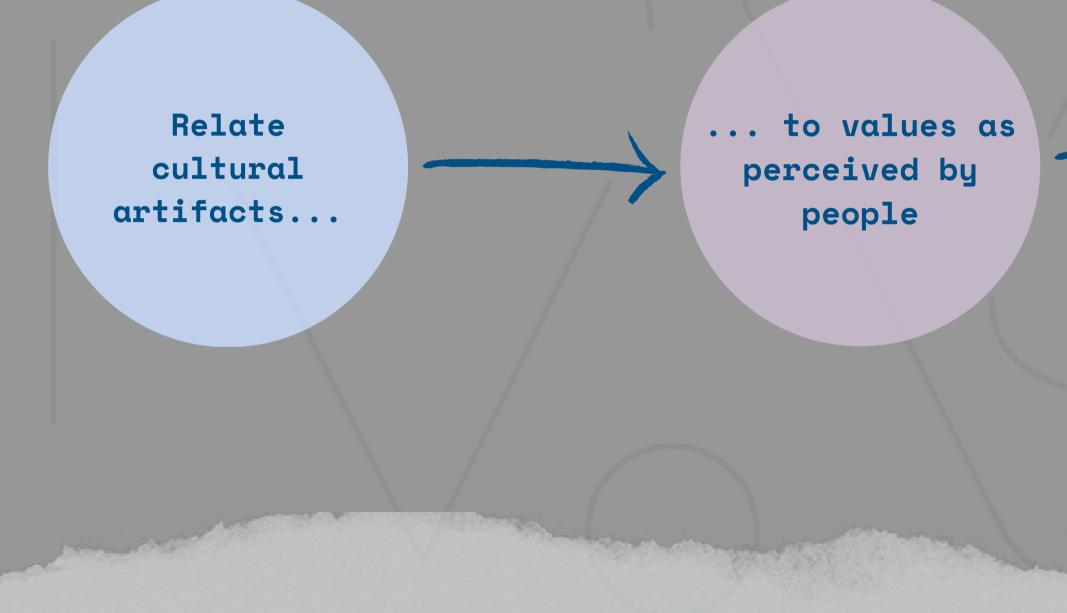

# VAST data space for CH

Cultural Heritage artifacts are related to values

> The data collected are appropriate to be exploited by SSH

The 'born-digital' datasets and annotated corpora populate VAST's ontology and support various research activities