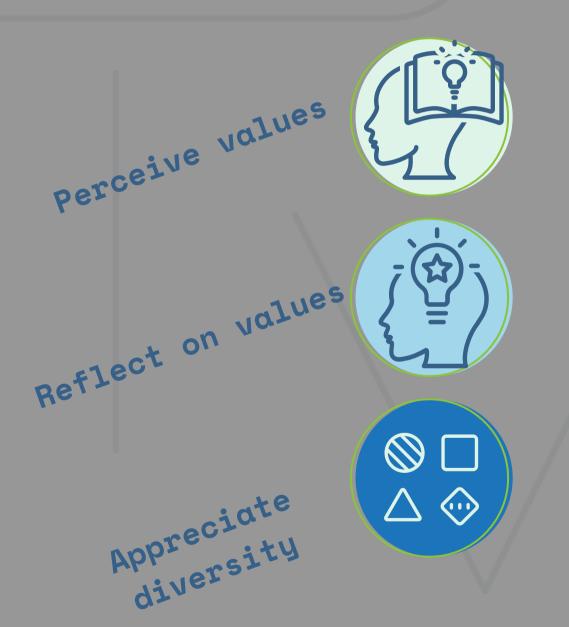

# Design of an activity...

- Pre-activity questionnaires
- Introductory discussion-value definition
- Perception of values in text ()

• Reflect on personal values hierarchy

• Build personal mind maps

- Group discussion
- Build group mind maps