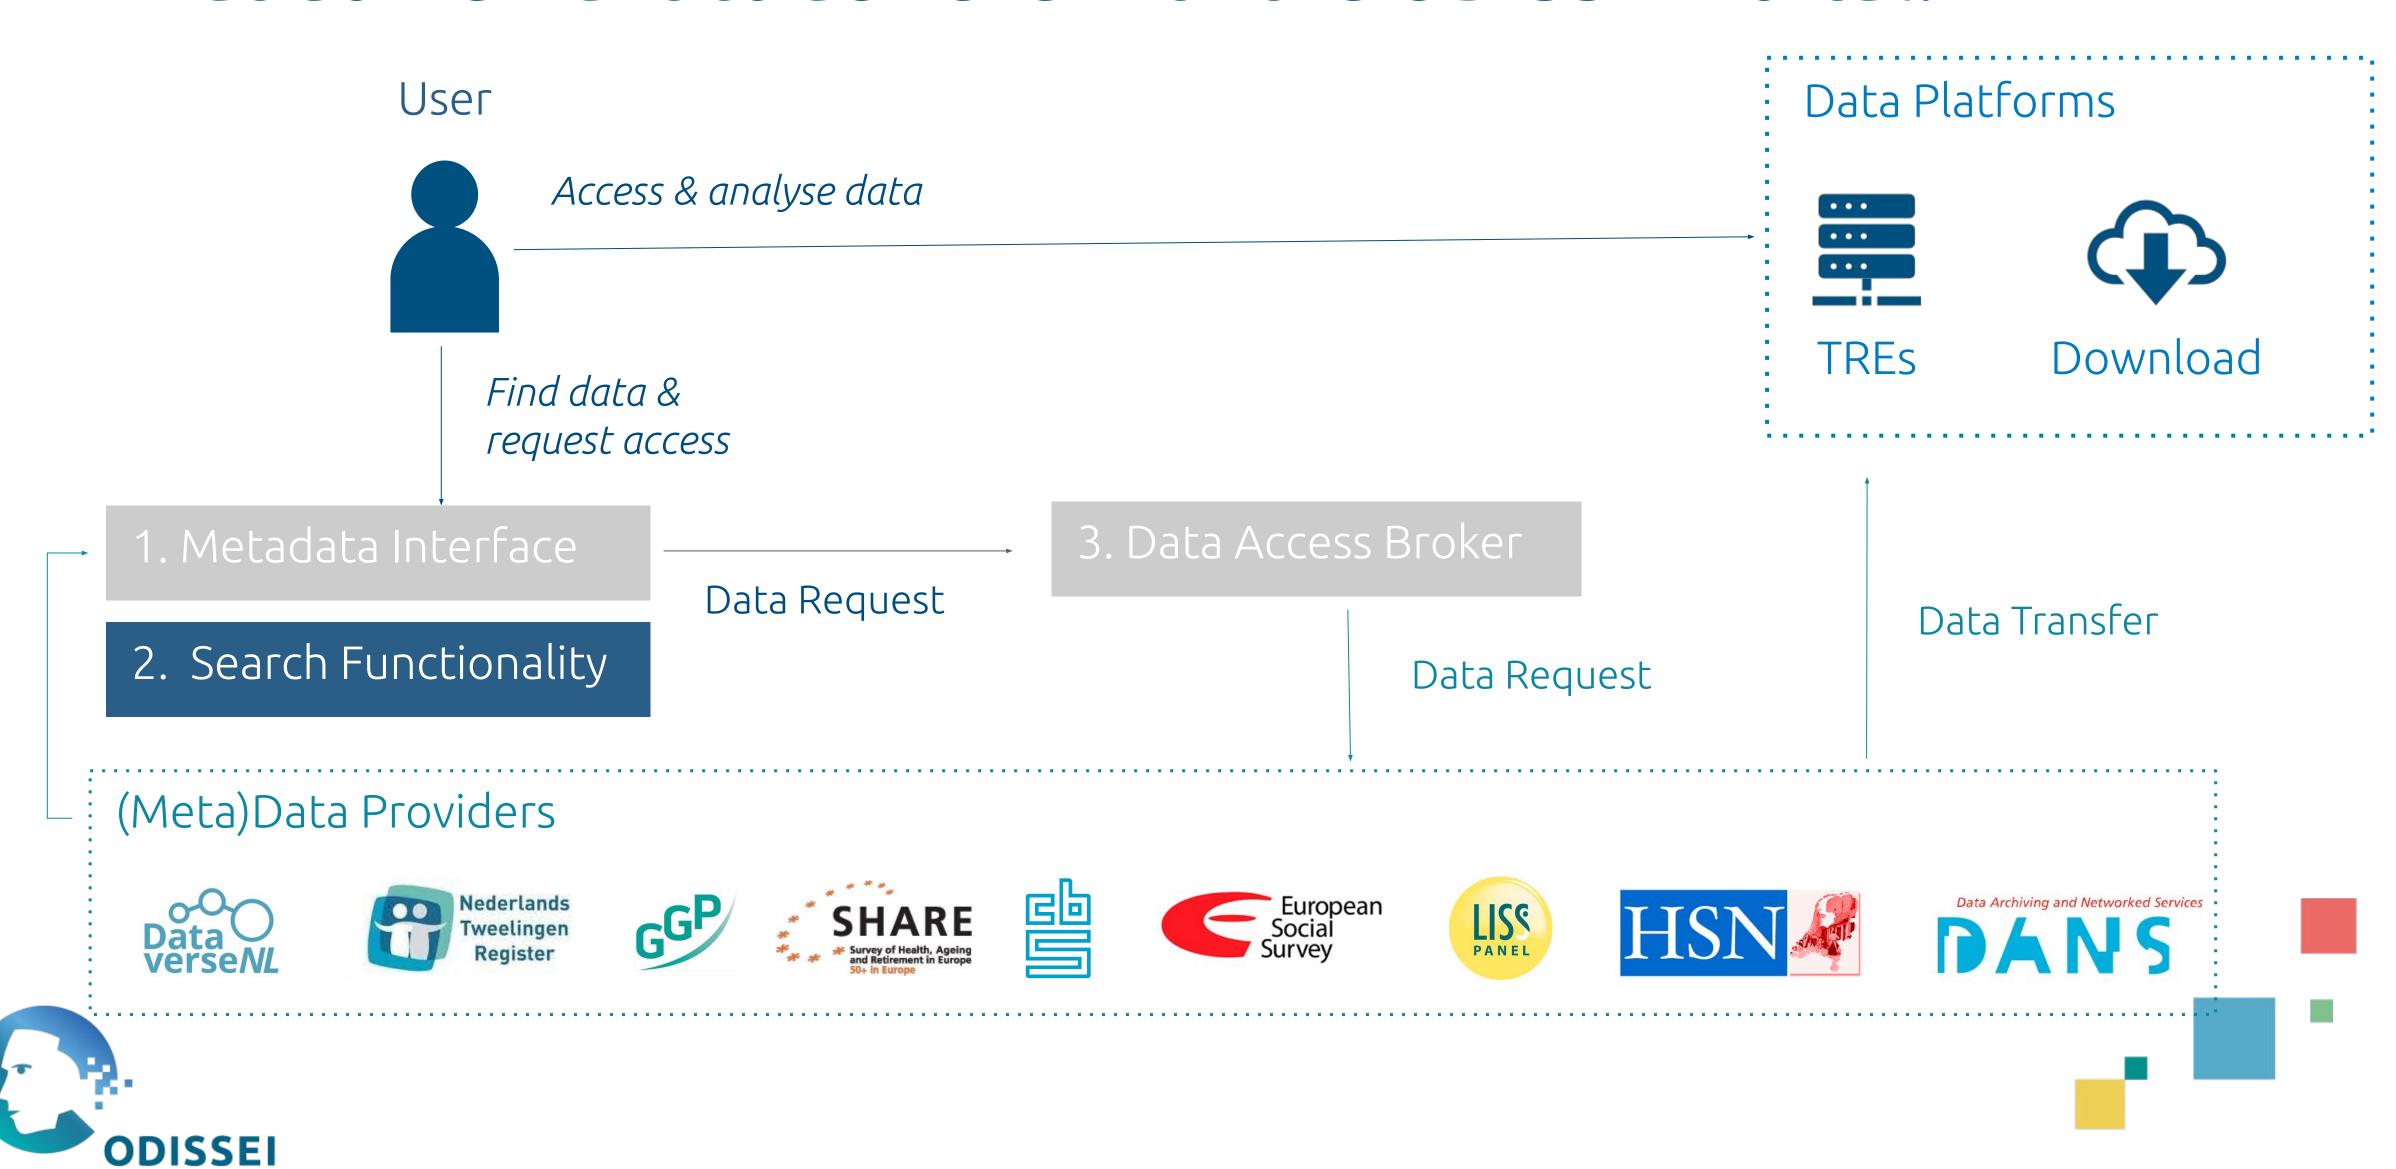

## Metadata interface

**ODISSEI** 

## Metadata interface

## Search functionality

## Data Access Broker

The data is available through the LISS Data Archive at Centerdata. You can read more about the access conditions here: https://www.lissdata.nl/access-data

## Data Access Broker

#### **Future:**

- Develop access pipelines
- Identity management via SURF Research Access Management (<u>SRAM</u>) (for NL-based users) and eduGAIN (for internationally-based users)
- Research data exchange to control data movement
- Connection to TREs → SANE

## Secure ANalysis Environment (SANE)