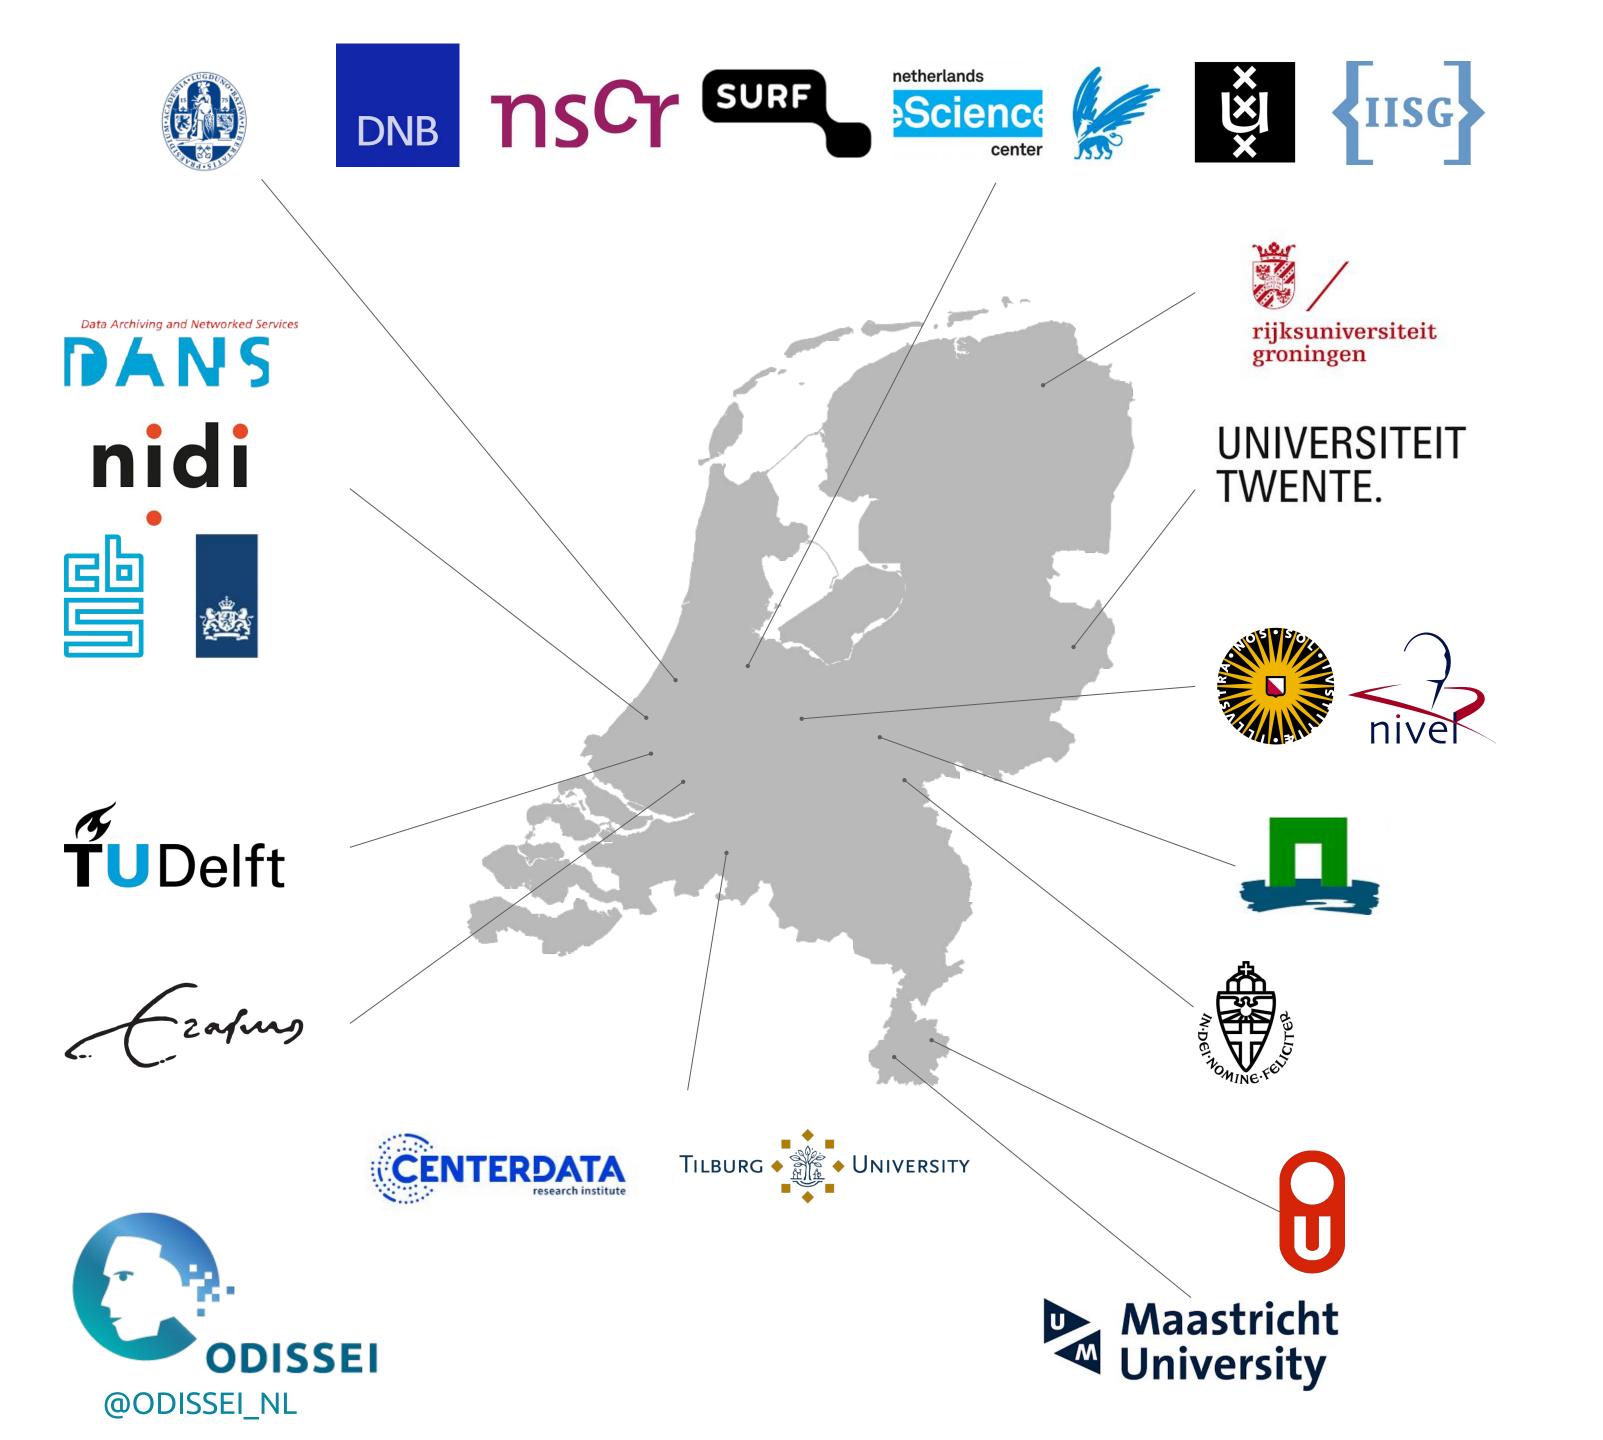

# The Dutch national infrastructure for Social Science

ODISSEI creates a federated data infrastructure for the social and economic sciences in the Netherlands, on behalf of more than 45 member organisations.