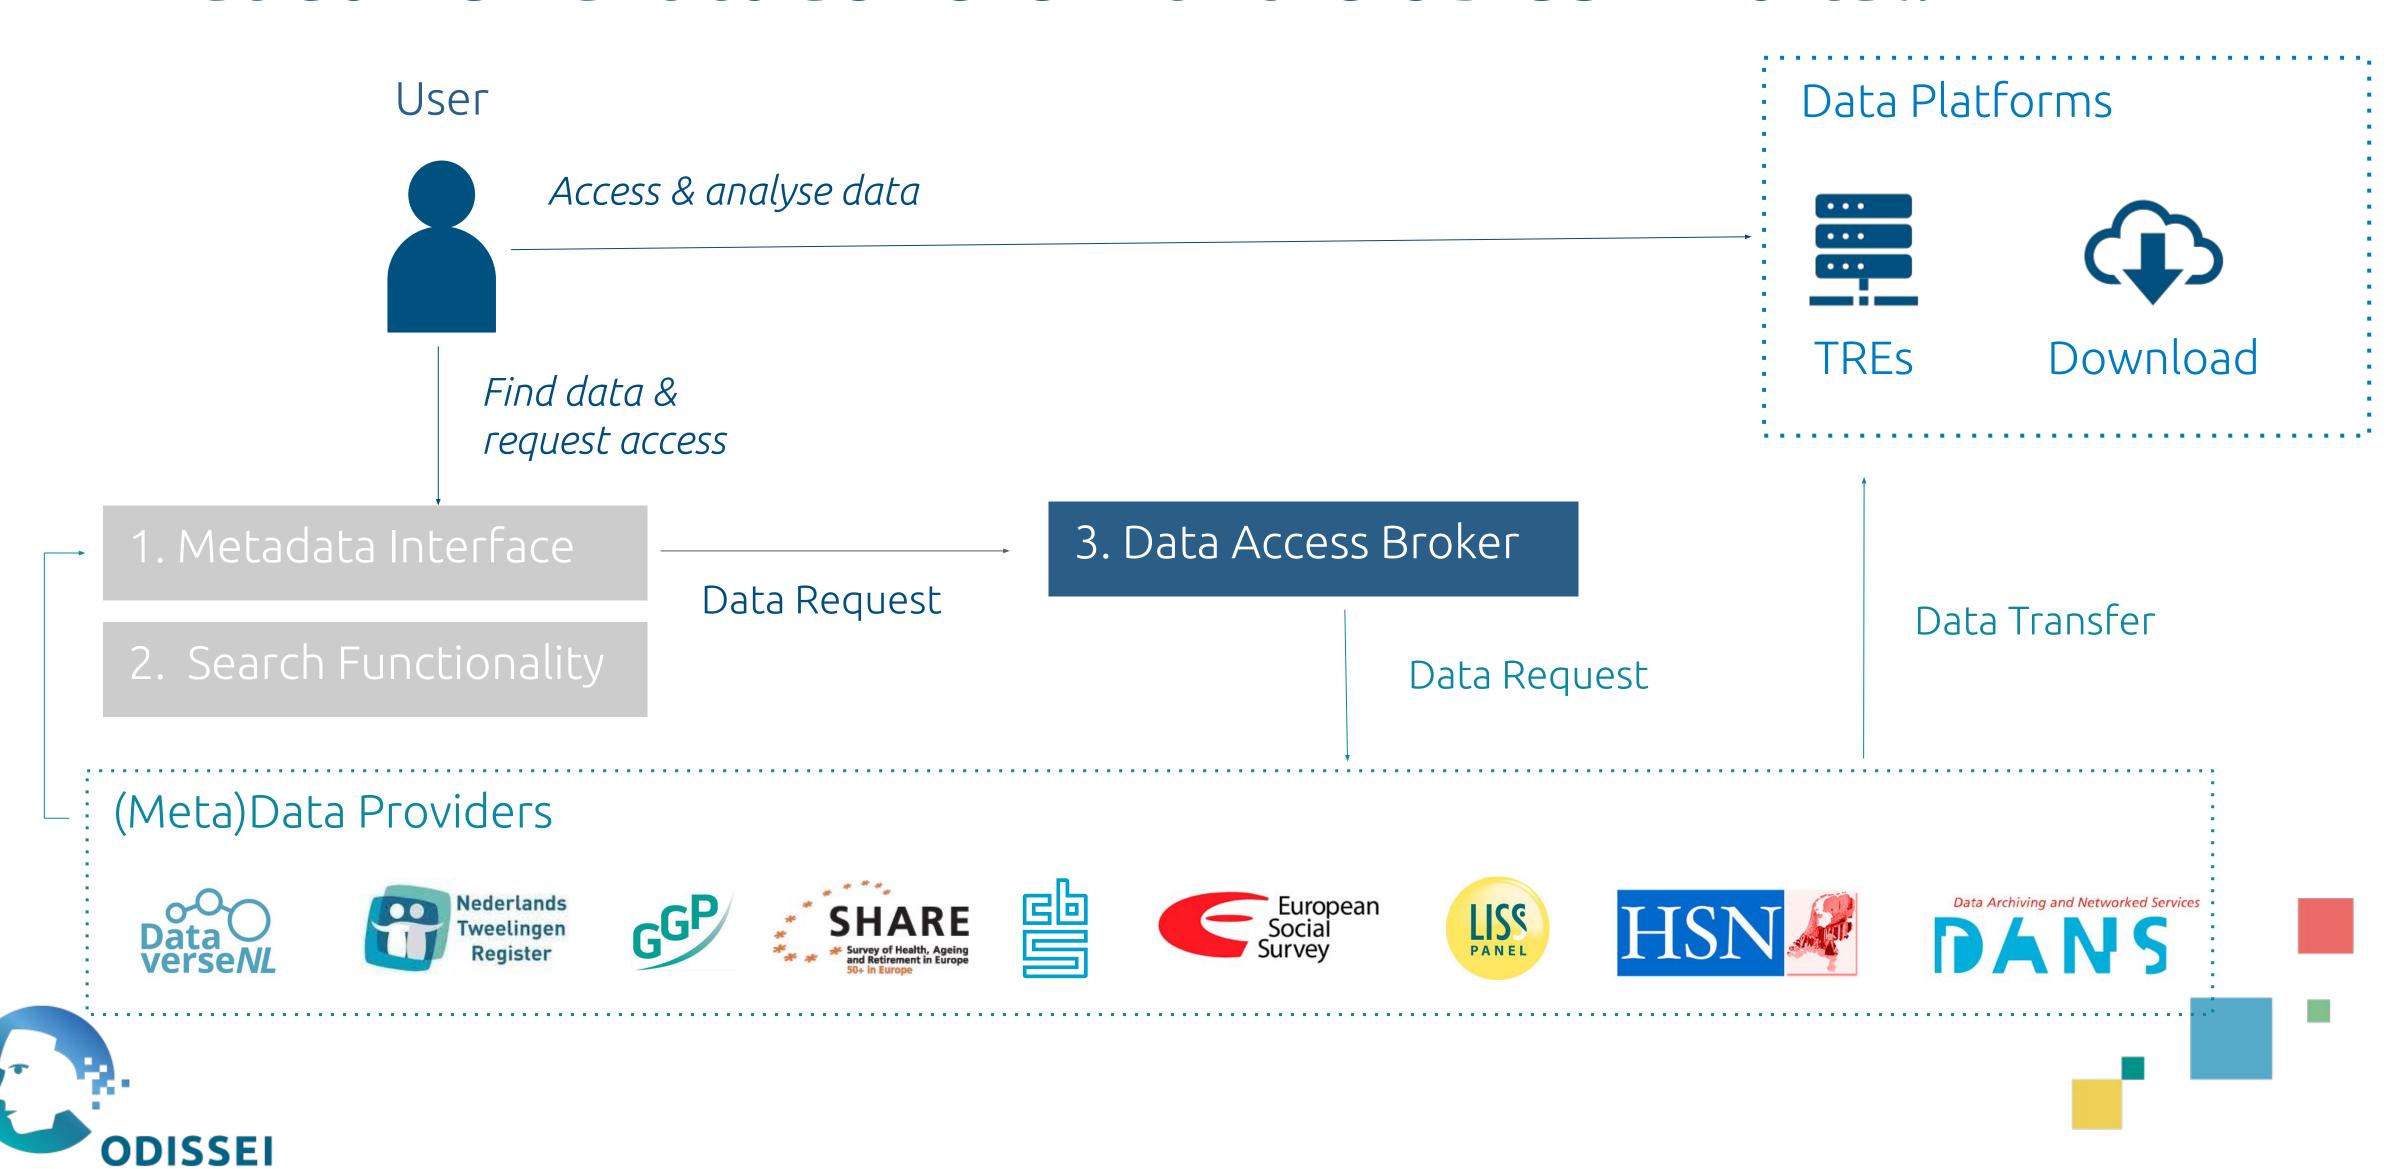

# The Dutch national infrastructure for Social Science

ODISSEI creates a federated data infrastructure for the social and economic sciences in the Netherlands, on behalf of more than 45 member organisations.

## The ODISSEI Portal

The ODISSEI Portal is developed by DANS, VU, SURF

with the involvement of metadata providers: CBS and Centerdata-LISS panel (more to follow)

## The current landscape

- SocSci data scattered across different repositories
- Heterogeneity in metadata schemas, access conditions, etc...
- Sensitive data: Data providers want to remain in control

## Metadata interface

**ODISSEI** 

## Search functionality

## Data Access Broker

The data is available through the LISS Data Archive at Centerdata. You can read more about the access conditions here: https://www.lissdata.nl/access-data

## Data Access Broker

## Secure ANalysis Environment (SANE)