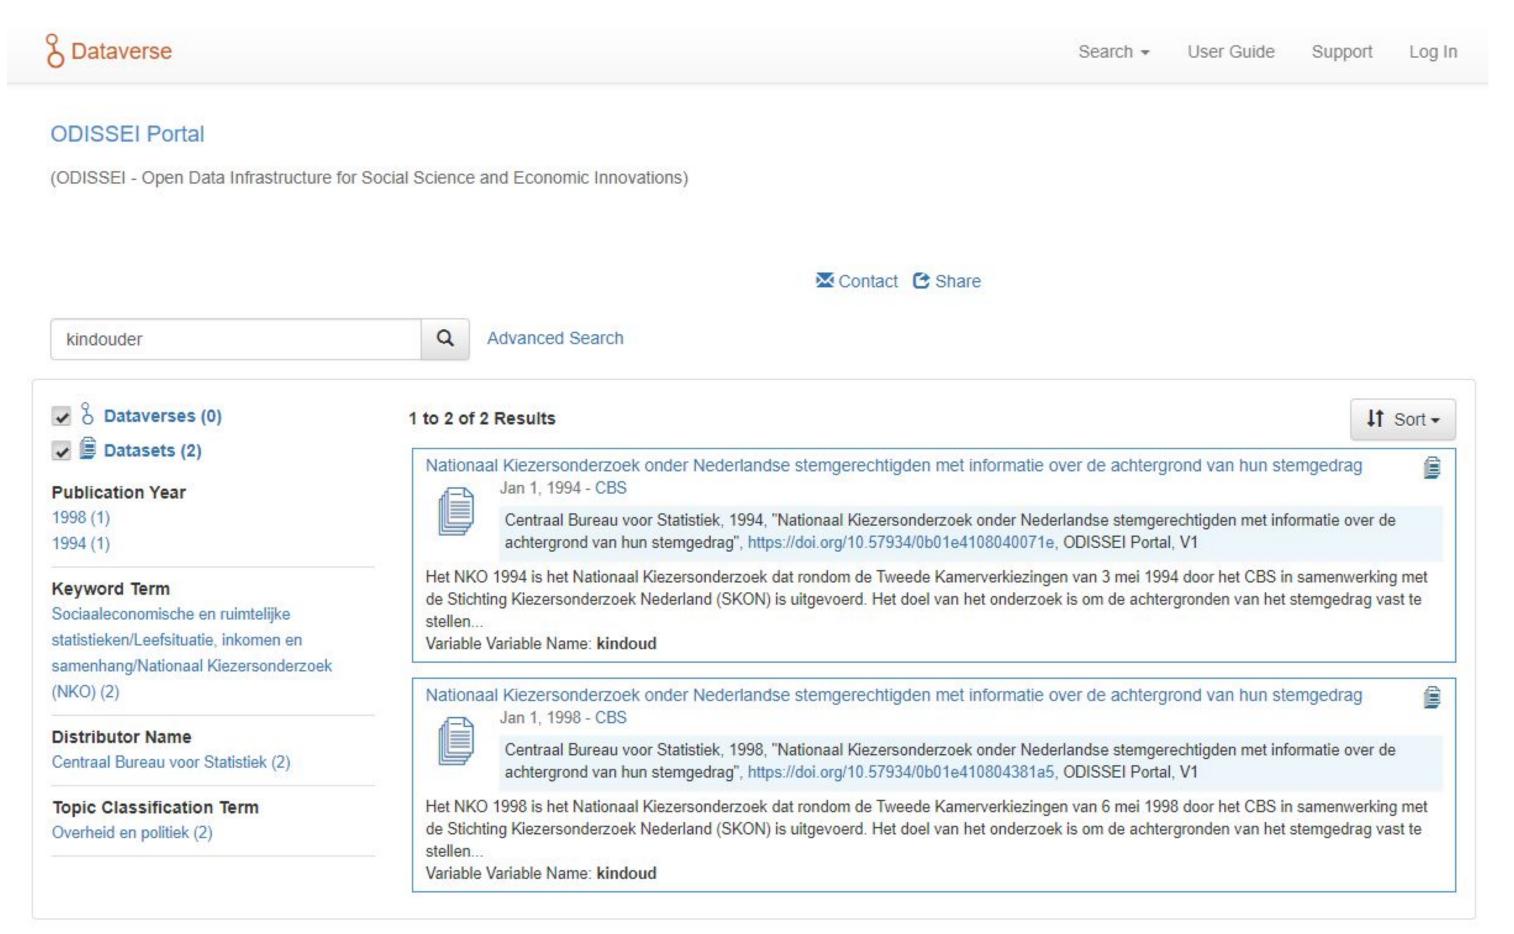

## Search functionality

#### **Current:**

- Search across providers and fields
- Faceted filters

#### **Current**:

- Search across providers and fields
- Faceted filters