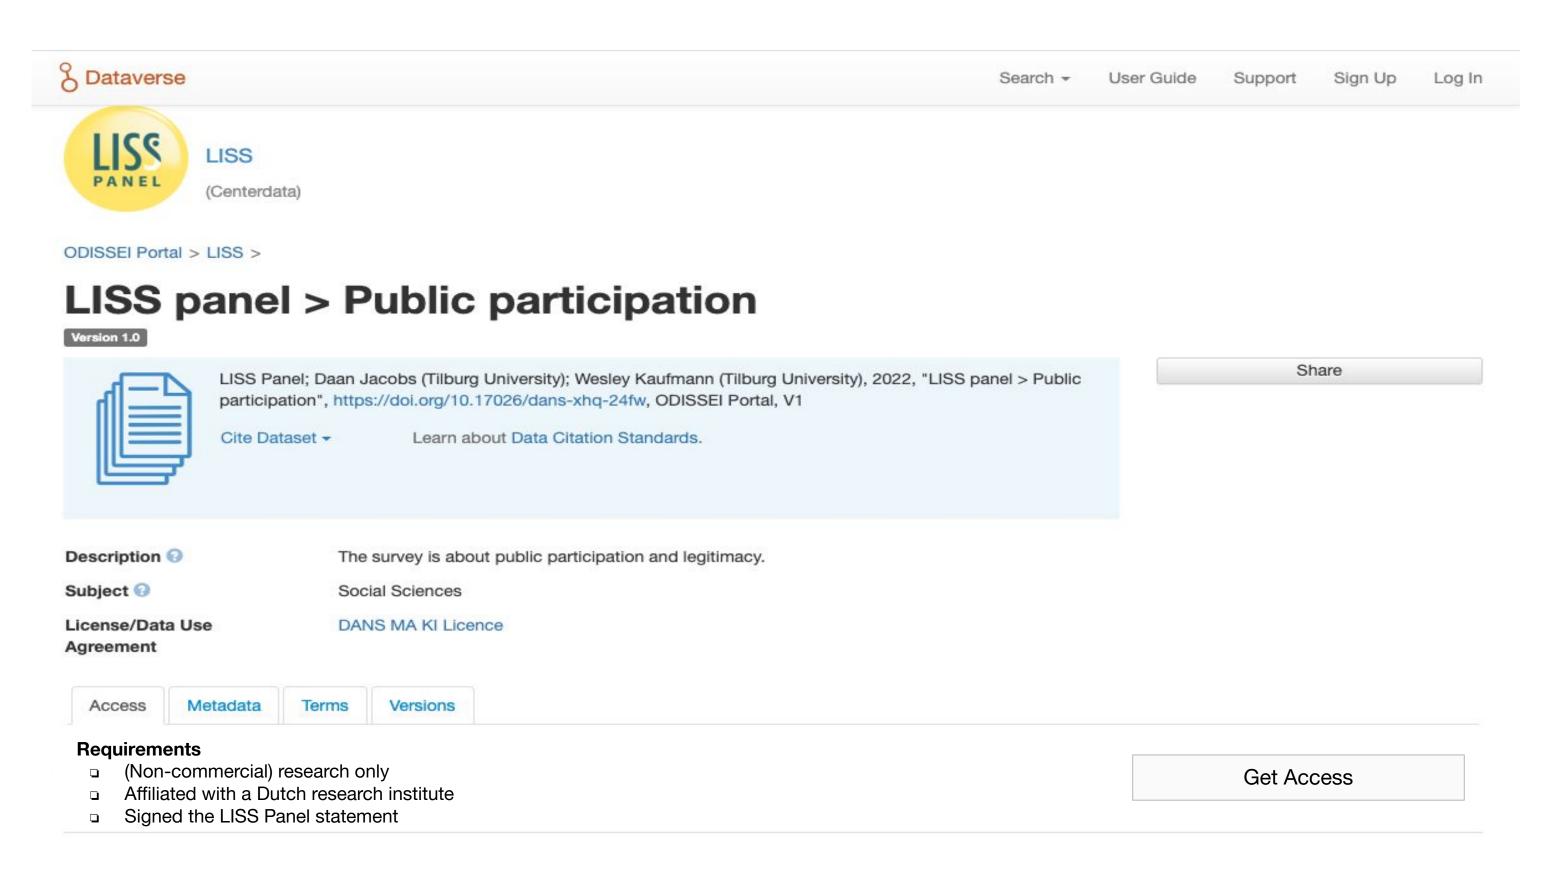

### LISS panel (longitudinal survey data)

- LISS Data archive
- DDI
- Access for researchers after signing statement

## Data Access Broker

The data is available through the LISS Data Archive at Centerdata. You can read more about the access conditions here: https://www.lissdata.nl/access-data