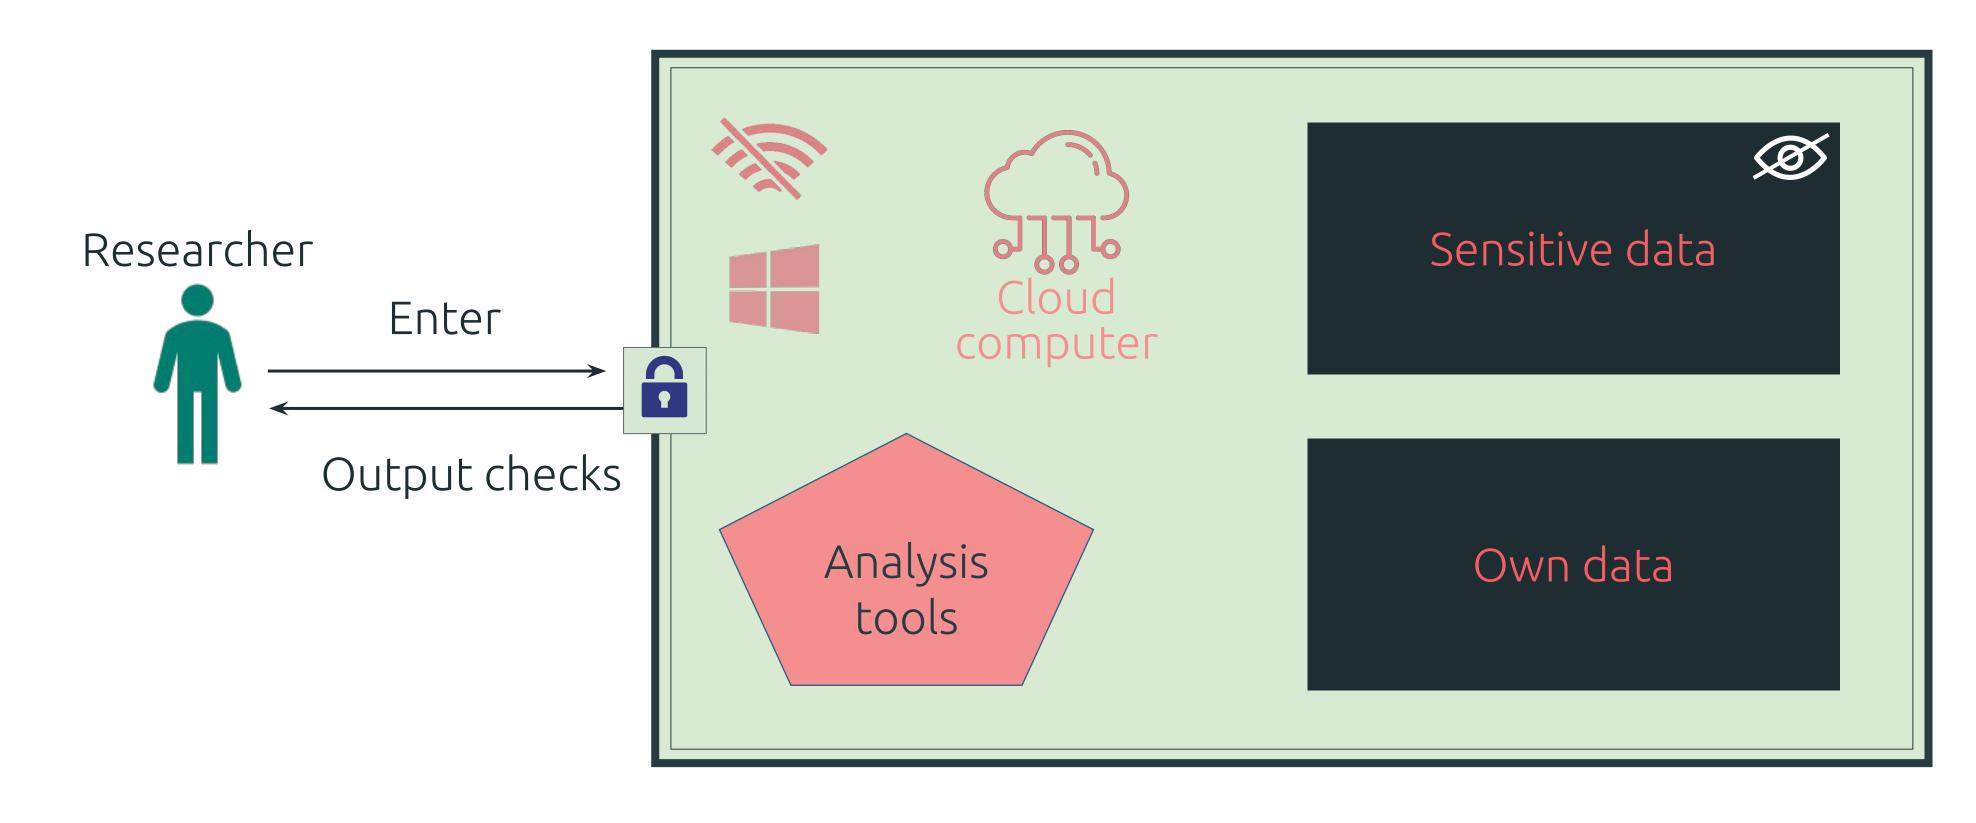

## Secure ANalysis Environment (SANE)

#### **Future:**

- Develop access pipelines
- Identity management via SURF Research Access Management (<u>SRAM</u>) (for NL-based users) and eduGAIN (for internationally-based users)
- Research data exchange to control data movement
- Connection to TREs → SANE