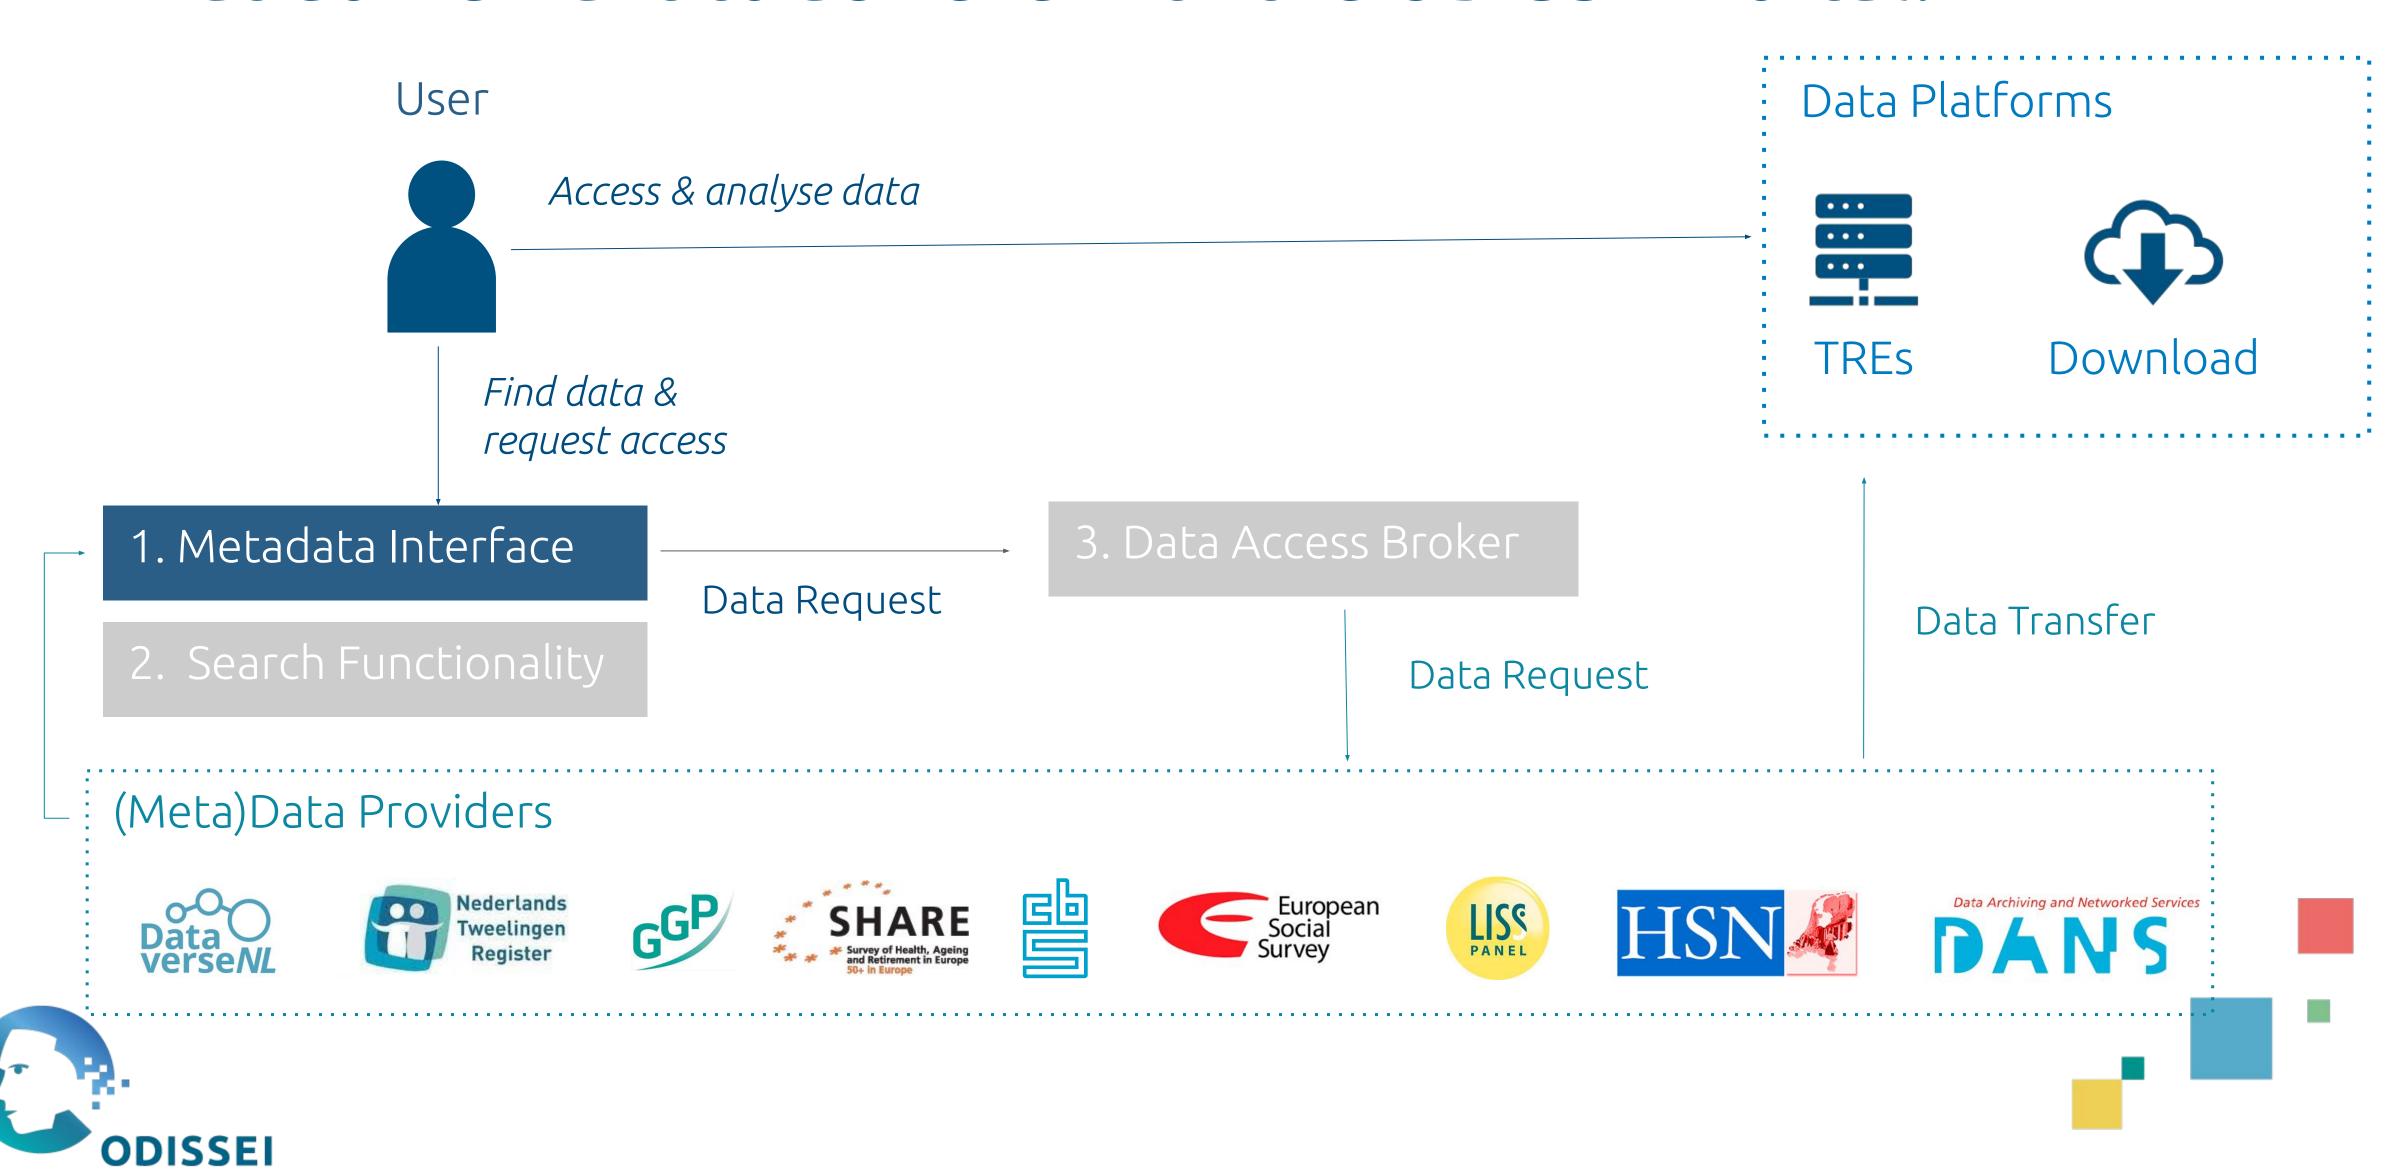

## Metadata interface

**ODISSEI** 

#### **Current:**

- Portal running on Dataverse
- Over 5,000 records from four main metadata providers
- All have a DOI and some basic metadata
- Recommended citation
- Some also include variable-level metadata (variable name and label)
- Provenance information
- Current list of supported fields <u>available</u>
  <u>on Zenodo</u>

## Metadata interface

#### **Current:**

- Portal running on Dataverse
- Over 5,000 records from four main metadata providers
- All have a DOI and some basic metadata
- Recommended citation
- Some also include variable-level metadata (variable name and label)
- Provenance information
- Current list of supported fields <u>available on Zenodo</u>

#### **Future:**

- Include more metadata
  - Also from commercial and government entities
- Exchange metadata with other platforms
  - CESSDA
  - Health Sciences and Humanities
- Variable-level metadata for more providers