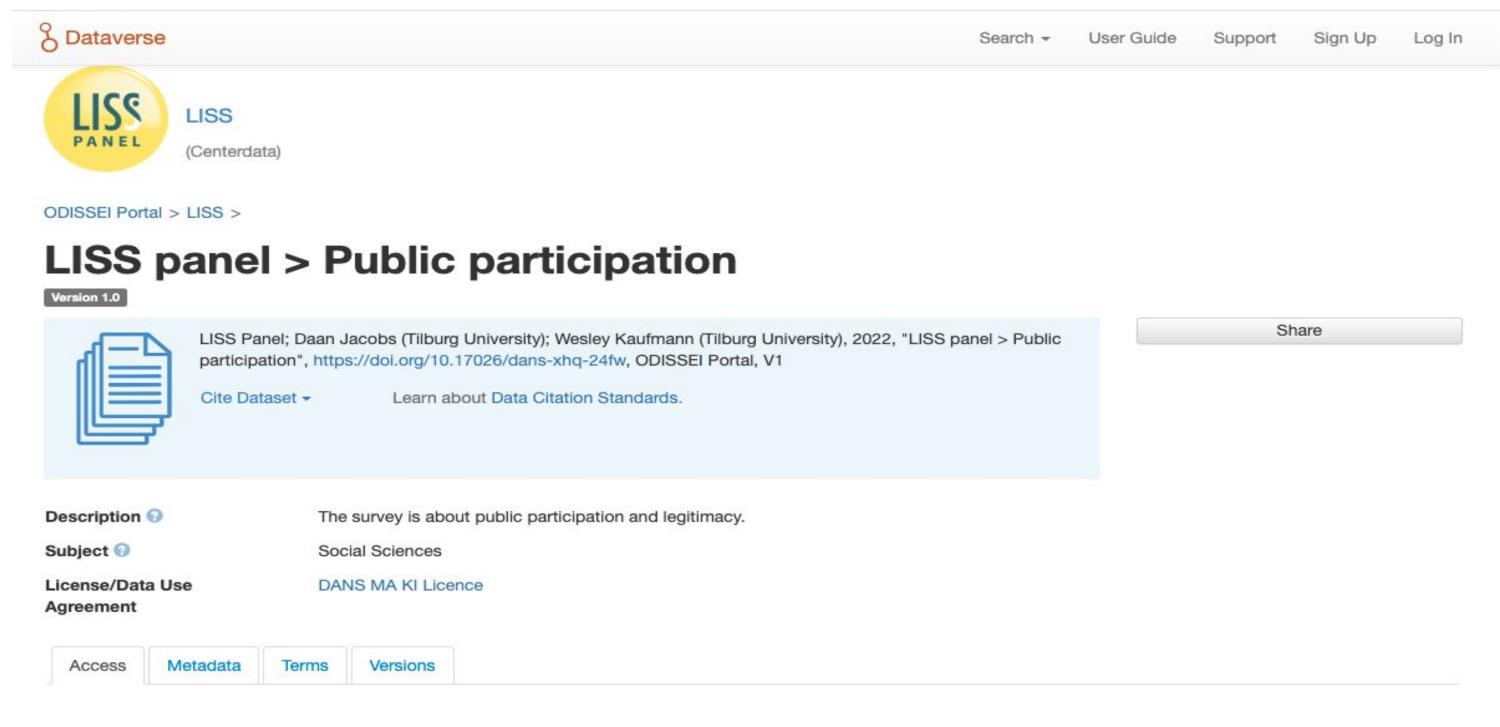

## Data Access Broker

The data is available through the LISS Data Archive at Centerdata. You can read more about the access conditions here: https://www.lissdata.nl/access-data