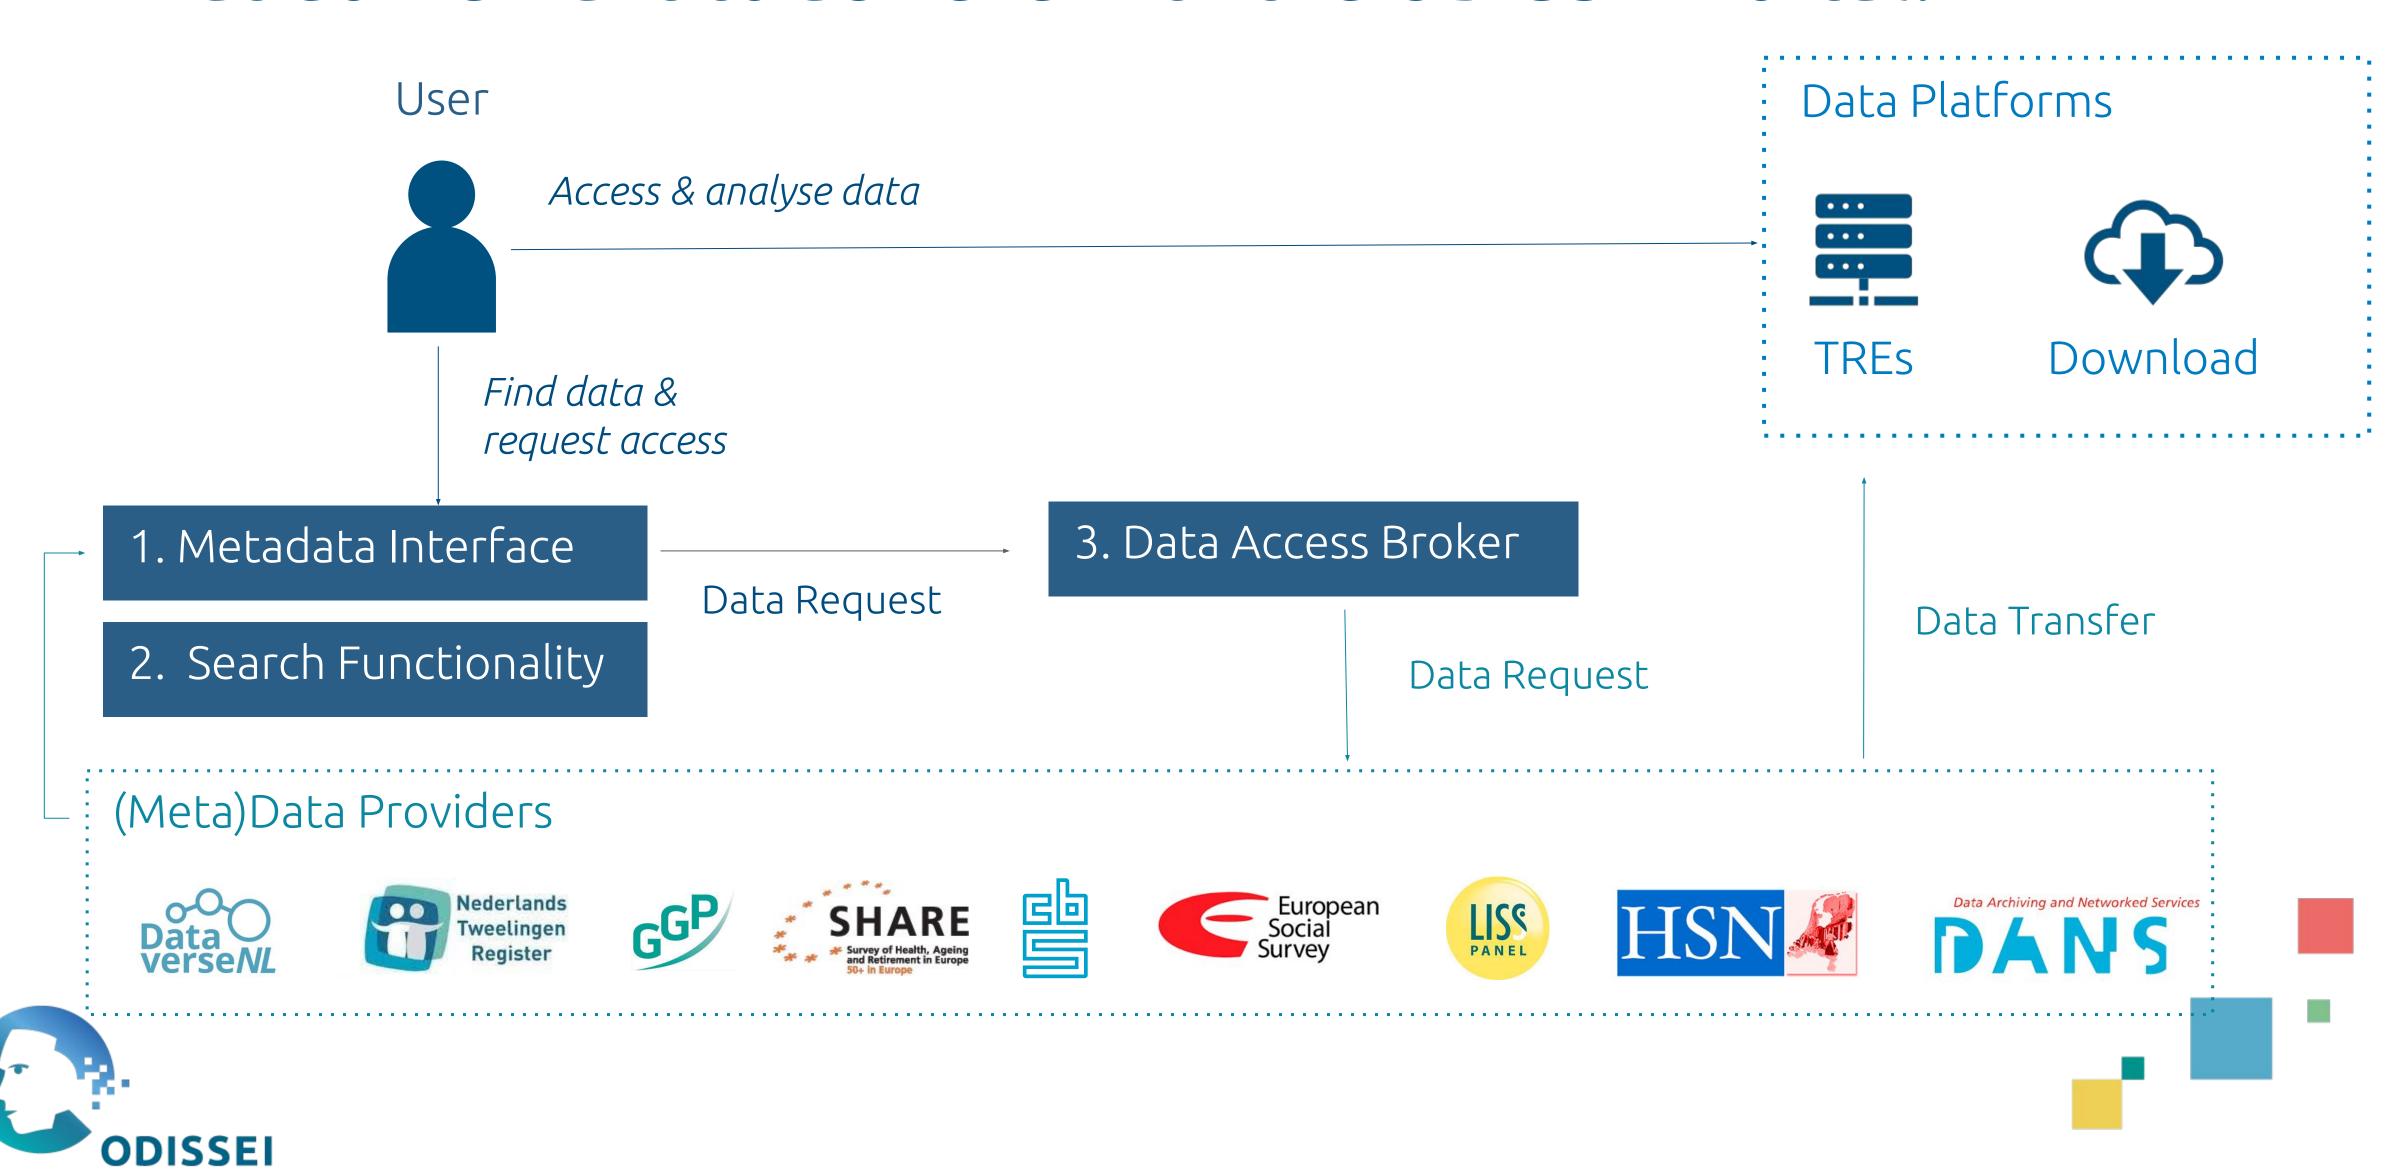

## The ODISSEI Portal

The ODISSEI Portal is developed by DANS, VU, SURF

with the involvement of metadata providers: CBS and Centerdata-LISS panel (more to follow)

## The current landscape

- SocSci data scattered across different repositories
- Heterogeneity in metadata schemas, access conditions, etc...
- Sensitive data: Data providers want to remain in control

### **CBS** (administrative data)

- only available via dedicated Remote Access Environment
- documented only via pdfs on their own website

- metadata schema unclear, some SDMX

### LISS panel (longitudinal survey data)

- LISS Data archive
- DDI
- Access for researchers after signing statement

#### **Current:**

- Portal running on Dataverse
- Over 5,000 records from four main metadata providers
- All have a DOI and some basic metadata
- Recommended citation
- Some also include variable-level metadata (variable name and label)
- Provenance information
- Current list of supported fields <u>available</u>
  <u>on Zenodo</u>

#### **Current:**

- Portal running on Dataverse
- Over 5,000 records from four main metadata providers
- All have a DOI and some basic metadata
- Recommended citation
- Some also include variable-level metadata (variable name and label)
- Provenance information
- Current list of supported fields <u>available on Zenodo</u>

#### **Future:**

- Include more metadata
  - Also from commercial and government entities
- Exchange metadata with other platforms
  - CESSDA
  - Health Sciences and Humanities
- Variable-level metadata for more providers

#### **Current:**

- Search across providers and fields
- Faceted filters

#### **Current**:

- Search across providers and fields
- Faceted filters

## Data Access Broker

The data is available through the LISS Data Archive at Centerdata. You can read more about the access conditions here: https://www.lissdata.nl/access-data

#### **Current:**

- Preparatory work
- Work on harmonising access conditions and licenses for sensitive data (see <a href="here">here</a>)

#### **Future:**

- Develop access pipelines
- Identity management via SURF Research Access Management (<u>SRAM</u>) (for NL-based users) and eduGAIN (for internationally-based users)
- Research data exchange to control data movement
- Connection to TREs → SANE