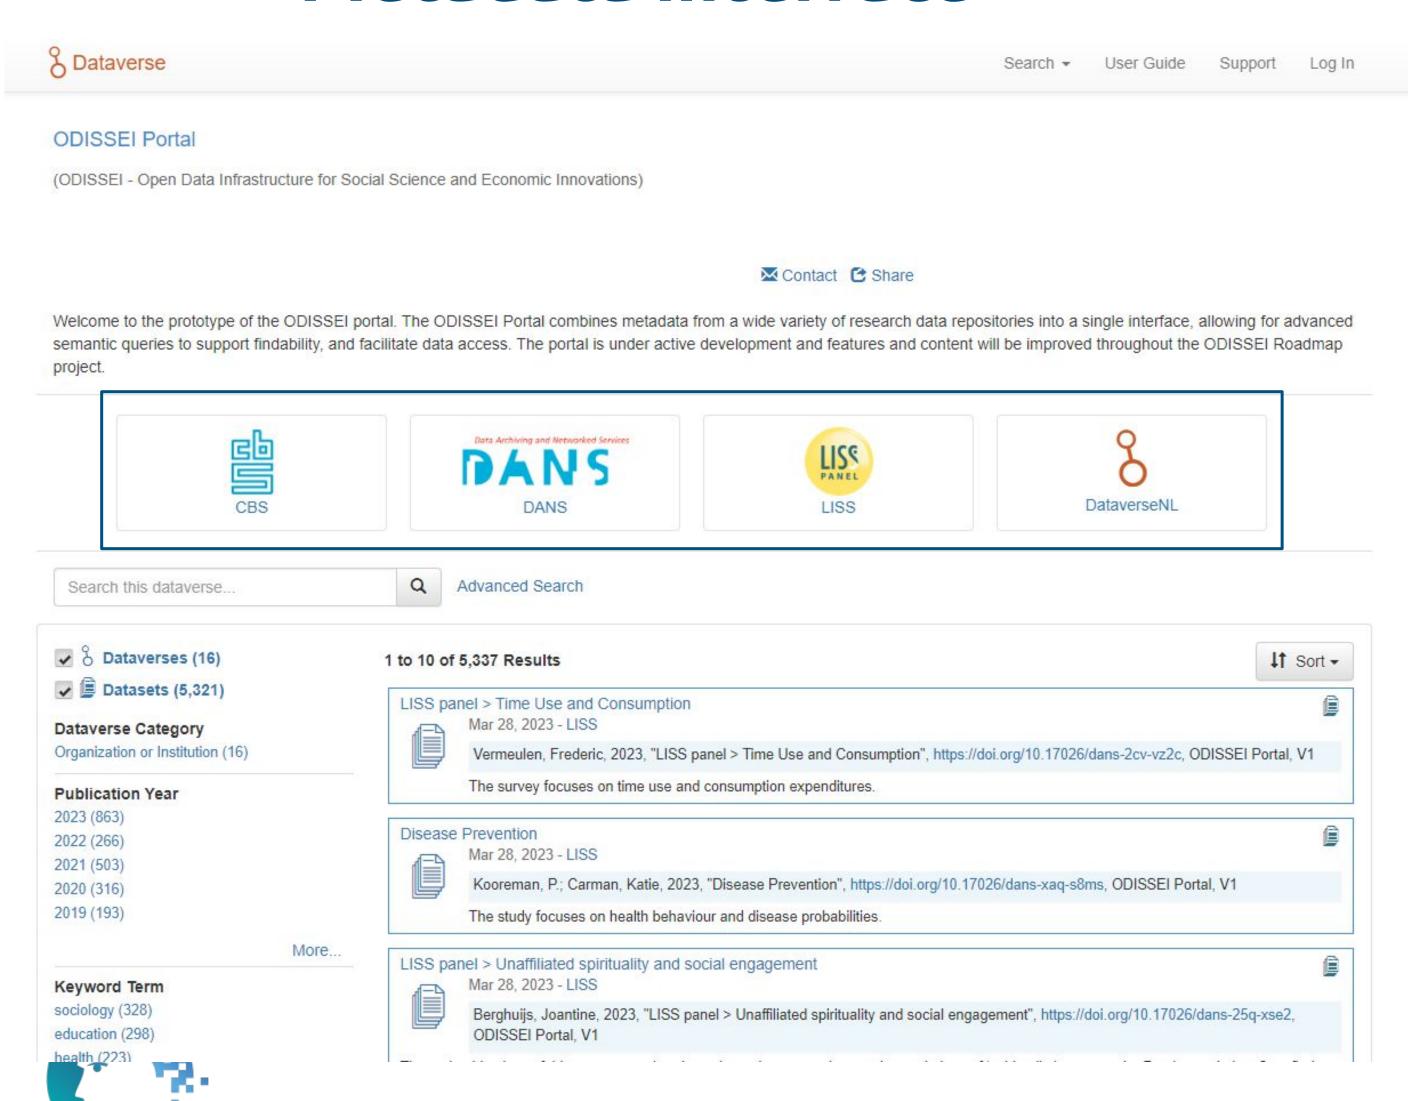

## Current status and future developments

Visit the prototype version of the ODISSEI Portal at: <a href="https://portal.odissei.nl/">https://portal.odissei.nl/</a>

Comments? https://edu.nl/wvjcg

ODISSEI

#### **Current:**

- Portal running on Dataverse
- Over 5,000 records from four main metadata providers
- All have a DOI and some basic metadata
- Recommended citation
- Some also include variable-level metadata (variable name and label)
- Provenance information
- Current list of supported fields <u>available</u>
  <u>on Zenodo</u>

#### **Current:**

- Portal running on Dataverse
- Over 5,000 records from four main metadata providers
- All have a DOI and some basic metadata
- Recommended citation
- Some also include variable-level metadata (variable name and label)
- Provenance information
- Current list of supported fields <u>available on Zenodo</u>

#### **Current:**

- Search across providers and fields
- Faceted filters

#### **Current**:

- Search across providers and fields
- Faceted filters