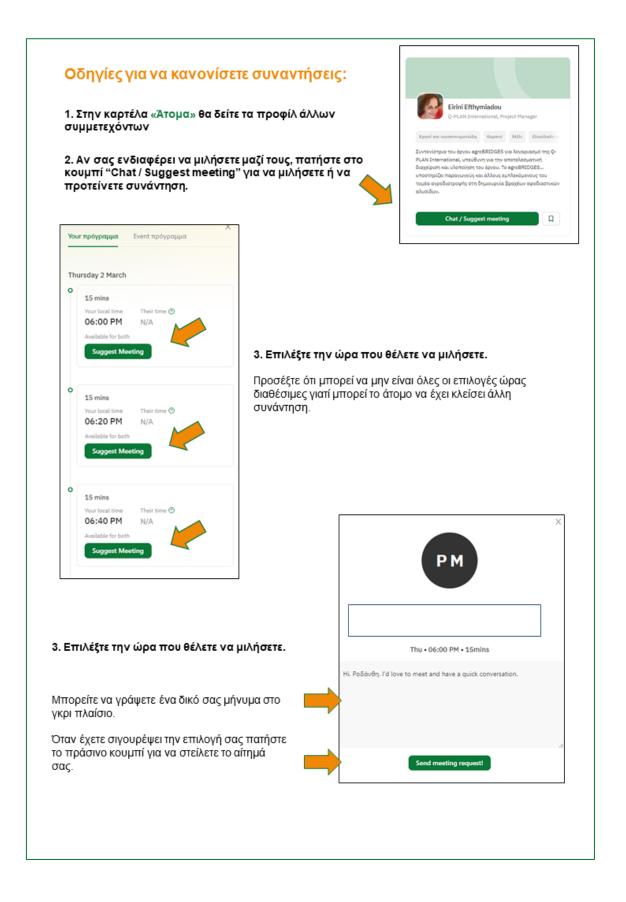

#### 2.3.2 Instructions for registering and using the online matchmaking platform

Following the initial registration of invitees, a set of practical instructions were developed to support attendees and speakers to register at the online matchmaking platform, to create their networking profile, find other businesses and individuals and suggest one-to-one meetings. The guidelines were developed in Greek using illustrations of the required steps to provide more intuitive guidance to participants.

|                 | Εκδήλωση δικτύωσης                                                 | για παραγωγούς,           | επιχειρήσεις                                                |
|-----------------|--------------------------------------------------------------------|---------------------------|-------------------------------------------------------------|
|                 |                                                                    | υν και εστίασης           |                                                             |
|                 | Χτίζουμε βραχείες αλι                                              | υσίδες εφοδιασμοι         | ύ τροφίμων                                                  |
|                 | Πέμπτη, 2 Μαρτίου                                                  | () 17.00 – 19.30          | Online                                                      |
| Αγαπητές και α  | ιγαπητοί συμμετέχοντες,                                            |                           |                                                             |
|                 | λουθήσετε την εκδήλωση (<br>ικτύωσης Brella και να δη              |                           | τε εγγραφή στην διαδικτυακή<br>οφίλ σας.                    |
| Η δυνατό        | ντητα εγγραφής θα είναι δια<br>κάλυψη του αριθμού                  |                           |                                                             |
|                 |                                                                    |                           |                                                             |
|                 | Οδηγίες                                                            | ς για εγγραφή:            |                                                             |
| 1. Μεταβείτε στ | ro link της εκδήλωσης: <u>https:</u>                               | //next.brella.io/join/agr | obridgesGR                                                  |
|                 | /εργοποιήστε την αυτόματη μετ<br>ά (για οδηγίες, δείτε στο τέλος τ |                           | μεία της πλατφόρμας                                         |
| 2. Κάνετε εγγρ  | αφή με το λογαριασμό Googl                                         | e σας ή το email σας      |                                                             |
| 3. Ακολουθήστ   | ε τα βήματα για να δημιουργι                                       | ήσετε το προφίλ σας       |                                                             |
|                 | Αυτόματη μετο                                                      | άφραση στα ελλι           | <b>]</b> νικά:                                              |
| Η εκδήλωση γ    |                                                                    | όσες / όσους δεν γνω      | οια σημεία δυστυχώς δεν μας<br>ορίζουν αγγλικά, μπορείτε να |
|                 |                                                                    |                           |                                                             |

#### Figure 4: Instructions for using the online matchmaking platform