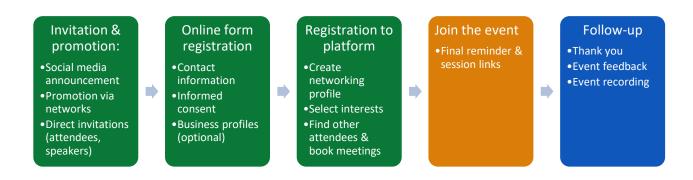

#### Invitation and engagement process

The invitation process was unfolded in a series of steps, which were common for the event speakers and participants. The process was designed such as to ensure: (i) controlled access to the matchmaking platform, (ii) acquisition of informed consent for the storage, processing and sharing of personal data which is crucial for this type of event.

#### The invitation process is summarised in the graph below:

#### Figure 11: Invitation and engagement process