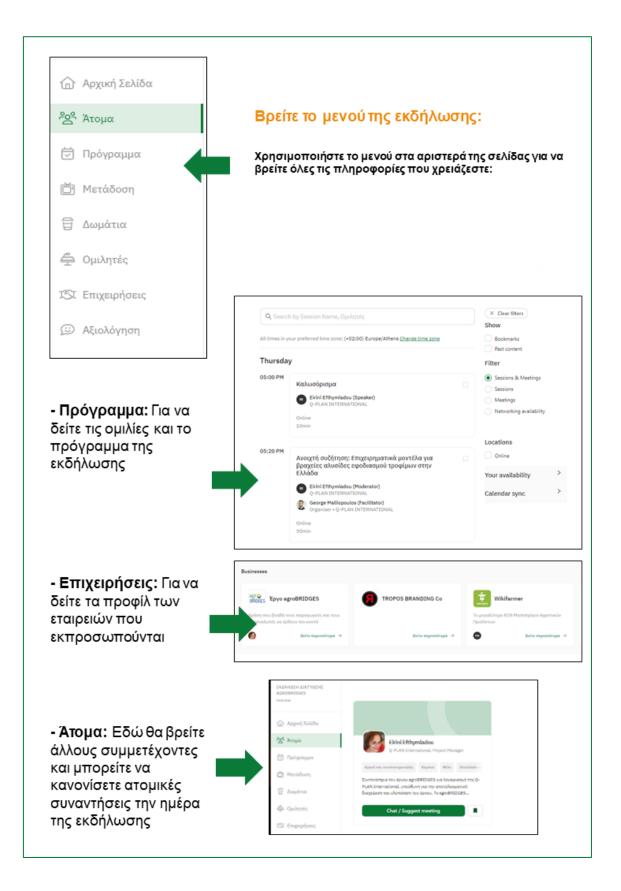

#### Figure 8: Event menu

#### 2.3.5 Setting up the online environment of the event

The event was set-up online on the matchmaking platform, so that participants and speakers find relevant information about the event, such as sessions, speakers and material. Online information about the event was uploaded in Greek to further support attendees who do not speak English. Figure 8 shows the event navigation menu from the attendees' perspective.