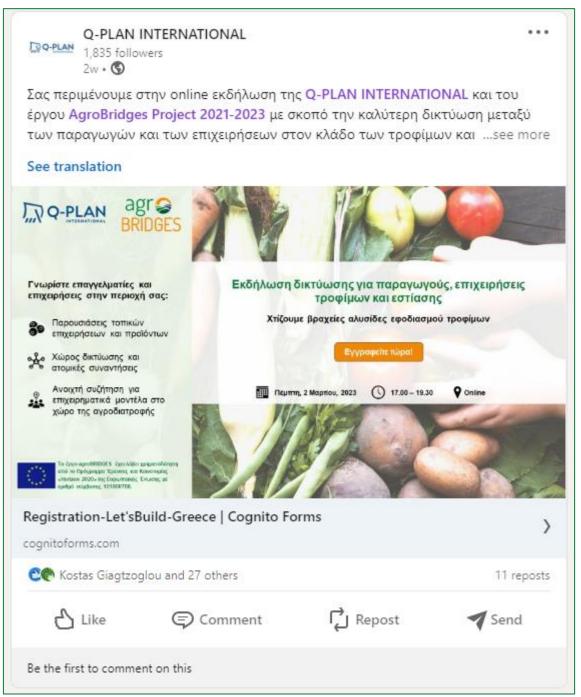

A **social media campaign** was planned for the promotion of the event to a larger network of farmers, producers and agri-food chain actors in Greece. Relevant posts were planned for the Twitter, Facebook and LinkedIn accounts. The social media post is provided as an example in the figure below.

The original campaign design consisted of the **event announcement** and **2-3 follow-up posts**, to promote the speakers and featured companies, as well as the final call for registration. Eventually, **the follow-up social media posts were suspended due to a large number of registrations, exceeding the event capacity**. More information on the promotional activities will be provided in Section 2.4.

#### Figure 3: Social media announcement on Q-PLAN's social media