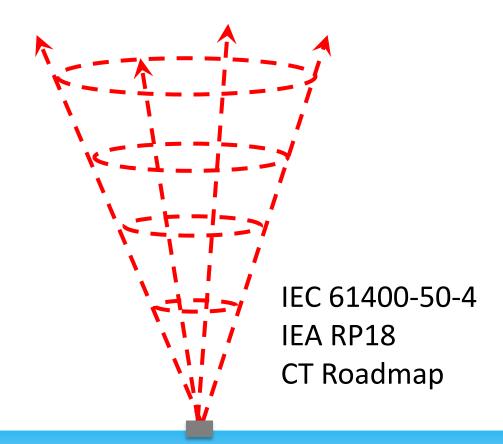

Floating lidar standards and guidance, an update centred around the upcoming technical specification IEC 61400-50-4

Peter Clive Principal Wind Energy Consultant, Black & Veatch (UK) Ltd