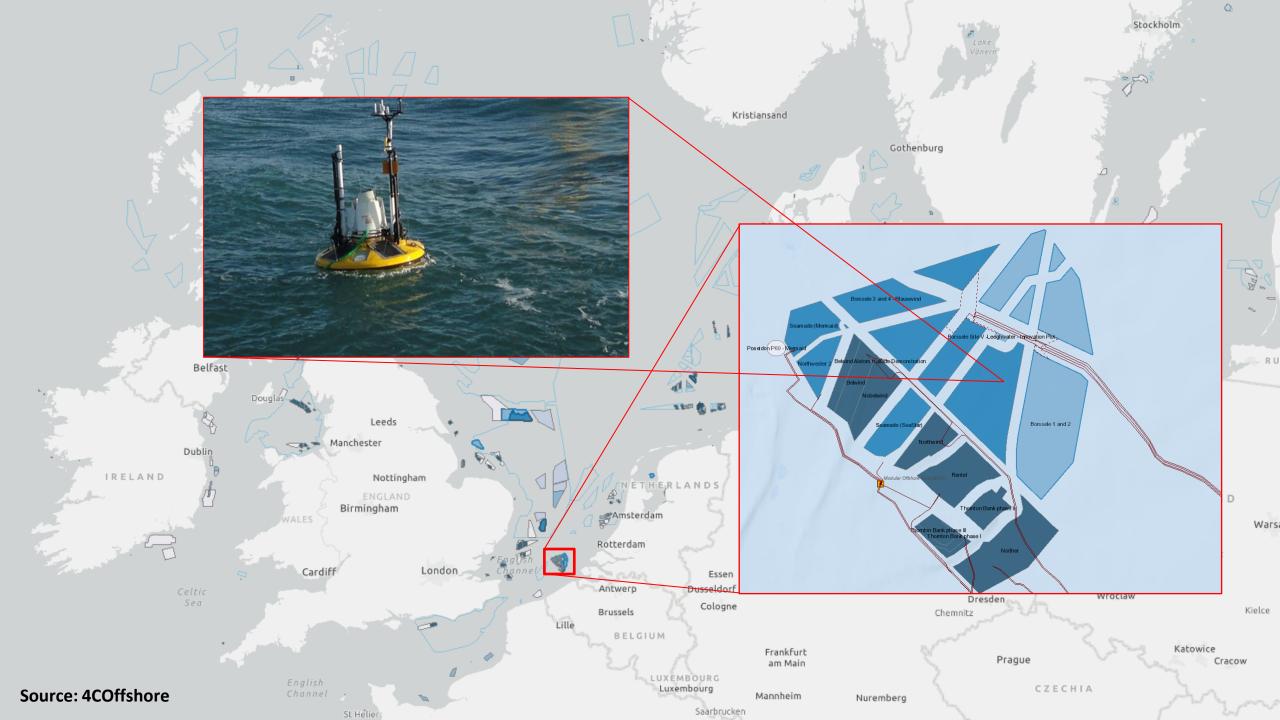

#### Industry Adoption and Experience of Floating Lidar

# Industry Adoption and Experience of Floating Lidar

| System Name                        | First Deployment | LiDAR Used                                  | Independently<br>Reported Maturity<br>Stage |
|------------------------------------|------------------|---------------------------------------------|---------------------------------------------|
| AXYS FLiDAR<br>WindSentinel        | 2009             | ZephIR 300, Windcube v2                     | Stage 2                                     |
| SeaZephir                          | 2009             | ZephIR 300                                  |                                             |
| AXYS FLIDAR 4M<br>(FLIDAR)         | 2011             | ZephIR 300, Windcube v2                     | Stage 2                                     |
| EOLOS FLS200                       | 2013             | ZephIR 300                                  | Stage 2                                     |
| DeepCLiDAR                         | 2013             | Windcube v2                                 | Stage 2 <sup>1</sup>                        |
| Fraunhofer IWES Wind<br>LiDAR Buoy | 2013             | Windcube v2, ZephIR 300                     | Stage 2                                     |
| Nass&Wind M3EA                     | 2014             | Windcube v2                                 |                                             |
| Fugro Oceanor<br>SEAWATCH          | 2014             | ZephIR 300                                  | Stage 2                                     |
| Babcock FORECAST                   | 2014             | ZephIR 300                                  | Stage 2                                     |
| SeaLIDAR                           | 2015             | ZephIR 300                                  |                                             |
| Eolfi Spar                         | 2016             | Diabrezza (Mitsubishi<br>Electric) or other |                                             |
| AKROCEAN WINDSEA                   | 2017             | Windcube v2, Zephir 300                     |                                             |
| DEWI with Leosphere                | 2017             | Windcube v2                                 |                                             |

Black &

Veatch

Source: Carbon Trust OWA "Deployments of Floating LiDAR Systems" (2018)