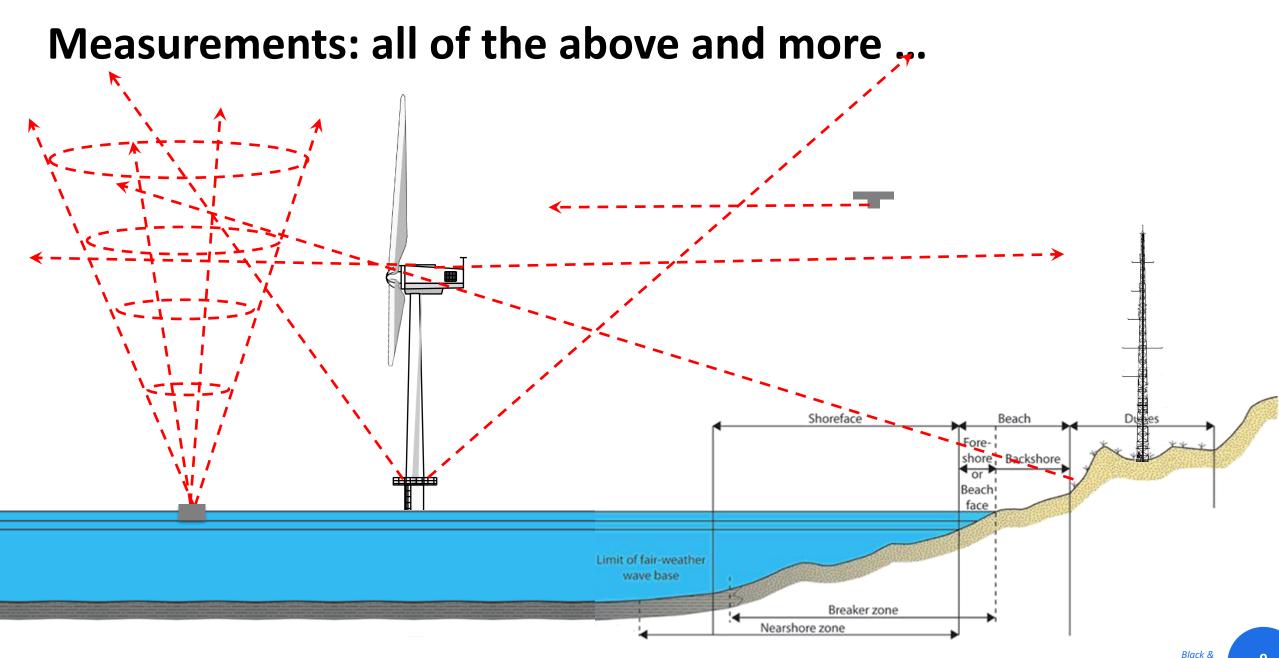

r standards and guidance, an update centred around the upcoming technical specification IEC 61400-50-4

Peter Clive Principal Wind Energy Consultant, Black & Veatch (UK) Ltd





#### Contents

- Introduction
- Context

- Offshore wind measurements
- Floating lidar deployments
- Use cases
- Existing standards and guidelines
- Challenges
- Uncertainty
- Classification
- Conclusions

Black 8 Veatch

#### **Measurements: met mast**



#### **Measurements: vertically profiling lidar**



#### **Measurements: nacelle mounted lidar**

#### IEC 61400-50-3

5

#### **Measurements: t-piece mounted lidar**

**\*----**

IEC 61400-12-1 IEC 61400-50-2 **CT Best Practice** IEC 61400-50-?

Black

#### Measurements and data requirements: floating lidar



#### Measurements: onshore-to-offshore



Veatch



Veatch







#### Industry Adoption and Experience of Floating Lidar



# Industry Adoption and Experience of Floating Lidar

| System Name                        | First Deployment | LiDAR Used                                  | Independently<br>Reported Maturity<br>Stage |
|------------------------------------|------------------|---------------------------------------------|---------------------------------------------|
| AXYS FLiDAR<br>WindSentinel        | 2009             | ZephIR 300, Windcube v2                     | Stage 2                                     |
| SeaZephir                          | 2009             | ZephIR 300                                  |                                             |
| AXYS FLIDAR 4M<br>(FLIDAR)         | 2011             | ZephIR 300, W