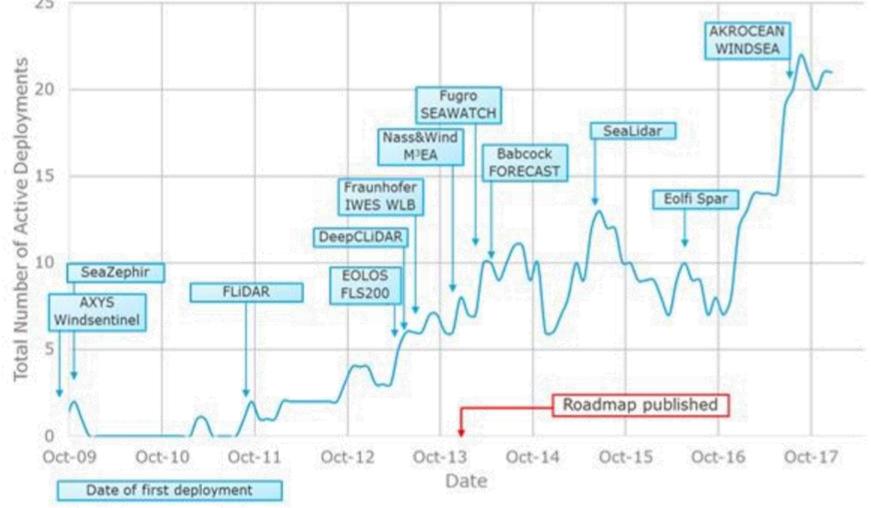

# Industry Adoption and Experience of Floating Lidar

| System Name                        | First Deployment | LiDAR Used                                  | Independently<br>Reported Maturity<br>Stage |
|------------------------------------|------------------|---------------------------------------------|---------------------------------------------|
| AXYS FLiDAR<br>WindSentinel        | 2009             | ZephIR 300, Windcube v2                     | Stage 2                                     |
| SeaZephir                          | 2009             | ZephIR 300                                  |                                             |
| AXYS FLIDAR 4M<br>(FLIDAR)         | 2011             | ZephIR 300, Windcube v2                     | Stage 2                                     |
| EOLOS FLS200                       | 2013             | ZephIR 300                                  | Stage 2                                     |
| DeepCLiDAR                         | 2013             | Windcube v2                                 | Stage 2 <sup>1</sup>                        |
| Fraunhofer IWES Wind<br>LiDAR Buoy | 2013             | Windcube v2, ZephIR 300                     | Stage 2                                     |
| Nass&Wind M3EA                     | 2014             | Windcube v2                                 |                                             |
| Fugro Oceanor<br>SEAWATCH          | 2014             | ZephIR 300                                  | Stage 2                                     |
| Babcock FORECAST                   | 2014             | ZephIR 300                                  | Stage 2                                     |
| SeaLIDAR                           | 2015             | ZephIR 300                                  |                                             |
| Eolfi Spar                         | 2016             | Diabrezza (Mitsubishi<br>Electric) or other |                                             |
| AKROCEAN WINDSEA                   | 2017             | Windcube v2, Zephir 300                     |                                             |
| DEWI with Leosphere                | 2017             | Windcube v2                                 |                                             |

Black &

Veatch

Source: Carbon Trust OWA "Deployments of Floating LiDAR Systems" (2018)