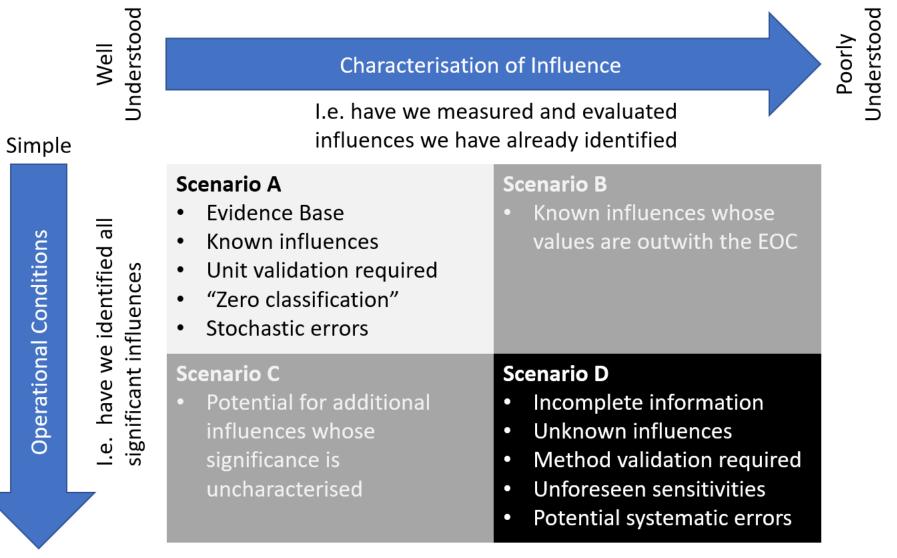

h based on measurements and observation that supports *realistic* rather than *conservative* evaluations of uncertainty
  - Growing the evidence base increases the range of EOCs in which we can justify the application of lower uncertainties

### **Hierarchy of uncertainties**

- No uncertainty budget can be complete: you cannot assign a likelihood to an unforeseen influence on accuracy
- The budget should be "as complete as reasonably achievable" (ACARA): if an unforeseen influence is observed, it should not have been reasonably foreseeable
- Therefore, a systematic approach to identifying contributions to uncertainty is required to accommodate what is reasonably foreseeable

#### **Hierarchy of uncertainties**



**Uncertainty for an SMC = Classification + Calibration + Configuration** 



Complex

# Classification

- Develop evidence base from long-term tests to support confidence in satisfactory performance within the envelope of operational condition (EOC) represented by the evidence base
- Zero classification uncertainty applies within this EOC (Scenario A, c.f. IEC 61400-50-3)
- Outwith this range classification uncertainty due to each EV is calculated from the sensitivity of accuracy to that EV in the same way as in IEC 61400-50-2 (Scenario B)



Veatcl

# **Evidence base**

- Long-term test
  - At least 3 months continuous measurement
  - At least 8640 data points
  - 80 data points in each 1 m/s bin from 4 m/s to 12 m/s
  - 80 data points in each 2 m/s bin from 12 m/s to 16 m/s
- Evidence base:
  - At least 3 long-term tests, at least 2 of which are in open sea con