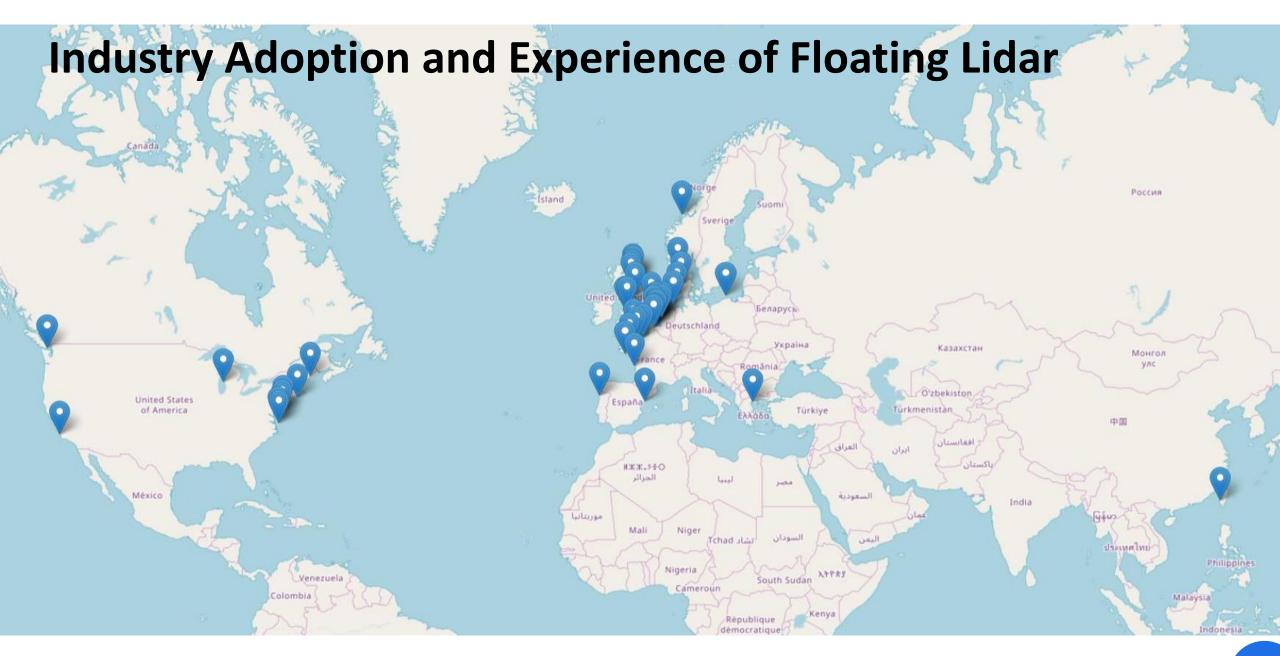

#### Industry Adoption and Experience of Floating Lidar

# Industry Adoption and Experience of Floating Lidar

| System Name                        | First Deployment | LiDAR Used                                  | Independently<br>Reported Maturity<br>Stage |
|------------------------------------|------------------|---------------------------------------------|---------------------------------------------|
| AXYS FLiDAR<br>WindSentinel        | 2009             | ZephIR 300, Windcube v2                     | Stage 2                                     |
| SeaZephir                          | 2009             | ZephIR 300                                  |                                             |
| AXYS FLIDAR 4M<br>(FLIDAR)         | 2011             | ZephIR 300, Windcube v2                     | Stage 2                                     |
| EOLOS FLS200                       | 2013             | ZephIR 300                                  | Stage 2                                     |
| DeepCLiDAR                         | 2013             | Windcube v2                                 | Stage 2 <sup>1</sup>                        |
| Fraunhofer IWES Wind<br>LiDAR Buoy | 2013             | Windcube v2, ZephIR 300                     | Stage 2                                     |
| Nass&Wind M3EA                     | 2014             | Windcube v2                                 |                                             |
| Fugro Oceanor<br>SEAWATCH          | 2014             | ZephIR 300                                  | Stage 2                                     |
| Babcock FORECAST                   | 2014             | ZephIR 300                                  | Stage 2                                     |
| SeaLIDAR                           | 2015             | ZephIR 300                                  |                                             |
| Eolfi Spar                         | 2016             | Diabrezza (Mitsubishi<br>Electric) or other |                                             |
| AKROCEAN WINDSEA                   | 2017             | Windcube v2, Zephir 300                     |                                             |
| DEWI with Leosphere                | 2017             | Windcube v2                                 |                                             |