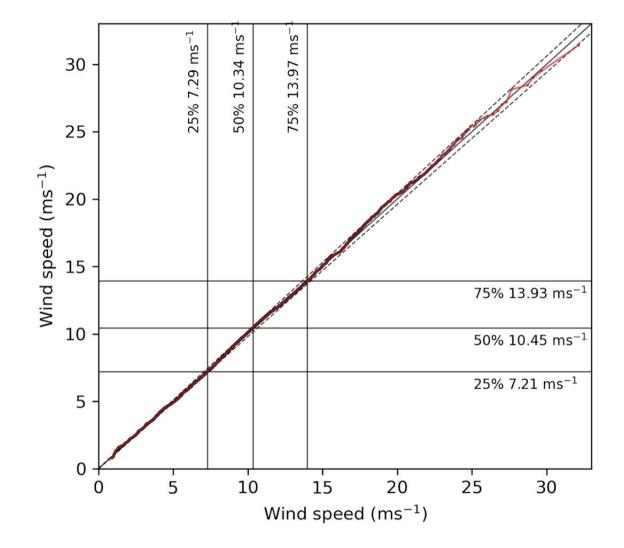

### **Calibration: trusted reference**

- "A Trusted Reference System is a fully characterized measurement system such that a defined measurement uncertainty with coverage factor is provided and valid for all measurements for which the comparison is to take place"
- Can be a met mast or an RSD, including an FLS
- Characterised in accordance with the relevant guidance
  - i.e., IEC 61400-50-1, -2, -3, or -4

# **Calibration: simplified protocol**

Data completion criteria

- Minimum duration 14 days
- >1440 data points > 2m/s

Data compared to 1:1 line on a Q-Q plot

Acceptance criteria

 Mean deviation < uncertainty estimated during the most recent full test

If extended until completion criteria of full test fulfilled (and other requirements met) database can be used for a full (re)test



# Uncertainty

- Uncertainty follows closely the recommendations of LUSR
  - Preserves the principles of traceability of uncertainty
  - Adopts a simplified calibration uncertainty calculation
  - Identifies overly conservative assumptions
  - Classification uncertainty
    - Determined by sensitivities to and variations in environmental variables (EVs)
      - Scenario B in 50-4
    - Allows for zero classification
      - Scenario A in 50-4, supported by an EOC

#### **Further information**

- In situ monitoring method based on
  - Monitoring ratios of average values measured by the FLS and provided by remote reference e.g. reanalysis
  - Using Student's t-test to compare pre- and post-populations for each ratio averaging interval to establish equivalence
- *Informative* annex regardin