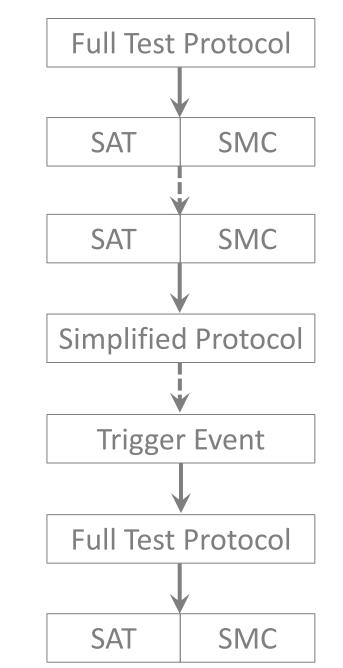

t wave height and peak period, wave direction and steepness, current and tide
  - FLS related: rotational and translational motions (pitch, roll, yaw)
  - Lidar related: data coverage, SNR / CNR

# Calibration

- Comparison with a trusted reference
- Full and simplified protocols available
- Full test required before first SMC
  - 40 data points per 1 m/s bin, 2 m/s to 12 m/s
  - 40 data points per 2 m/s bin, 12 m/s to 16 m/s
- Remains valid if
  - SAT includes quayside spot check
  - Routine (biannual) onshore lidar test
  - Other requirements fulfilled (e.g., Chapter 10)
- Simplified test permitted within EOC
- Full test trigger by material change to FLS, e.g.,
  - Installation of new WFR method
  - Change in motion compensation
  - Any modification or incident that affects performance



Black &

Veatch

#### **Calibration: trusted reference**

- "A Trusted Reference System is a fully characterized measurement system such that a defined measurement uncertainty with coverage factor is provided and valid for all measurements for which the comparison is to take place"
- Can be a met mast or an RSD, including an FLS
- Characterised in accordance with the relevant guidance
  - i.e., IEC 61400-50-1, -2, -3, or -4

# **Calibration: simplified protocol**

Data completion criteria

- Minimum duration 14 days
- >1440 data points > 2m/s

Data compared to 1:1 line on a Q-Q plot

Acceptance criteria

 Mean deviation < uncertainty estimated during the most recent full test

If extended until completion criteria of full test fulfilled (and other requirements met) database can be used f