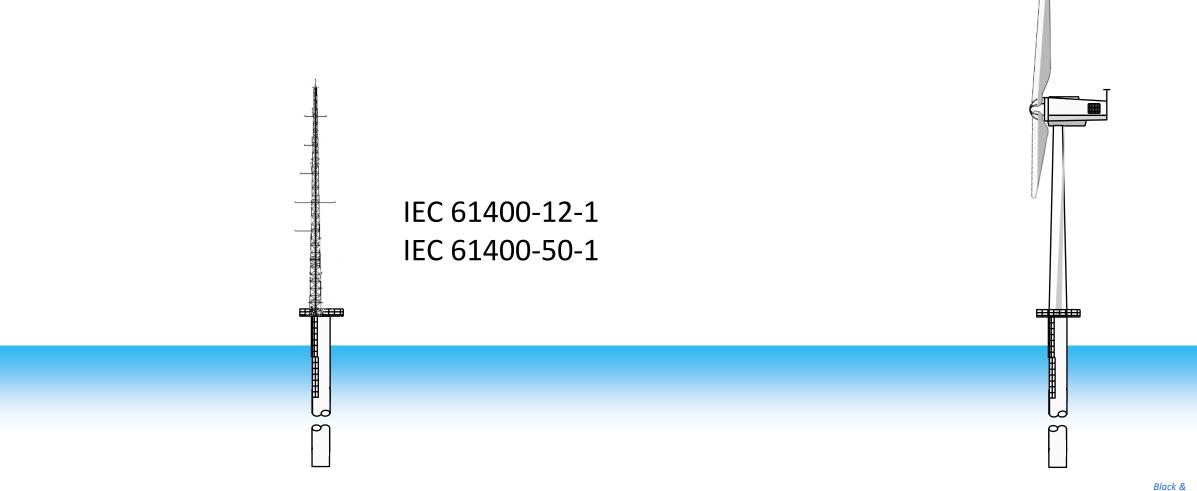

#### **Measurements: met mast**

#### **Measurements: vertically profiling lidar**

#### **Measurements: nacelle mounted lidar**

#### IEC 61400-50-3

5