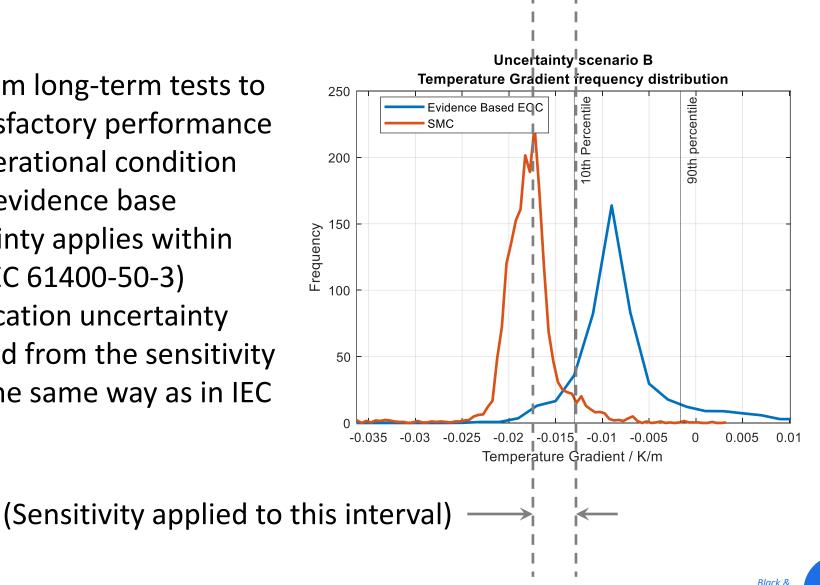

seen influence is observed, it should not have been reasonably foreseeable
- Therefore, a systematic approach to identifying contributions to uncertainty is required to accommodate what is reasonably foreseeable

#### **Hierarchy of uncertainties**



**Uncertainty for an SMC = Classification + Calibration + Configuration** 



Complex

# Classification

- Develop evidence base from long-term tests to support confidence in satisfactory performance within the envelope of operational condition (EOC) represented by the evidence base
- Zero classification uncertainty applies within this EOC (Scenario A, c.f. IEC 61400-50-3)
- Outwith this range classification uncertainty due to each EV is calculated from the sensitivity of accuracy to that EV in the same way as in IEC 61400-50-2 (Scenario B)



Veatcl

# **Evidence base**

- Long-term test
  - At least 3 months continuous measurement
  - At least 8640 data points
  - 80 data points in each 1 m/s bin from 4 m/s to 12 m/s
  - 80 data points in each 2 m/s bin from 12 m/s to 16 m/s
- Evidence base:
  - At least 3 long-term tests, at least 2 of which are in open sea conditions
  - 3 PV tests may be combined to be equivalent to 1 long-term test
- Environmental variables include (but are not limited to):
  - Atmospheric: TPH and density, TI, shear, veer, precipitation, flow inclination
  - Oceanographic: significant wave height and peak period, wave direction and steepness, current and tide
  - FLS related: rotational and translational motions (pitch, roll, yaw)
  - Lidar related: data coverage, SNR / CNR

# Calibration

- Comparison