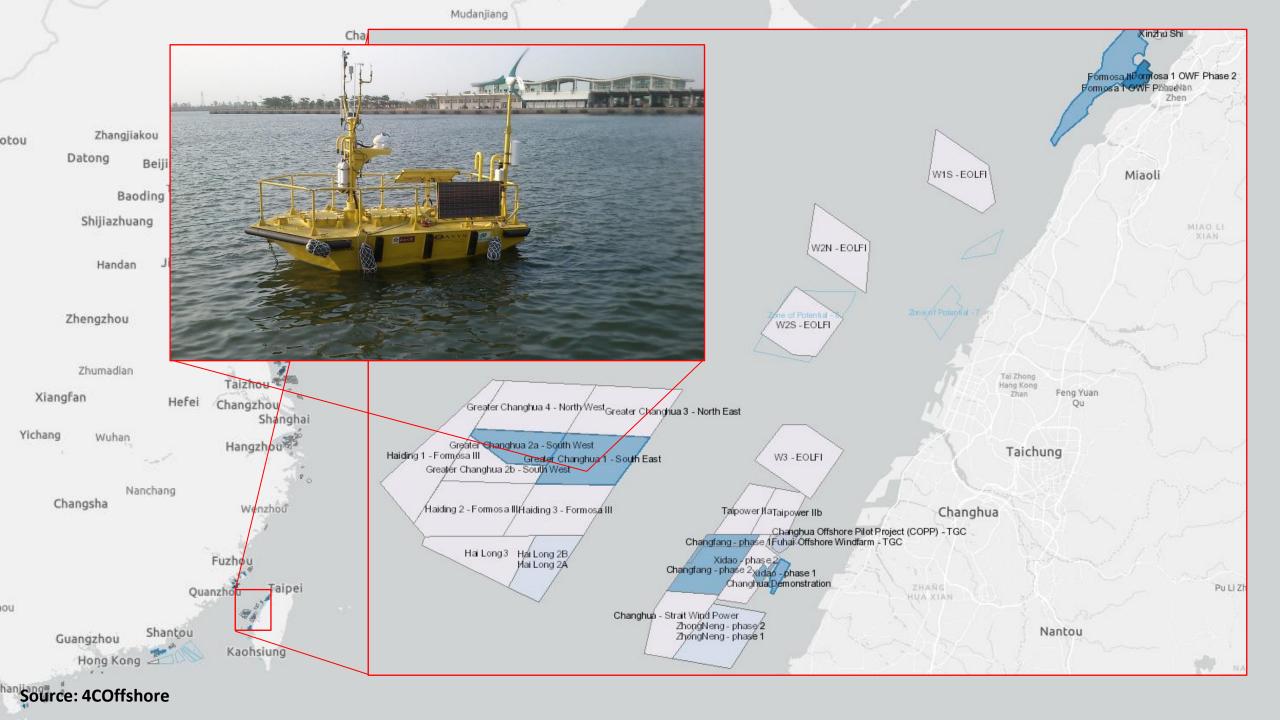

#### Industry Adoption and Experience of Floating Lidar

# Industry Adoption and Experience of Floating Lidar

| System Name                        | First Deployment | LiDAR Used                                  | Independently<br>Reported Maturity<br>Stage |
|------------------------------------|------------------|---------------------------------------------|---------------------------------------------|
| AXYS FLiDAR<br>WindSentinel        | 2009             | ZephIR 300, Windcube v2                     | Stage 2                                     |
| SeaZephir                          | 2009             | ZephIR 300                                  |                                             |
| AXYS FLIDAR 4M<br>(FLIDAR)         | 2011             | ZephIR 300, Windcube v2                     | Stage 2                                     |
| EOLOS FLS200                       | 2013             | ZephIR 300                                  | Stage 2                                     |
| DeepCLiDAR                         | 2013             | Windcube v2                                 | Stage 2 <sup>1</sup>                        |
| Fraunhofer IWES Wind<br>LiDAR Buoy | 2013             | Windcube v2, ZephIR 300                     | Stage 2                                     |
| Nass&Wind M3EA                     | 2014             | Windcube v2                                 |                                             |
| Fugro Oceanor<br>SEAWATCH          | 2014             | ZephIR 300                                  | Stage 2                                     |
| Babcock FORECAST                   | 2014             | ZephIR 300                                  | Stage 2                                     |
| SeaLIDAR                           | 2015             | ZephIR 300                                  |                                             |
| Eolfi Spar                         | 2016             | Diabrezza (Mitsubishi<br>Electric) or other |                                             |
| AKROCEAN WINDSEA                   | 2017             | Windcube v2, Zephir 300                     |                                             |
| DEWI with Leosphere                | 2017             | Windcube v2                                 |                                             |

Black &

Veatch

Source: Carbon Trust OWA "Deployments of Floating LiDAR Systems" (2018)