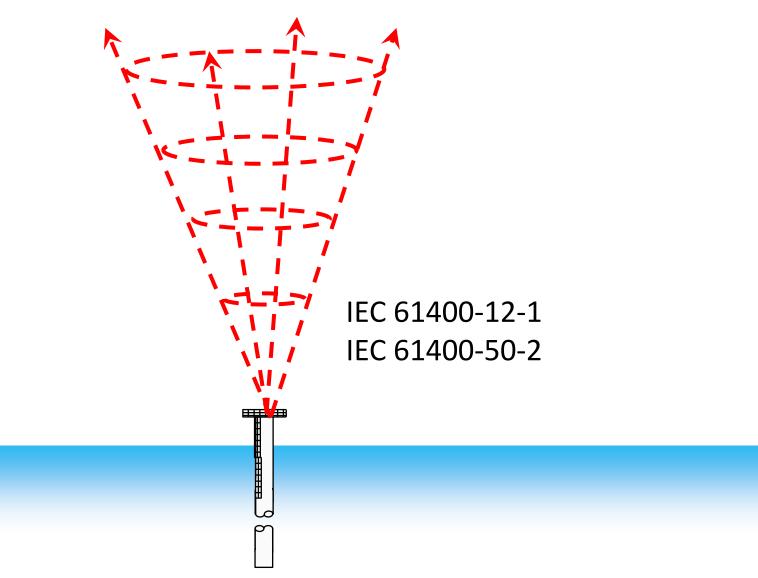

#### **Measurements: t-piece mounted lidar**

**\*----**

IEC 61400-12-1 IEC 61400-50-2 **CT Best Practice** IEC 61400-50-?

Black

#### Measurements and data requirements: floating lidar