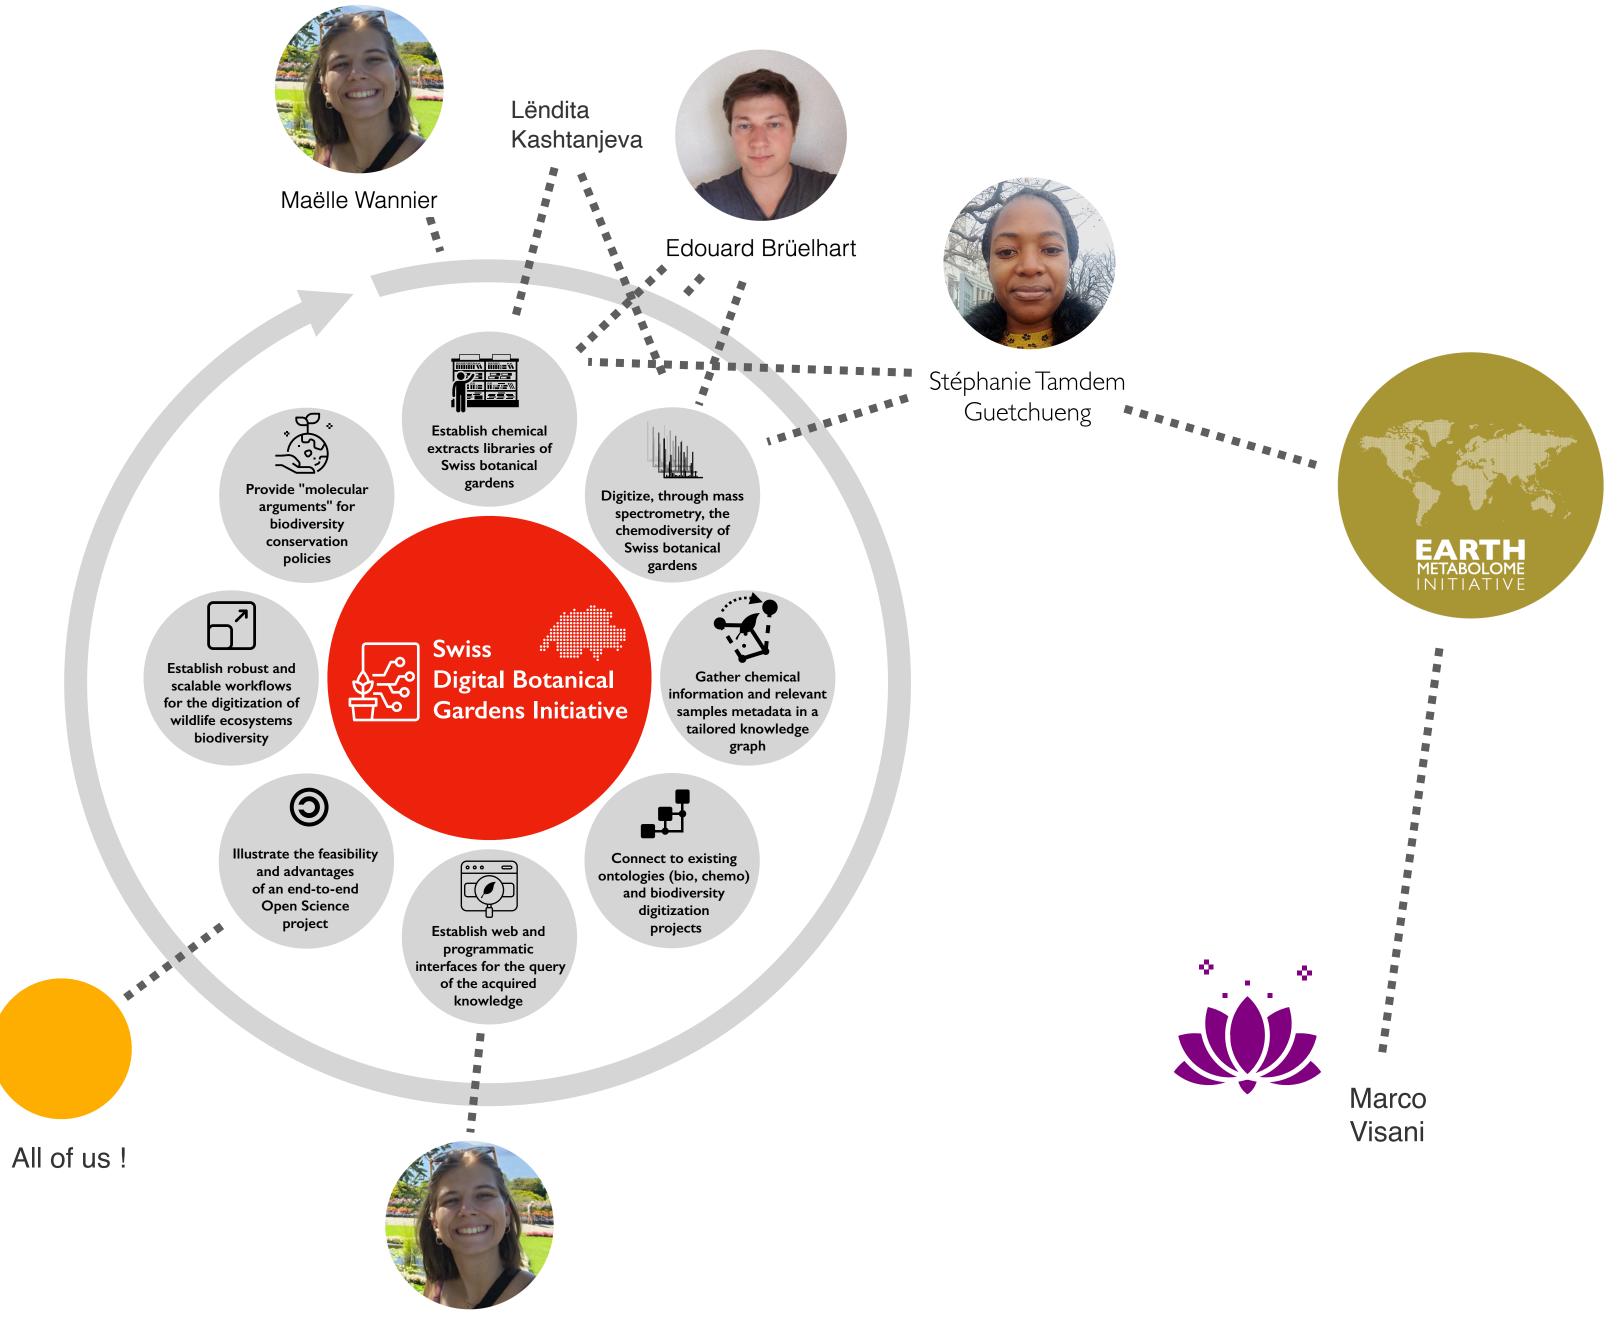

#### Establish chemical extracts libraries of Swiss botanical gardens Digitize, through mass spectrometry, the chemodiversity of WP3 - Knowledge representation and graph Swiss botanical gardens establishment "Organising large amount of heterogeneous Swiss **Digital Botanical** data to facilitate knowledge extraction Gather chemical information and relevant Gardens Initiative and FAIRness" samples metadata in a tailored knowledge graph Connect to existing ontologies (bio, chemo) and biodiversity digitization projects Establish web and programmatic terfaces for the query of the acquired Tarcisio Mendes de knowledge Farias \*\*\*\*\*\*\*\*\* Christophe Dessimoz Ana Claudia Sima

## **DBGI** team

Maëlle Wannier

Who does what ... and when?