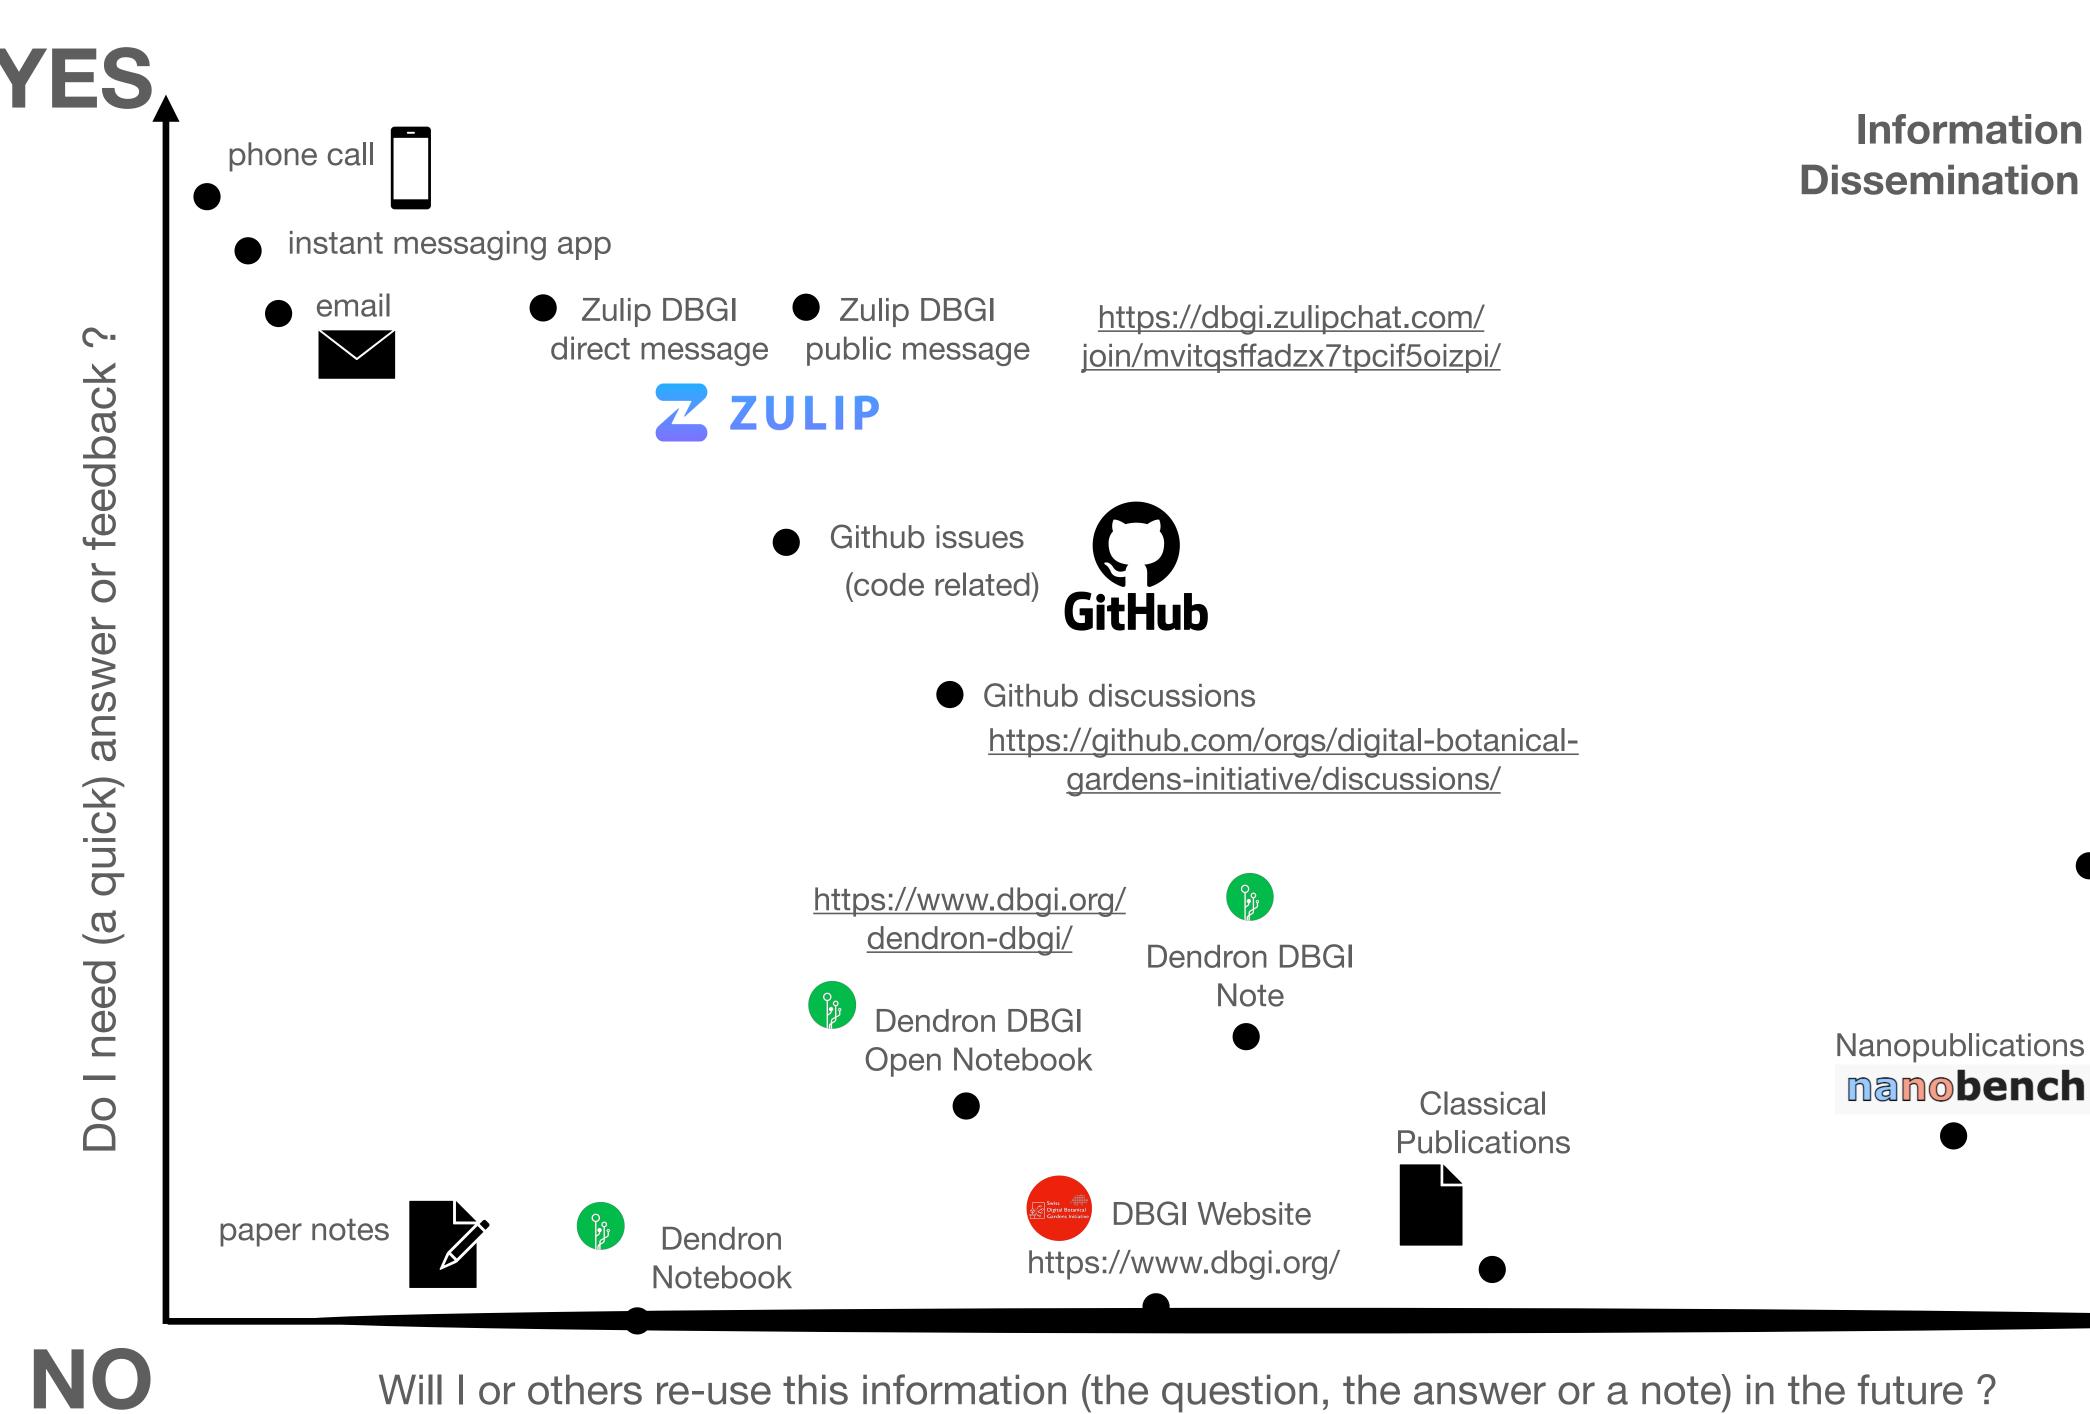

# How do we exchange information/knowledge ?

### **Information and Knowledge Dissemination means in the DBGI**

YES