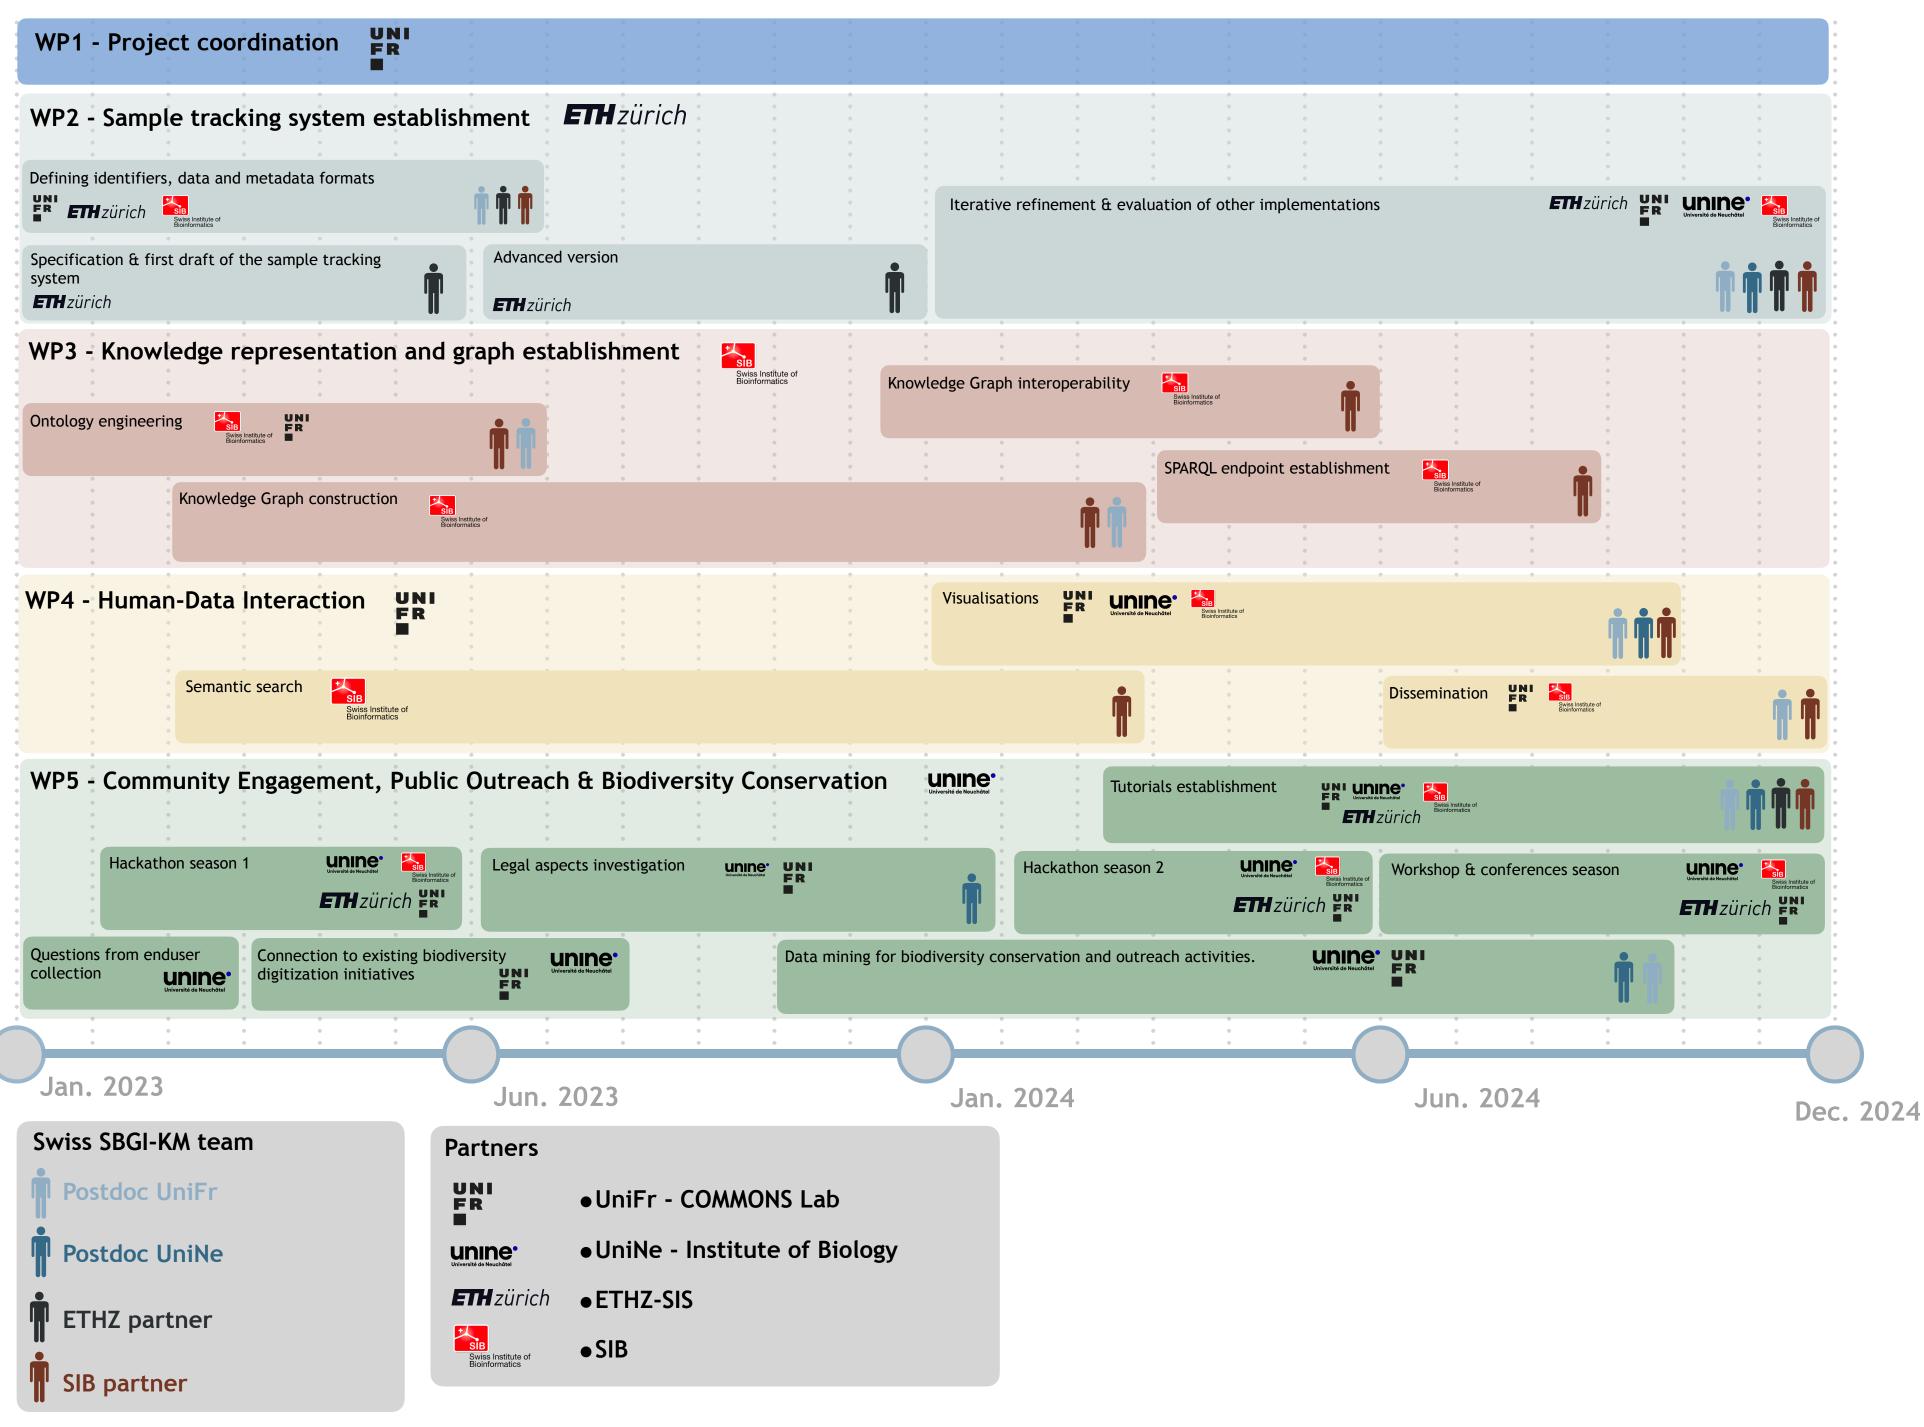

WP2 - Sample tracking system establishment "Tracking physical objects and linking them to their digital counterpart"

#### Establish chemical extracts libraries of Swiss botanical gardens Digitize, through mass spectrometry, the chemodiversity of WP3 - Knowledge representation and graph Swiss botanical gardens establishment "Organising large amount of heterogeneous Swiss **Digital Botanical** data to facilitate knowledge extraction Gather chemical information and relevant Gardens Initiative and FAIRness" samples metadata in a tailored knowledge graph Connect to existing ontologies (bio, chemo) and biodiversity digitization projects Establish web and programmatic terfaces for the query of the acquired Tarcisio Mendes de knowledge Farias \*\*\*\*\*\*\*\*\* Christophe Dessimoz Ana Claudia Sima