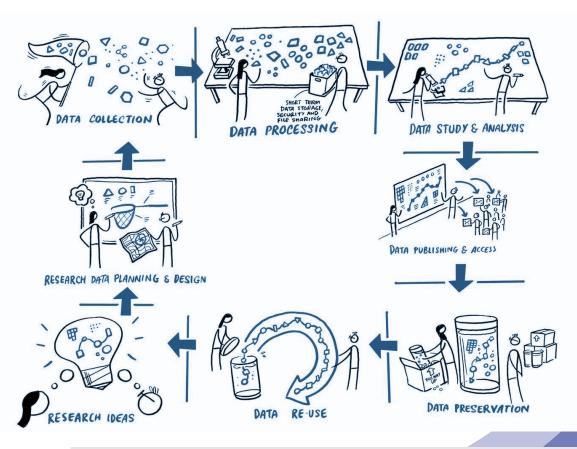

### **Research Life Cycle**

- Researcher(s)
- Project supervisor
- Data Scientist
- Research Engineer
- Peer reviewers
- Data manager
- Project manager
- ...