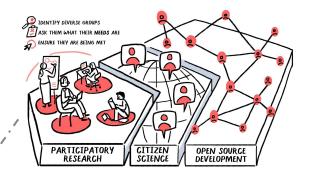

#### **Participatory Citizen Science**

Bastian Greshake-Tzovaras Senior Researcher, Co-lead of Autspaces, Co-director of Open Humans Platform, Co-Pl of Transbiome Project

https://www.turing.ac.uk/research/research-projects/citizen-science-platform-autistica