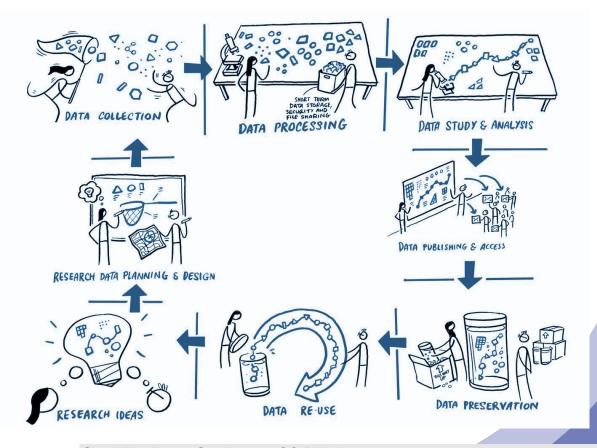

### **Research Life Cycle**

- Researcher(s)
- Project supervisor
- Data Scientist
- Research Engineer
- Peer reviewers
- Data manager
- Project manager
- ...