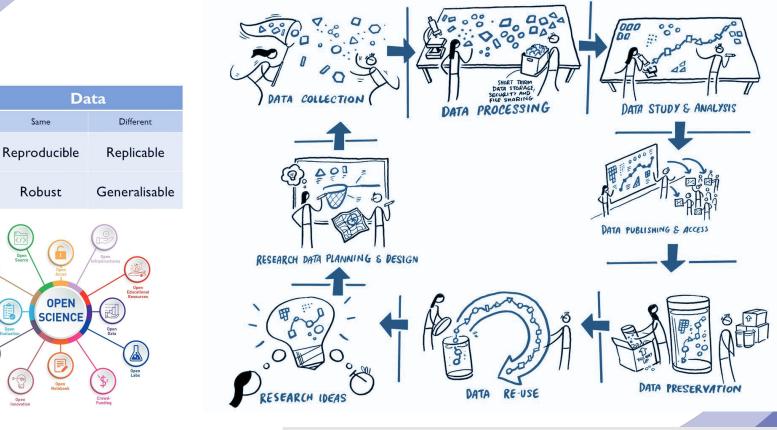

### **Research Life Cycle**

- Researcher(s)
- Project supervisor
- Data Scientist
- Research Engineer
- Peer reviewers
- Data manager
- Project manager
- ...

#### **Integrating Open Science and Reproducibility**

|        |           | Da           | ita           |
|--------|-----------|--------------|---------------|
|        |           | Same         | Different     |
| alysis | Same      | Reproducible | Replicable    |
| Ana    | Different | Robust       | Generalisable |

#### **Research Life Cycle**

STATEOFOPENC :ON™23

Same

Analysis

Same

Different

-Open Hardware

Citizen Science