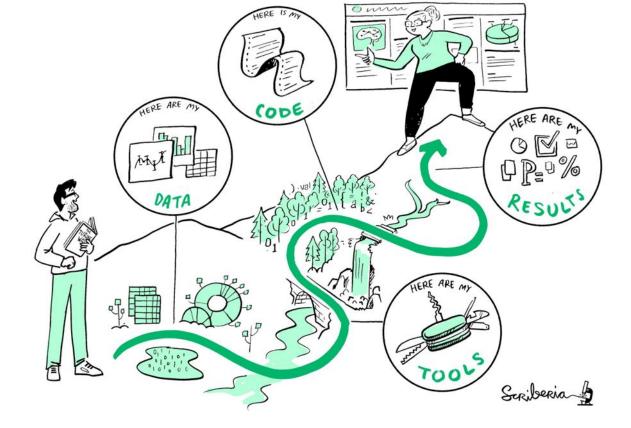

# The Turing Way

A community-led handbook to best practices in Data Science.

We involve and support a **diverse community** to make research **reproducible, ethical, and collaborative** for everyone.

### The Turing Way: Book on Reproducibility

The Turing Way is a lightly opinionated guide to reproducible data science.

Our goal is to provide all the information that researchers need at the start of their projects to ensure that they are easy to reproduce at the end.

This also means making sure PhD students, postdocs, PIs, and funding teams know which parts of the "responsibility of reproducibility" they can affect, and what they should do to nudge data science to being more efficient, effective, and understandable.

*Fig. 3 The Turing Way* project illustration by Scriberia. Used under a CC-BY 4.0 licence. DOI: 10.5281/zenodo.3332807.

@malvikasharan @turingway, CC-BY 4.0, Book: https://the-turing-way.netlify.app/welcome,