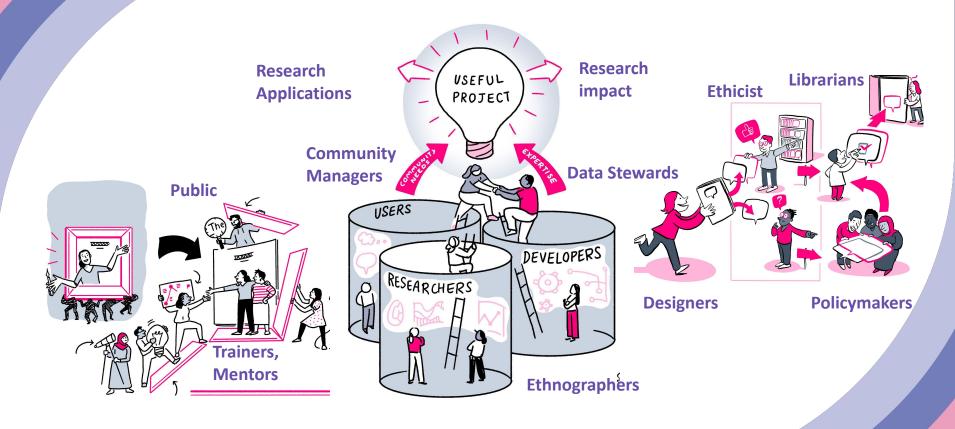

#### Research Infrastructure Roles 🔥

Community Managers Overview

Data Stewards Overview

Data Steward Personal Story

Data Wrangler Overview

Research Software Engineers Overview

Research Software Engineering Personal Story

Research Application Manager Overview

Research Infrastructure

Developer Overview

Remote Collaboration

Shared Ownership in Open Source Projects

Guide for Ethical Research

Community Handbook

#### **Examples of Research Infrastructure Roles**

This initial list of examples of Research Infrastructure Roles that has been expanded as part of *The Turing Way* Hackathon Workshop at the Big Team Science conference 2022.

- Community manager
- Project manager
- Research software engineer
- Research application manager
- Programme manager
- Data steward
- Data wrangler
- Research infrastructure developer
- Partnerships development manager
- Grant application manager
- Community engagement lead
- Librarian

V

V

V

V

- Communications manager
- Events manager
- Participatory research manager

@malvikasharan, @turingway, https://the-turing-way.netlify.app/collaboration/research-infrastructure-roles.html,