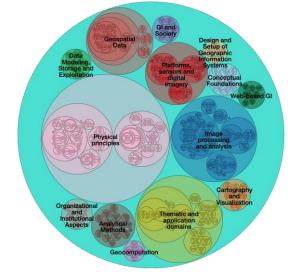

### EO4GEO Body of Knowledge in LTB

A formal description of a professional domain represented by a complete set of concepts in a structured way, including the theories, methods and technologies.