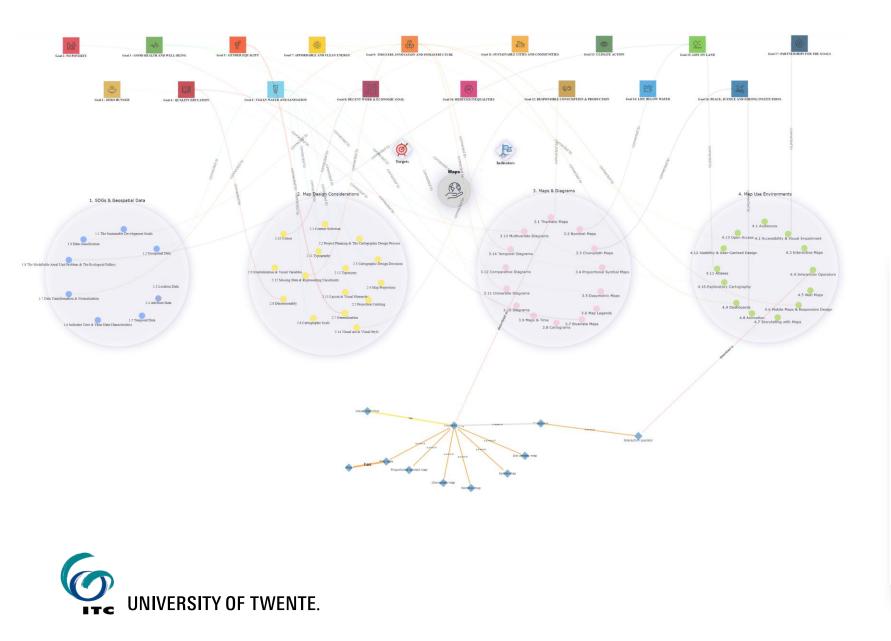

### Living Textbook (LTB)

A novel way to display content digitally

Wiki + Concept map

Learners explore concepts through their relationships

Experts collaborate on representation of domain knowledge

https://itc.nl/about-itc/organization/resources-facilities/living-textbook/

### EO4GEO Body of Knowledge in LTB

A formal description of a professional domain represented by a complete set of concepts in a structured way, including the theories, methods and technologies.