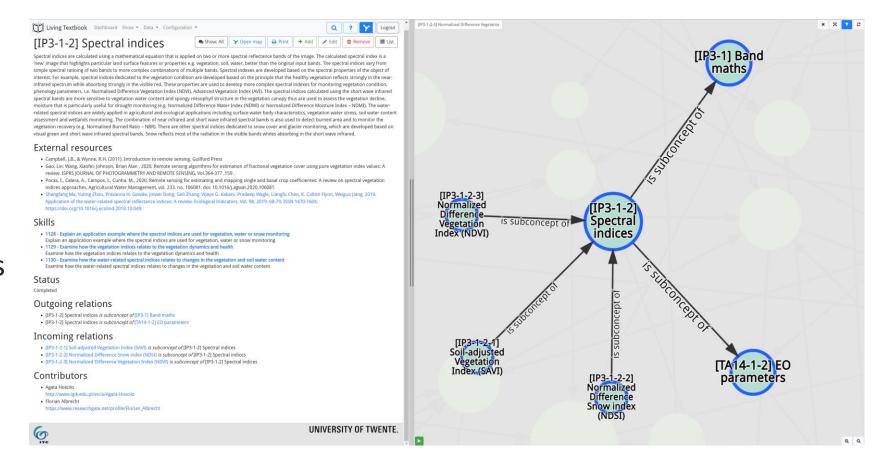

### Living Textbook (LTB)

A novel way to display content digitally

Wiki + Concept map

Learners explore concepts through their relationships

Experts collaborate on representation of domain knowledge

https://itc.nl/about-itc/organization/resources-facilities/living-textbook/

#### Living Textbook (LTB)

https://ltb.itc.utwente.nl

https://itc.nl/about-itc/organization/resources-facilities/living-textbook/

Demos open content

Living Textbook launch - The Core of GIScience 2020 <a href="https://ltb.itc.utwente.nl/page/509">https://ltb.itc.utwente.nl/page/509</a>