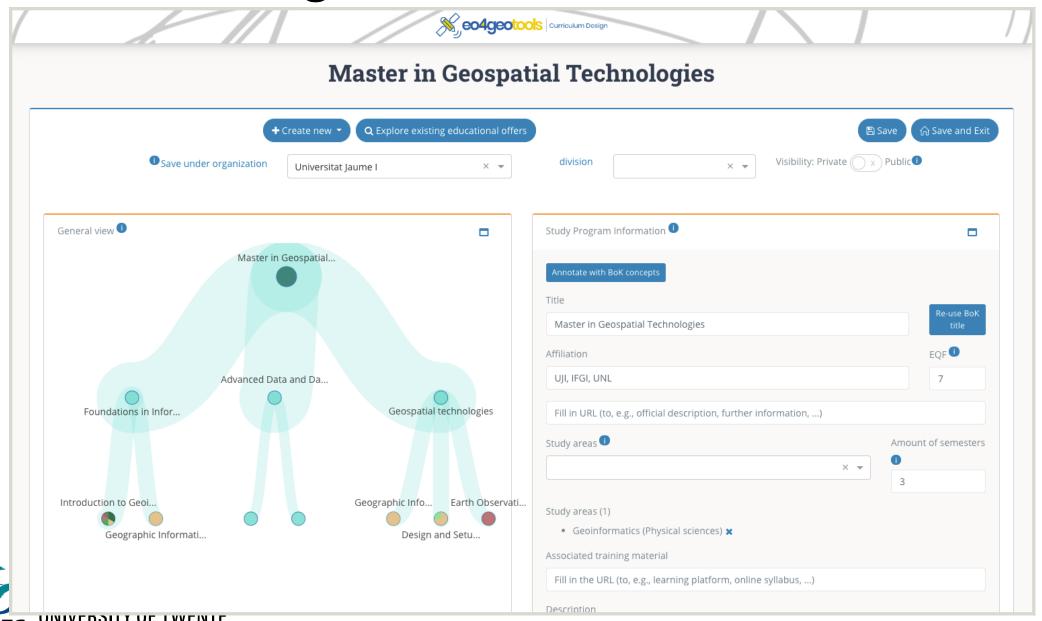

# Concept map visualization 2.0

#### Living Textbook (LTB)

https://ltb.itc.utwente.nl

https://itc.nl/about-itc/organization/resources-facilities/living-textbook/

Demos open content

Living Textbook launch - The Core of GIScience 2020 <a href="https://ltb.itc.utwente.nl/page/509">https://ltb.itc.utwente.nl/page/509</a>

EO4GEO BoK - Master - V7.0 (current BoK version) <a href="https://ltb.itc.utwente.nl/page/671">https://ltb.itc.utwente.nl/page/671</a>