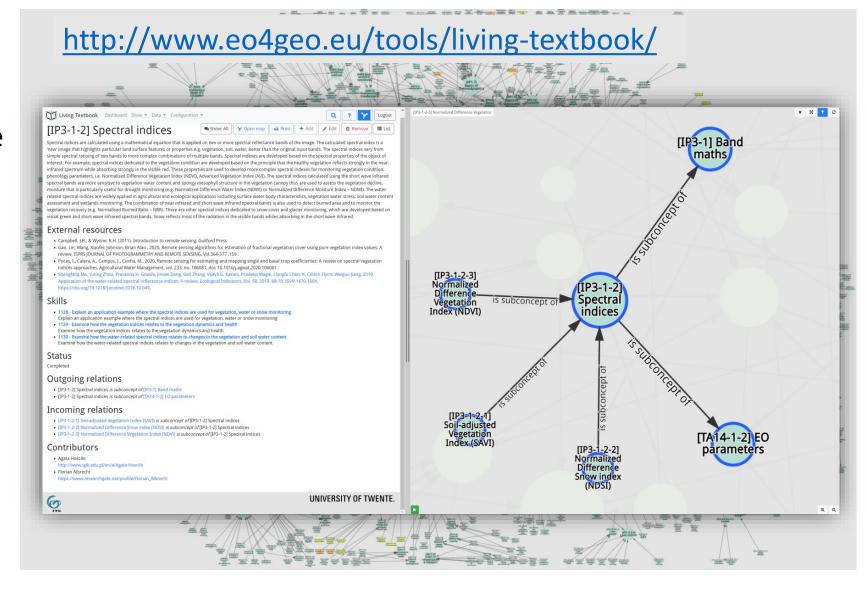

### EO4GEO Body of Knowledge in LTB

A formal description of a professional domain represented by a complete set of concepts in a structured way, including the theories, methods and technologies.

# eo4geoplatform

http://bok.eo4geo.eu

http://www.eo4geo.eu/tools/

#### Living Textbook (LTB)

https://ltb.itc.utwente.nl

https://itc.nl/about-itc/organization/resources-facilities/living-textbook/

Demos open content

Living Textbook launch - The Core of GIScience 2020 <a href="https://ltb.itc.utwente.nl/page/509">https://ltb.itc.utwente.nl/page/509</a>

EO4GEO BoK - Master - V7.0 (current BoK version) <a href="https://ltb.itc.utwente.nl/page/671">https://ltb.itc.utwente.nl/page/671</a>