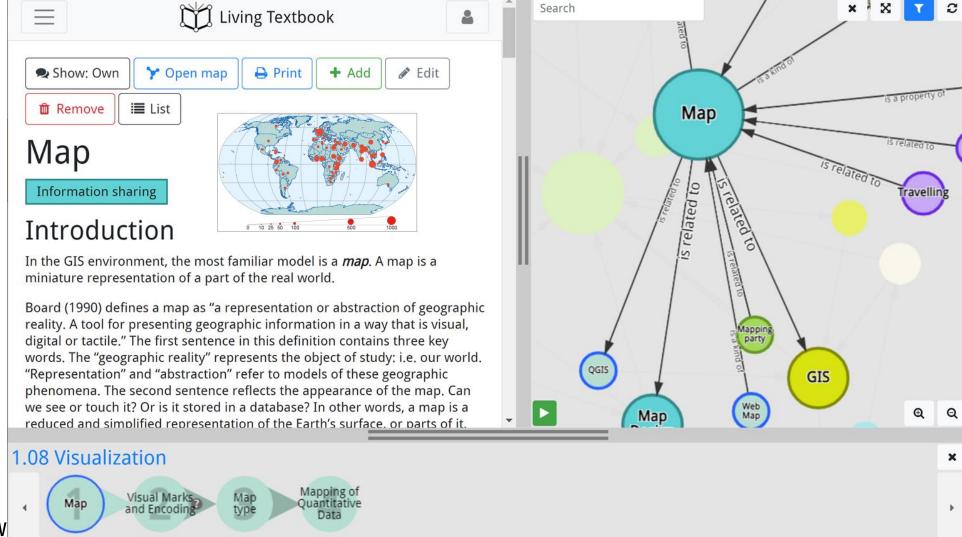

### Living Textbook (LTB)

A novel way to display content digitally

Wiki + Concept map

Learners explore concepts through their relationships

Experts collaborate on representation of domain knowledge

https://itc.nl/about-itc/organization/resources-facilities/living-textbook/