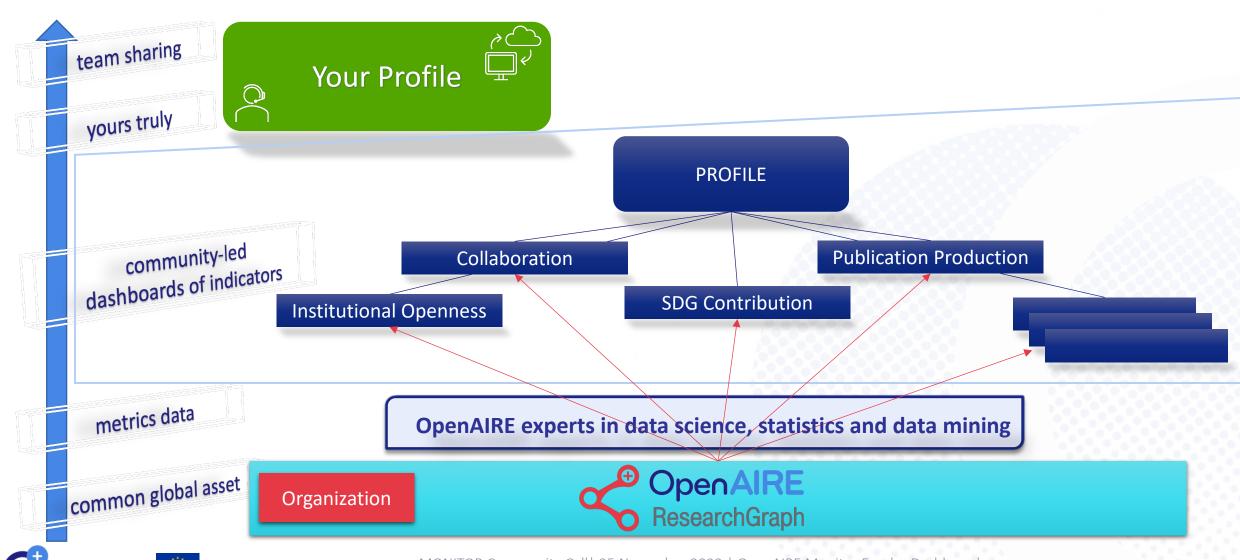

#### **What?** Dashboard on Demand

Your OpenAIRE expert Leonidas Pispiringas

Your OpenAIRE expert

Alessia Bardi

#### Dashboard on demand? What does it mean?

### What? **Indicator themes**

#### **What? Indicators Breakdown**