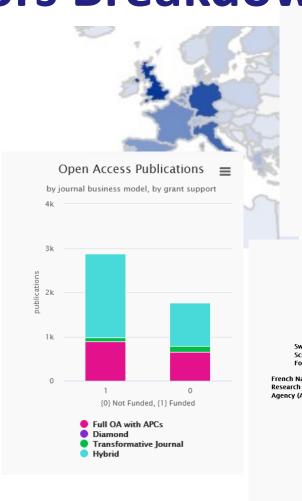

#### **What? Indicators Breakdown**

#### By fields of interest

- research product type
- domains (FoS)
- time
- countries
- data sources
- funders
- •

**Publications** 

by type, over time

 $\equiv$ 