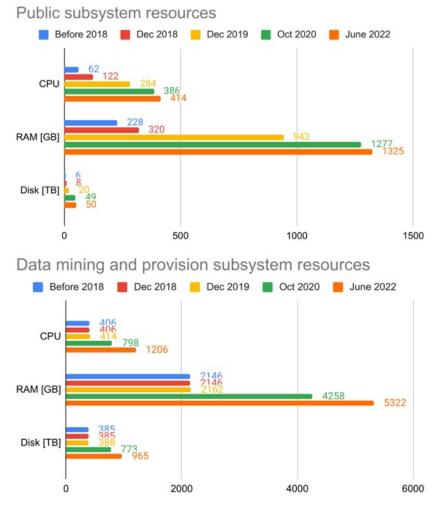

#### How? Being an integral part of the global OS ecosystem

System Infrastructure