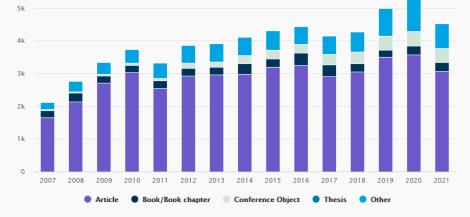

#### **What? Indicators Breakdown**

#### By fields of interest

- research product type
- domains (FoS)
- time
- countries
- data sources
- funders
- •

**Publications** 

by type, over time

 $\equiv$ 