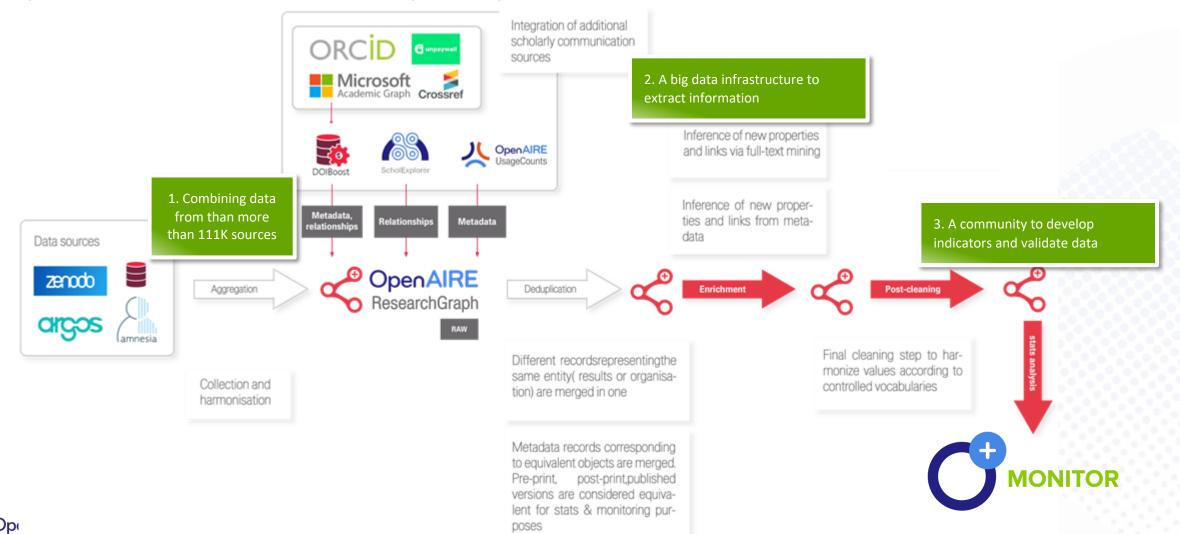

#### How? Being an integral part of the global OS ecosystem

OpenAIRE Research Graph Pipeline

### **OpenAIRE**

- A comprehensive and open dataset of research information covering
  - 146m publications,
  - 18m research data,
  - 312k research software items,
  - from 111k data sources,
  - linked to 3m grants,
  - from 25 funders,
  - and 180k organizations.
- All linked together through citations and semantics.