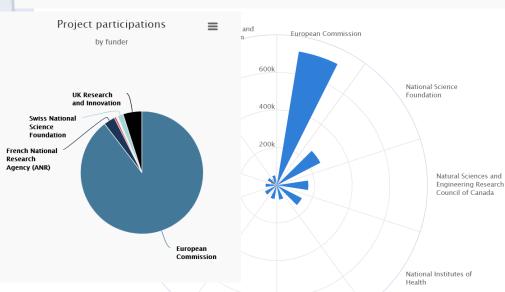

#### **What? Indicators Breakdown**

#### By fields of interest

- research product type
- domains (FoS)
- time
- countries
- data sources
- funders
- •

**Publications** 

by type, over time

 $\equiv$ 