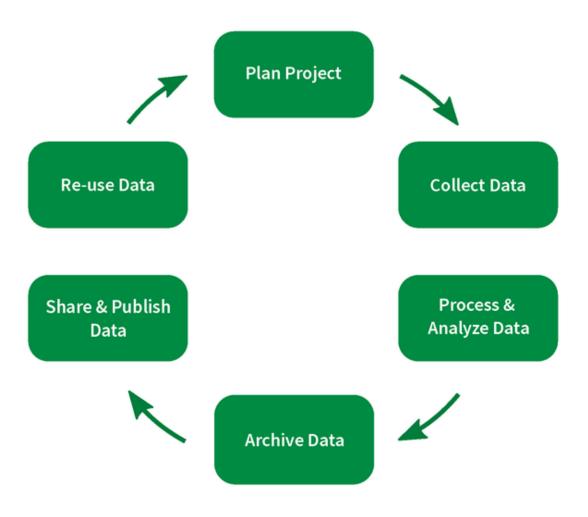

- Sate-wide RDM-consultation service for all Saxon researchers
  - Concerning all topics of the RDM-circle of life

- Sate-wide RDM-consultation service for all Saxon researchers
  - Concerning all topics of the RDM-circle of life
  - Coordination with lokal and regional RDM-departments
    - e.g.: Dezernat 1 University of Leipzig or DRESDEN-concept
  - Cooperation with NFDI-Helpdesks

# **Training and education offers**

- State-wide education offers
  - Concerning all topics of the RDM-circle of life
  - Target groups: RDM-personnel and Researchers
  - Either online or on-site
  - Create awareness and complement missing services