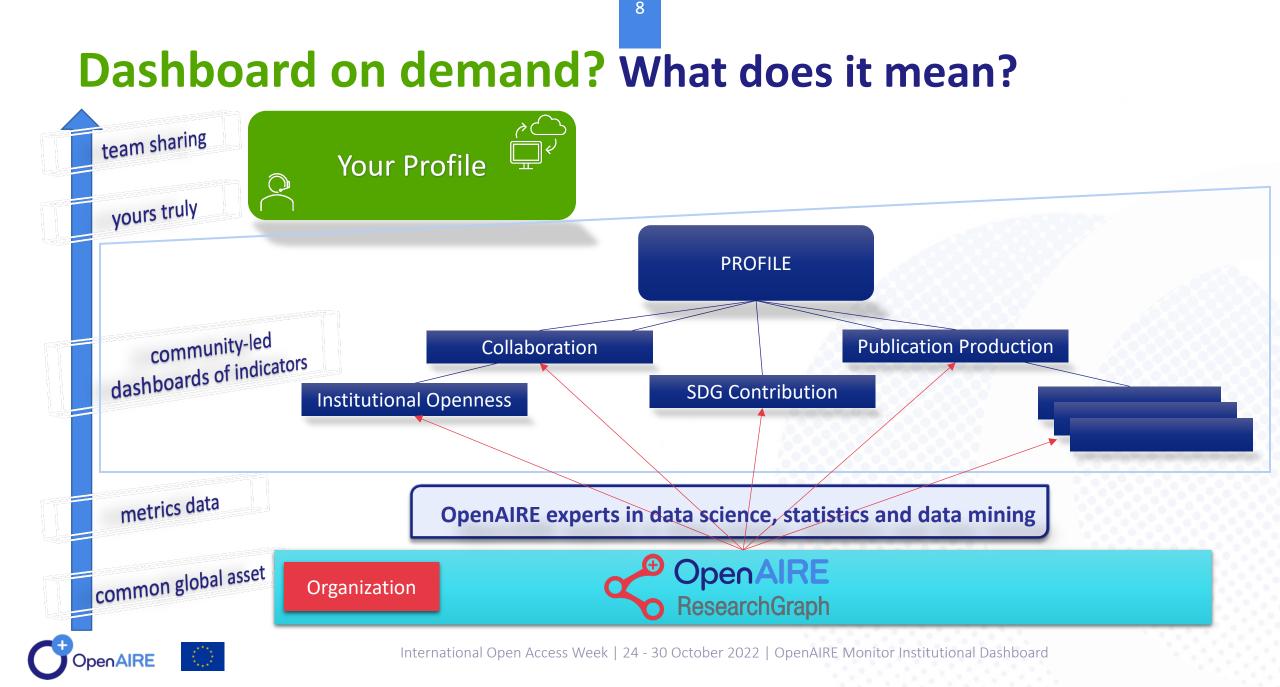

### What? Dashboard on Demand

| Universidad Politiconica de Madrid<br>politicadas<br>trans Madrid<br>trans Madrid<br>trans Madrid |               |   |  |
|---------------------------------------------------------------------------------------------------|---------------|---|--|
| University of Belgrade                                                                            | a)<br>Ref dis |   |  |
| University of Gatingen<br>Consistence or and<br>Sector Sector                                     | a             |   |  |
| University of Heismid                                                                             | and the       |   |  |
|                                                                                                   |               | ) |  |
| Your OpenAIRE expert                                                                              |               |   |  |
| Leonidas Pispiringas                                                                              |               |   |  |
|                                                                                                   |               |   |  |

# **What? Features**

- User-friendly dashboards
  - interactive visualizations
  - exporting capabilities (download data & visualizations in different formats)

EXPLORE

- filtering
- browsing via direct links to
- editing of visualizations
- Control how you share
  - Public indicators for external stakeholders Showcasing
  - Restricted indicators for team-members Internal Monitoring
  - Private indicators for "work in progress" Reviewing
- Customize & validate in one-on-one sessions with our experts

# What? One-on-one Expert Consultations

- Dashboard features, editing and user management
- Indicator feedback and development
- Data quality and validation (data sources, deduplication, etc.)