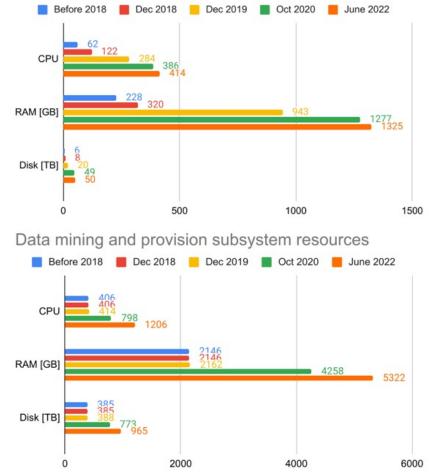

#### How? Being an integral part of the global OS ecosystem System Infrastructure

Public subsystem resources

6