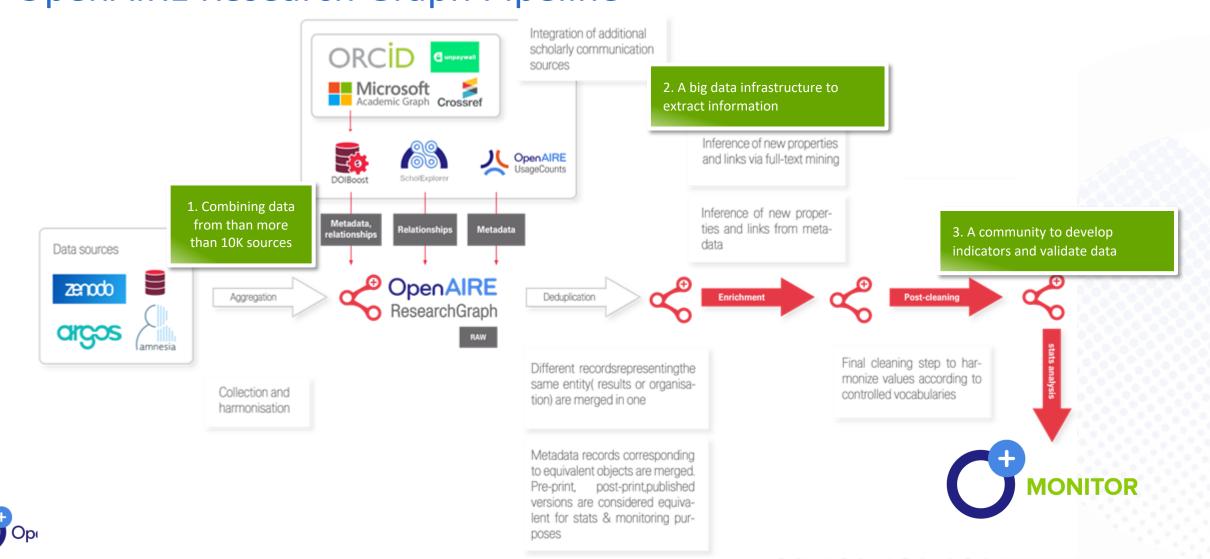

#### How? Being an integral part of the global OS ecosystem OpenAIRE Research Graph Pipeline

5