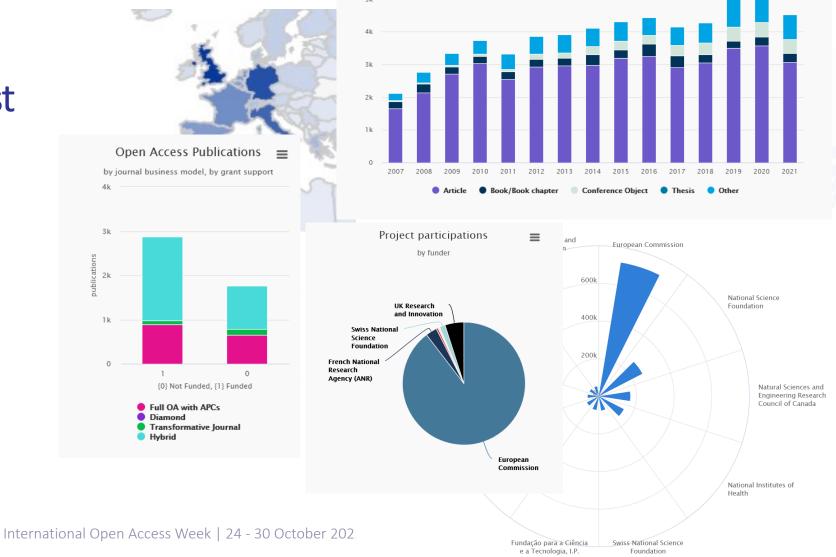

# What? Indicator themes

Publications

≡

by type, over time

#### By fields of interest

- research product type
- domains (FoS)
- time
- countries
- data sources
- funders

• ...

penAIRE