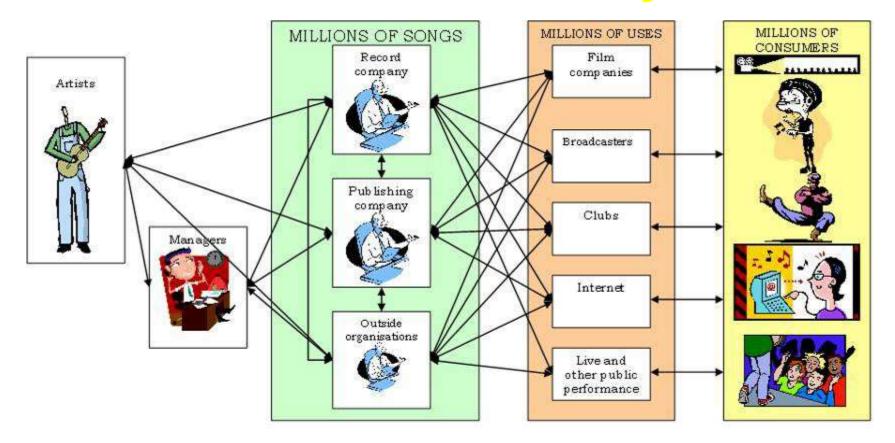

#### **Music Industry**

#### **Music Synchronisation**

Images removed for copyright purposes

| SONG SEARCH                                               | WARNEB Music                                                                                                                                                                                                                                                                                                                                                                              |
|-----------------------------------------------------------|-------------------------------------------------------------------------------------------------------------------------------------------------------------------------------------------------------------------------------------------------------------------------------------------------------------------------------------------------------------------------------------------|
| HOME NEW RELEASES BENJI PLAYER<br>NEWS CHARTS MY PROJECTS |                                                                                                                                                                                                                                                                                                                                                                                           |
| HELP LIBRARY PEDL                                         | Warner/Chappell UK                                                                                                                                                                                                                                                                                                                                                                        |
|                                                           | SCH HELP                                                                                                                                                                                                                                                                                                                                                                                  |
|                                                           |                                                                                                                                                                                                                                                                                                                                                                                           |
|                                                           |                                                                                                                                                                                                                                                                                                                                                                                           |
| Source:                                                   | Decade: Year (yyyy):                                                                                                                                                                                                                                                                                                                                                                      |
| TERRITORY<br>United Kingdom                               | No Selection M Or                                                                                                                                                                                                                                                                                                                                                                         |
|                                                           | Chart:<br>No Selection                                                                                                                                                                                                                                                                                                                                                                    |
|                                                           | Genre:                                                                                                                                                                                                                                                                                                                                                                                    |
| Search:<br>Song Title                                     | No Selection                                                                                                                                                                                                                                                                                                                                                                              |
| SELECT A SEARCH STYLE                                     | Subject:                                                                                                                                                                                                                                                                                                                                                                                  |
|                                                           | No Selection                                                                                                                                                                                                                                                                                                                                                                              |
| ENTER KEYWORD(S)                                          | Tempo:<br>No Selection                                                                                                                                                                                                                                                                                                                                                                    |
|                                                           |                                                                                                                                                                                                                                                                                                                                                                                           |
| SEARCH SEARCH                                             | No Selection                                                                                                                                                                                                                                                                                                                                                                              |
|                                                           | Language:                                                                                                                                                                                                                                                                                                                                                                                 |
|                                                           | HOME NEW RELEASES BENJI PLAYER<br>NEWS CHARTS HY PROJECTS<br>SONG SEARCH FEATURED WRITERS REOUT US<br>HELP LIERARY PEDL<br>MUSIC SHOP MUSICAL THEATRE<br>SONG SEARCH EROWSE ROVANCED SEARCH SEAR<br>SONG SEARCH EROWSE ROVANCED SEARCH SEAR<br>SOURCE:<br>TERRITORY<br>United Kingdom C<br>ALL SONGS IN CATALOG SEARCH<br>Search:<br>Song Title<br>SELECT A SEARCH STYLE<br>Begins with C |