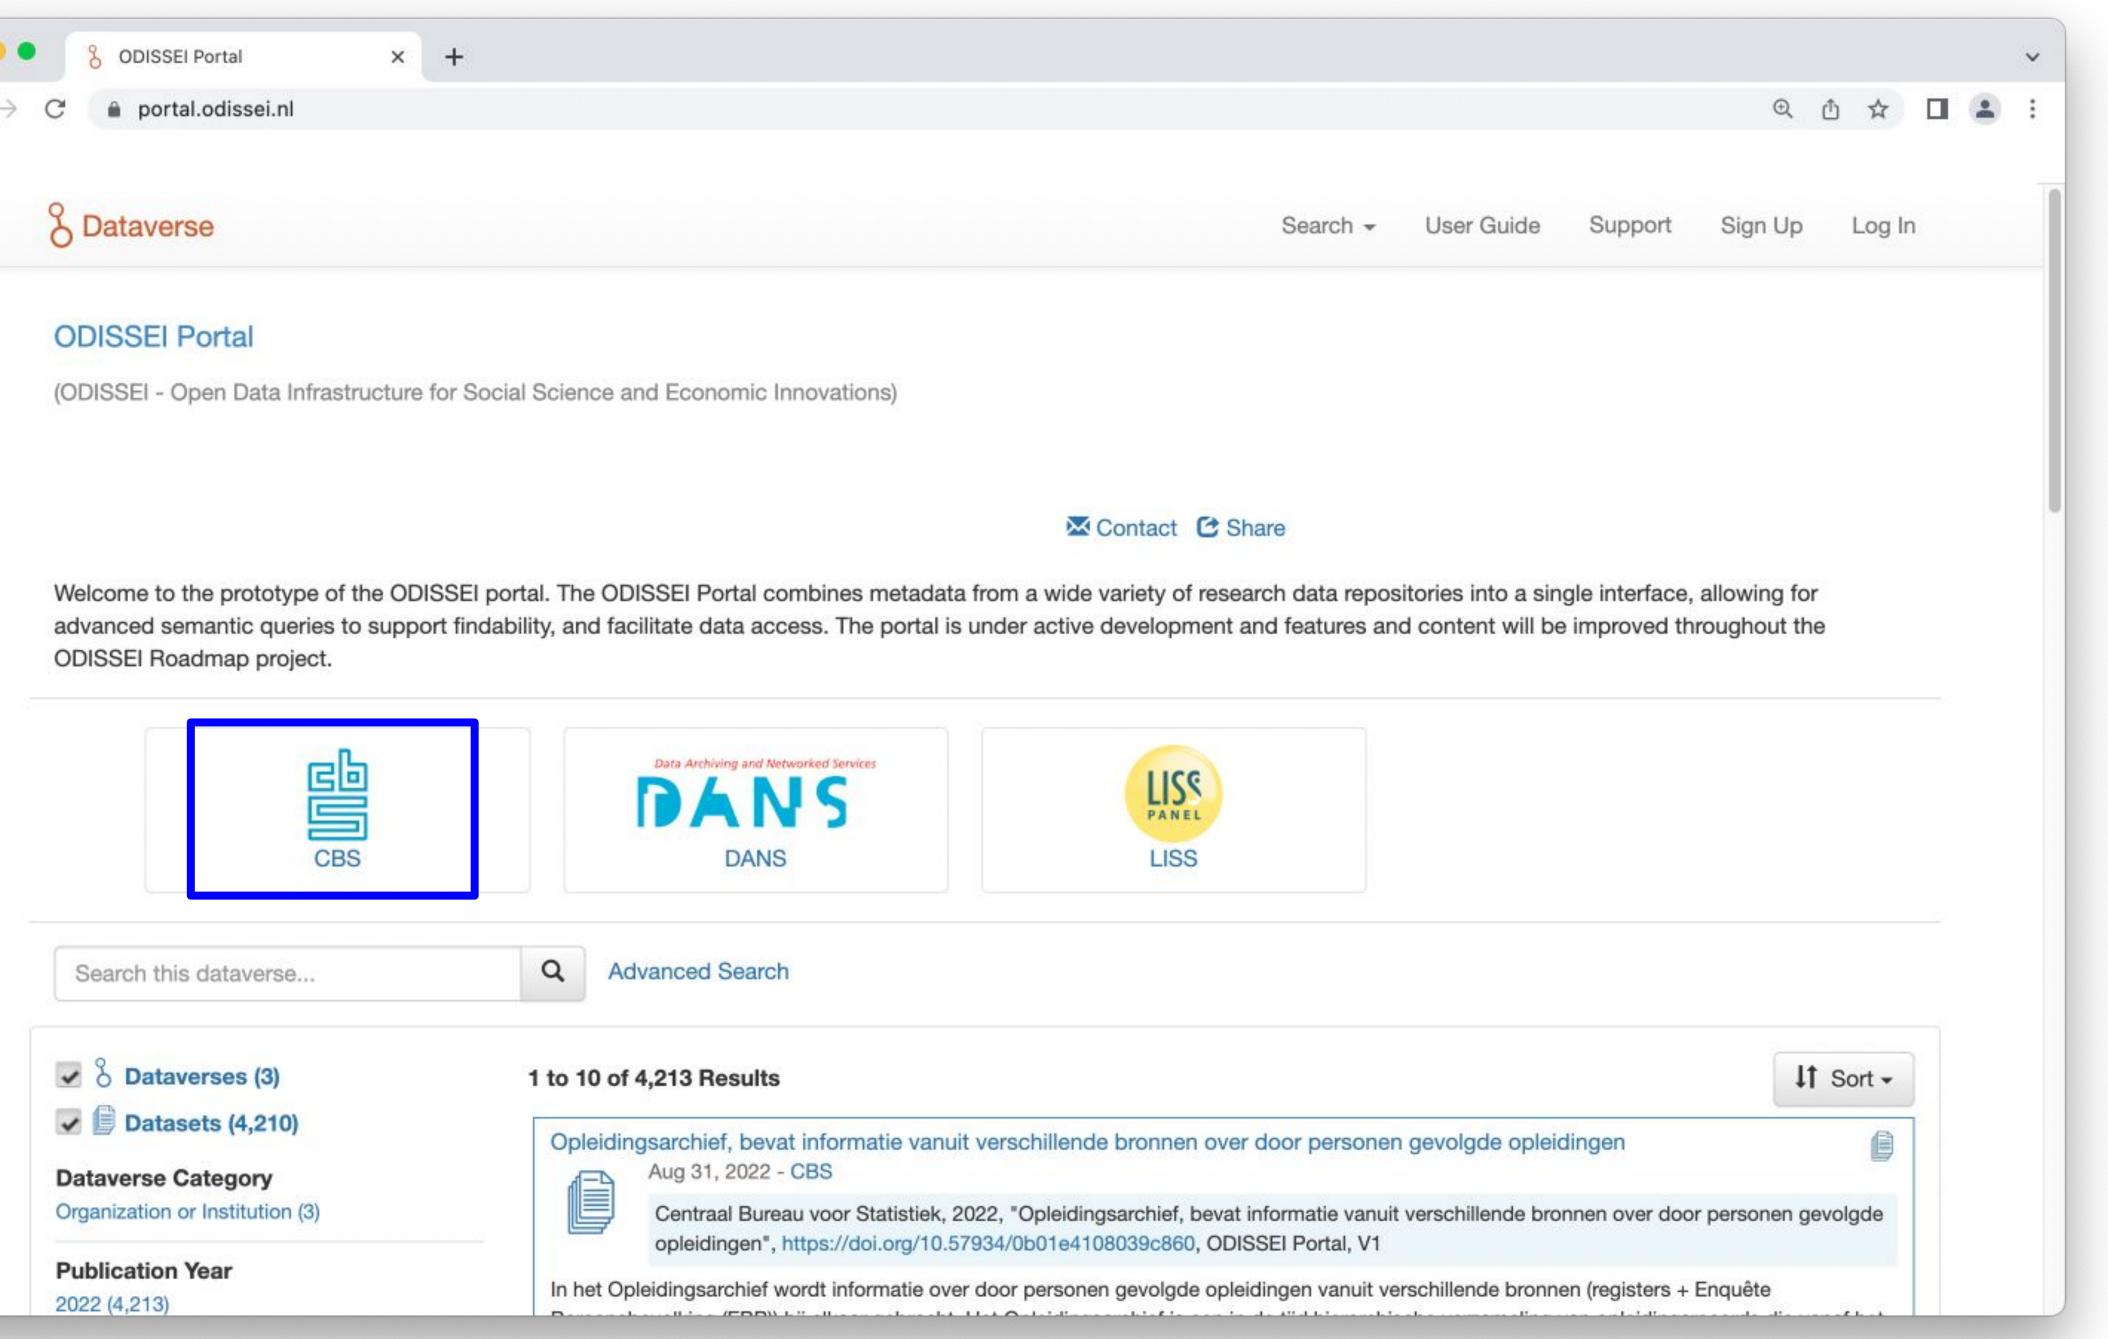

## Demo of the Portal

The ODISSEI Portal is developed within a Roadmap Project funded by the Dutch Research Council (NWO) under grant number 184.035.014.

Visit the ODISSEI Portal at: https://portal.odissei.nl/

## Demo of the Portal

| •••                             | 8 CBS              | × +              |  |
|---------------------------------|--------------------|------------------|--|
| $\leftrightarrow \rightarrow c$ | 🕈 🔒 portal.odissei | nl/dataverse/cbs |  |
|                                 |                    |                  |  |
|                                 | o Dataverse        |                  |  |
| Г                               | _L                 |                  |  |
|                                 | GD CBS             |                  |  |
|                                 | (CBS)              |                  |  |
|                                 |                    |                  |  |
|                                 | ODISSEI Portal >   |                  |  |