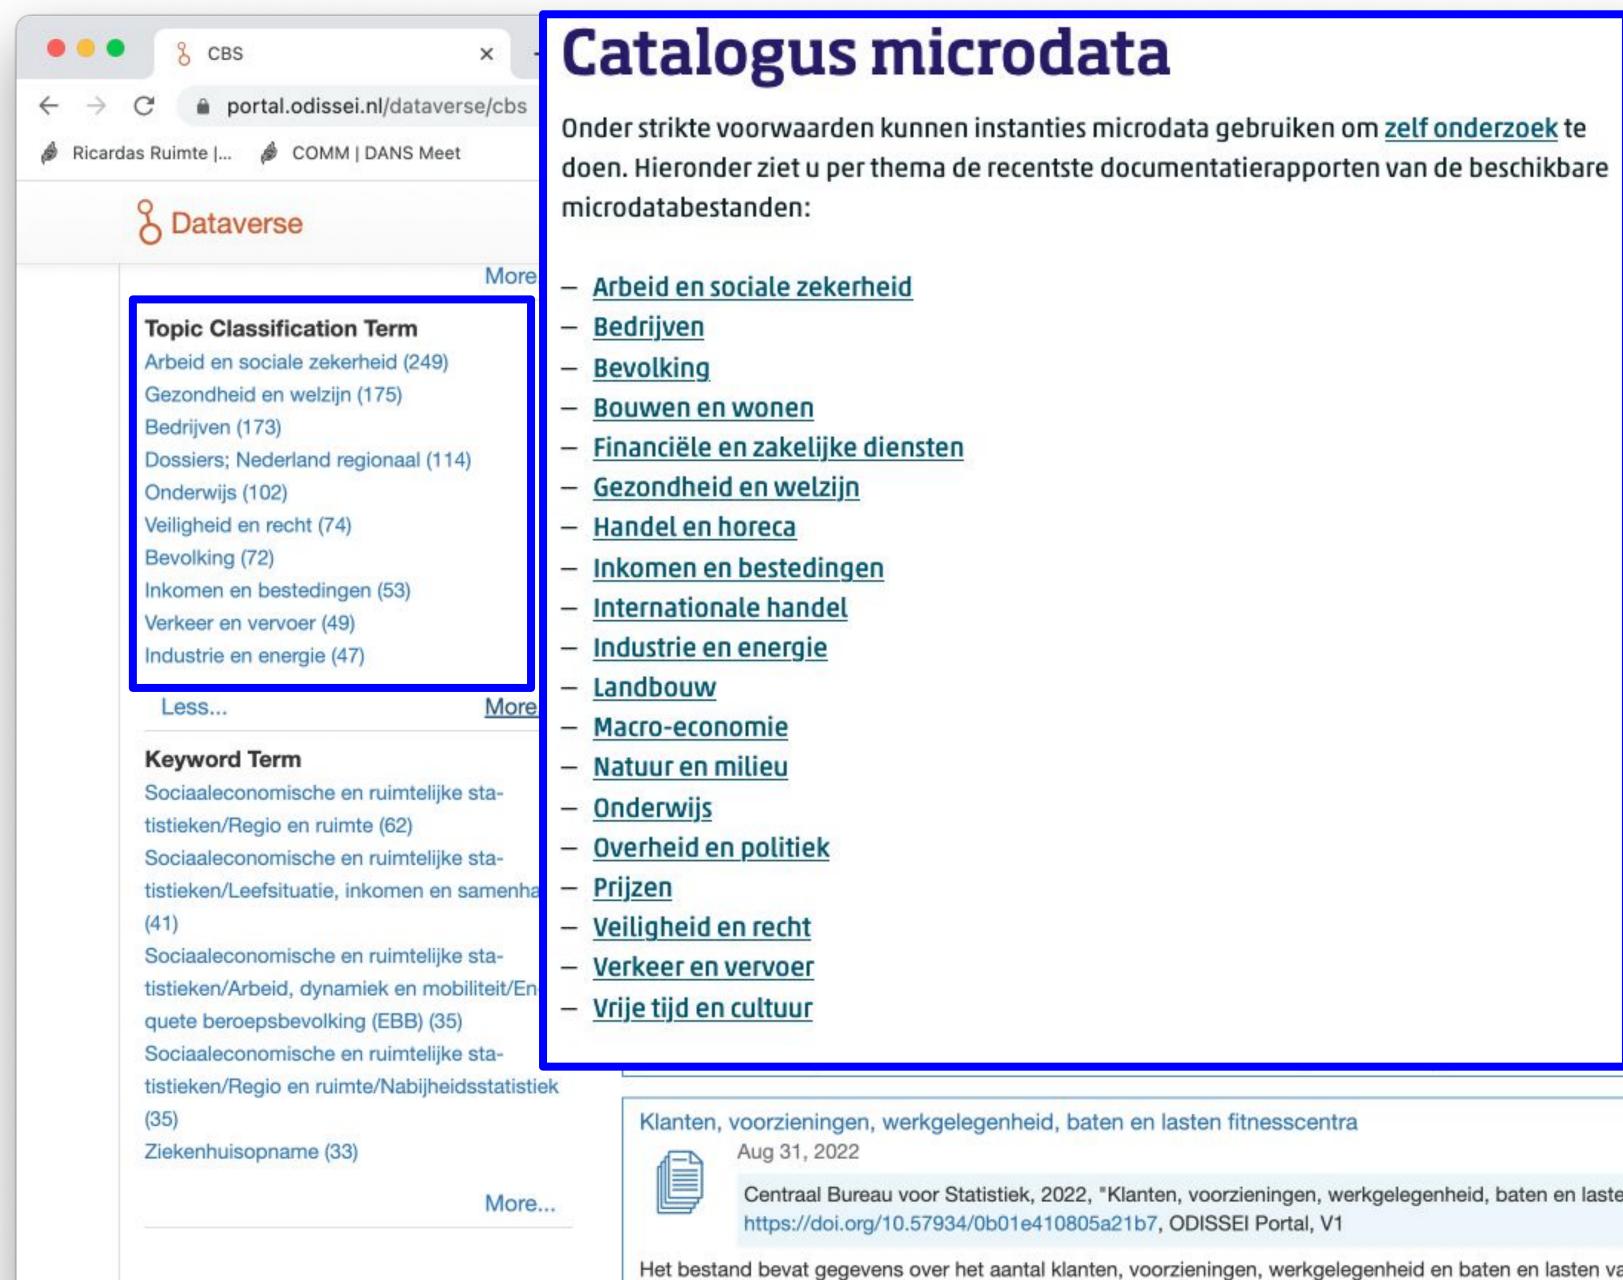

## **Discover the ODISSEI Portal yourself!**

Access the Portal via portal.odissei.nl

Write your comments here tinyurl.com/46wb9ur8 or get in touch with info@odissei-data.nl

Other links:

- CBS microdata catalogue: https://tinyurl.com/5n8d9cz8
- DANS Data Stations: https://dans.knaw.nl/nl/
- LISS data archive: https://www.dataarchive.lissdata.nl/
- ODISSEI GitHub repos: https://github.com/odissei-data