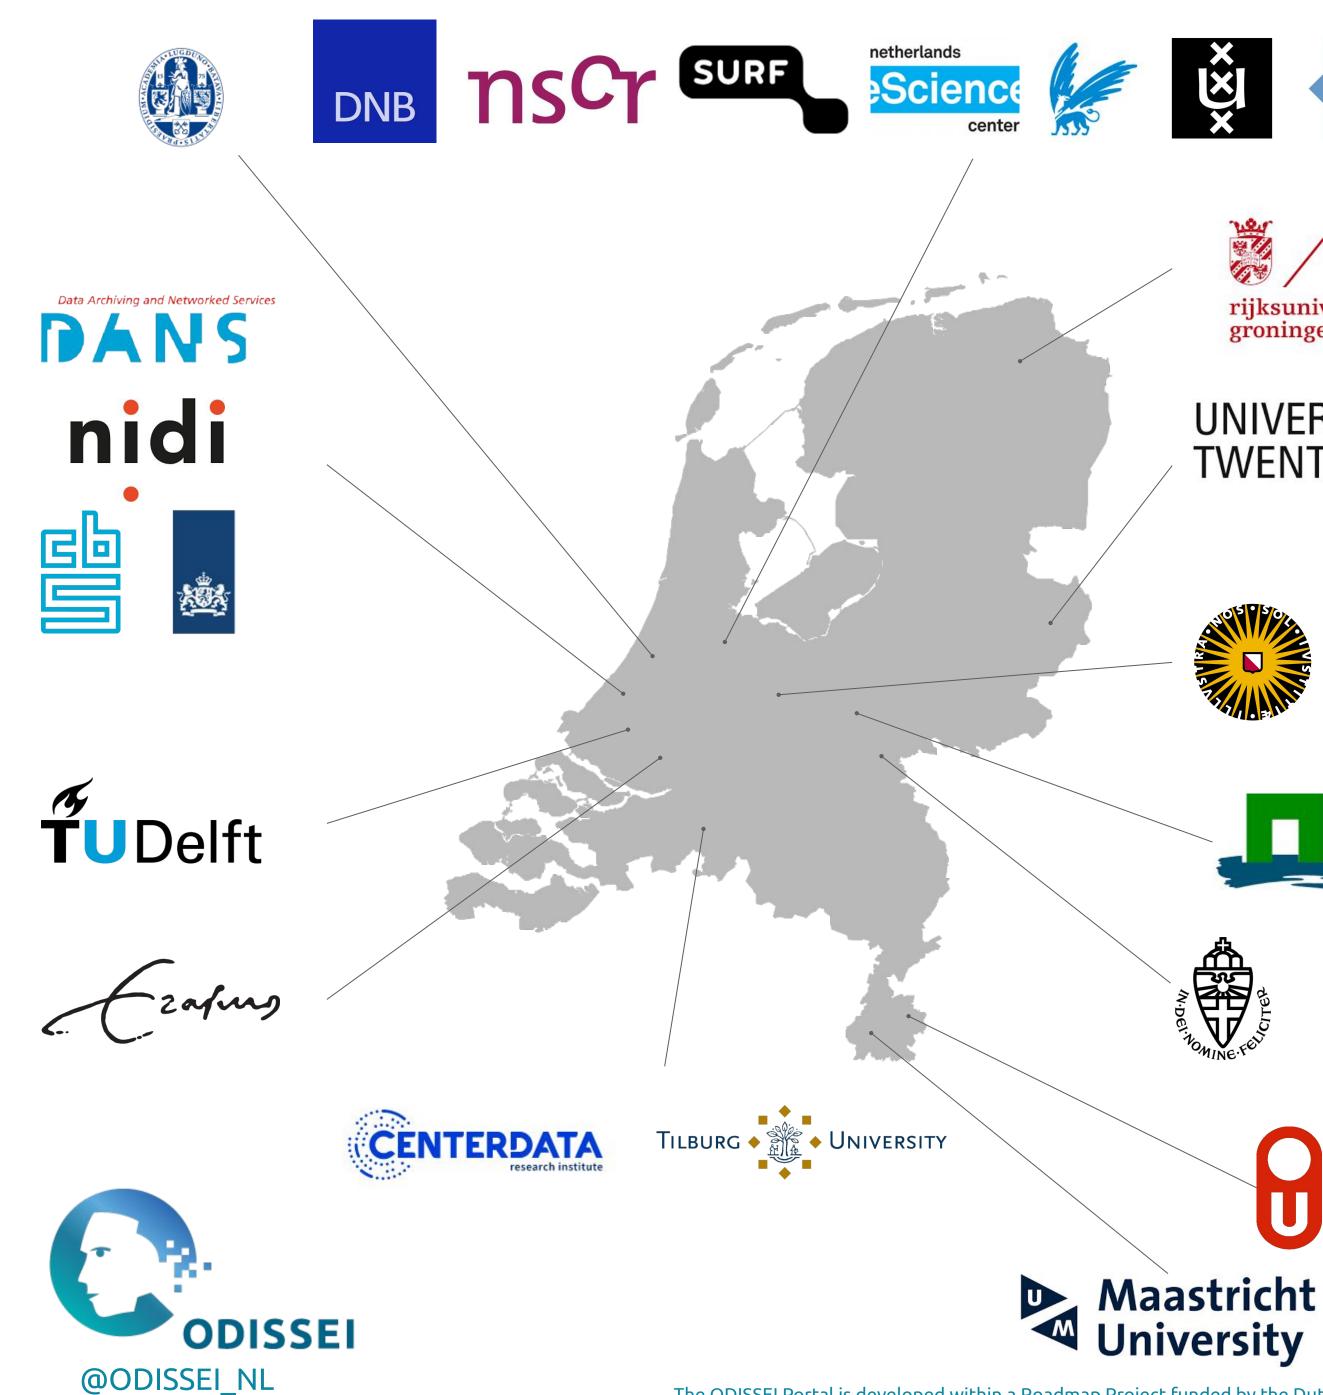

#### UNIVERSITEIT TWENTE.

**ODISSEI** creates a federated data infrastructure for the social and economic sciences in the Netherlands, on behalf of more than 40 member organisations.

-

## The ODISSEI Portal

The ODISSEI Portal is developed by DANS, VU, SURF

with the involvement of metadata providers: CBS and Centerdata-LISS panel (more to follow)