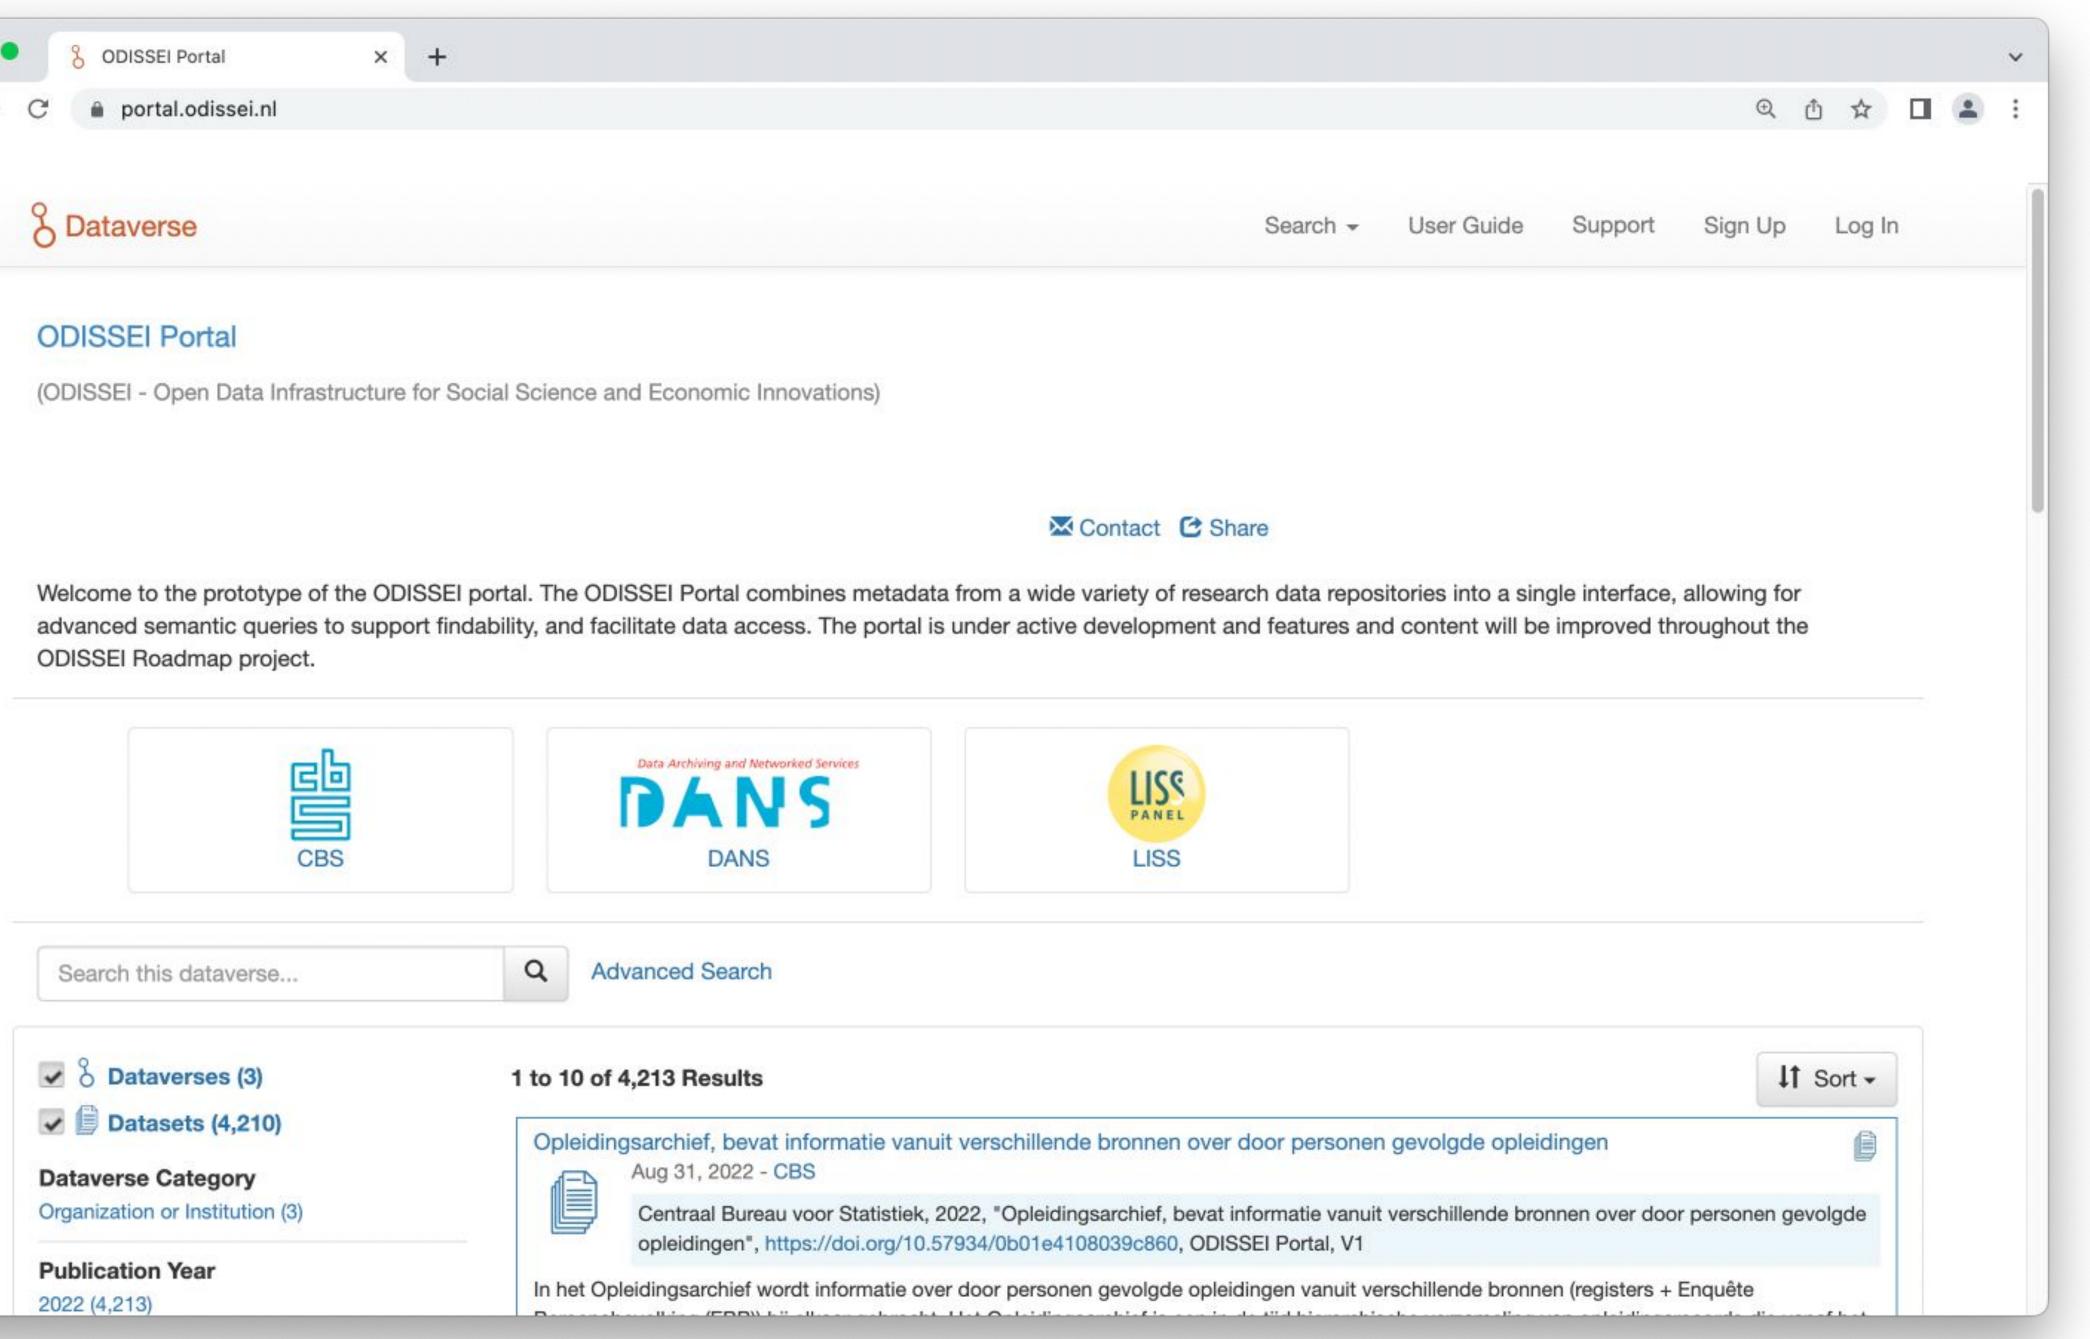

## Demo of the Portal

The ODISSEI Portal is developed within a Roadmap Project funded by the Dutch Research Council (NWO) under grant number 184.035.014.

Visit the ODISSEI Portal at: https://portal.odissei.nl/

## Demo of the Portal

| •••                             | 8 CBS              | × +              |  |
|---------------------------------|--------------------|------------------|--|
| $\leftrightarrow \rightarrow c$ | 🕈 🔒 portal.odissei | nl/dataverse/cbs |  |
|                                 |                    |                  |  |
|                                 | o Dataverse        |                  |  |
| Г                               | _L                 |                  |  |
|                                 | GD CBS             |                  |  |
|                                 | (CBS)              |                  |  |
|                                 |                    |                  |  |
|                                 | ODISSEI Portal >   |                  |  |