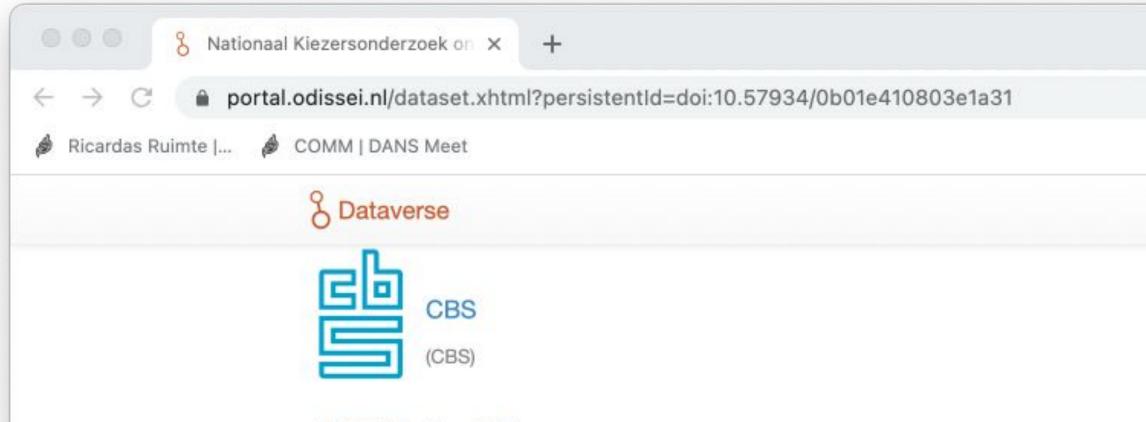

ODISSEI Portal > CBS >

#### Nationaal Kiezersonderzoek onder Nederlandse stemgerechtigden met informatie over de achtergrond van hun stemgedrag

Version 1.0

Centraal Bureau voor Statistiek, 2022, "Nationaal Kiezersonderzoek onder Nederlandse stemgerechtigden met informatie over de achtergrond van hun stemgedrag", https://doi.org/10.57934/0b01e410803e1a31, ODISSEI Portal, V1