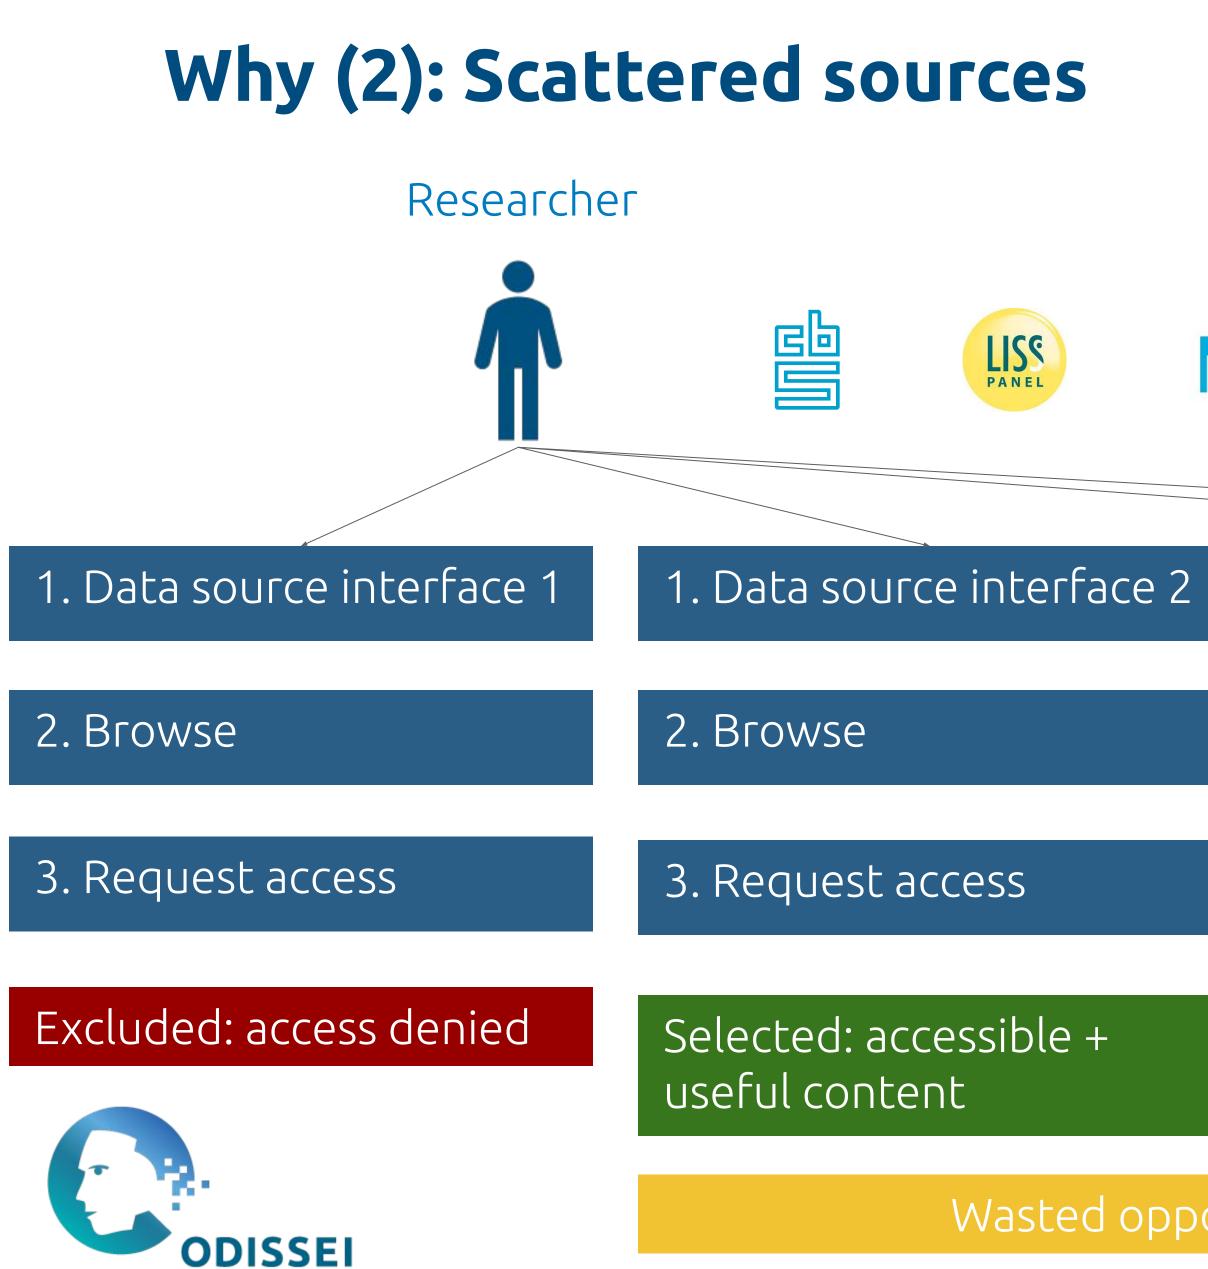

2. Browse

3. Request access

Selected: accessible + useful content

#### Wasted opportunity: linkage?

1. Data source interface 4

2. Browse

Excluded: no useful variable available