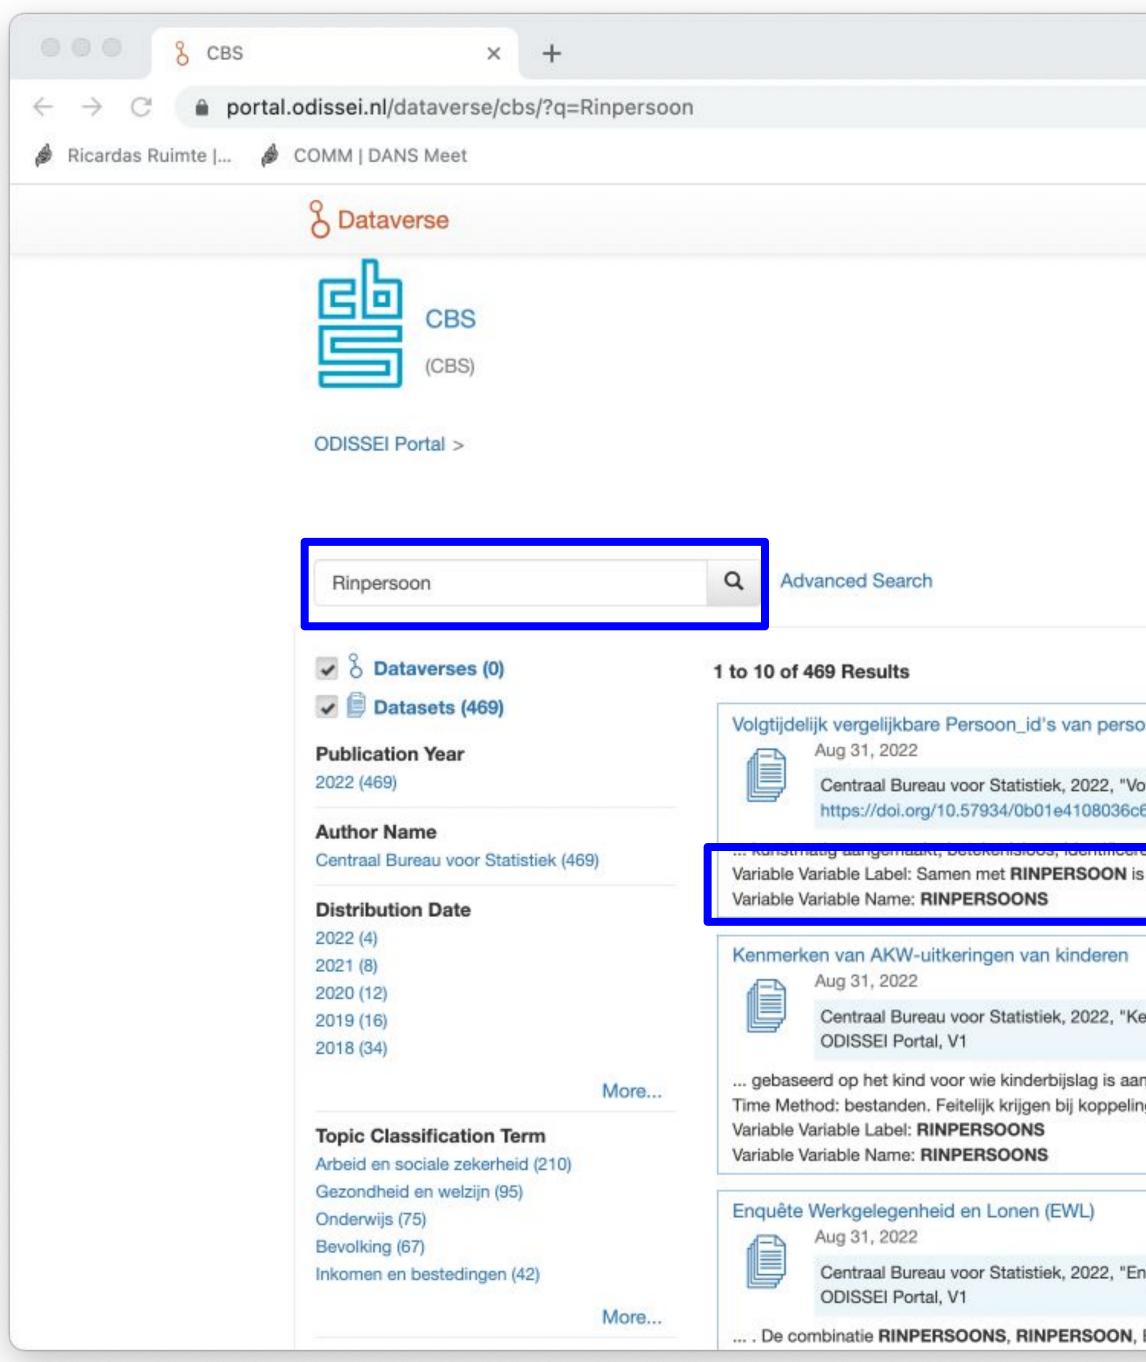

|                                                                                                                                             |   |   |   |  | ~ |
|---------------------------------------------------------------------------------------------------------------------------------------------|---|---|---|--|---|
|                                                                                                                                             | Q | ٢ | ☆ |  | ÷ |
|                                                                                                                                             |   |   |   |  |   |
| Search - User Guide Support Sign Up Log In                                                                                                  |   |   |   |  |   |
|                                                                                                                                             |   |   |   |  |   |
|                                                                                                                                             |   |   |   |  |   |
|                                                                                                                                             |   |   |   |  |   |
|                                                                                                                                             |   |   |   |  |   |
| Contact C Share                                                                                                                             |   |   |   |  |   |
|                                                                                                                                             |   |   |   |  |   |
| 11 Sort -                                                                                                                                   |   |   |   |  |   |
| ien 🖉                                                                                                                                       |   |   |   |  |   |
| gtijdelijk vergelijkbare Persoon_id's van personen",<br>Dc, ODISSEI Portal, V1                                                              |   |   |   |  |   |
| in nummer, het The IPERSOON (een zogenaamd pseudoniem). Dat                                                                                 |   |   |   |  |   |
| dit de persoon                                                                                                                              |   |   |   |  |   |
| 9                                                                                                                                           |   |   |   |  |   |
| merken van AKW-uitkeringen van kinderen*, https://doi.org/10.57934/0b01e410803f961c,                                                        |   |   |   |  |   |
| gevraagd. Hoewel het bestand op kindniveau ( <b>RINPERSOONS</b><br>op BSN meer personen dan voorheen een <b>RINPERSOONS</b> = 'R'. ledereen |   |   |   |  |   |
| op bolt meer personen dan voorneen een ninr Endoonto - 11, ledereen                                                                         |   |   |   |  |   |
| 9                                                                                                                                           |   |   |   |  |   |
| quête Werkgelegenheid en Lonen (EWL)", https://doi.org/10.57934/0b01e4108039f7a7,                                                           |   |   |   |  |   |
| WLDATUMAANVANG, EWLDATUMEINDE, BEID en EWLvolgnummer                                                                                        |   |   |   |  |   |
|                                                                                                                                             |   |   |   |  |   |