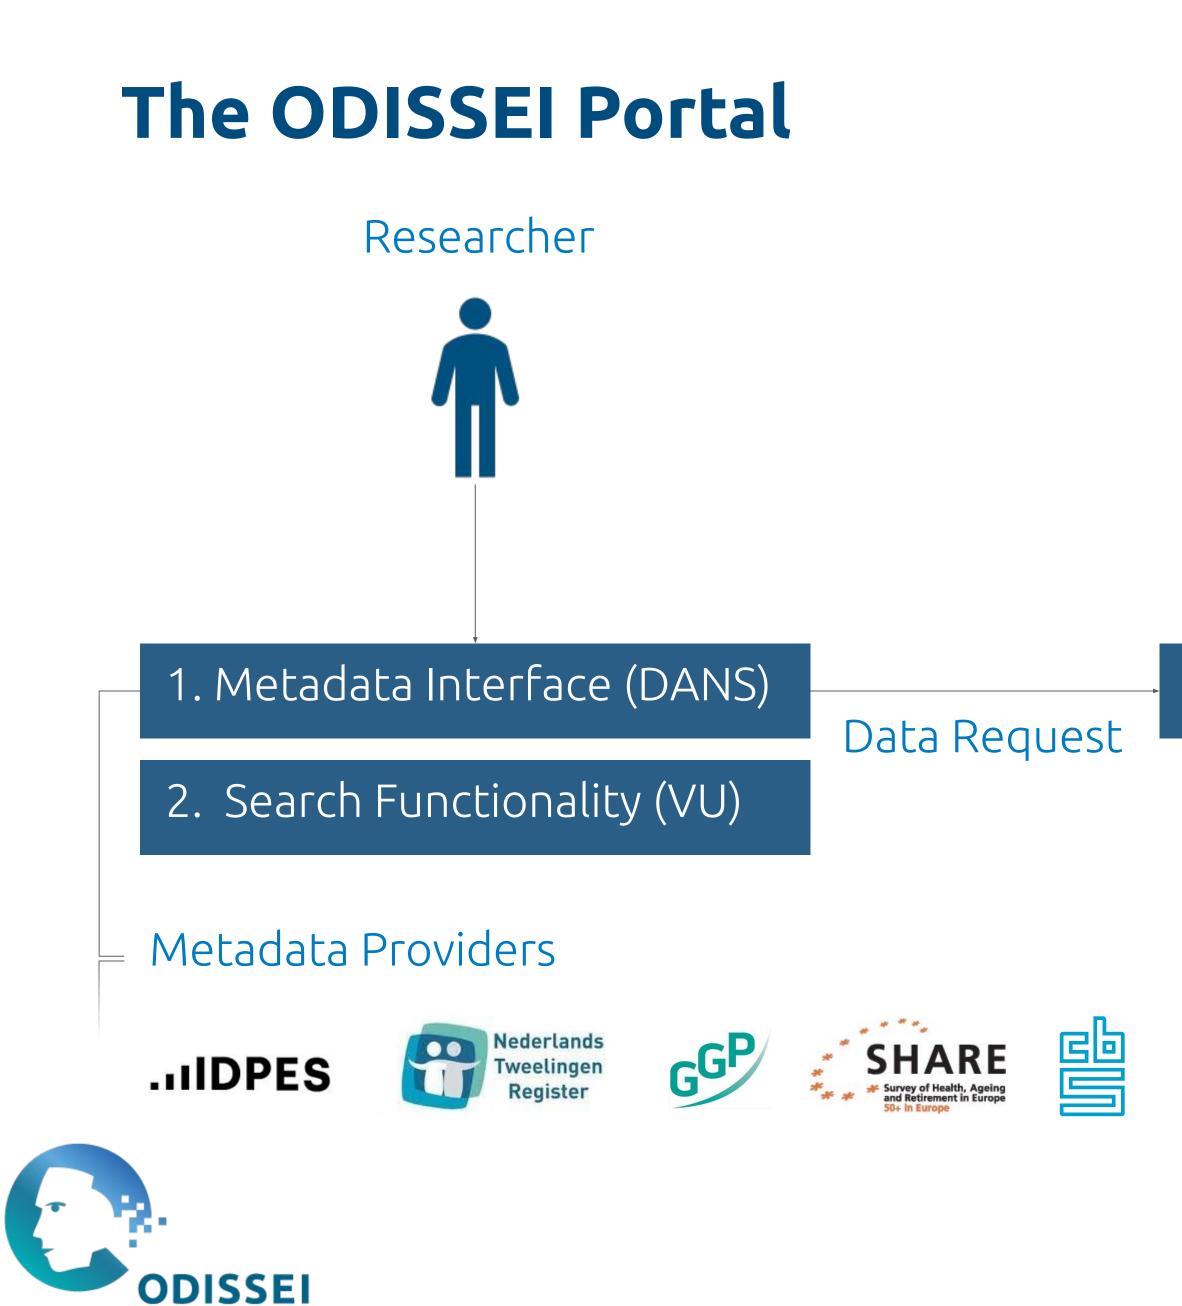

## The ODISSEI Portal

#### Researcher

### 1. Metadata Interface (DANS)

### Metadata Providers

...IDPES

### Researcher

2. Search Functionality (VU)

#### – Metadata Providers

.IDPES

@ODISSEI\_NL

#### 3. Data Access Broker (SURF)

#### Data Request

**ODISSEI** 

@ODISSEI\_NL

### Data Platforms

### 3. Data Access Broker (SURF) Data Transfer Data Request European Data Archiving and Networked Services LISS Social HS Survey