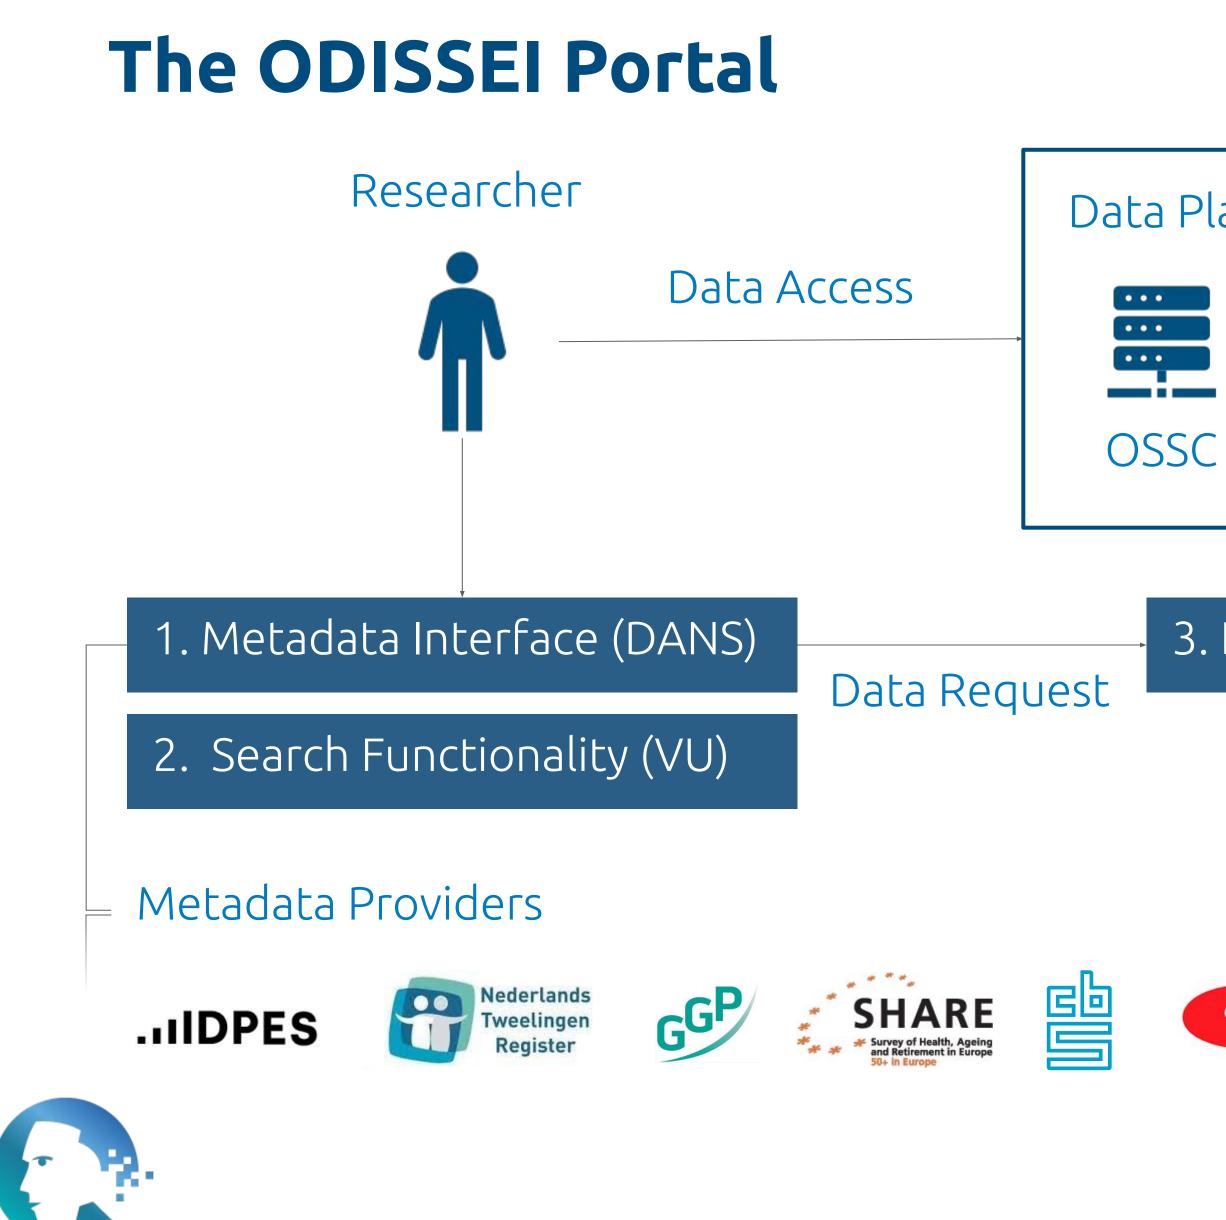

## The ODISSEI Portal

#### Researcher

### 1. Metadata Interface (DANS)

### Metadata Providers

...IDPES

### Researcher

2. Search Functionality (VU)

#### – Metadata Providers

.IDPES

@ODISSEI\_NL

#### 3. Data Access Broker (SURF)

#### Data Request

**ODISSEI** 

@ODISSEI\_NL

### Data Platforms

### 3. Data Access Broker (SURF) Data Transfer Data Request European Data Archiving and Networked Services LISS Social HS Survey