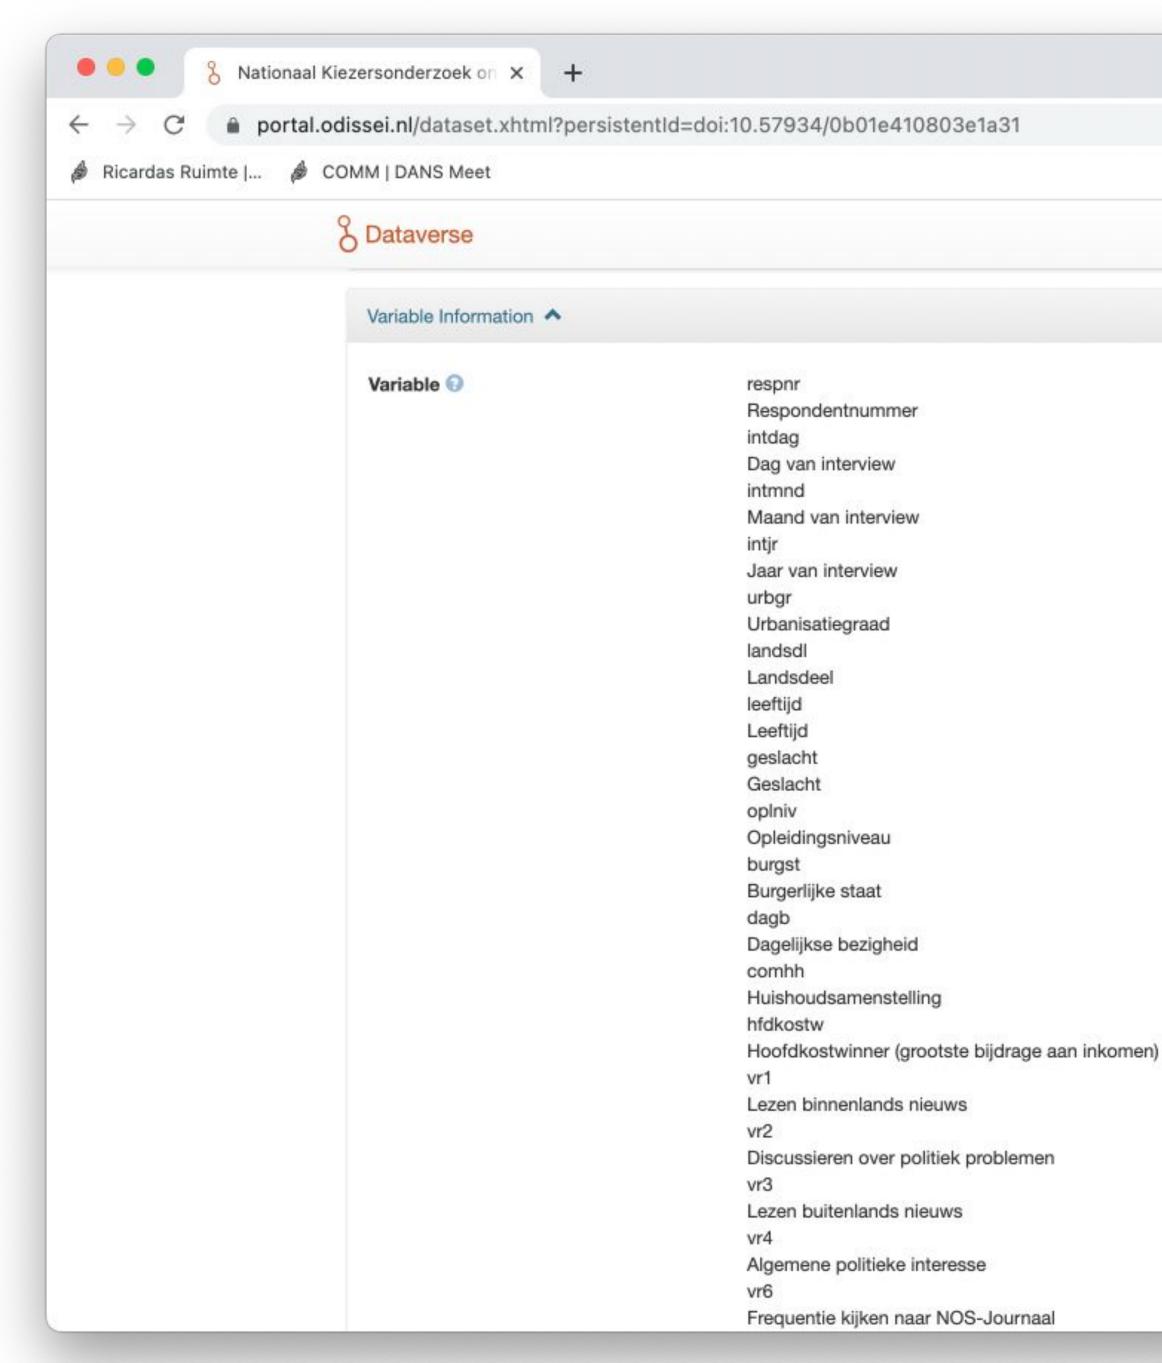

Variable Information Y

V ♀ ☆ ☆ ▮ ▮ Search - User Guide Support Sign Up Log In stemgerechtigden met informatie over de achtergrond van hun stemgedrag k dat rondom de Tweede Kamerverkiezingen van 6 september 1989 door het CBS zoek Nederland (SKON) is uitgevoerd. Het doel van het onderzoek is om de en. Aan het onderzoek hebben zo'n 1500 stemgerechtigden zowel voor als na de chrijft het gedeelte van het onderzoek (1e fase) dat vóór de verkiezingen heeft Leefsituatie, inkomen en samenhang/Nationaal Kiezersonderzoek (NKO)