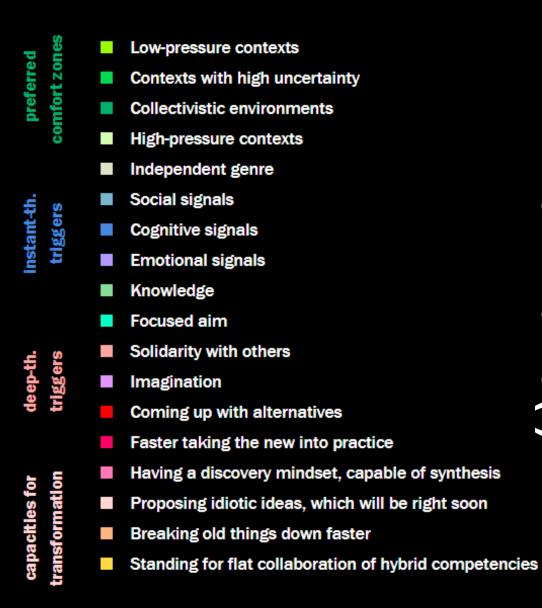

#### Your capacities

Your strongest capacity for making change is having a discovery mindset, capable of synthesis. While thinking, you are rather after imagination. You tend to react immediately to cognitive signals.

You prefer working in independent genre.

Complex Systems, Hybrid Innovation, Entrepreneurship, Social Work, Music

#### **O**ON S 2 m lacksquare

- Pressuring the members
- Demanding clarity and plan
- Expecting individual initiative
- Slowing down for well-ordered actions
- Accountability and transparency
- The socially accepted
- Facts and numbers
- How others feel
- Siloed thinking
- Being too dispersed
- Ignoring uniqueness
- Being too down-to-earth
- Structures and processes that are stuck
- Fear of deviation
- Seeing the big picture
- Obvious needs in new, unknown ideas
- Degree of inner passion of the members
- Potential for synergic collaboration

#### Needs of your collaboration

Your collaboration may have a challenge with fear of deviation.

Your collaboration may experience ignoring uniqueness. Your collaboration might be overlooking how others feel. Your collaboration disrupts comfort zones by expecting individual initiative. **Wise Jester** 