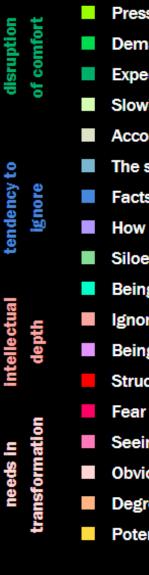

#### **O**ON S 2 m lacksquare

- Pressuring the members
- Demanding clarity and plan
- Expecting individual initiative
- Slowing down for well-ordered actions
- Accountability and transparency
- The socially accepted
- Facts and numbers
- How others feel
- Siloed thinking
- Being too dispersed
- Ignoring uniqueness
- Being too down-to-earth
- Structures and processes that are stuck
- Fear of deviation
- Seeing the big picture
- Obvious needs in new, unknown ideas
- Degree of inner passion of the members
- Potential for synergic collaboration

#### Needs of your collaboration

Your collaboration may have a challenge with fear of deviation.

Your collaboration may experience ignoring uniqueness. Your collaboration might be overlooking how others feel. Your collaboration disrupts comfort zones by expecting individual initiative. **Wise Jester** 