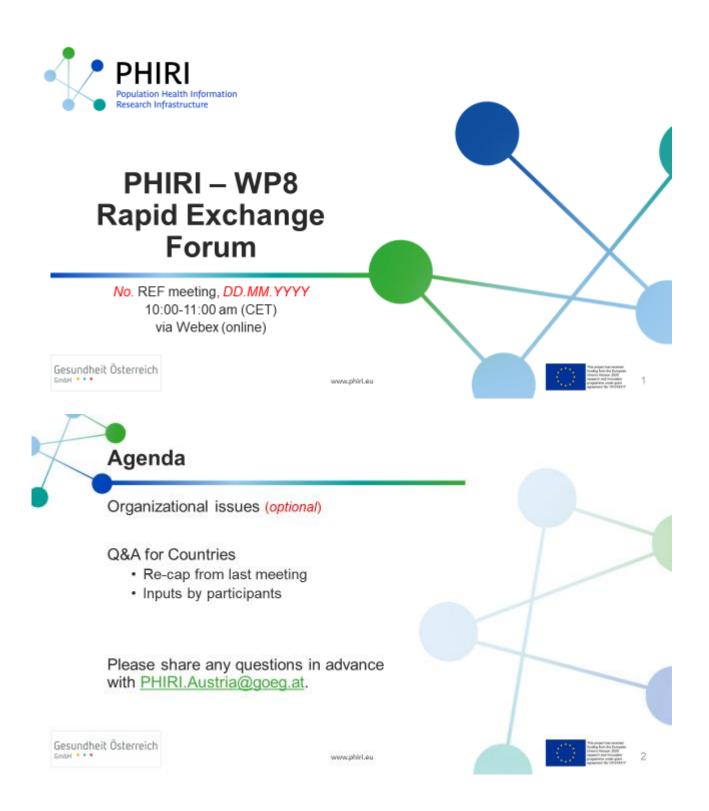

# WP8 – Rapid Exchange Forum

No x REF meeting, via Webex (online), DD.MM.YYYY, 10:00-11:00 am

### **Q&A for countries:**

All responses collected during the meeting on *DD/MM* and information that has reached the secretariat by *DD/MM* afternoon are included in the overview table below. We highlighted sections where participants announced further information or double-checking.

Another pillar of topics to be covered in the meeting is the **sending in of concrete questions** to be covered a couple of days prior to the next meeting to <u>PHIRI.Austria@goeg.at</u>.

The Rapid Exchange Forum will take place every second **Monday from 10.00-11.00 am CET**, **next date is DD.MM.YYYY**. The agenda of each meeting will be shared four days before the meeting, allowing participants to consult or involve the appropriate experts from their countries to answer the questions. Further participants are warmly welcome, but the secretariat needs to be informed in advance to allow for a smooth organization.