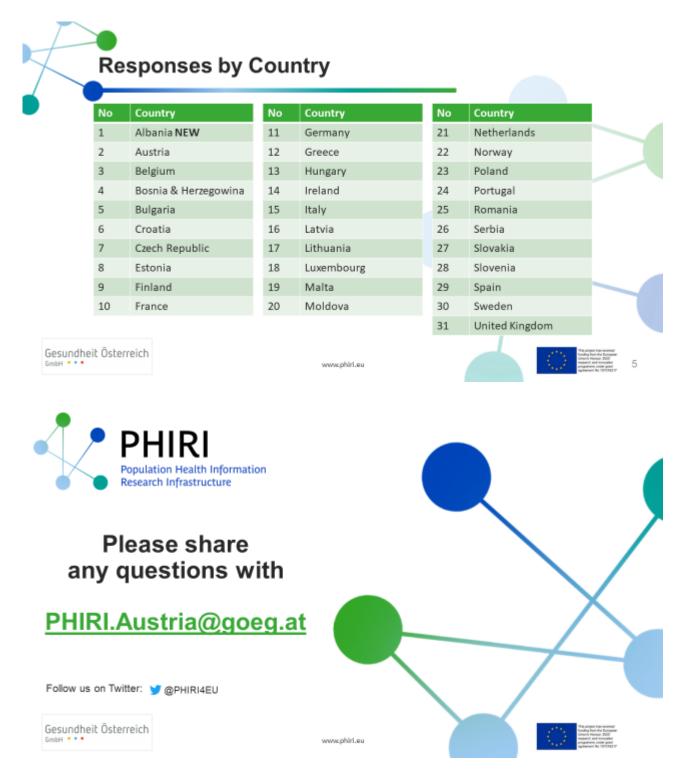

## **Responses by Country**

| No        | Country              | No | Country      | No | Country             |
|-----------|----------------------|----|--------------|----|---------------------|
| 1         | Albania NEW          | 11 | Germany      | 21 | Netherlands         |
| 2         | Austria              | 12 | Greece       | 22 | Norway              |
| 3         | Belgium              | 13 | Hungary      | 23 | Poland              |
| 4         | Bosnia & Herzegowina | 14 | Ireland      | 24 | Portugal            |
| 5         | Bulgaria             | 15 | Italy        | 25 | Romania             |
| 6         | Croatia              | 16 | Latvia       | 26 | Serbia              |
| 7         | Czech Republic       | 17 | Lithuania    | 27 | Slovakia            |
| 8         | Estonia              | 18 | Luxembourg   | 28 | Slovenia            |
| 9         | Finland              | 19 | Malta        | 29 | Spain               |
| 10        | France               | 20 | Moldova      | 30 | Sweden              |
|           |                      |    |              | 31 | United Kingdom      |
| eit Öster | rreich               |    | www.chiri.eu |    | Na much has na much |