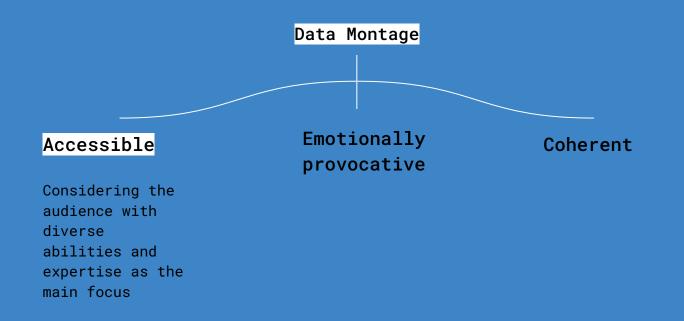

## Data Montage

Careful interweaving of perceptual variables in multimodal interfaces