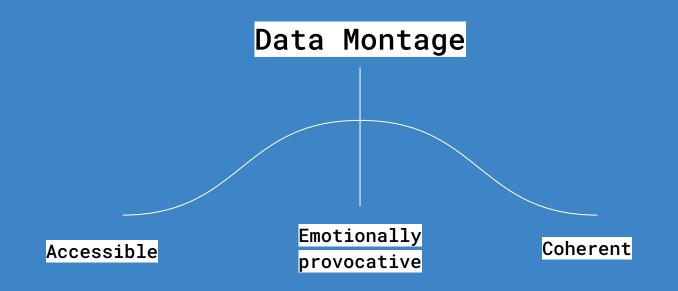

## Data Montage

Careful interweaving of perceptual variables in multimodal interfaces