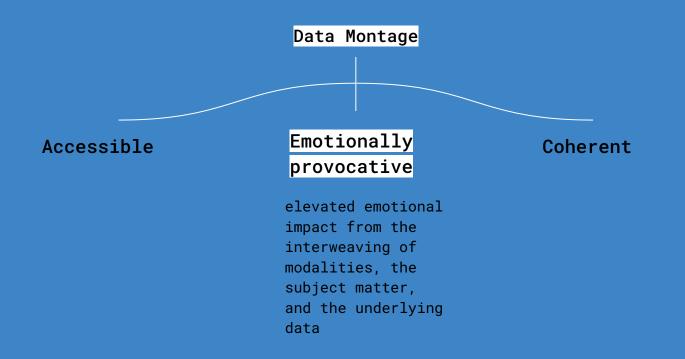

## Data Montage

Careful interweaving of perceptual variables in multimodal interfaces