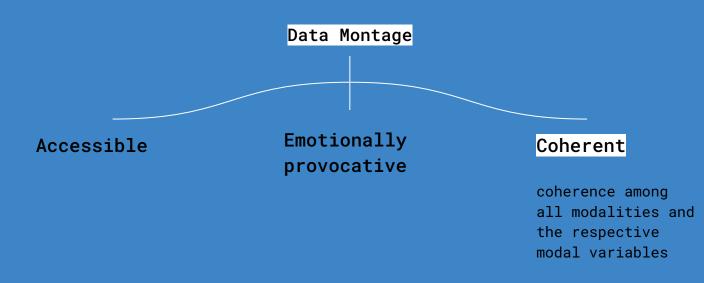

## Data Montage

Careful interweaving of perceptual variables in multimodal interfaces