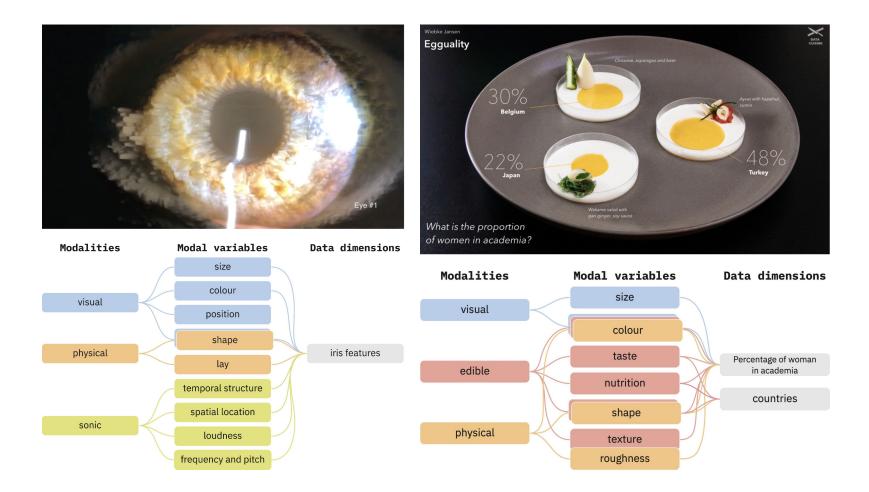

## Data Montage

Careful interweaving of perceptual variables in multimodal interfaces

# Data Montage Exemplars

Redundant encoding