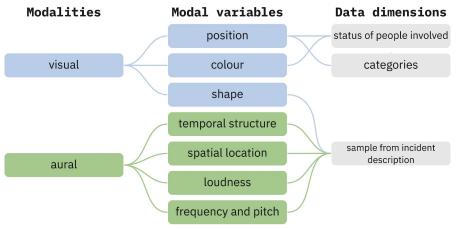

## Data Montage

Careful interweaving of perceptual variables in multimodal interfaces

# Data Montage Exemplars

Redundant encoding