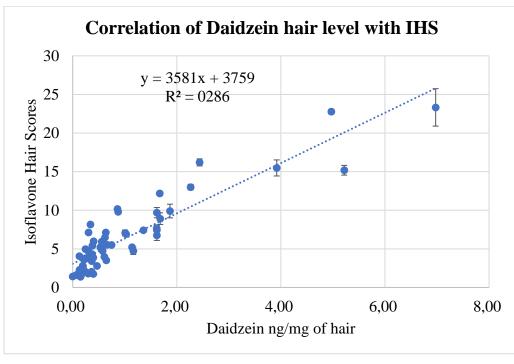

В

N = 8; r = 0.993 p<0.001

Supplementary material S4: Pearson Regression Correlation Between Individual Isoflavones and IHS

35

36 37 A

#### В

$$N = 60$$
;  $r_D = 0.91$ ;  $p < 0.001$