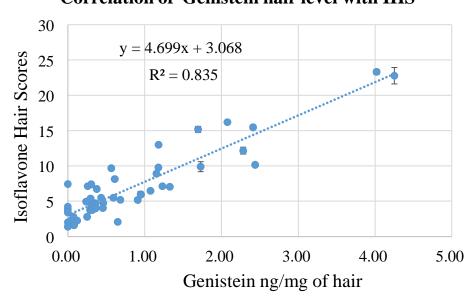

В

N = 8; r = 0.993 p<0.001

Supplementary material S4: Pearson Regression Correlation Between Individual Isoflavones and IHS

35

36 37 A

#### **Correlation of Genistein hair level with IHS**

$$N = 60$$
;  $r_G = 0.914 p < 0.001$ 