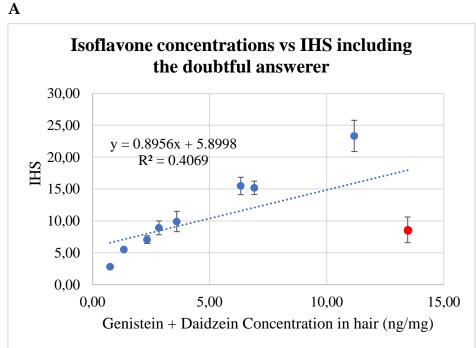

Isoflavone Food Score (IFS)

IFS=SUM(a:da)\* c

Isoflavone Hair Score (IHS)

IHS=IFS\*G

3132

Supplementary material S3: Evidencing a Questionable Answer to the Food Questionnaire

30

N= 9; r = 0.638 p<0.1