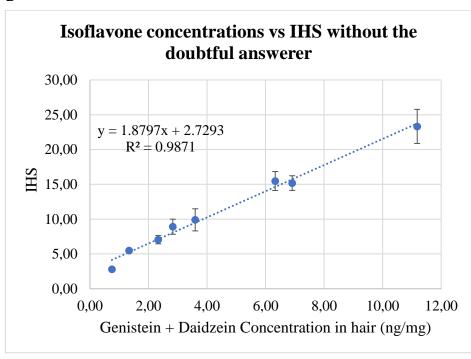

Isoflavone Food Score (IFS)

IFS=SUM(a:da)\* c

Isoflavone Hair Score (IHS)

IHS=IFS\*G

3132

Supplementary material S3: Evidencing a Questionable Answer to the Food Questionnaire

30

N= 9; r = 0.638 p<0.1