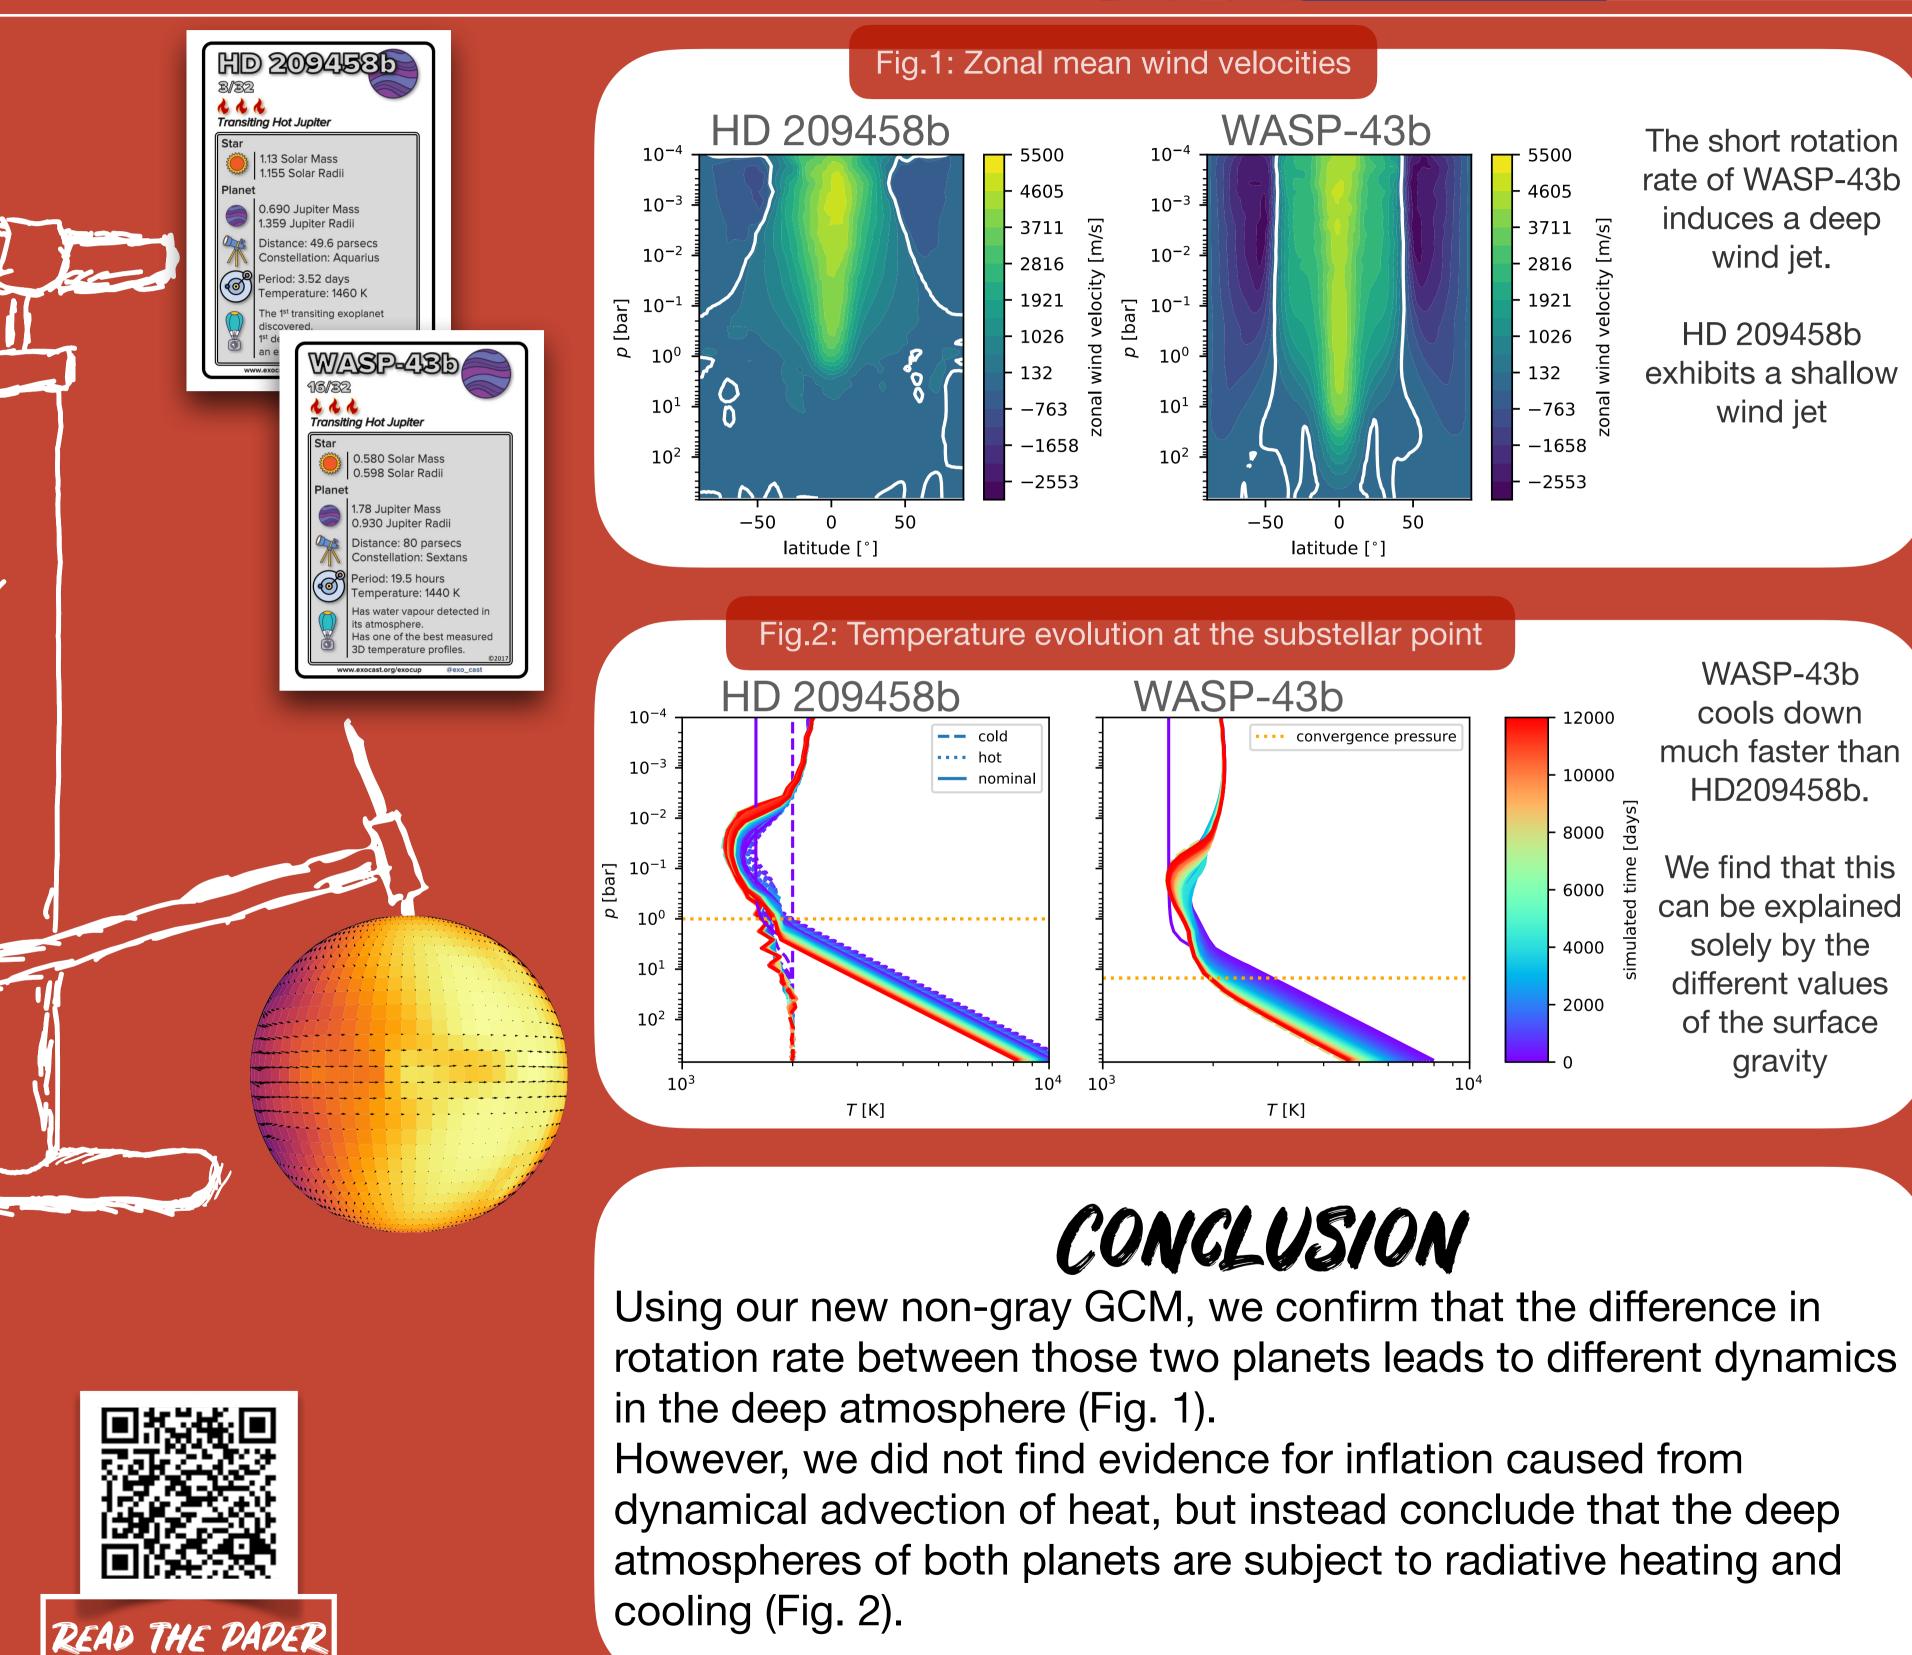

**Can vertical advection of** heat from the upper atmosphere inflate/heat the deep atmosphere?



Novel fast non-gray climate model

• MITgcm

3D General Circulation Model (GCM)

• petitRADTRANS correlated-k radiative transfer





Aaron Schneider CHAMELEON PhD København / Leuven aaron-schneider.de







## co-authors: Ludmila Carone, Leen Decin, Uffe Gråe Jørgensen, Paul Mollière, Robin Baeyens, Sven Kiefer, Christiane Helling

This project has received funding from the European Union's Horizon 2020 research and innovation programme under the Marie Sklodowska-Curie grant agreement No 860470.

## **KU LEUVEN**



UNIVERSITY OI COPENHAGEN