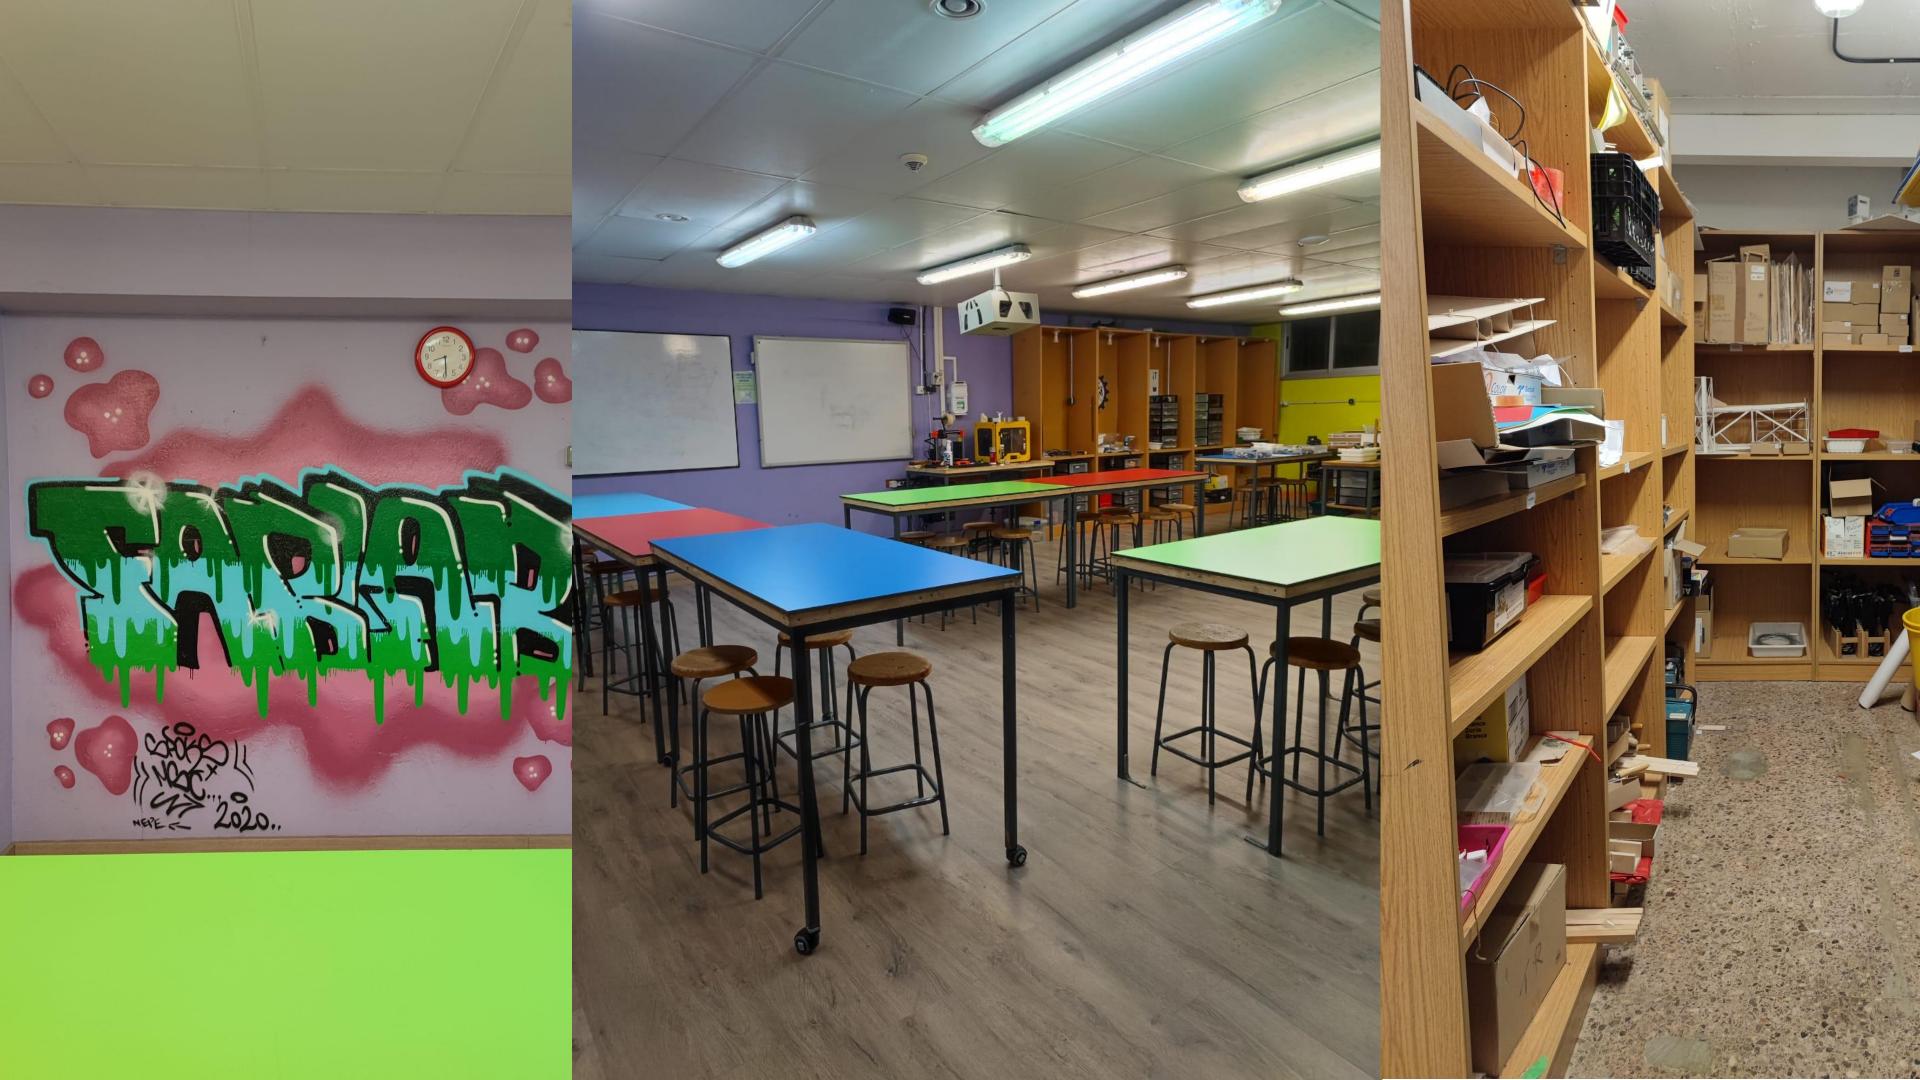

### **ASSET DETECTION**

### **ANALYSIS OF ENVIRONMENTS**

| SPACE    | IDENTIFIED | BRANDED | EQUIPPED | DIGITIZED |  |
|----------|------------|---------|----------|-----------|--|
| FabLab   |            |         |          |           |  |
| MediaLab |            |         |          |           |  |
| UserLab  | <b>✓</b>   |         |          |           |  |
| ArtLab   | <b>✓</b>   |         | <b>✓</b> |           |  |
| ChemLab  | <b>✓</b>   |         | <b>✓</b> |           |  |
| ShowLab  | <b>✓</b>   |         | •        |           |  |