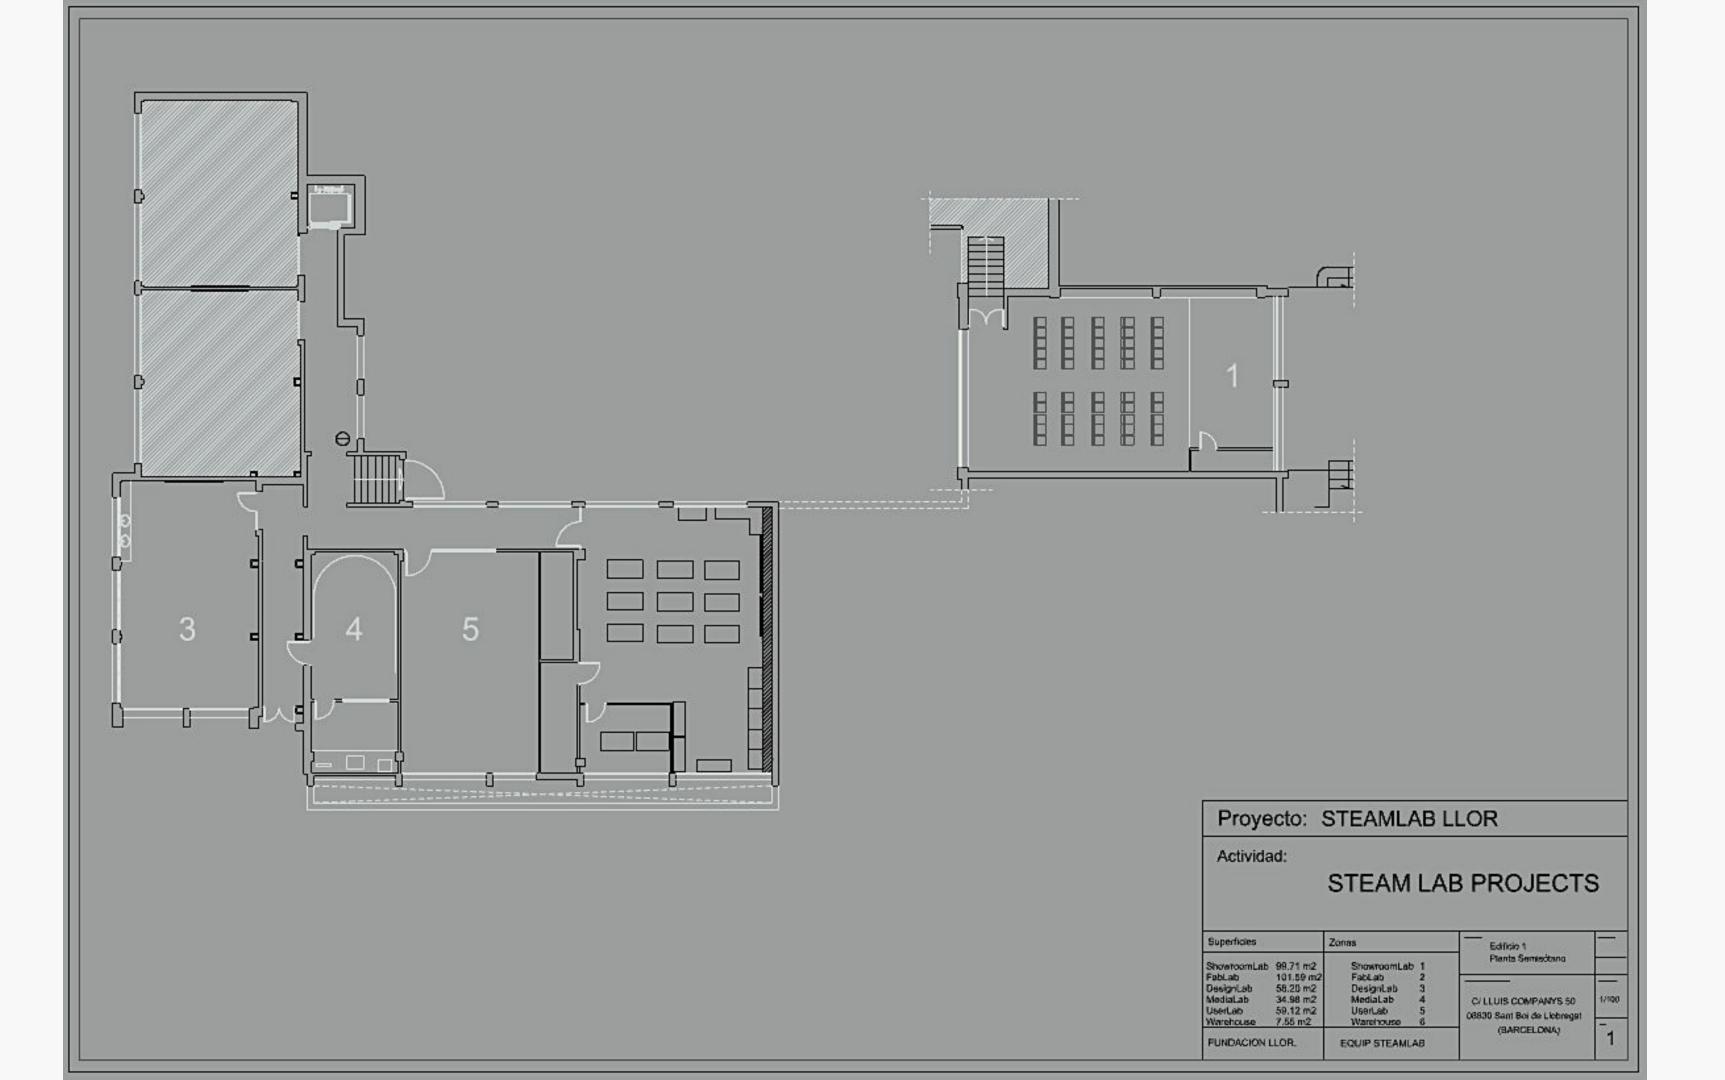

### **ASSET DETECTION**

### **ANALYSIS OF ENVIRONMENTS**

| SPACE    | IDENTIFIED | BRANDED | EQUIPPED | DIGITIZED |  |
|----------|------------|---------|----------|-----------|--|
| FabLab   |            |         |          |           |  |
| MediaLab |            |         |          |           |  |
| UserLab  | <b>✓</b>   |         |          |           |  |
| ArtLab   | <b>✓</b>   |         | <b>✓</b> |           |  |
| ChemLab  | <b>✓</b>   |         | <b>✓</b> |           |  |
| ShowLab  | <b>✓</b>   |         | •        |           |  |