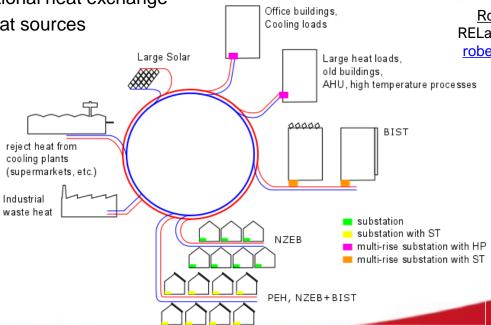

### Renewable Low Temperature DH networks

- District heating (DH) is a very energy efficient heating system with proven reliability
- DHs are key systems to the de-carbonize heating in Europe.
- Renewable and waste heat sources need to be integrated in DH systems
- Need for updated configurations:
  - Reduce operation temperature to better integrate low-grade industrial heat sources
  - Introduction of larger shares of renewable energy sources (RES) in the DH network.
  - The introduction of distributed heat sources (reject heat from cooling equipment...).
  - To guarantee economic viability with reduced heat loads in NZEB (Near Zero Energy Buildings).

- Decentralized Ultra-Low Temperature (ULT) DH networks
- Incorporation of low-grade heat sources with minimal constraints
- Reduced operational costs due to fewer heat losses
- Better energy performance of heat generation plants
- Extensive use of de-carbonized energy sources at low marginal costs
- Technology developments in line with the overall concept:
  - Building Integrated Low Temperature Solar Thermal Systems (BILTST)
  - Triple Function Substations (3FS)
  - District Heating connected Reversible Heat Pump (DHRHP)
- Demonstration in four complementary environments in Denmark, Estonia, Serbia and Spain

- Ultra-Low Temperature (ULT) System (~45°C)
- Decentralized DH network
- Buildings acting as energy nodes
- Substations allow for bi-directional heat exchange
- Incorporation of low-grade heat sources
- Heat Pumps recover heat from cooling applications
- Decentralized, Building Integrated Solar Thermal