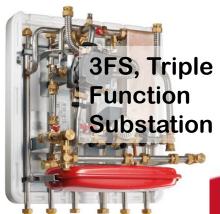

- Decentralized Ultra-Low Temperature (ULT) DH networks
- Incorporation of low-grade heat sources with minimal constraints
- Reduced operational costs due to fewer heat losses
- Better energy performance of heat generation plants
- Extensive use of de-carbonized energy sources at low marginal costs
- Technology developments in line with the overall concept:
  - Building Integrated Low Temperature Solar Thermal Systems (BILTST)
  - Triple Function Substations (3FS)
  - District Heating connected Reversible Heat Pump (DHRHP)
- Demonstration in four complementary environments in Denmark, Estonia, Serbia and Spain

- Ultra-Low Temperature (ULT) System (~45°C)
- Decentralized DH network
- Buildings acting as energy nodes
- Substations allow for bi-directional heat exchange
- Incorporation of low-grade heat sources
- Heat Pumps recover heat from cooling applications
- Decentralized, Building Integrated Solar Thermal