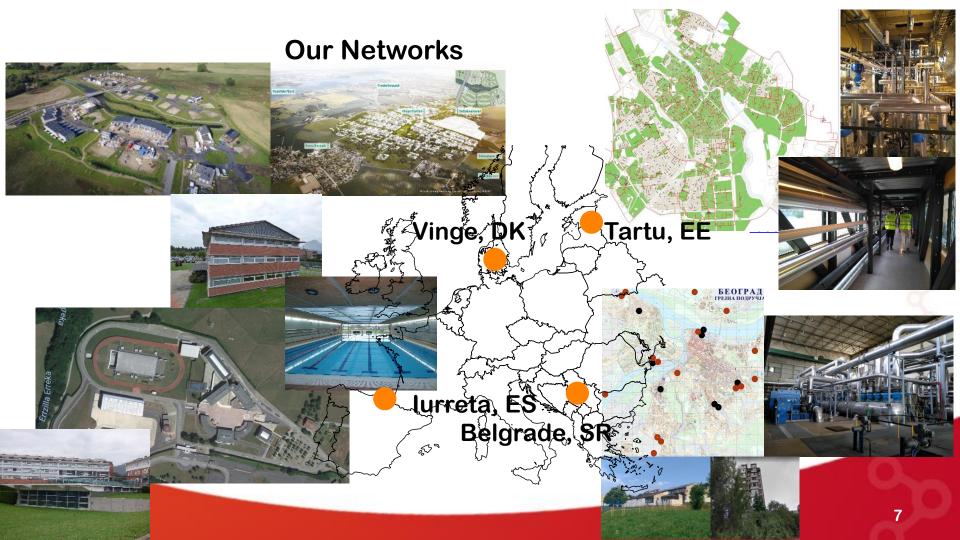

- Decentralized Ultra-Low Temperature (ULT) DH networks
- Incorporation of low-grade heat sources with minimal constraints
- Reduced operational costs due to fewer heat losses
- Better energy performance of heat generation plants
- Extensive use of de-carbonized energy sources at low marginal costs
- Technology developments in line with the overall concept:
  - Building Integrated Low Temperature Solar Thermal Systems (BILTST)
  - Triple Function Substations (3FS)
  - District Heating connected Reversible Heat Pump (DHRHP)
- Demonstration in four complementary environments in Denmark, Estonia, Serbia and Spain

- Ultra-Low Temperature (ULT) System (~45°C)
- Decentralized DH network
- Buildings acting as energy nodes
- Substations allow for bi-directional heat exchange
- Incorporation of low-grade heat sources
- Heat Pumps recover heat from cooling applications
- Decentralized, Building Integrated Solar Thermal