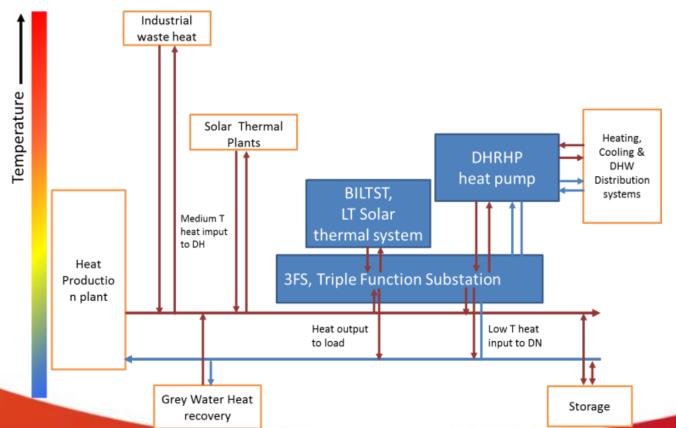

- Decentralized Ultra-Low Temperature (ULT) DH networks
- Incorporation of low-grade heat sources with minimal constraints
- Reduced operational costs due to fewer heat losses
- Better energy performance of heat generation plants
- Extensive use of de-carbonized energy sources at low marginal costs
- Technology developments in line with the overall concept:
  - Building Integrated Low Temperature Solar Thermal Systems (BILTST)
  - Triple Function Substations (3FS)
  - District Heating connected Reversible Heat Pump (DHRHP)
- Demonstration in four complementary environments in Denmark, Estonia, Serbia and Spain

- Ultra-Low Temperature (ULT) System (~45°C)
- Decentralized DH network
- Buildings acting as energy nodes
- Substations allow for bi-directional heat exchange
- Incorporation of low-grade heat sources
- Heat Pumps recover heat from cooling applications
- Decentralized, Building Integrated Solar Thermal

#### **Our Technologies**

**District-Heating** Connected, **Reversible Heat** 