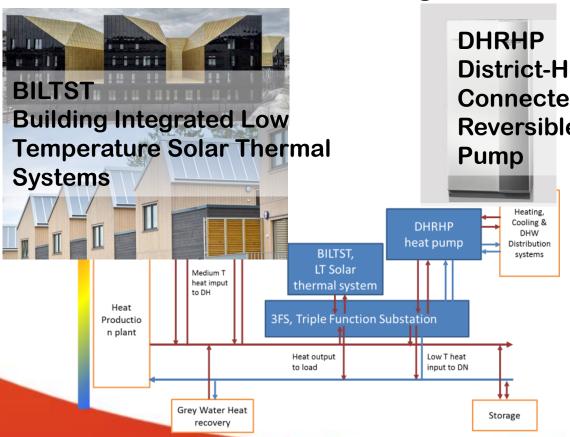

- Decentralized Ultra-Low Temperature (ULT) DH networks
- Incorporation of low-grade heat sources with minimal constraints
- Reduced operational costs due to fewer heat losses
- Better energy performance of heat generation plants
- Extensive use of de-carbonized energy sources at low marginal costs
- Technology developments in line with the overall concept:
  - Building Integrated Low Temperature Solar Thermal Systems (BILTST)
  - Triple Function Substations (3FS)
  - District Heating connected Reversible Heat Pump (DHRHP)
- Demonstration in four complementary environments in Denmark, Estonia, Serbia and Spain

- Ultra-Low Temperature (ULT) System (~45°C)
- Decentralized DH network
- Buildings acting as energy nodes
- Substations allow for bi-directional heat exchange
- Incorporation of low-grade heat sources
- Heat Pumps recover heat from cooling applications
- Decentralized, Building Integrated Solar Thermal

#### **Our Technologies**

**District-Heating** Connected, **Reversible Heat** 