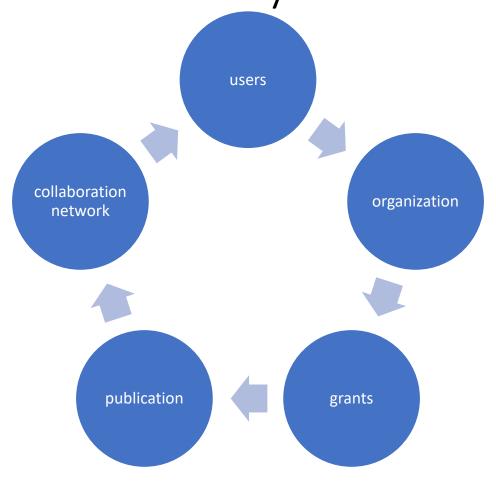

# How to quantify impact?

- User feedback
- Help desk tickets
- system log

Footprint of our users in research life cycle serves the foundation to measure the impact of training activities to the community