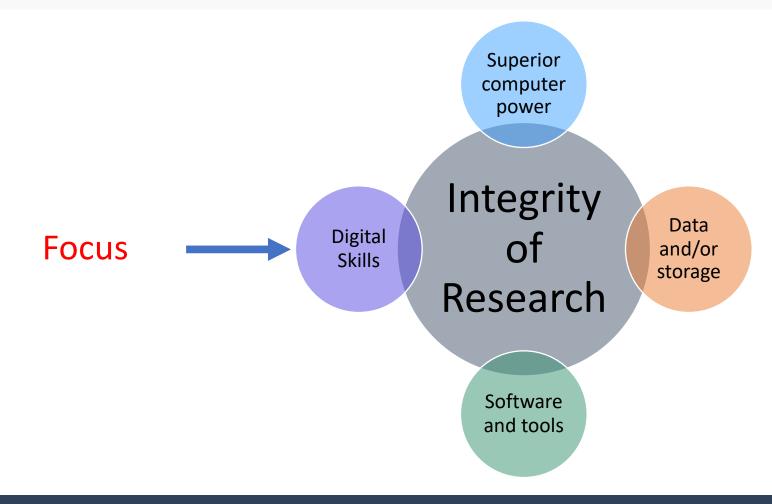

# NCI Training Strategy and Impact Story to address pressing training needs from user community

Jingbo Wang

ARDC Skill Strategy and Impact 2021

Mission: To underpin the integrity of research, we need to provide training opportunities to support users to develop their digital skills.