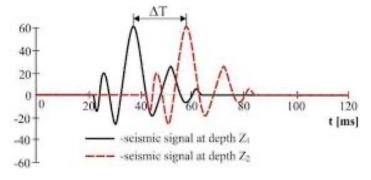

Australian Research Data Commons



# NCI Training Strategy and Impact Story to address pressing training needs from user community

Jingbo Wang

ARDC Skill Strategy and Impact 2021



Mission: To underpin the integrity of research, we need to provide training opportunities to support users to develop their digital skills.





#### 400+ individual responses, 30+ Stakeholder's consultation, 15+ staff consultation





# Identified Gaps







### Identified Gaps





# **Identified Gaps**











#### Immediate impacts – career accelerator









### Impacts – middle term







#### Impacts – middle term







## Impacts – community







#### Impacts – inspire cross-disciplinary research leverage



#### Microseismic events



Two seismic signals at different depths



#### Nerve impulses



Transmission of nerve impulses



#### Impacts – inspire cross-disciplinary research leverage



Iterative reconstructions in brain with lower dose with uncompromised image quality

Al models reconstruct two exemplary monthly show cases with many missing values



Terrain reconstruction: (a) satellite imagery, (b) altitude data, (c) 3d model



# How to quantify impact?

- User feedback
- Help desk tickets
- system log





Footprint of our users in research life cycle serves the foundation to measure the impact of training activities to the community





NCI Original Graph

**NCI** Augmented Graph

(Nature Scientific Data, 2018)



## Values













#### Recruiting Associate Training Officer

https://nci.org.au/site