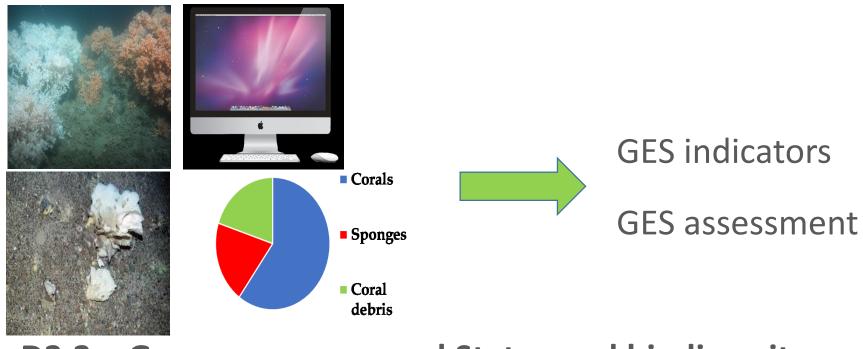

## **Good Environmental Status (GES)**

D3.3 - Go

I Status and biodiversity

assessments (31 Oct 18)