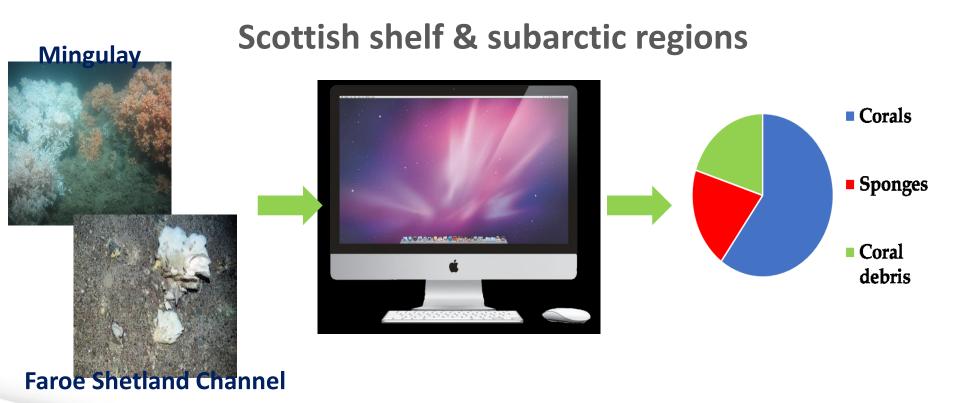

## **Good Environmental Status (GES)**

D3.3 - Go

I Status and biodiversity

assessments (31 Oct 18)