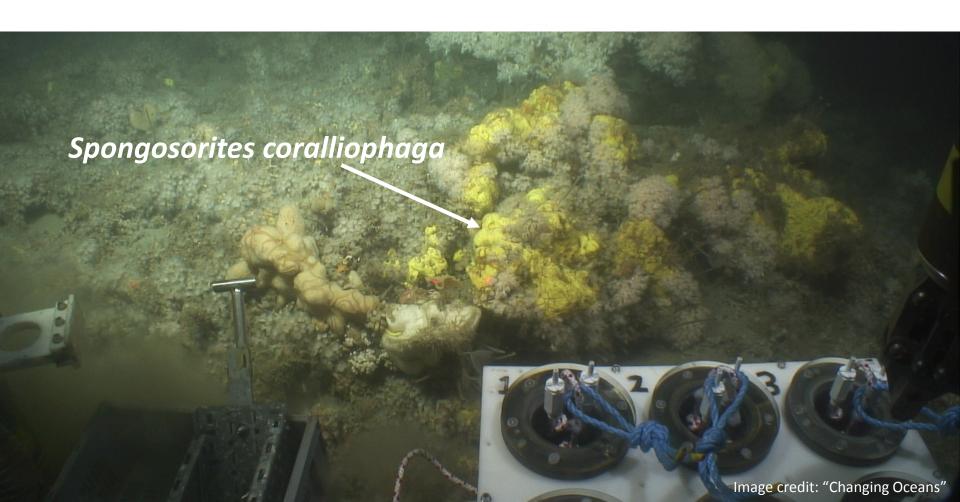

#### Scottish shelf & continental slope macrobenthos

Image credit: Georgios Kazanidis /www.zeiss.com