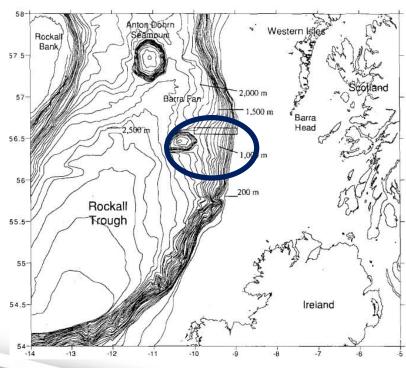

#### **Hebrides Terrace slope macrobenthos**

#### **Atlantic Multi-decadal Oscillation (AMO)**

D3.4

Gage et al. (2000), Hydrobiologia

Sorting & identification of samples (*n*=13)

1970s/1980s

2012