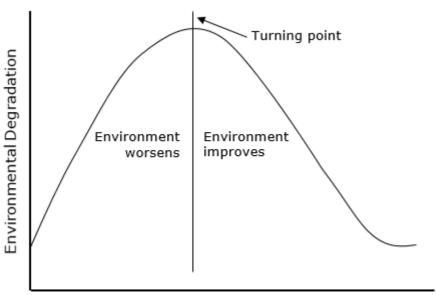

## **Exploratory activity – Diagram 2**

Answer again the questions to describe the relation which is depicted in the following diagram. Make notes.

- What items does the diagram depict?
- What kind of relationship do the items have? Are there any causal relationships?
- What happens with the other item if one item increases or decreases?

Per Capita Income

Diagram 'Environmental Kuznets curve: The application of Kuznets curve in environmental studies' by Govinddelhi (2015), licensed under CC BY 3.0,

https://en.wikipedia.org/wiki/Kuznets\_curve#/media/File:Environmental\_Kuznets\_Curve.png, retrieved 9 May 2017