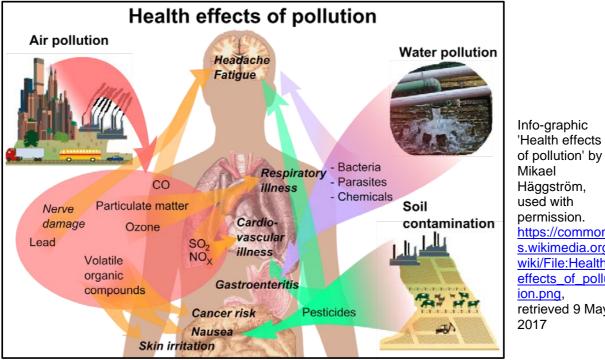

## Unit 4 - Snippet 94

Exploratory activity – Diagram 1

Look at the diagram below and answer the following questions. Make notes.

- What items does the diagram depict?
- What kind of relationship do the items have? Are there any causal relationships?
- What happens with the other items if one item increases or decreases?

You only need to think through a couple of relationships; pick two or three items in this info-graphic that are related and answer the questions above.

used with permission. https://common s.wikimedia.org/ wiki/File:Health\_ effects\_of\_pollut ion.png, retrieved 9 May 2017