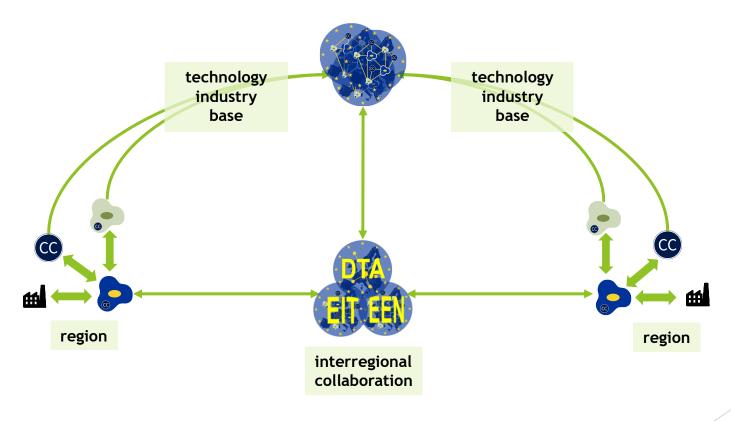

### The future EU DIH community is about: Building on the EDIH backbone

- The individual EDIHs are pivotal to the region
  - ► EDIHs are <u>the</u> key orchestrator in the regional ecosystem "at large" and a collaboration between EEN/EIT/Clusters
  - ► They are established forger of collaborations between regional research and industry
  - ► EDIHs are pivotal boosting uptake of advanced technologies at large
  - Supporting innovation at large and smart specialisation in the regions

Facilitated by a joined coordinator, integrating the DTA/EEN/EIT

- Core to create the European network
  - Gateway to European capacities and capabilities, both other regions and EUinitiatives
  - EDIHs reduce the barriers establishing interregional collaborations through economy of scale
  - They connect research/research, research/industry and industry/industry. And public/public!