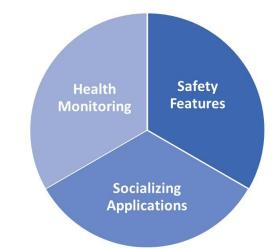

# Impacting beyond Manufacturing – Smart Care Digitalization

- 65+ population: 20% in 2020, 25% in 2030, 33% in 2045
- 25% can't leave his/her home at all
- 6% of the seniors move out daily
- 2% of dementia-affected are taken care by care system

#### Research and Training Facility for Care Products Development – robots, sensors, apps, data

PANNON BUSINESS NETWORK