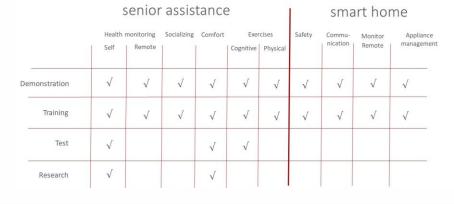

# Impacting beyond Manufacturing – Smart Care Digitalization

- 65+ population: 20% in 2020, 25% in 2030, 33% in 2045
- 25% can't leave his/her home at all
- 6% of the seniors move out daily
- 2% of dementia-affected are taken care by care system

#### Research and Training Facility for Care Products Development – robots, sensors, apps, data

PANNON BUSINESS NETWORK