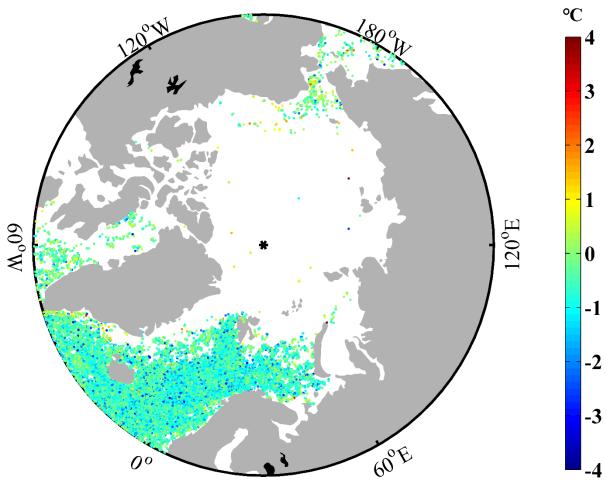

## The Distribution of $\Delta$ SST

## Objectives: Investigate SSTs MDB errors

- Cold point due to cloud? Vapor? ?
- Look at PMW algorithms in region, assess errors
- Catalog RFI sources
- Paper on satellite validation with Arctic Saildrone data