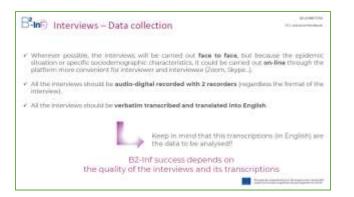

## 1) Interview handbook

The objective of this handbook is to harmonize and to standardize the fieldwork and the data collection through the 120 semi structured interviews planned.

The handbook includes information about who is expected to be interviewed, how to deal with the recruitment process and with the interviews itself, themes to be explored and question examples and templates for all the process (e.g. sociodemographic sheet, transcriptions, etc.).