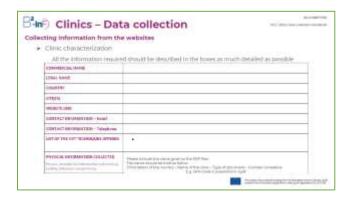

## 2) Clinics handbook

The objective of this handbook is also to harmonize and to standardize the data collection from ART clinics for later analysis.

The handbook includes information about which clinics are expected to be explored and how these should be selected, which type of information should be collected (e.g. leaflet, informed

consent forms, informative text and images from the websites, etc.), the issues of interest aligned with B2-inF objectives and guidelines on how to collect the information (including templates).

| Ban Clinics – Clinics to be ex                         | plored                                                                                                                                                                                                                                                                                                                                                                                                                                                                                                                                                                                                                                                                                                                                                                                                                                                                                                                                                                                                                                                                                                                                                                                                                                                                                                                                                                                                                                                                                                                                                                                                                                                                                                                                                                                                                                                                                                                                                                                                                                                                                                                         |
|--------------------------------------------------------|--------------------------------------------------------------------------------------------------------------------------------------------------------------------------------------------------------------------------------------------------------------------------------------------------------------------------------------------------------------------------------------------------------------------------------------------------------------------------------------------------------------------------------------------------------------------------------------------------------------------------------------------------------------------------------------------------------------------------------------------------------------------------------------------------------------------------------------------------------------------------------------------------------------------------------------------------------------------------------------------------------------------------------------------------------------------------------------------------------------------------------------------------------------------------------------------------------------------------------------------------------------------------------------------------------------------------------------------------------------------------------------------------------------------------------------------------------------------------------------------------------------------------------------------------------------------------------------------------------------------------------------------------------------------------------------------------------------------------------------------------------------------------------------------------------------------------------------------------------------------------------------------------------------------------------------------------------------------------------------------------------------------------------------------------------------------------------------------------------------------------------|
| Which clinics are expected to b                        | se explored? How many?                                                                                                                                                                                                                                                                                                                                                                                                                                                                                                                                                                                                                                                                                                                                                                                                                                                                                                                                                                                                                                                                                                                                                                                                                                                                                                                                                                                                                                                                                                                                                                                                                                                                                                                                                                                                                                                                                                                                                                                                                                                                                                         |
| Specialized Adviated Reproductive                      | technologies (AIIT) clinica                                                                                                                                                                                                                                                                                                                                                                                                                                                                                                                                                                                                                                                                                                                                                                                                                                                                                                                                                                                                                                                                                                                                                                                                                                                                                                                                                                                                                                                                                                                                                                                                                                                                                                                                                                                                                                                                                                                                                                                                                                                                                                    |
| 3-5 per 05                                             | antiy                                                                                                                                                                                                                                                                                                                                                                                                                                                                                                                                                                                                                                                                                                                                                                                                                                                                                                                                                                                                                                                                                                                                                                                                                                                                                                                                                                                                                                                                                                                                                                                                                                                                                                                                                                                                                                                                                                                                                                                                                                                                                                                          |
| How is proposed to select the<br>Through an intention  |                                                                                                                                                                                                                                                                                                                                                                                                                                                                                                                                                                                                                                                                                                                                                                                                                                                                                                                                                                                                                                                                                                                                                                                                                                                                                                                                                                                                                                                                                                                                                                                                                                                                                                                                                                                                                                                                                                                                                                                                                                                                                                                                |
| Considering the following criteria                     | Eachielen offeniac                                                                                                                                                                                                                                                                                                                                                                                                                                                                                                                                                                                                                                                                                                                                                                                                                                                                                                                                                                                                                                                                                                                                                                                                                                                                                                                                                                                                                                                                                                                                                                                                                                                                                                                                                                                                                                                                                                                                                                                                                                                                                                             |
| <ul> <li>Use large of comparing state</li> </ul>       | + Companies that work as intermediates                                                                                                                                                                                                                                                                                                                                                                                                                                                                                                                                                                                                                                                                                                                                                                                                                                                                                                                                                                                                                                                                                                                                                                                                                                                                                                                                                                                                                                                                                                                                                                                                                                                                                                                                                                                                                                                                                                                                                                                                                                                                                         |
| ✓ variety of Passing Deproductive Technologies offered | <ul> <li>Comparison that the test private direct<br/>climical conducts</li> </ul>                                                                                                                                                                                                                                                                                                                                                                                                                                                                                                                                                                                                                                                                                                                                                                                                                                                                                                                                                                                                                                                                                                                                                                                                                                                                                                                                                                                                                                                                                                                                                                                                                                                                                                                                                                                                                                                                                                                                                                                                                                              |
| 4. Campraphical disently                               | 1.1.1.1.1.1.1.1.1.1.1.1.1.1.1.1.1.1.1.1.                                                                                                                                                                                                                                                                                                                                                                                                                                                                                                                                                                                                                                                                                                                                                                                                                                                                                                                                                                                                                                                                                                                                                                                                                                                                                                                                                                                                                                                                                                                                                                                                                                                                                                                                                                                                                                                                                                                                                                                                                                                                                       |
|                                                        | In the second se |