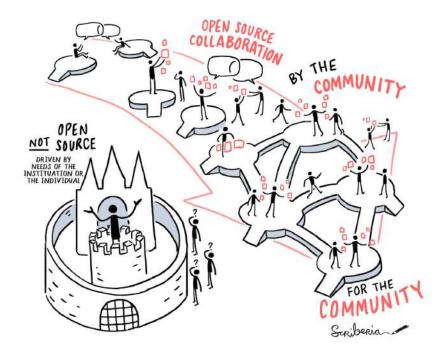

# Terminology

- Open Source
- Community of Practice (CoP)
- Community Building
- Building Open Community of Collaboration

# An open source project

- Everyone can freely read, reuse, distribute, modify and advance.
- Framework for collaboration, peer production and project sustainability.

Toward a UNESCO Recommendation on Open Science: Canadian Commission for UNESCO By Ella Chan, Dick Bourgeois-Doyle, Michael Donaldson, and Eleanor Haine-BennettOttawa, Canada, April 2020

# **Open Community of Practice**

A social unit of people who share common values and

mission – who want to gain knowledge and expertise through

informal interaction – using open source framework for

collaboration, peer production and project sustainability.

## **Building Open Communities of Collaboration**

## **Open is by default not:**

 $\circ$  Inclusive

- Accessible
- Community-led