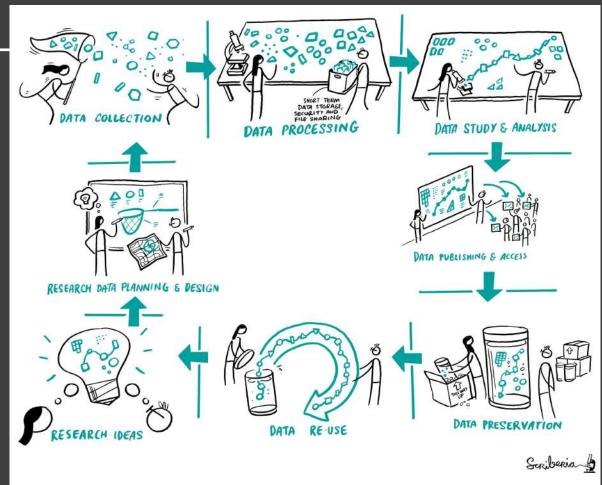

### The Turing Way Book on Reproducibility

Kirstie Whitaker Lead of Tools, Practices & Systems Programme The Turing Way is a lightly opinionated guide to reproducible data science.

Our goal is to provide all the information that researchers need at the start of their projects to ensure that they are easy to reproduce at the end.

This also means making sure PhD students, postdocs, PIs, and funding teams know which parts of the "responsibility of reproducibility" they can affect, and what they should do to nudge data science to being more efficient, effective, and understandable.