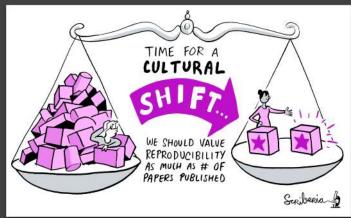

### The Turing Way Book on Reproducibility

Kirstie Whitaker Lead of Tools, Practices & Systems Programme The Turing Way is a lightly opinionated guide to reproducible data science.

Our goal is to provide all the information that researchers need at the start of their projects to ensure that they are easy to reproduce at the end.

This also means making sure PhD students, postdocs, PIs, and funding teams know which parts of the "responsibility of reproducibility" they can affect, and what they should do to nudge data science to being more efficient, effective, and understandable.