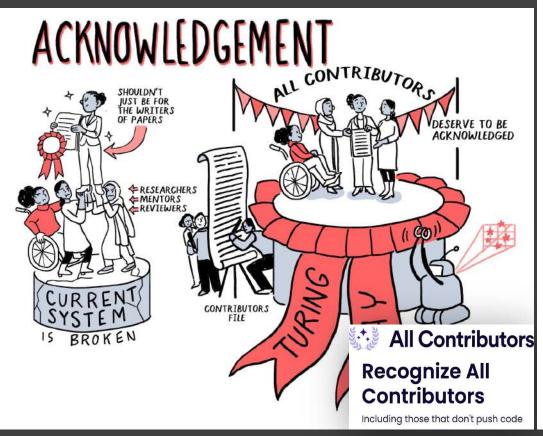

# 3. Create Shared Ownership

Image on Unsplash by *@jentheodore*, @malvikasharan @turingway, DOI: 10.5281/zenodo.4729686

We avoid individual authorship in favour of establishing shared ownership and agency in this project. The project belongs to the community and is always a 'work in progress'.

#### All Contributors Recognize All Contributors

Including those that don't push code

de Jupyter Book / Enable collaborative annotation in the book #1561

@malvikasharan @turingway, DOI: 10.5281/zenodo.4729686