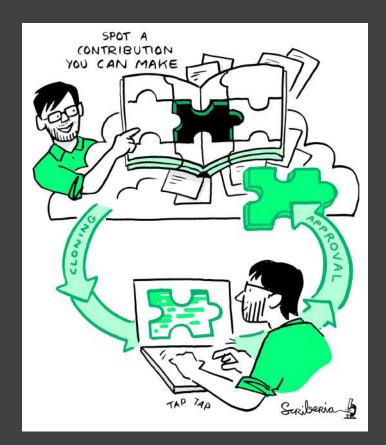

## 

#CS4RL Citizen Science 4 Research Libraries

CC-BY image by The Turing Way & Scriberia, @malvikasharan @turingway, DOI: 10.5281/zenodo.4729686

Meeting you where you are!

- i. Join the community
- ii. Learn a new skill
- iii. Share your skills
- iv. Collaborate with others
- v. Mentor others' contributions
- vi. Represent this community