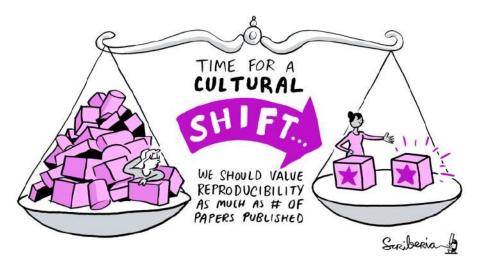

### The Turing Way Book on Reproducibility

Kirstie Whitaker Lead of Tools, Practices & Systems Programme The Turing Way is a lightly opinionated guide to reproducible data science.

Our goal is to provide all the information that researchers need at the start of their projects to ensure that they are easy to reproduce at the end.

This also means making sure PhD students, postdocs, PIs, and funding teams know which parts of the "responsibility of reproducibility" they can affect, and what they should do to nudge data science to being more efficient, effective, and understandable.