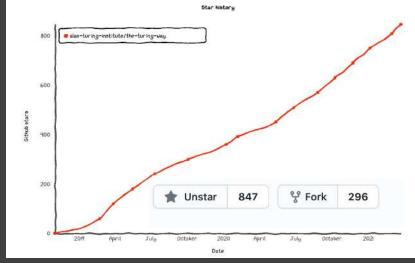

## **Project and Community Growth**

- 2 years, >150 subchapters
- Community resources, guidance, templates, training
- >250 direct GitHub contributors and thousands of users

3,659

https://zenodo.org/record/4323154

Zenodo

https://star-history.t9t.io/#alan-turing-institute/the-turing-way, @malvikasharan @turingway, DOI: 10.5281/zenodo.4729686

4.717

downloads