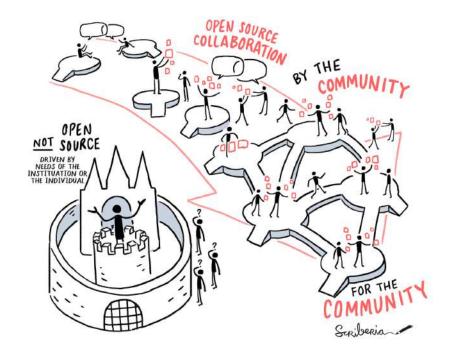

# Terminology

- Open Source
- Community of Practice (CoP)
- Community Building
- Building Open Community of Collaboration

# An open source project

- Everyone can freely read, reuse, distribute, modify and advance.
- Framework for collaboration, peer production and project sustainability.

Toward a UNESCO Recommendation on Open Science: Canadian Commission for UNESCO By Ella Chan, Dick Bourgeois-Doyle, Michael Donaldson, and Eleanor Haine-BennettOttawa, Canada, April 2020

# **Open Community of Practice**

A social unit of people who share common values and

mission – who want to gain knowledge and expertise through

informal interaction – using open source framework for

collaboration, peer production and project sustainability.

## **Building Open Communities of Collaboration**

## **Open is by default not:**

 $\circ$  Inclusive

- Accessible
- Community-led