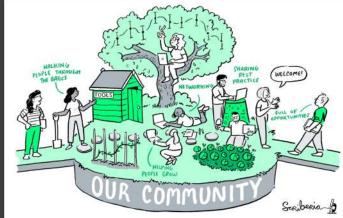

# Building Open Communities of Collaboration

Malvika Sharan

Pronouns: she/her

@malvikasharan @turingway, Slides available under CC-BY 4.0, DOI: 10.5281/zenodo. 4729684

The Turing Way

An Open Source guide on Data Science. We involve and supports a diverse community to make data science reproducible, ethical, collaborative and inclusive for everyone.