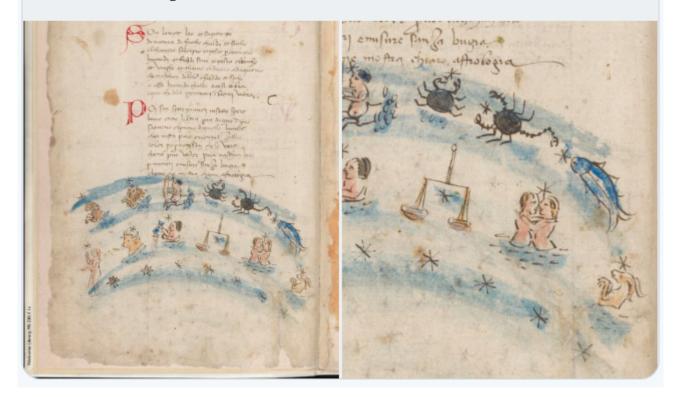

July 18: Our scribe is showing a few quirks. He puts little hash marks around his e's, and sometimes his o's, like this:

July 17: Take a look at the fabulous Wellcome MS 230.

#TeamWellcome's manuscript—@WellcomeLibrary, MS 231—tends towards the austere side, but its shelfmark neighbour—the sadly incomplete @WellcomeLibrary, MS 230—is generously decorated with initials & miniatures, including this charming #zodiac. #LaSferaChallenge2