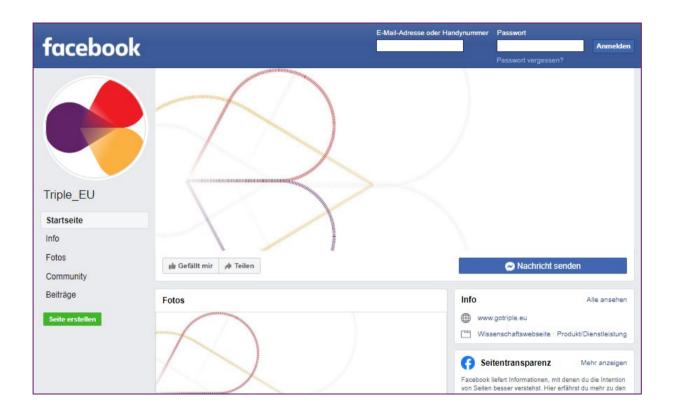

### Facebook page

Creation: 13 Nov. 2019; published 19 Nov. 2019

URL: <a href="https://www.facebook.com/Triple\_EU-103421734457238/">https://www.facebook.com/Triple\_EU-103421734457238/</a>

Messenger link: m.me/103421734457238

Page name: Triple\_EU