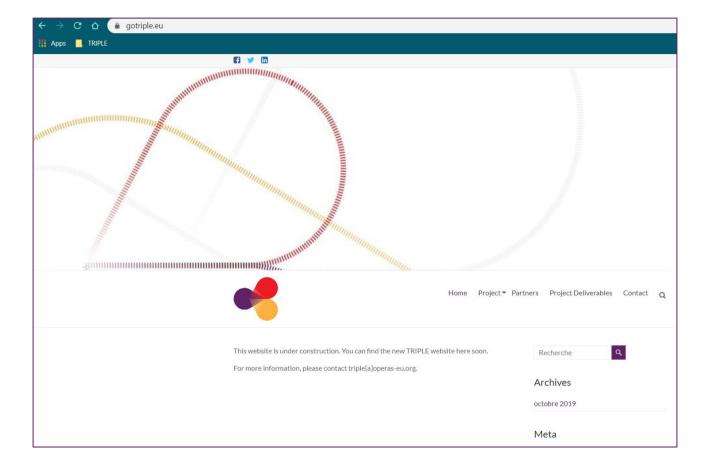

## Registration of public website

This is the URL of the public project website: <a href="https://www.gotriple.eu">https://www.gotriple.eu</a>.

It is hosted by Huma-Num, France, and administered by Max Weber Stiftung (MWS), Germany.