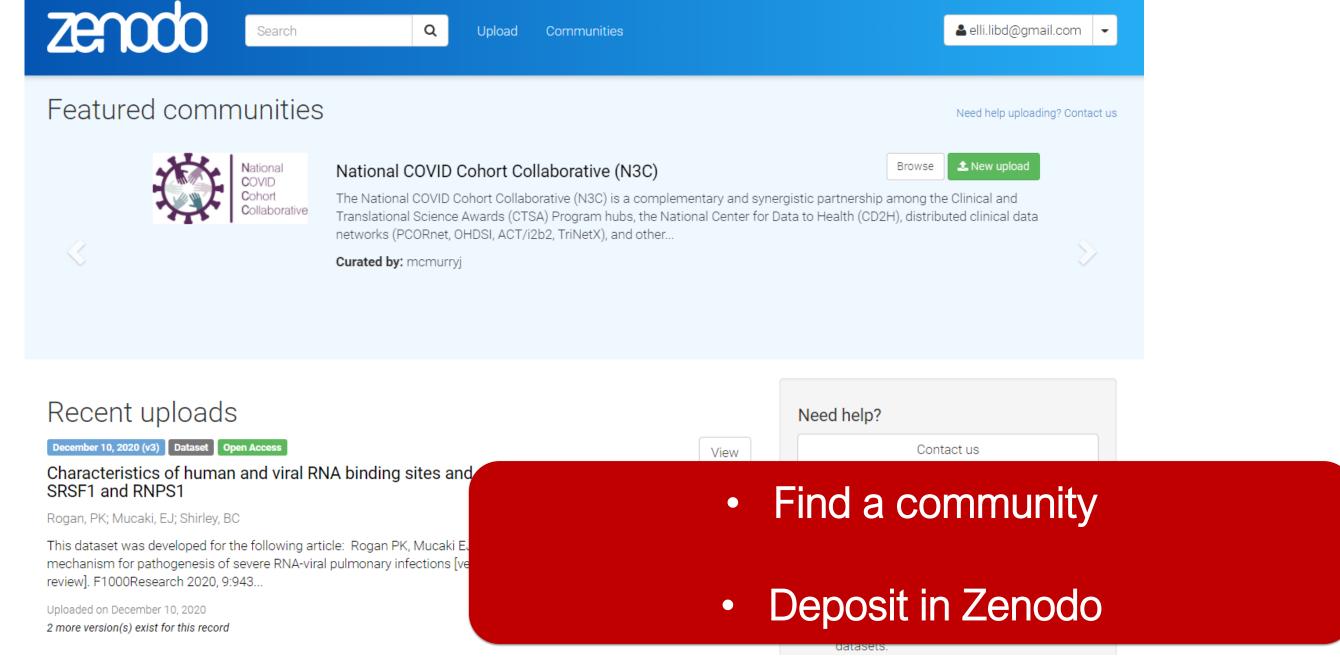

# Deposit

https://zenodo.org/

https://ardc.edu.au/resources/working-with-data/fair-data/fair-self-assessment-tool/