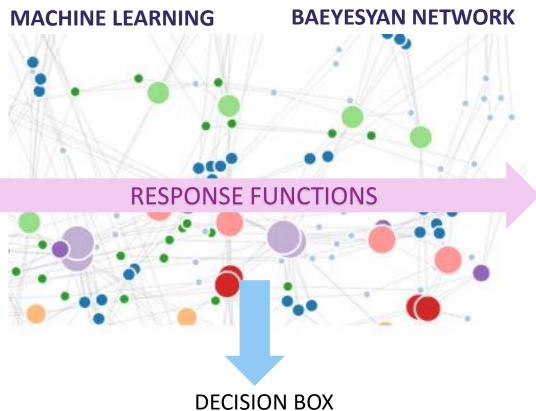

### **EXPERT SYSTEM**

CHARACTERISING
FACTORS
(MATERIALS AND
PROCESS
PARAMETERS...and
further ongoing
projects datasets
or literature
sources)

TECHNO-ECONOMIC, HAZARD, EXPOSURE and LCA IMPACTS ATTRIBUTES

## FINAL REMARKS

- ASINA will follow the steps of a recognised industrial management methodology to deliver SbyD products and processes.
- The customised ASINA SMM will be adapted to the production of two main catagories of products.
- The main risk foreseen is the lack of information to generate sound response functions, linking materials and process parameters to attributes, through the response functions.
- A priority will the coordination with other NMBP 15 projects: SAbyNA, SbD4NANO and SABYDOMA to harmonise decision box tools for the validation of SbD strategies.