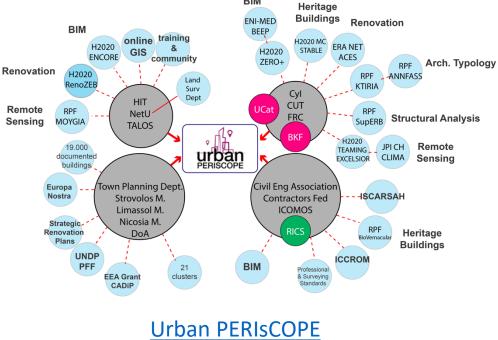

> JPI Urban Europe

BIM

EUROPEAN UNION

The project PERIsCOPE INTEGRATED/0918/0034 is co-financed by the European Regional Development Fund and the Republic of Cyprus through the Research Innovation Foundation .