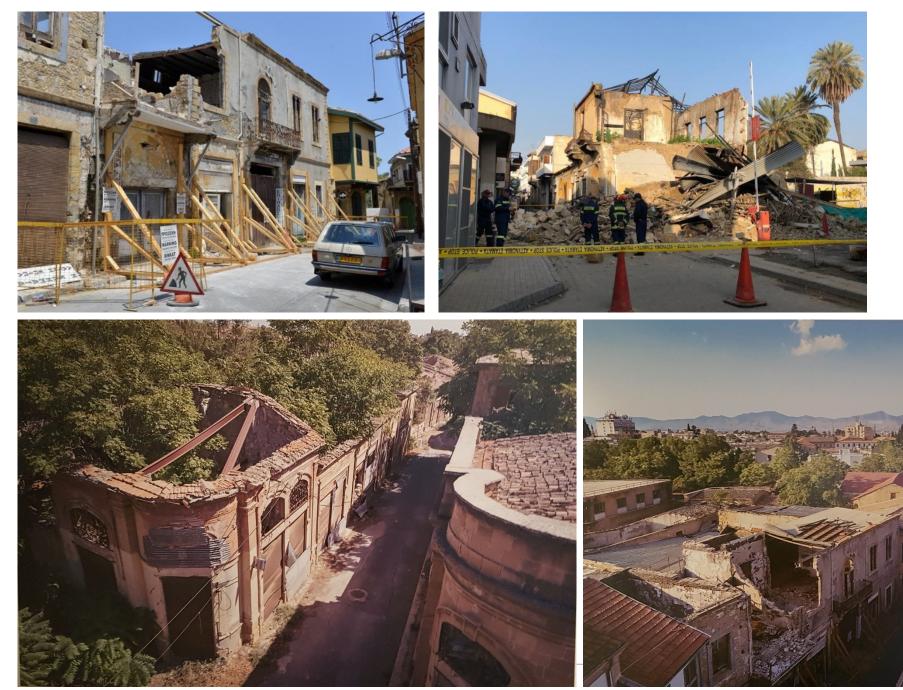

## NICOSIA LOCAL TIME MACHINE PROJECT (PRES. BY GEORGE ARTOPOULOS)

Image 1 of 11

Derelict buildings in old Nicosia collapsing after heavy rains, 2019.

> EUROPA NOSTRA

Local Time Machine, installed at the Municipal Museum of Nicosia.