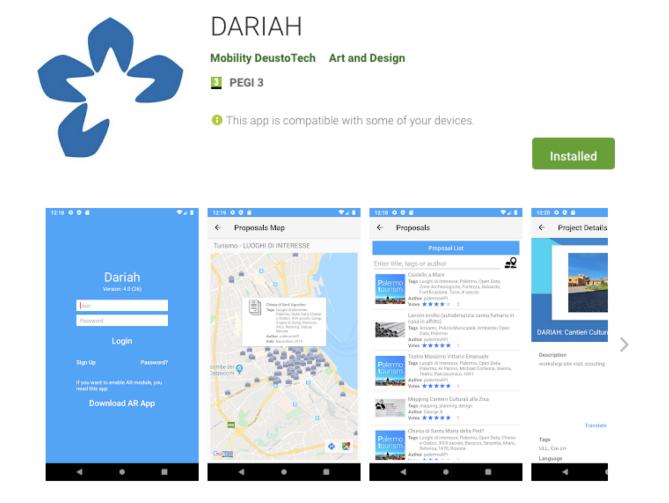

# https://play.google.com/store/apps/details?id=mobility.deustotech.dariah android&hl=es 419

VIRTUAL ENVIRONMENTS LAB

DARIAH mobile app (developed by **DEUSTO** TECH) for crowdsourcing, geotagging of digital assets, and commenting topics, group on developed for data collection, in the context of the DARIAH Working Group activities.