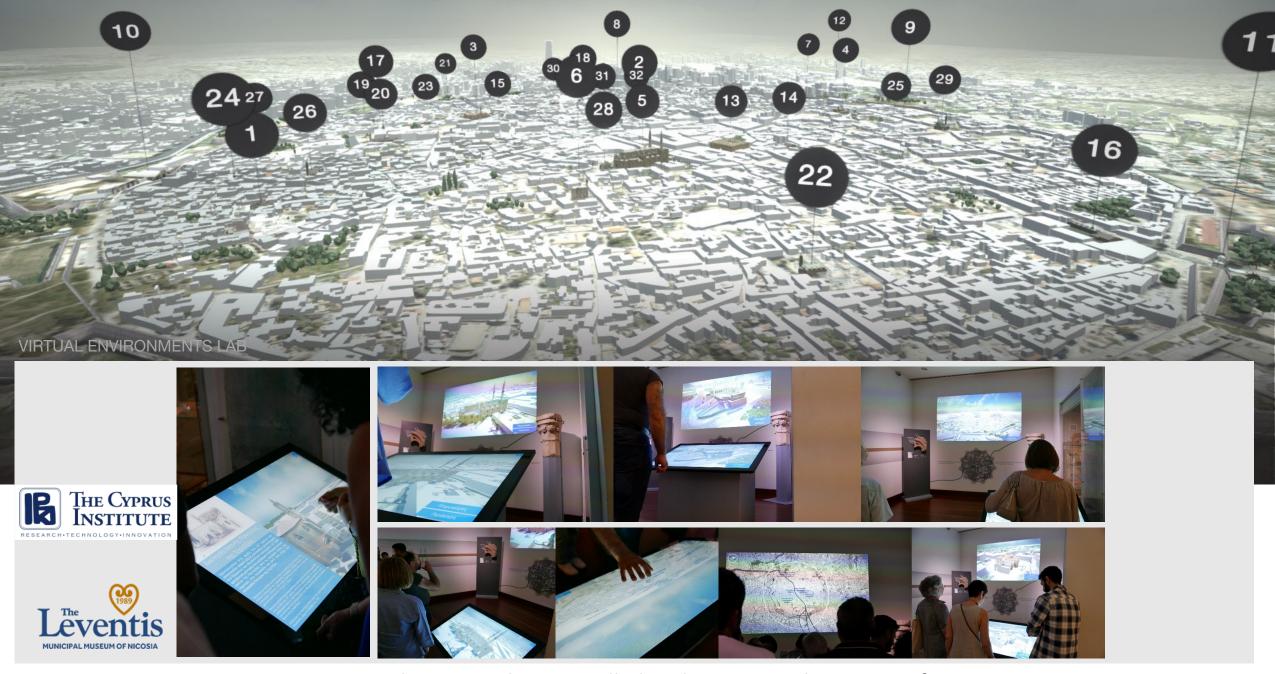

## NICOSIA LOCAL TIME MACHINE PROJECT (PRES. BY GEORGE ARTOPOULOS)

Image 1 of 11

Derelict buildings in old Nicosia collapsing after heavy rains, 2019.

> EUROPA NOSTRA

Local Time Machine, installed at the Municipal Museum of Nicosia.

| 5 Cathedral of Our Lady<br>Hodegetria | 9 The Venetian Column                                              | 13 The Great Inn (Buyuk<br>Khan)                                                                     | 17 St John's Cathedral                                                                                                                                                                                                                                       | 21 Bayraktar Mosque                                                                                                                                                                                                                                                                                                                                                    | <b>25</b> The Dervish Pasha<br>Mansion                                                                                                                                                                                                                                                                                                                                                                                                                                                                                                                                                                                                                                                                                                                                                                                                                                                                                                                                                                                                                                                                                                                                                                                                                                                                                                                                                                                                                                                                                                                                                                                                                                                                                                                                                                                                                                                                                                                                                                                                                                              | 29 Arab Ahmed Mosque                                                                                                                                                                                                                                                                                                                                                                                                                                                                                                                                     |
|---------------------------------------|--------------------------------------------------------------------|------------------------------------------------------------------------------------------------------|--------------------------------------------------------------------------------------------------------------------------------------------------------------------------------------------------------------------------------------------------------------|------------------------------------------------------------------------------------------------------------------------------------------------------------------------------------------------------------------------------------------------------------------------------------------------------------------------------------------------------------------------|-------------------------------------------------------------------------------------------------------------------------------------------------------------------------------------------------------------------------------------------------------------------------------------------------------------------------------------------------------------------------------------------------------------------------------------------------------------------------------------------------------------------------------------------------------------------------------------------------------------------------------------------------------------------------------------------------------------------------------------------------------------------------------------------------------------------------------------------------------------------------------------------------------------------------------------------------------------------------------------------------------------------------------------------------------------------------------------------------------------------------------------------------------------------------------------------------------------------------------------------------------------------------------------------------------------------------------------------------------------------------------------------------------------------------------------------------------------------------------------------------------------------------------------------------------------------------------------------------------------------------------------------------------------------------------------------------------------------------------------------------------------------------------------------------------------------------------------------------------------------------------------------------------------------------------------------------------------------------------------------------------------------------------------------------------------------------------------|----------------------------------------------------------------------------------------------------------------------------------------------------------------------------------------------------------------------------------------------------------------------------------------------------------------------------------------------------------------------------------------------------------------------------------------------------------------------------------------------------------------------------------------------------------|
| 6 Church of Saint Catherine           | 10 Famagusta Gate                                                  | 14 The Large Baths (Buyuk<br>Hamam)                                                                  | 18 Archangel Michael<br>Trypiotis Church                                                                                                                                                                                                                     | 22 Agios Loukas Church                                                                                                                                                                                                                                                                                                                                                 | 26 Taht-El-Kale Mosque                                                                                                                                                                                                                                                                                                                                                                                                                                                                                                                                                                                                                                                                                                                                                                                                                                                                                                                                                                                                                                                                                                                                                                                                                                                                                                                                                                                                                                                                                                                                                                                                                                                                                                                                                                                                                                                                                                                                                                                                                                                              | 30 Agios Savvas church                                                                                                                                                                                                                                                                                                                                                                                                                                                                                                                                   |
| 7 Castelliotissa Hall                 | 11 Kyrenia Gate                                                    | 15 Hamam Omeriye                                                                                     | 19 Agios Antonios church                                                                                                                                                                                                                                     | 23 The Hadjigeorgakis<br>Kornesios Mansion                                                                                                                                                                                                                                                                                                                             | 27 The Silahtar Aqueduct                                                                                                                                                                                                                                                                                                                                                                                                                                                                                                                                                                                                                                                                                                                                                                                                                                                                                                                                                                                                                                                                                                                                                                                                                                                                                                                                                                                                                                                                                                                                                                                                                                                                                                                                                                                                                                                                                                                                                                                                                                                            | 31 Girls Only School<br>Faneromeni                                                                                                                                                                                                                                                                                                                                                                                                                                                                                                                       |
| 8 Stavros tou Missericou              | 12 Paphos Gate                                                     | 16 The Mevlevi Tekke<br>(Museum of the Whirling<br>Dervishes)                                        | 20 The Old Archbishop's<br>Palace                                                                                                                                                                                                                            | 24 The Axiotheas Mansion                                                                                                                                                                                                                                                                                                                                               | 28 Sultan Mahmud II Library                                                                                                                                                                                                                                                                                                                                                                                                                                                                                                                                                                                                                                                                                                                                                                                                                                                                                                                                                                                                                                                                                                                                                                                                                                                                                                                                                                                                                                                                                                                                                                                                                                                                                                                                                                                                                                                                                                                                                                                                                                                         | 32 Panagia Phaneromeni<br>Church                                                                                                                                                                                                                                                                                                                                                                                                                                                                                                                         |
|                                       | Hodegetria<br>6 Church of Saint Catherine<br>7 Castelliotissa Hall | Hodegetria<br>6 Church of Saint Catherine 10 Famagusta Gate<br>7 Castelliotissa Hall 11 Kyrenia Gate | Hodegetria Khan)   6 Church of Saint Catherine 10 Famagusta Gate 14 The Large Baths (Buyuk Hamam)   7 Castelliotissa Hall 11 Kyrenia Gate 15 Hamam Omeriye   8 Stavros tou Missericou 12 Paphos Gate 16 The Mevlevi Tekke (Museum of the Whirling Dervishes) | Hodegetria Khan) Hodesetria   6 Church of Saint Catherine 10 Famagusta Gate 14 The Large Baths (Buyuk<br>Hamam) 18 Archangel Michael<br>Trypiotis Church   7 Castelliotissa Hall 11 Kyrenia Gate 15 Hamam Omeriye 19 Agios Antonios church   8 Stavros tou Missericou 12 Paphos Gate 16 The Mevlevi Tekke<br>(Museum of the Whirling 20 The Old Archbishop's<br>Palace | Hodegetria Khan) Hotestine School and Schol and School and School and School and Schol and School an | Hodegetria Khan) Mansion   6 Church of Saint Catherine 10 Famagusta Gate 14 The Large Baths (Buyuk<br>Hamam) 18 Archangel Michael<br>Trypiotis Church 22 Agios Loukas Church 26 Taht-El-Kale Mosque   7 Castelliotissa Hall 11 Kyrenia Gate 15 Hamam Omeriye 19 Agios Antonios church 23 The Hadjigeorgakis<br>Kornesios Mansion 27 The Silahtar Aqueduct   8 Stavros tou Missericou 12 Paphos Gate 16 The Mevlevi Tekke<br>(Museum of the Whirling<br>Dervishes) 20 The Old Archbishop's<br>Palace 24 The Axiotheas Mansion 28 Sultan Mahmud II Library |