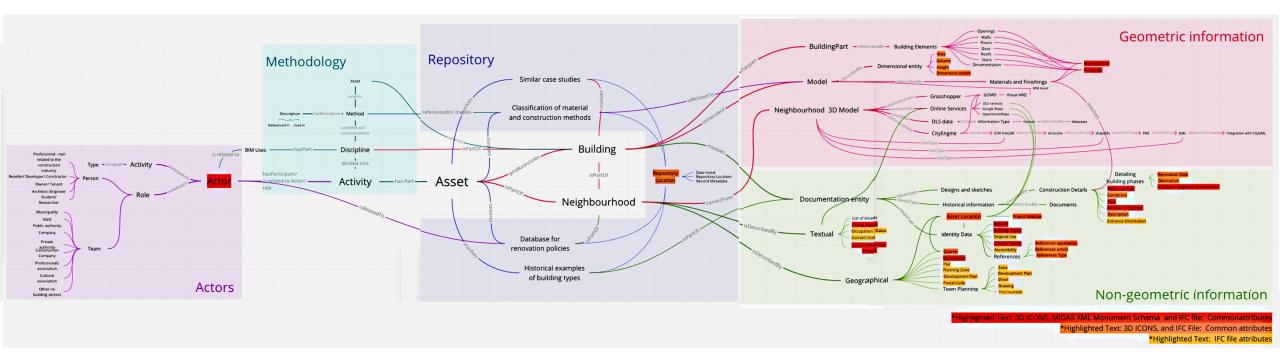

# METADATA

The neighbourhood and architectural datasets/collections can be grouped as:

- information about identification of the asset (building/neighbourhood model),
- information about the asset and its location,
- data about documentations and source of the asset methods used for its representation,
- information about the structure of the building and its component parts,
- information about activities occurred at the moment of the survey
- information about its provenance
- information about storage of asset (reference, repo)
- restrictions of use,
- administrative information.

| 3D ICONS *                                                                                                                                                                                                         | NIDAS XIVIL Monument Schema ** | IFC                                                                                                                                                                         | Notes                          |
|--------------------------------------------------------------------------------------------------------------------------------------------------------------------------------------------------------------------|--------------------------------|-----------------------------------------------------------------------------------------------------------------------------------------------------------------------------|--------------------------------|
| Record information: Unique ID assigned by the content provider.                                                                                                                                                    | Asset ID                       | Parcel / Αριθμός τεμαχίου - unique code given<br>by the public authorities<br>New Project information parameter: Project<br>Information – Data - Parcel :217                |                                |
| Designation: The name of the spatial asset<br>and the identifier (ID) and may be repeated if,<br>for example, a building/spatial structure is<br>known by more than one name or has more<br>than one ID number.    | Building name                  | Building name given by the UP team<br>Default Project information parameter<br>Project information – Identity Data - Building<br>Name: STR_217                              | Plot number and drawing number |
| Description: Includes the features of the site,<br>building, and the born digital 2D or 3D<br>models.                                                                                                              |                                | Building Description: info given by the<br>authorities<br>New Project information parameter - Project<br>information – Construction - Building<br>Description               | typology                       |
| General type: A broad classification of the<br>general type of the physical asset or born<br>digital record intended to enable spaces,<br>buildings and landscape sites to be<br>distinguished from other objects. | Monument type                  | Historical style of the building<br>New Project information parameter – Project<br>information – Construction - Historical style:<br>Vernacular/hybrid construction methods |                                |
| Actors: Represents the actors involved with<br>the space; actors include for example<br>creators, builders, owners, inhabitants and<br>individual who are associated with the site or<br>building.                 | Associated people              | Default Project information parameter<br>Project information - Identity Data - Author:<br>MDe / CYI<br>Default Project information parameter                                |                                |
|                                                                                                                                                                                                                    | Associated people role         | Revit: Project information - Other- Client                                                                                                                                  |                                |
|                                                                                                                                                                                                                    | Associated organisations       | Name (=Owner)                                                                                                                                                               |                                |
|                                                                                                                                                                                                                    | Associated organisation role   | Default Project information parameter                                                                                                                                       |                                |
|                                                                                                                                                                                                                    |                                | Rovit: Project information Identity Data                                                                                                                                    |                                |