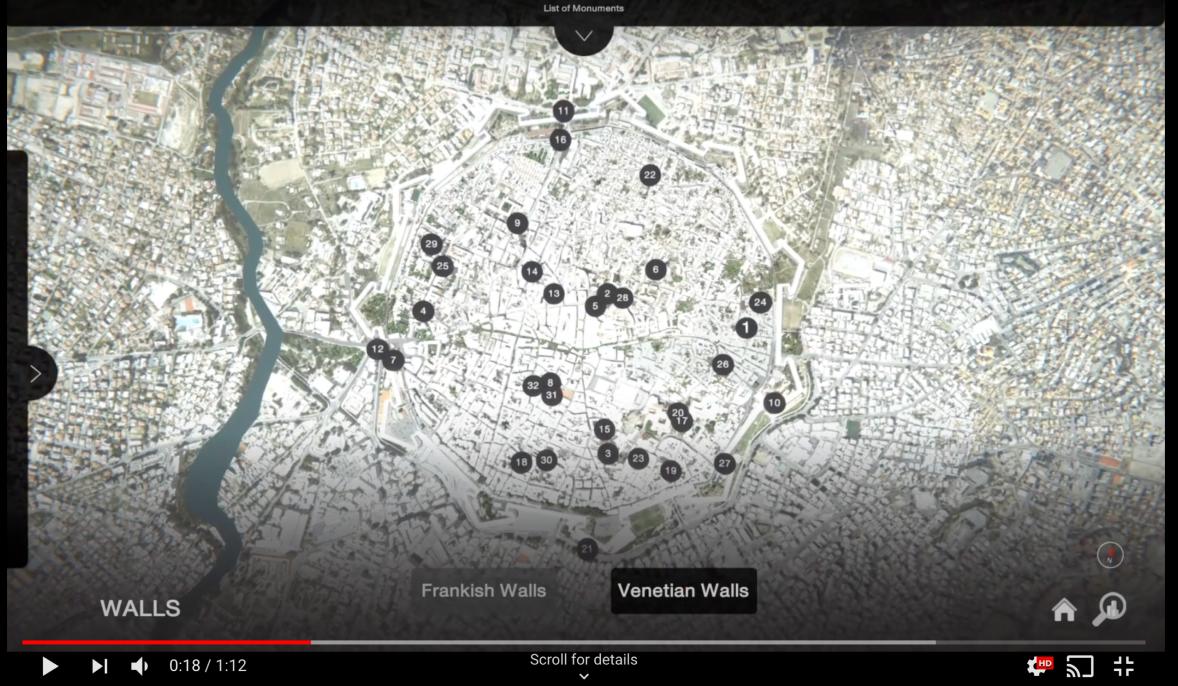

## NICOSIA LOCAL TIME MACHINE PROJECT (PRES. BY GEORGE ARTOPOULOS)

Image 1 of 11

Derelict buildings in old Nicosia collapsing after heavy rains, 2019.

> EUROPA NOSTRA

Local Time Machine, installed at the Municipal Museum of Nicosia.

| 5 Cathedral of Our Lady<br>Hodegetria | 9 The Venetian Column                                              | 13 The Great Inn (Buyuk<br>Khan)                                                                     | 17 St John's Cathedral                                                                                                                                                                                                                                       | 21 Bayraktar Mosque                                                                                                                                                                                                                                                                                                                                                    | <b>25</b> The Dervish Pasha<br>Mansion                                                                                                                                                                                                                                                                                                                                                                                                                                                                                                                                                                                                                                                                                                                                                                                                                                                                                                                                                                                                                                                                                                                                                                                                                                                                                                                                                                                                                                                                                                                                                                                                                                                                                                                                                                                                                                                                                                                                                                                                                                              | 29 Arab Ahmed Mosque                                                                                                                                                                                                                                                                                                                                                                                                                                                                                                                                     |
|---------------------------------------|--------------------------------------------------------------------|------------------------------------------------------------------------------------------------------|--------------------------------------------------------------------------------------------------------------------------------------------------------------------------------------------------------------------------------------------------------------|------------------------------------------------------------------------------------------------------------------------------------------------------------------------------------------------------------------------------------------------------------------------------------------------------------------------------------------------------------------------|-------------------------------------------------------------------------------------------------------------------------------------------------------------------------------------------------------------------------------------------------------------------------------------------------------------------------------------------------------------------------------------------------------------------------------------------------------------------------------------------------------------------------------------------------------------------------------------------------------------------------------------------------------------------------------------------------------------------------------------------------------------------------------------------------------------------------------------------------------------------------------------------------------------------------------------------------------------------------------------------------------------------------------------------------------------------------------------------------------------------------------------------------------------------------------------------------------------------------------------------------------------------------------------------------------------------------------------------------------------------------------------------------------------------------------------------------------------------------------------------------------------------------------------------------------------------------------------------------------------------------------------------------------------------------------------------------------------------------------------------------------------------------------------------------------------------------------------------------------------------------------------------------------------------------------------------------------------------------------------------------------------------------------------------------------------------------------------|----------------------------------------------------------------------------------------------------------------------------------------------------------------------------------------------------------------------------------------------------------------------------------------------------------------------------------------------------------------------------------------------------------------------------------------------------------------------------------------------------------------------------------------------------------|
| 6 Church of Saint Catherine           | 10 Famagusta Gate                                                  | 14 The Large Baths (Buyuk<br>Hamam)                                                                  | 18 Archangel Michael<br>Trypiotis Church                                                                                                                                                                                                                     | 22 Agios Loukas Church                                                                                                                                                                                                                                                                                                                                                 | 26 Taht-El-Kale Mosque                                                                                                                                                                                                                                                                                                                                                                                                                                                                                                                                                                                                                                                                                                                                                                                                                                                                                                                                                                                                                                                                                                                                                                                                                                                                                                                                                                                                                                                                                                                                                                                                                                                                                                                                                                                                                                                                                                                                                                                                                                                              | 30 Agios Savvas church                                                                                                                                                                                                                                                                                                                                                                                                                                                                                                                                   |
| 7 Castelliotissa Hall                 | 11 Kyrenia Gate                                                    | 15 Hamam Omeriye                                                                                     | 19 Agios Antonios church                                                                                                                                                                                                                                     | 23 The Hadjigeorgakis<br>Kornesios Mansion                                                                                                                                                                                                                                                                                                                             | 27 The Silahtar Aqueduct                                                                                                                                                                                                                                                                                                                                                                                                                                                                                                                                                                                                                                                                                                                                                                                                                                                                                                                                                                                                                                                                                                                                                                                                                                                                                                                                                                                                                                                                                                                                                                                                                                                                                                                                                                                                                                                                                                                                                                                                                                                            | 31 Girls Only School<br>Faneromeni                                                                                                                                                                                                                                                                                                                                                                                                                                                                                                                       |
| 8 Stavros tou Missericou              | 12 Paphos Gate                                                     | 16 The Mevlevi Tekke<br>(Museum of the Whirling<br>Dervishes)                                        | 20 The Old Archbishop's<br>Palace                                                                                                                                                                                                                            | 24 The Axiotheas Mansion                                                                                                                                                                                                                                                                                                                                               | 28 Sultan Mahmud II Library                                                                                                                                                                                                                                                                                                                                                                                                                                                                                                                                                                                                                                                                                                                                                                                                                                                                                                                                                                                                                                                                                                                                                                                                                                                                                                                                                                                                                                                                                                                                                                                                                                                                                                                                                                                                                                                                                                                                                                                                                                                         | 32 Panagia Phaneromeni<br>Church                                                                                                                                                                                                                                                                                                                                                                                                                                                                                                                         |
|                                       | Hodegetria<br>6 Church of Saint Catherine<br>7 Castelliotissa Hall | Hodegetria<br>6 Church of Saint Catherine 10 Famagusta Gate<br>7 Castelliotissa Hall 11 Kyrenia Gate | Hodegetria Khan)   6 Church of Saint Catherine 10 Famagusta Gate 14 The Large Baths (Buyuk Hamam)   7 Castelliotissa Hall 11 Kyrenia Gate 15 Hamam Omeriye   8 Stavros tou Missericou 12 Paphos Gate 16 The Mevlevi Tekke (Museum of the Whirling Dervishes) | Hodegetria Khan) Hodesetria   6 Church of Saint Catherine 10 Famagusta Gate 14 The Large Baths (Buyuk<br>Hamam) 18 Archangel Michael<br>Trypiotis Church   7 Castelliotissa Hall 11 Kyrenia Gate 15 Hamam Omeriye 19 Agios Antonios church   8 Stavros tou Missericou 12 Paphos Gate 16 The Mevlevi Tekke<br>(Museum of the Whirling 20 The Old Archbishop's<br>Palace | Hodegetria Khan) Hotestine School and Schol and School and School and School and Schol and School an | Hodegetria Khan) Mansion   6 Church of Saint Catherine 10 Famagusta Gate 14 The Large Baths (Buyuk<br>Hamam) 18 Archangel Michael<br>Trypiotis Church 22 Agios Loukas Church 26 Taht-El-Kale Mosque   7 Castelliotissa Hall 11 Kyrenia Gate 15 Hamam Omeriye 19 Agios Antonios church 23 The Hadjigeorgakis<br>Kornesios Mansion 27 The Silahtar Aqueduct   8 Stavros tou Missericou 12 Paphos Gate 16 The Mevlevi Tekke<br>(Museum of the Whirling<br>Dervishes) 20 The Old Archbishop's<br>Palace 24 The Axiotheas Mansion 28 Sultan Mahmud II Library |