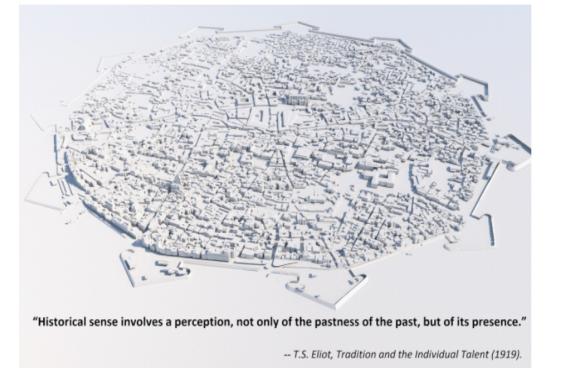

### Digital Practices for the Study of Urban Heritage

The UDigiSH Working Group focuses on the study of Digital Methods and Good Practices of heritage and urban change, impact of urban development on cultural heritage, the identity of the city and the role of civil society.

Unlisted historic buildings and heritage are under threat in European cities, with direct impact to the cohesion of their communities and everyday lives of citizens. Challenged by urbanization, economic difficulties, gentrification and migration the experience of historic spaces and buildings is fragmented thus mirroring the disconnected perception of urban societies. The Digital practices for the Study of urban Heritage Working Group acknowledges both the urgency and the complexity of these challenges proposing a holistic and inclusive approach that can be applied to identify and tackle these socioeconomic and cultural issues.