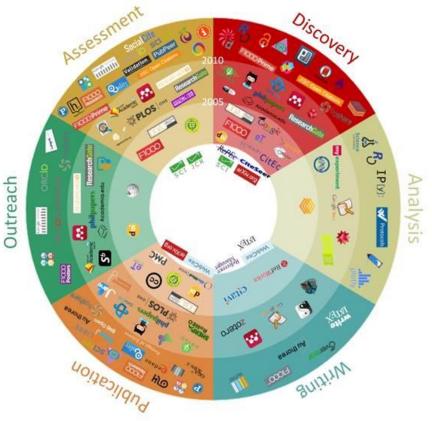

# Online resources for bibliodata discovery Usage, limitations and desiderata

Matteo Romanello (University of Lausanne)

DARIAH-ERIC Annual Event 2020

## Discovery

**Discovery**: through *searching* and *reading* it is a key activity in the research lifecycle.

Rich LIS literature on the topic of information seeking, cfr. e.g. D. O. Case & L. M. Given, *Looking for Information: A Survey of Research on Information Seeking, Needs, and Behavior*, 2016.



101 Innovations in Scholarly Communication

## Discovery

#### Discovery

- Interfaces
- Services
  - Content recommendations



### Citation indexes

#### Forward/backward citation chaining

By navigating reference lists we can discover new, interesting publications

#### Limitations (for the A&H)

- Coverage: of disciplines, of languages
- Not everything has a DOI
- Specificities of the A&H not captured



#### **Examples**

- Web of Science
- <u>Scopus</u>
- MS Academic
- <u>Dimensions</u>
- Semantic Scholar
- Google Scholar

### Discovery in flux

Analog Digitized/Digital Smart/Al-enabled  $\rightarrow$  $\rightarrow$ 

Card catalogues Indices Bibliographies

Digitized bibliographies **Digital library catalogues** Citation indexes

Smart Citation indexes Knowledge graphs New services