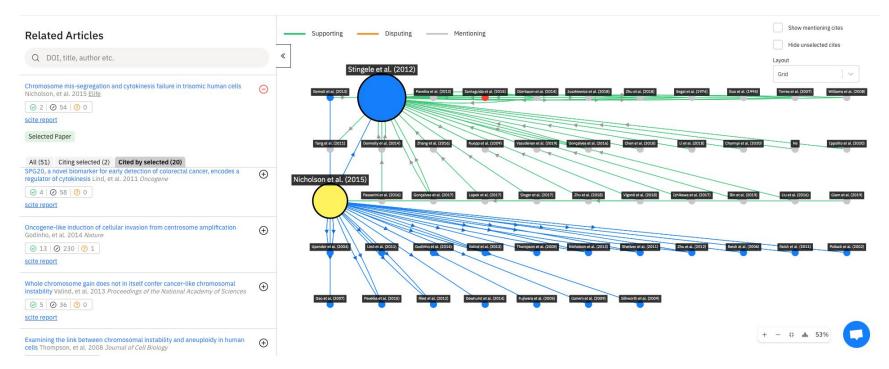

### Citation indexes – new generation

Scite.ai (example)

### Citation indexes – new generation

| ABSTRACT TABLES AND TOPICS                                                                                                     | 1,911 CITATIONS                          | 89 REFERENCES              | RELATED PAPERS    |
|--------------------------------------------------------------------------------------------------------------------------------|------------------------------------------|----------------------------|-------------------|
| 1,911 Citations                                                                                                                |                                          |                            |                   |
| Search within citation Q Date Range ~ Citation                                                                                 | Type V Has PDF Publication Type          | oe v Author v More Filters | Sort by Relevance |
|                                                                                                                                |                                          |                            |                   |
|                                                                                                                                | Citation Type                            |                            |                   |
|                                                                                                                                | <ul> <li>All Types</li> </ul>            |                            |                   |
| Intuitive Approaches for named Entity Recognition and<br>Mukta Takalikar, Manali Kshirsagar, Gauri M. Dhopavkar · Computer Sci |                                          |                            |                   |
| 💶 · 📕 Save 🔺 Alert 📫 Research Feed                                                                                             | O Cites Methods                          |                            |                   |
| Named Entity Recognition: Applications, Approaches                                                                             | O Cites Background                       |                            |                   |
| Archana Goyal, Manish Kumar, V. Gupta • 2017                                                                                   |                                          |                            |                   |
| 😘 2 · 📕 Save 🌲 Alert 🏚 Research Feed                                                                                           |                                          |                            |                   |
| Survey of Named Entity Recognition Systems with res                                                                            | pect to Indian and Foreign Language      | es                         |                   |
| Nita V. Patil, Ajay S. Patil, B. Pawar · Computer Science · 2016                                                               |                                          |                            |                   |
| (66 27) (PDF) · ■ Save ▲ Alert ▲ Research Feed                                                                                 |                                          |                            |                   |
| IGM CEIPE 2014: Named Entity Passanitian for Indian                                                                            |                                          |                            |                   |
| ISM@FIRE-2014: Named Entity Recognition for Indian                                                                             | Languages                                |                            |                   |
| D. Prabhakar, S. Dubey, Bharti Goel, Sukomal Pal · Computer Science ·                                                          | FIRE '14 · 2014                          |                            |                   |
|                                                                                                                                | FIRE '14 · 2014                          |                            |                   |
| D. Prabhakar, S. Dubey, Bharti Goel, Sukomal Pal · Computer Science ·                                                          | FIRE '14 · 2014<br>Alert 🍿 Research Feed |                            |                   |