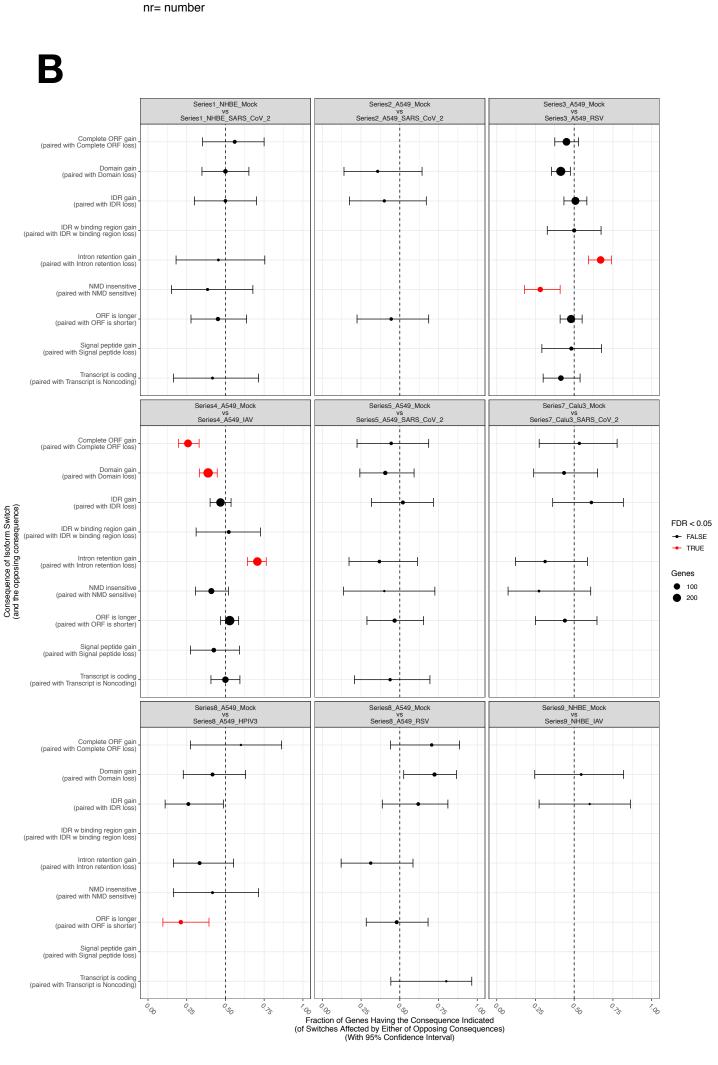

## IsoformSwitchAnalyzeR Isoform Analysis Results Summary

|   | Comparison                                     | nrlsoforms | nrGenes |
|---|------------------------------------------------|------------|---------|
| 1 | Series1 NHBE Mock vs Series1 NHBE SARS CoV 2   | 145        | 101     |
| 2 | Series2 A549 Mock vs Series2 A549 SARS CoV 2   | 82         | 54      |
| 3 | Series3 A549 Mock vs Series3 A549 RSV          | 1281       | 710     |
| 4 | Series4 A549 Mock vs Series4 A549 IAV          | 1690       | 956     |
| 5 | Series5 A549 Mock vs Series5 A549 SARS CoV 2   | 172        | 105     |
| 6 | Series7 Calu3 Mock vs Series7 Calu3 SARS CoV 2 | 133        | 86      |
| 7 | Series8 A549 Mock vs Series8 A549 HPIV3        | 165        | 109     |
| 8 | Series8 A549 Mock vs Series8 A549 RSV          | 148        | 101     |
| 9 | Series9 NHBE Mock vs Series9 NHBE IAV          | 48         | 32      |