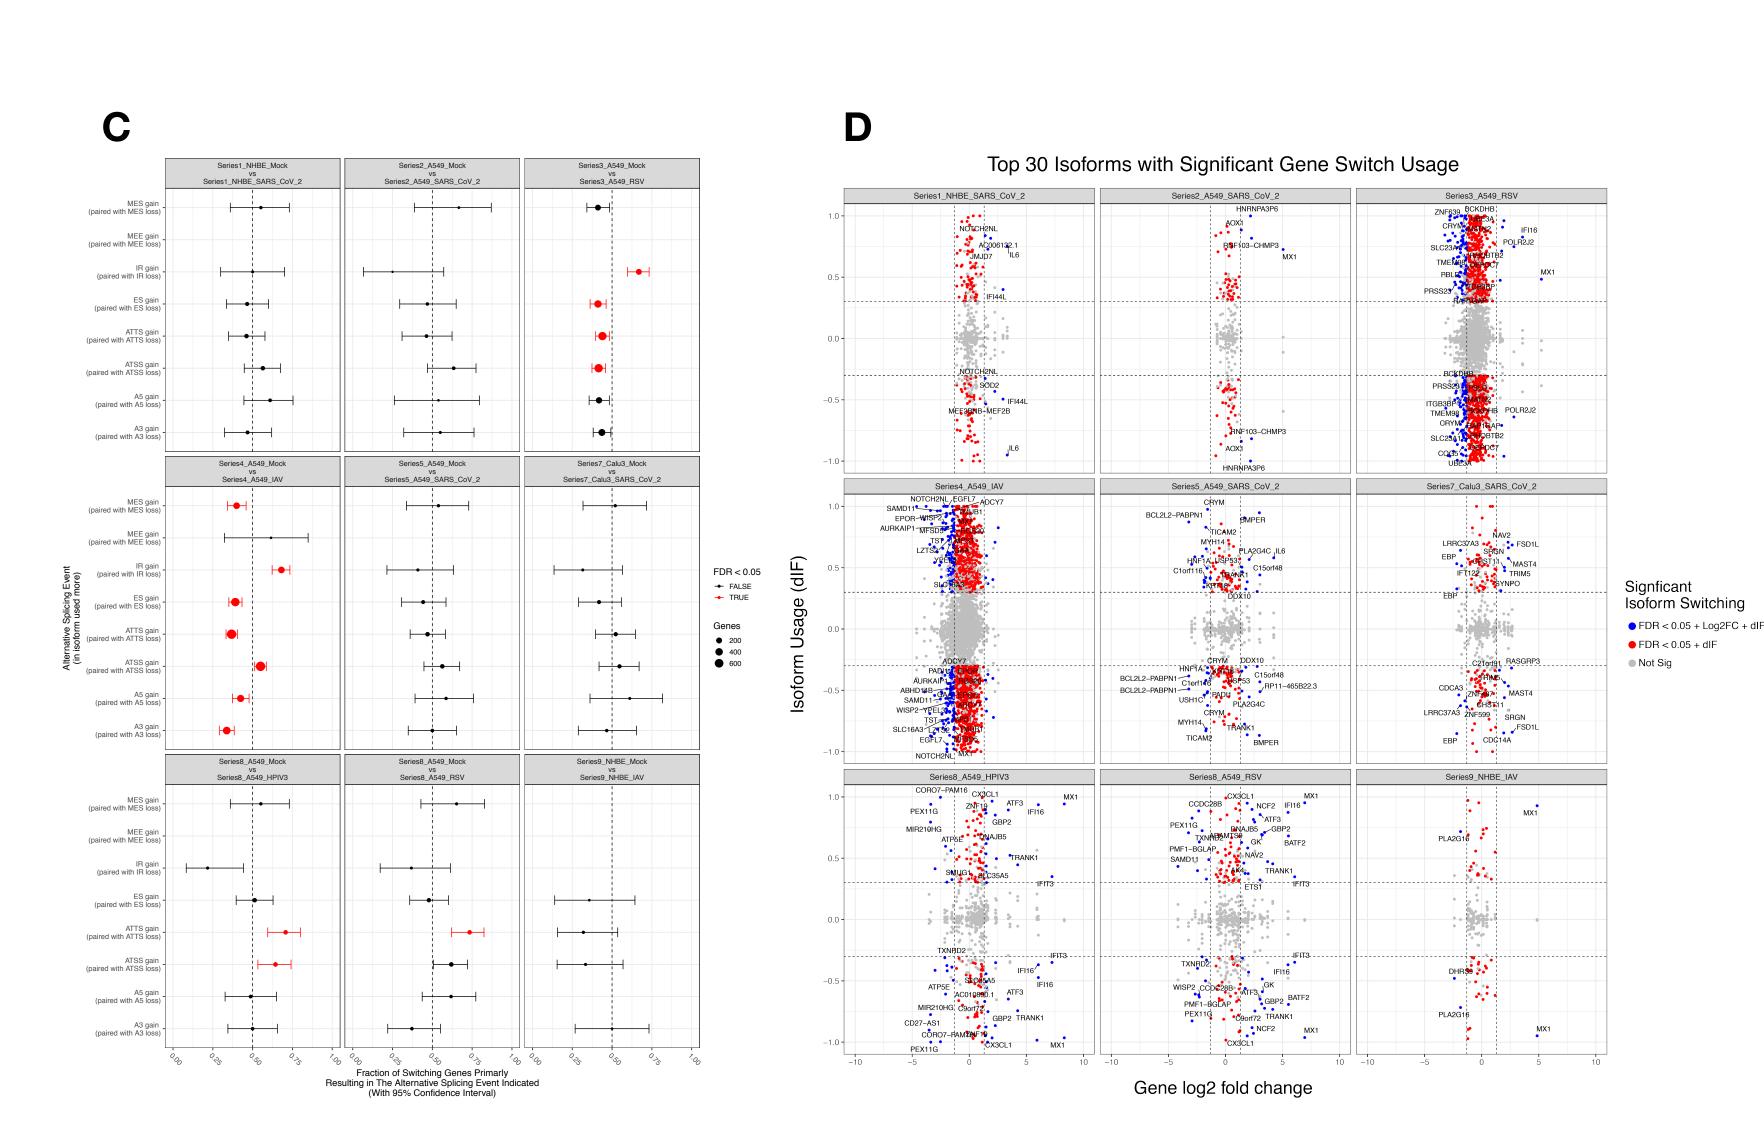

## IsoformSwitchAnalyzeR Isoform Analysis Results Summary

|   | Comparison                                     | nrlsoforms | nrGenes |
|---|------------------------------------------------|------------|---------|
| 1 | Series1 NHBE Mock vs Series1 NHBE SARS CoV 2   | 145        | 101     |
| 2 | Series2 A549 Mock vs Series2 A549 SARS CoV 2   | 82         | 54      |
| 3 | Series3 A549 Mock vs Series3 A549 RSV          | 1281       | 710     |
| 4 | Series4 A549 Mock vs Series4 A549 IAV          | 1690       | 956     |
| 5 | Series5 A549 Mock vs Series5 A549 SARS CoV 2   | 172        | 105     |
| 6 | Series7 Calu3 Mock vs Series7 Calu3 SARS CoV 2 | 133        | 86      |
| 7 | Series8 A549 Mock vs Series8 A549 HPIV3        | 165        | 109     |
| 8 | Series8 A549 Mock vs Series8 A549 RSV          | 148        | 101     |
| 9 | Series9 NHBE Mock vs Series9 NHBE IAV          | 48         | 32      |