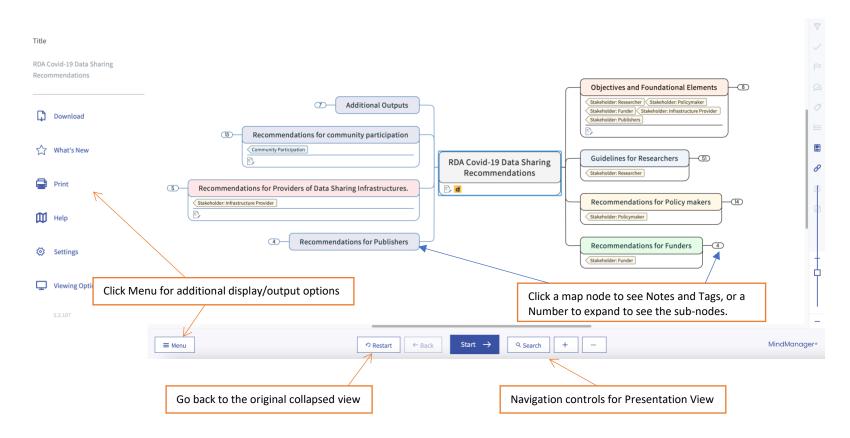

Once a specific *Guideline/Recommendation Box* is highlighted (as the *Collecting data from Community Participation* is below), you can click an icon on the right to see additional details. The key icons are labeled below. You can also use the Search function in the bottom left to search for specific text in the map text, as well as the text in the detailed Notes.