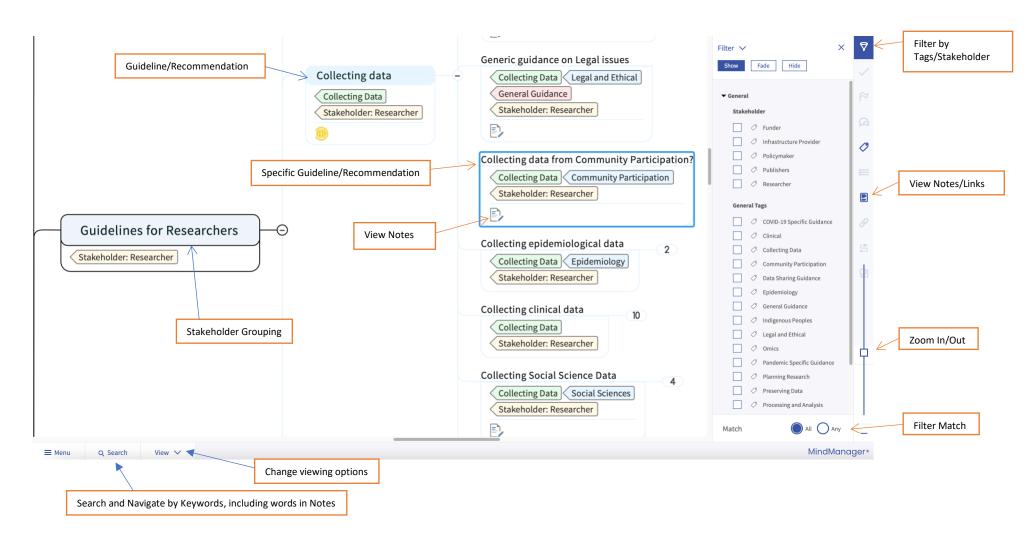

Once a specific *Guideline/Recommendation Box* is highlighted (as the *Collecting data from Community Participation* is below), you can click an icon on the right to see additional details. The key icons are labeled below. You can also use the Search function in the bottom left to search for specific text in the map text, as well as the text in the detailed Notes.