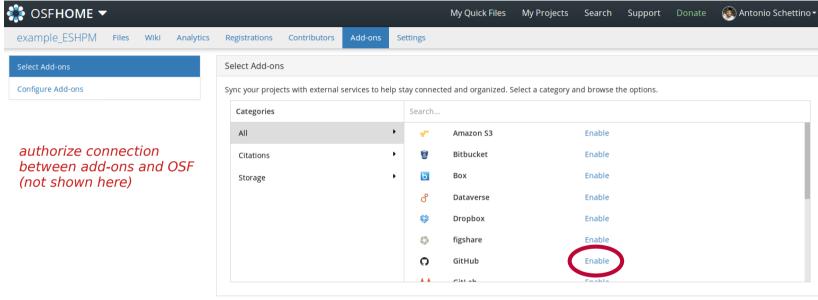

#### READ CAREFULLY!

| <b></b> OSF <b>HOME</b> ▼    |               |                                                                                                                                                                         |                                     |                |            | ı        | My Quick Files     | My Projects                | Search         | Support     | Donate | Antonio Schettino ▼ |
|------------------------------|---------------|-------------------------------------------------------------------------------------------------------------------------------------------------------------------------|-------------------------------------|----------------|------------|----------|--------------------|----------------------------|----------------|-------------|--------|---------------------|
| example_ESHPM Files Wiki Ana | alytics       | Registrations                                                                                                                                                           | Contributors                        | Add-ons        | Settings   |          |                    |                            |                |             |        |                     |
| Select Add-ons               |               | Select Add-ons                                                                                                                                                          | 5                                   |                |            |          |                    |                            |                |             |        |                     |
| Configure Add-ons            |               | Sync your projec                                                                                                                                                        | ts with external                    | services to he | p stay con | nected   | and organized. S   | elect a category a         | ind browse t   | he options. |        |                     |
|                              |               | Categories                                                                                                                                                              |                                     |                | Searc      | ch       |                    |                            |                |             |        |                     |
|                              |               | All                                                                                                                                                                     |                                     |                |            | •        | Amazon S3          |                            | Enable         |             |        |                     |
|                              |               | Citations                                                                                                                                                               |                                     |                | • 5        |          | Bitbucket          |                            | Enable         |             |        |                     |
|                              |               | Storage                                                                                                                                                                 |                                     |                | <b>•</b> 5 |          | Вох                |                            | Enable         |             |        |                     |
|                              |               |                                                                                                                                                                         |                                     |                | රී         | 2        | Dataverse          |                            | Enable         |             |        |                     |
|                              |               |                                                                                                                                                                         |                                     |                | *          | }        | Dropbox            |                            | Enable         |             |        |                     |
|                              |               |                                                                                                                                                                         |                                     |                | 0          | )        | figshare           |                            | Enable         |             |        |                     |
|                              |               |                                                                                                                                                                         |                                     |                | C          | )        | GitHub             |                            | Disable        |             |        |                     |
|                              |               |                                                                                                                                                                         |                                     |                |            | •        | Cittah             |                            | Fnabla         |             |        |                     |
|                              |               | Configure Add                                                                                                                                                           | -ons                                |                |            |          |                    |                            |                |             |        |                     |
|                              |               | <b>G</b> GitHub auth                                                                                                                                                    | orized by Antoni                    | o Schettino    |            |          |                    |                            |                |             |        | Disconnect Account  |
| choose repository            | Current Repo: |                                                                                                                                                                         |                                     |                |            |          |                    |                            |                |             |        |                     |
| and save                     |               | aschetti/C1 ▼ Save                                                                                                                                                      |                                     |                |            |          |                    |                            |                | Create Repo |        |                     |
|                              |               | Don't see your GitHub organization repositories?  You may need to reauthorize your GitHub access token. Follow the steps in the <b>help guide</b> to resolve the Issue. |                                     |                |            |          |                    |                            |                |             |        |                     |
|                              |               |                                                                                                                                                                         | to reauthorize yo<br>support@osf.io |                |            | . Follow | the steps in the h | i <b>elp guide</b> to reso | olve the issue | ė.          |        |                     |
|                              |               |                                                                                                                                                                         |                                     | ,              |            |          |                    |                            |                |             |        |                     |