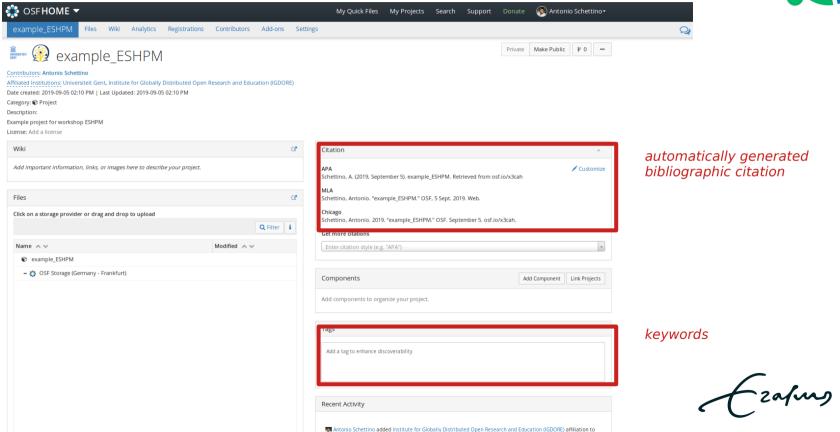

#### **EXAMPLE PUBLIC PROJECT**

Rapid extraction of emotion regularities from complex scenes in the human brain

these authors have OSF accounts Contributors Antonio Schettino, Christopher Gundlach, Matthias M. Müller OSF Institutions pages Affiliated institutions Universiteit Gent, Institute for Globally Distributed Open Research and Education (IGDORE) Date created: 2017-05-08 02:33 PM | Last Updated: 2019-01-09 09:59 AM Identifier DOI 10.17605/OSF.IO/9DCSM | ARK c7605/osf.io/9dcsm | persistent identifiers (findable via search engines, e.g., Google) Category: Project License: CC-By Attribution 4.0 International