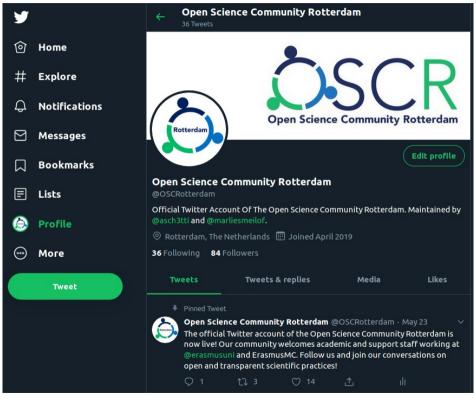

## OSC ROTTERDAM TWITTER

#### Who are we?

Open Science Community Rotterdam (OSCR) comprises of academics and support staff working at Erasmus University Rotterdam (EUR) and Erasmus Medical Center (ErasmusMC). Our common goal is to promote and adopt open and transparent scientific practices at every stage of the research cycle, from the initial idea to the final product. For further details, please check out our Code of Conduct.

OSCR is part of a growing national network of communities including Amsterdam, Eindhoven, Groningen, Leiden, Nijmegen, Tilburg, and Utrecht.

#### About this website

Check out News to find recent posts on different topics and announcements. Click on People or browse through the Tags to discover the members of the community and their expertise.

#### **Contact**

The coordinator of the OSCR is Antonio Schettino. For inquiries, please contact us via email at info@openscience-rotterdam.com.