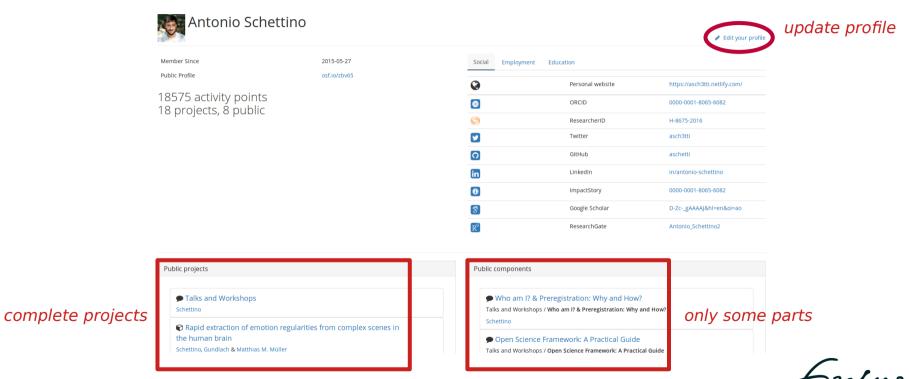

#### **EXAMPLE PUBLIC PROJECT**

Rapid extraction of emotion regularities from complex scenes in the human brain

these authors have OSF accounts Contributors Antonio Schettino, Christopher Gundlach, Matthias M. Müller OSF Institutions pages Affiliated institutions Universiteit Gent, Institute for Globally Distributed Open Research and Education (IGDORE) Date created: 2017-05-08 02:33 PM | Last Updated: 2019-01-09 09:59 AM Identifier DOI 10.17605/OSF.IO/9DCSM | ARK c7605/osf.io/9dcsm | persistent identifiers (findable via search engines, e.g., Google) Category: Project License: CC-By Attribution 4.0 International

#### project description

Rapid extraction of emotion regularities from complex scenes in the human brain Data, materials, and analysis scripts of the manuscript submitted for publication. This master component contains the following sub-components: . task: Matlab scripts for picture presentation in the main task (flickering stimulation) and post-. data: raw and preprocessed data of the main experiment and...