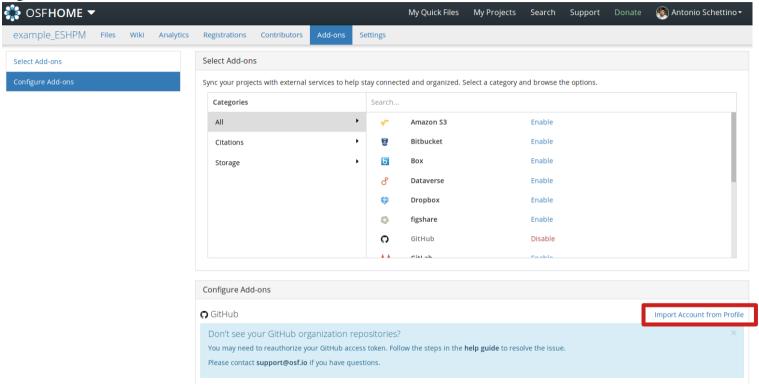

#### READ CAREFULLY!

| <b></b> OSF <b>HOME</b> ▼    |               |                                                                                                                                                                         |                                     |                |            | ı        | My Quick Files     | My Projects                | Search         | Support     | Donate | Antonio Schettino ▼ |
|------------------------------|---------------|-------------------------------------------------------------------------------------------------------------------------------------------------------------------------|-------------------------------------|----------------|------------|----------|--------------------|----------------------------|----------------|-------------|--------|---------------------|
| example_ESHPM Files Wiki Ana | alytics       | Registrations                                                                                                                                                           | Contributors                        | Add-ons        | Settings   |          |                    |                            |                |             |        |                     |
| Select Add-ons               |               | Select Add-ons                                                                                                                                                          | 5                                   |                |            |          |                    |                            |                |             |        |                     |
| Configure Add-ons            |               | Sync your projec                                                                                                                                                        | ts with external                    | services to he | p stay con | nected   | and organized. S   | elect a category a         | ind browse t   | he options. |        |                     |
|                              |               | Categories                                                                                                                                                              |                                     |                | Searc      | ch       |                    |                            |                |             |        |                     |
|                              |               | All                                                                                                                                                                     |                                     |                |            | •        | Amazon S3          |                            | Enable         |             |        |                     |
|                              |               | Citations                                                                                                                                                               |                                     |                | • 5        |          | Bitbucket          |                            | Enable         |             |        |                     |
|                              |               | Storage                                                                                                                                                                 |                                     |                | <b>•</b> 5 |          | Вох                |                            | Enable         |             |        |                     |
|                              |               |                                                                                                                                                                         |                                     |                | රී         | 2        | Dataverse          |                            | Enable         |             |        |                     |
|                              |               |                                                                                                                                                                         |                                     |                | *          | }        | Dropbox            |                            | Enable         |             |        |                     |
|                              |               |                                                                                                                                                                         |                                     |                | 0          | )        | figshare           |                            | Enable         |             |        |                     |
|                              |               |                                                                                                                                                                         |                                     |                | C          | )        | GitHub             |                            | Disable        |             |        |                     |
|                              |               |                                                                                                                                                                         |                                     |                |            | •        | Cittah             |                            | Fnabla         |             |        |                     |
|                              |               | Configure Add                                                                                                                                                           | -ons                                |                |            |          |                    |                            |                |             |        |                     |
|                              |               | <b>G</b> GitHub auth                                                                                                                                                    | orized by Antoni                    | o Schettino    |            |          |                    |                            |                |             |        | Disconnect Account  |
| choose repository            | Current Repo: |                                                                                                                                                                         |                                     |                |            |          |                    |                            |                |             |        |                     |
| and save                     |               | aschetti/C1 ▼ Save                                                                                                                                                      |                                     |                |            |          |                    |                            |                | Create Repo |        |                     |
|                              |               | Don't see your GitHub organization repositories?  You may need to reauthorize your GitHub access token. Follow the steps in the <b>help guide</b> to resolve the Issue. |                                     |                |            |          |                    |                            |                |             |        |                     |
|                              |               |                                                                                                                                                                         | to reauthorize yo<br>support@osf.io |                |            | . Follow | the steps in the h | i <b>elp guide</b> to reso | olve the issue | ė.          |        |                     |
|                              |               |                                                                                                                                                                         |                                     | ,              |            |          |                    |                            |                |             |        |                     |