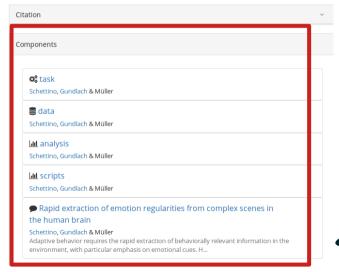

#### **EXAMPLE PUBLIC PROJECT**

Rapid extraction of emotion regularities from complex scenes in the human brain

these authors have OSF accounts Contributors Antonio Schettino, Christopher Gundlach, Matthias M. Müller OSF Institutions pages Affiliated institutions Universiteit Gent, Institute for Globally Distributed Open Research and Education (IGDORE) Date created: 2017-05-08 02:33 PM | Last Updated: 2019-01-09 09:59 AM Identifier DOI 10.17605/OSF.IO/9DCSM | ARK c7605/osf.io/9dcsm | persistent identifiers (findable via search engines, e.g., Google) Category: Project License: CC-By Attribution 4.0 International

#### project description

Rapid extraction of emotion regularities from complex scenes in the human brain Data, materials, and analysis scripts of the manuscript submitted for publication. This master component contains the following sub-components: . task: Matlab scripts for picture presentation in the main task (flickering stimulation) and post-. data: raw and preprocessed data of the main experiment and...

Files G. Q Filter i Modified 🔥 Rapid extraction of emotion regularities from complex scenes in t... OSF Storage (United States) 21 - 💍 OSF Storage (United States)

components within the project

files