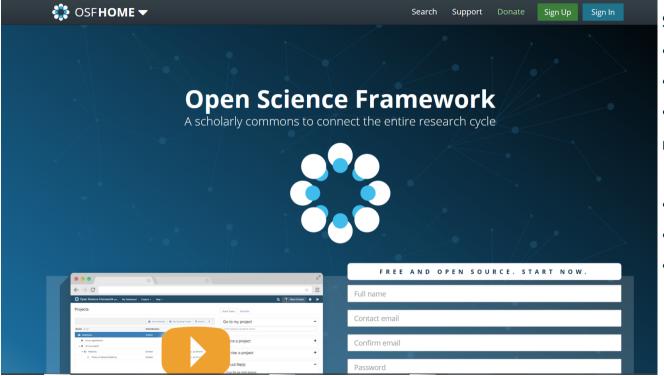

#### **OPEN SCIENCE FRAMEWORK**

System to help researchers

- manage
- document
- (optionally) share
   research output & workflow
- free
- open source
- all disciplines

https://osf.io/

Erofus,