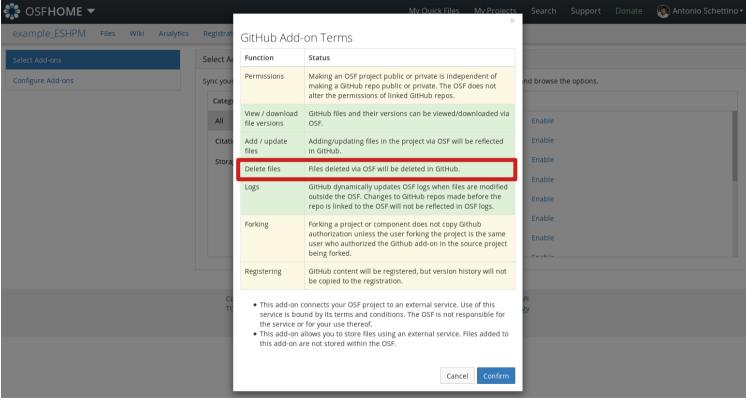

#### READ CAREFULLY!

| <b></b> OSF <b>HOME</b> ▼    |               |                                                                                                                                                                         |                                     |                |            | ı        | My Quick Files     | My Projects                | Search         | Support     | Donate | Antonio Schettino ▼ |
|------------------------------|---------------|-------------------------------------------------------------------------------------------------------------------------------------------------------------------------|-------------------------------------|----------------|------------|----------|--------------------|----------------------------|----------------|-------------|--------|---------------------|
| example_ESHPM Files Wiki Ana | alytics       | Registrations                                                                                                                                                           | Contributors                        | Add-ons        | Settings   |          |                    |                            |                |             |        |                     |
| Select Add-ons               |               | Select Add-ons                                                                                                                                                          | 5                                   |                |            |          |                    |                            |                |             |        |                     |
| Configure Add-ons            |               | Sync your projec                                                                                                                                                        | ts with external                    | services to he | p stay con | nected   | and organized. S   | elect a category a         | ind browse t   | he options. |        |                     |
|                              |               | Categories                                                                                                                                                              |                                     |                | Searc      | ch       |                    |                            |                |             |        |                     |
|                              |               | All                                                                                                                                                                     |                                     |                |            | •        | Amazon S3          |                            | Enable         |             |        |                     |
|                              |               | Citations                                                                                                                                                               |                                     |                | • 5        |          | Bitbucket          |                            | Enable         |             |        |                     |
|                              |               | Storage                                                                                                                                                                 |                                     |                | <b>•</b> 5 |          | Вох                |                            | Enable         |             |        |                     |
|                              |               |                                                                                                                                                                         |                                     |                | රී         | 2        | Dataverse          |                            | Enable         |             |        |                     |
|                              |               |                                                                                                                                                                         |                                     |                | *          | }        | Dropbox            |                            | Enable         |             |        |                     |
|                              |               |                                                                                                                                                                         |                                     |                | 0          | )        | figshare           |                            | Enable         |             |        |                     |
|                              |               |                                                                                                                                                                         |                                     |                | C          | )        | GitHub             |                            | Disable        |             |        |                     |
|                              |               |                                                                                                                                                                         |                                     |                |            | •        | Cittah             |                            | Fnabla         |             |        |                     |
|                              |               | Configure Add                                                                                                                                                           | -ons                                |                |            |          |                    |                            |                |             |        |                     |
|                              |               | <b>G</b> GitHub auth                                                                                                                                                    | orized by Antoni                    | o Schettino    |            |          |                    |                            |                |             |        | Disconnect Account  |
| choose repository            | Current Repo: |                                                                                                                                                                         |                                     |                |            |          |                    |                            |                |             |        |                     |
| and save                     |               | aschetti/C1 ▼ Save                                                                                                                                                      |                                     |                |            |          |                    |                            |                | Create Repo |        |                     |
|                              |               | Don't see your GitHub organization repositories?  You may need to reauthorize your GitHub access token. Follow the steps in the <b>help guide</b> to resolve the Issue. |                                     |                |            |          |                    |                            |                |             |        |                     |
|                              |               |                                                                                                                                                                         | to reauthorize yo<br>support@osf.io |                |            | . Follow | the steps in the h | i <b>elp guide</b> to reso | olve the issue | ė.          |        |                     |
|                              |               |                                                                                                                                                                         |                                     | ,              |            |          |                    |                            |                |             |        |                     |