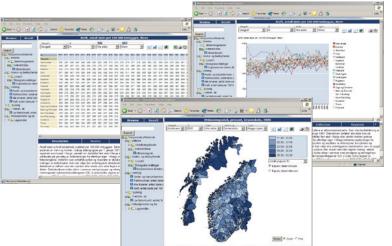

#### **Locating data**

Data can be retrieved by browsing the catalogs of different data archives, or perform searches across all the archives inn the system.

#### **Browsing metadata**

Datasets in MADIERA will be documented according to the DDI standard. The metadata will be integrated with the data.

### **On-line statistical analysis**

When a dataset or a variable is located on a MADIERA server, the user can instantly run simple statistical analyses like cross/tabulation, descriptive statistics and regression.

#### **Downloading data**

Data can be downloaded in any of a number of standard file formats

#### **Visualisation**

Several options for displaying statistics are available. This includes bar-charts, time series charts, and geographic maps

#### **Multilingual support**

Based on thesaurus technology, the user may search in any language, and be able to locate data stored in another language.

#### **Comparative data**

A built in logic for identifying comparative data – including variables or datasets stored on other servers throughout Europe.

#### A Geo-referencing system

Datasets will be stored with geographic coordinates for the geographic coverage of the dataset. A map interface will enable users to locate datasets.