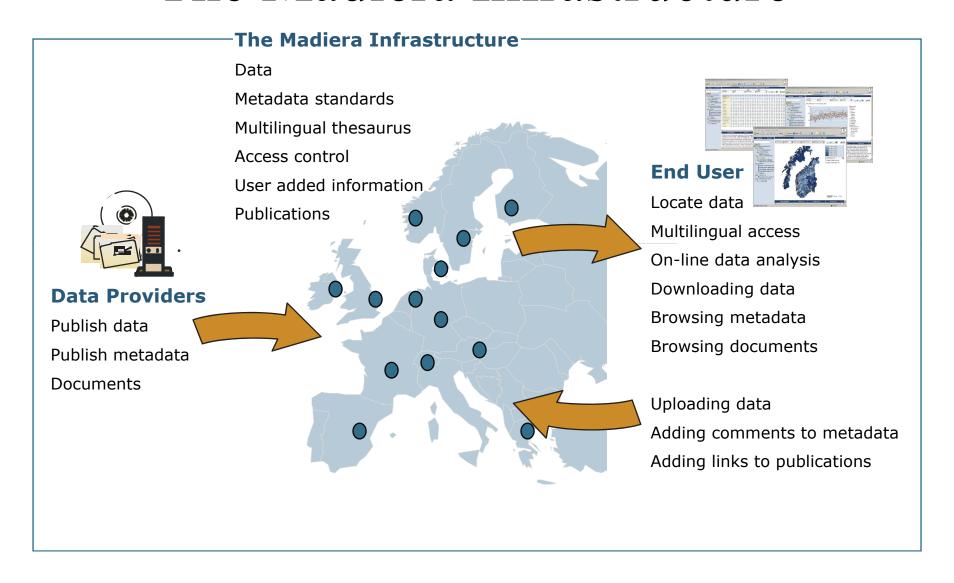

### The Madiera Infrastructure

"Have some Madeira, m'Dear!

You really have nothing to fear.

I'm not trying to tempt you, that wouldn't be right;

You shouldn't drink spirits at this time of night.

Have some Madeira, m'Dear!