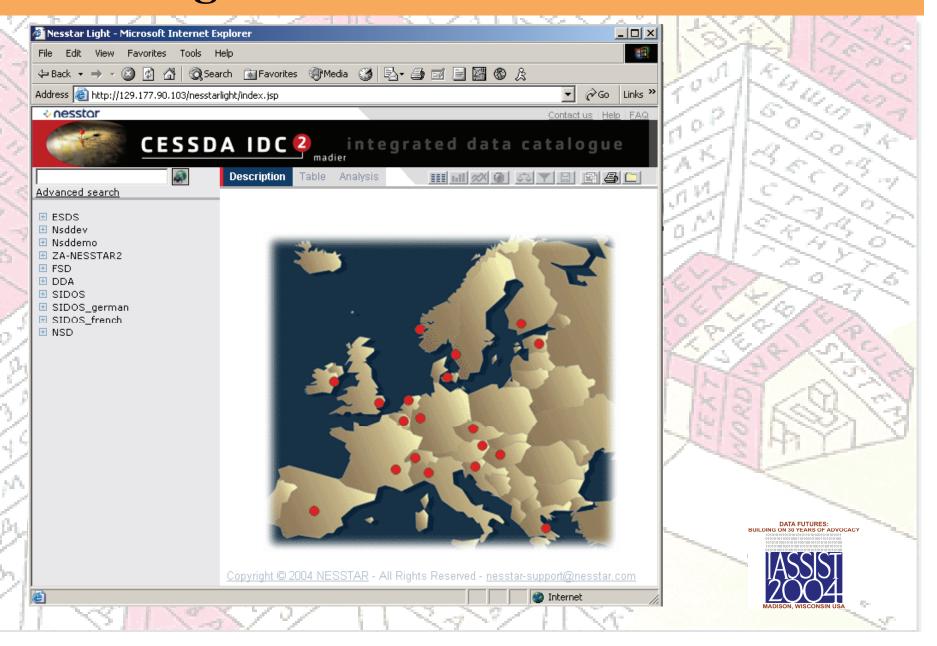

### The Madiera Portal – a Semantic Web

#### **Locating data**

Data can be retrieved by browsing the catalogs of different data archives, or perform searches across all the archives inn the system.

#### **Browsing metadata**

Datasets in MADIERA will be documented according to the DDI standard. The metadata will be integrated with the data.