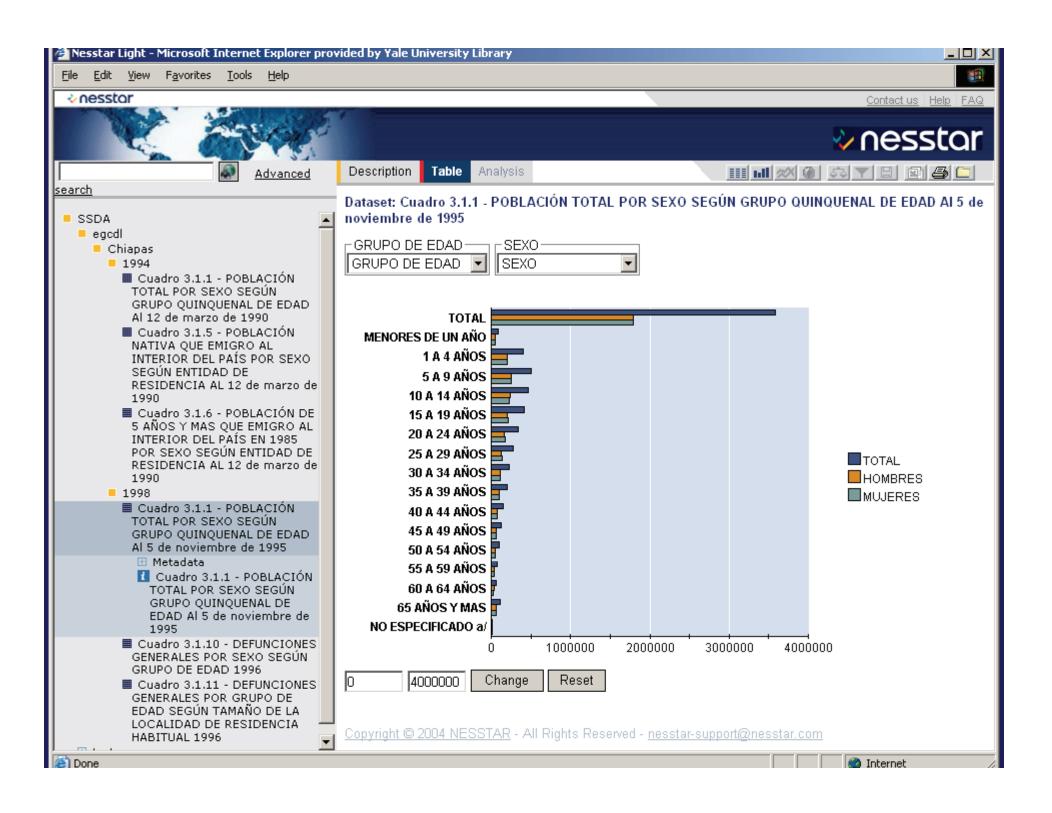

## **Next generation interface: NESSTAR**

- Features:
  - Search across tables
  - View tables, select columns and rows
  - Create graphs and charts
  - Download and extract
- Based upon the Data Documentation Initiative (DDI) metadata standard for statistical tables
- Nesstar is in use by data archives in Europe,
   World Bank, Health Canada; in review by ICPSR