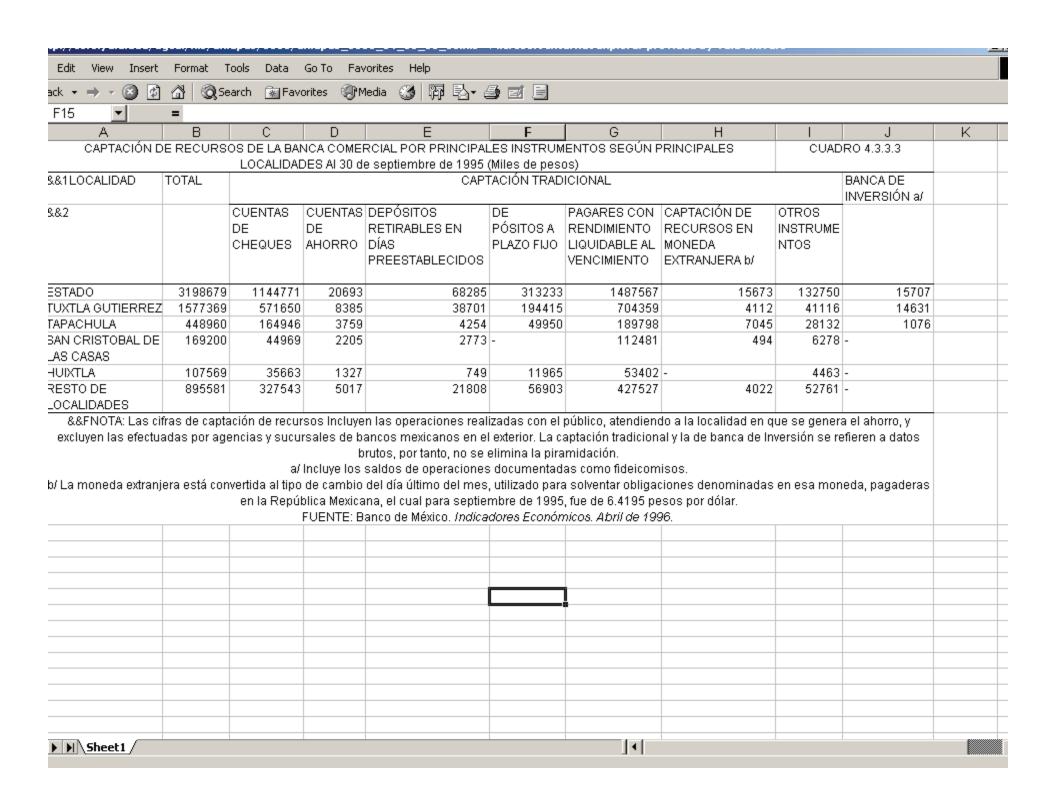

#### **CAPTACION DE RECURSOS DE LA BANCA** COMERCIAL POR PRINCIPALES INSTRUMENTOS **SEGUN PRINCIPALES LOCALIDADES** Al 30 de septiembre de 1995 (Miles de pesos)

**CUADRO 4.3.3.3** 

|                               | TOTAL     |                          | CAPTACION TRADICIONAL   |                                                                 |                                   |                                                       | BANCA                                                                 |                                 |                         |
|-------------------------------|-----------|--------------------------|-------------------------|-----------------------------------------------------------------|-----------------------------------|-------------------------------------------------------|-----------------------------------------------------------------------|---------------------------------|-------------------------|
| LOCALIDAD                     |           | CUENTAS<br>DE<br>CHEQUES | CUENTAS<br>DE<br>AHORRO | DEPOSITOS<br>RETIRA-<br>BLES EN<br>DIAS<br>PREESTA-<br>BLECIDOS | DEPOSI-<br>TOS A<br>PLAZO<br>FIJO | PAGARES CON RENDI- MIENTO LIQUIDABLE AL VENCIMIEN- TO | CAPTA-<br>CION DE<br>RECUR-<br>SOS EN<br>MONEDA<br>EXTRAN-<br>JERA b/ | OTROS<br>INSTRU-<br>MEN-<br>TOS | DE<br>INVER-<br>SION a/ |
|                               |           |                          |                         |                                                                 |                                   |                                                       |                                                                       |                                 |                         |
| ESTADO                        | 3 198 679 | 1 144 771                | 20 693                  | 68 285                                                          | 313 233                           | 1 487 567                                             | 15 673                                                                | 132 750                         | 15 707                  |
| TUXTLA GUTIERREZ              | 1 577 369 | 571 650                  | 8 385                   | 38 701                                                          | 194 415                           | 704 359                                               | 4 112                                                                 | 41 116                          | 14 631                  |
| TAPACHULA                     | 448 960   | 164 946                  | 3 759                   | 4 254                                                           | 49 950                            | 189 798                                               | 7 045                                                                 | 28 132                          | 1 076                   |
| SAN CRISTOBAL DE<br>LAS CASAS | 169 200   | 44 969                   | 2 205                   | 2 773                                                           | -                                 | 112 481                                               | 494                                                                   | 6 278                           |                         |
| HUIXTLA                       | 107 569   | 35 663                   | 1 327                   | 749                                                             | 11 965                            | 53 402                                                |                                                                       | 4 463                           |                         |
| RESTO DE<br>LOCALIDADES       | 895 581   | 327 543                  | 5 017                   | 21 808                                                          | 56 903                            | 427 527                                               | 4 022                                                                 | 52 761                          |                         |

NOTA: Las cifras de captación de recursos incluyen las operaciones realizadas con el público, atendiendo a la localidad en que se genera el ahorro, y excluyen las efectuadas por agencias y sucursales de bancos mexicanos en el exterior. La captación tradicional y la de banca de inversión se refleren a datos brutos, por tanto, no se elimina la piramidación.

a/ Incluye los saldos de operaciones documentadas como tidelcomisos.

b/ La moneda extranjera está convertida al tipo de cambio del día último del mes, utilizado para solventar obligaciones denominadas en esa moneda, pagaderas