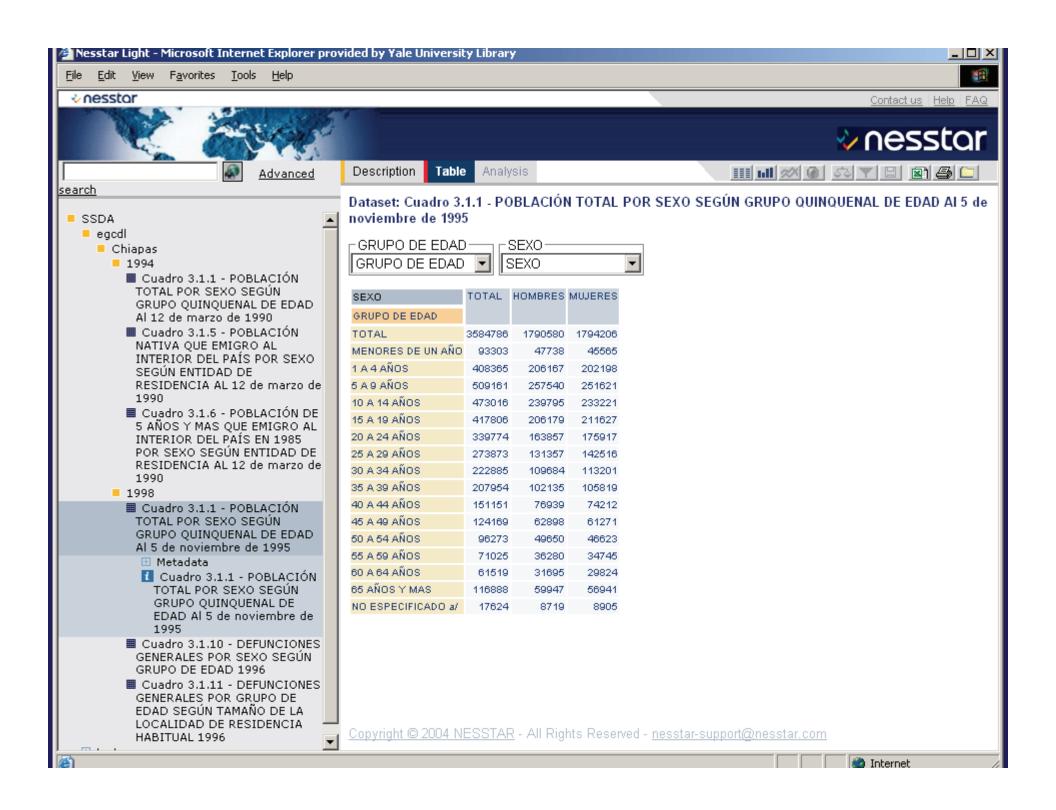

## **Next generation interface: NESSTAR**

- Features:
  - Search across tables
  - View tables, select columns and rows
  - Create graphs and charts
  - Download and extract
- Based upon the Data Documentation Initiative (DDI) metadata standard for statistical tables
- Nesstar is in use by data archives in Europe,
   World Bank, Health Canada; in review by ICPSR