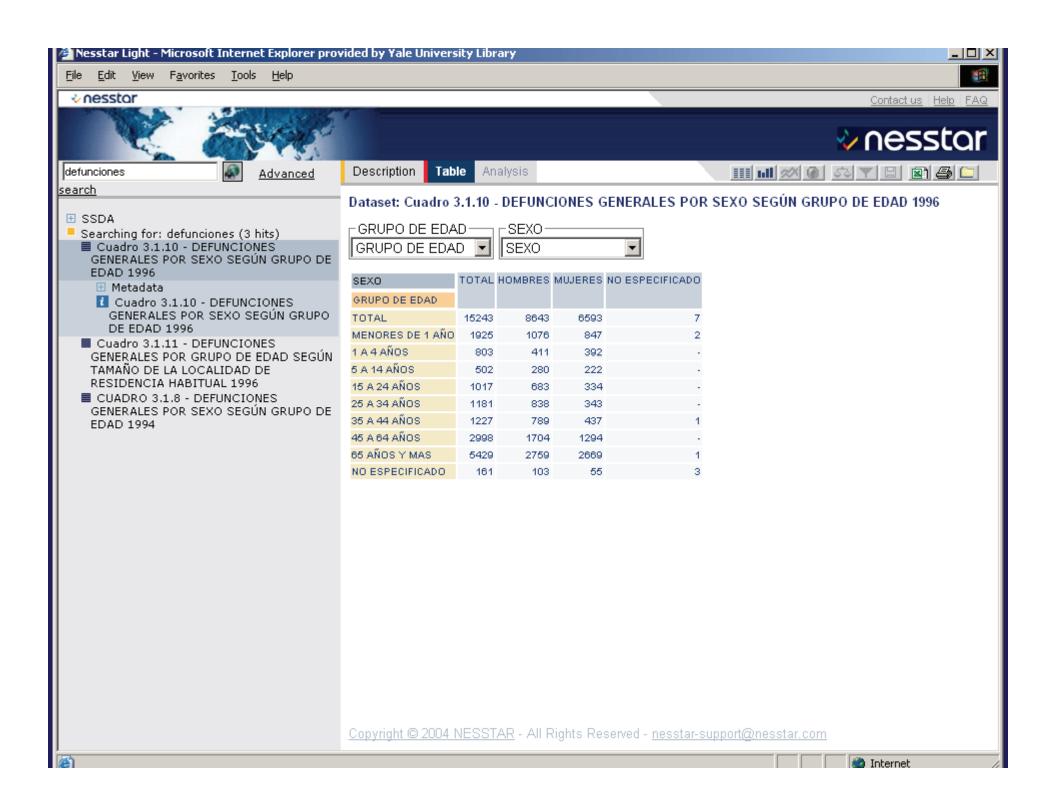

## **Next generation interface: NESSTAR**

- Features:
  - Search across tables
  - View tables, select columns and rows
  - Create graphs and charts
  - Download and extract
- Based upon the Data Documentation Initiative (DDI) metadata standard for statistical tables
- Nesstar is in use by data archives in Europe,
   World Bank, Health Canada; in review by ICPSR