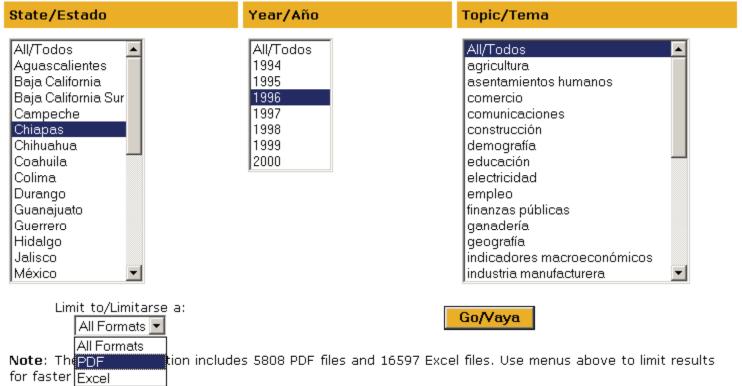

## First generation interface: Select, view, download ssrs.yale.edu/egcdl

### Features:

- Select files by year, state, topic, and/or type of file (PDF or Excel)
- Reconstruct the full volume
- Based upon Dublin Core metadata

Help | EGCDL Staff | About EGCDL

Files in this collection were digitized from the series *Anuarios Estatales*, Instituto Nacional de Estadística, Geografía e Informática.

#### Browse Chapters and Tables/Revisar Capítulos y Tablas

Nota: La colección entera incluye 5808 archivos PDF y 16597 archivos Excel. Use los menús para limitar los resultados y expeditar la búsqueda.