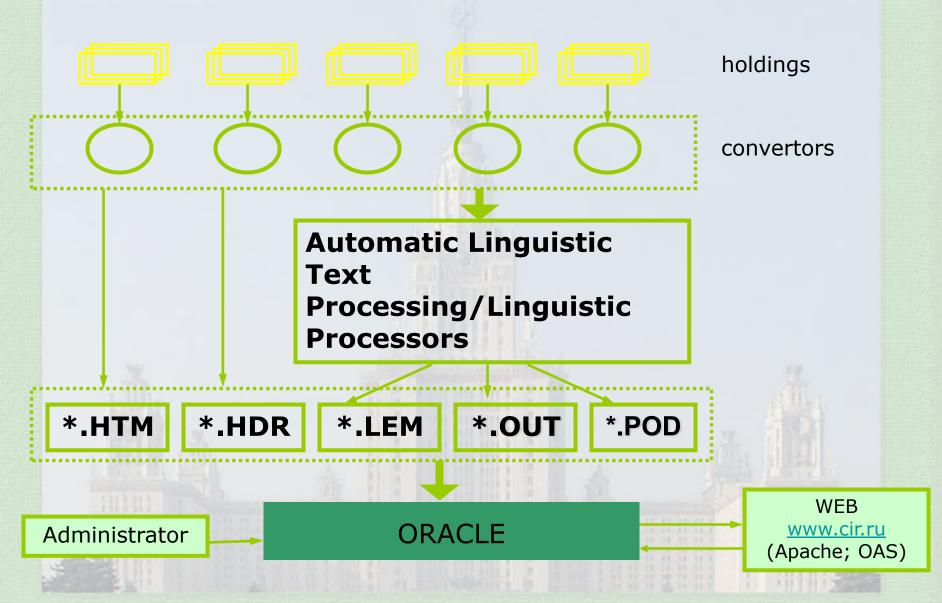

# Automatic Linguistic Text Processing (ALTP)

ALTP is customized to content-based process and integrate into Oracle-based IS all main types of business prose text corpora (documents and statistical data)– government publications, parliament chambers daily records, think tanks reports, scientific journals, mass media, public opinion polls.

Content-based processing performs:

✓Conceptual Indexing,

✓Coherent Summarization,

✓Text Categorization.

# THESAURUS for Information Retrieval in Sociopolitical Domain

- ✓ Main element of ALTP is Thesaurus hierarchical network of 45 000 descriptors, 107 000 synonyms, 175 000 relations;
- Thesaurus provides for query refinement reformulation - expansion;
- Terminology of Thesaurus covers 95-98% of nowadays business prose - government publications, academic papers, mass media texts, statistical indicators;
- Thesaurus is translated into English.