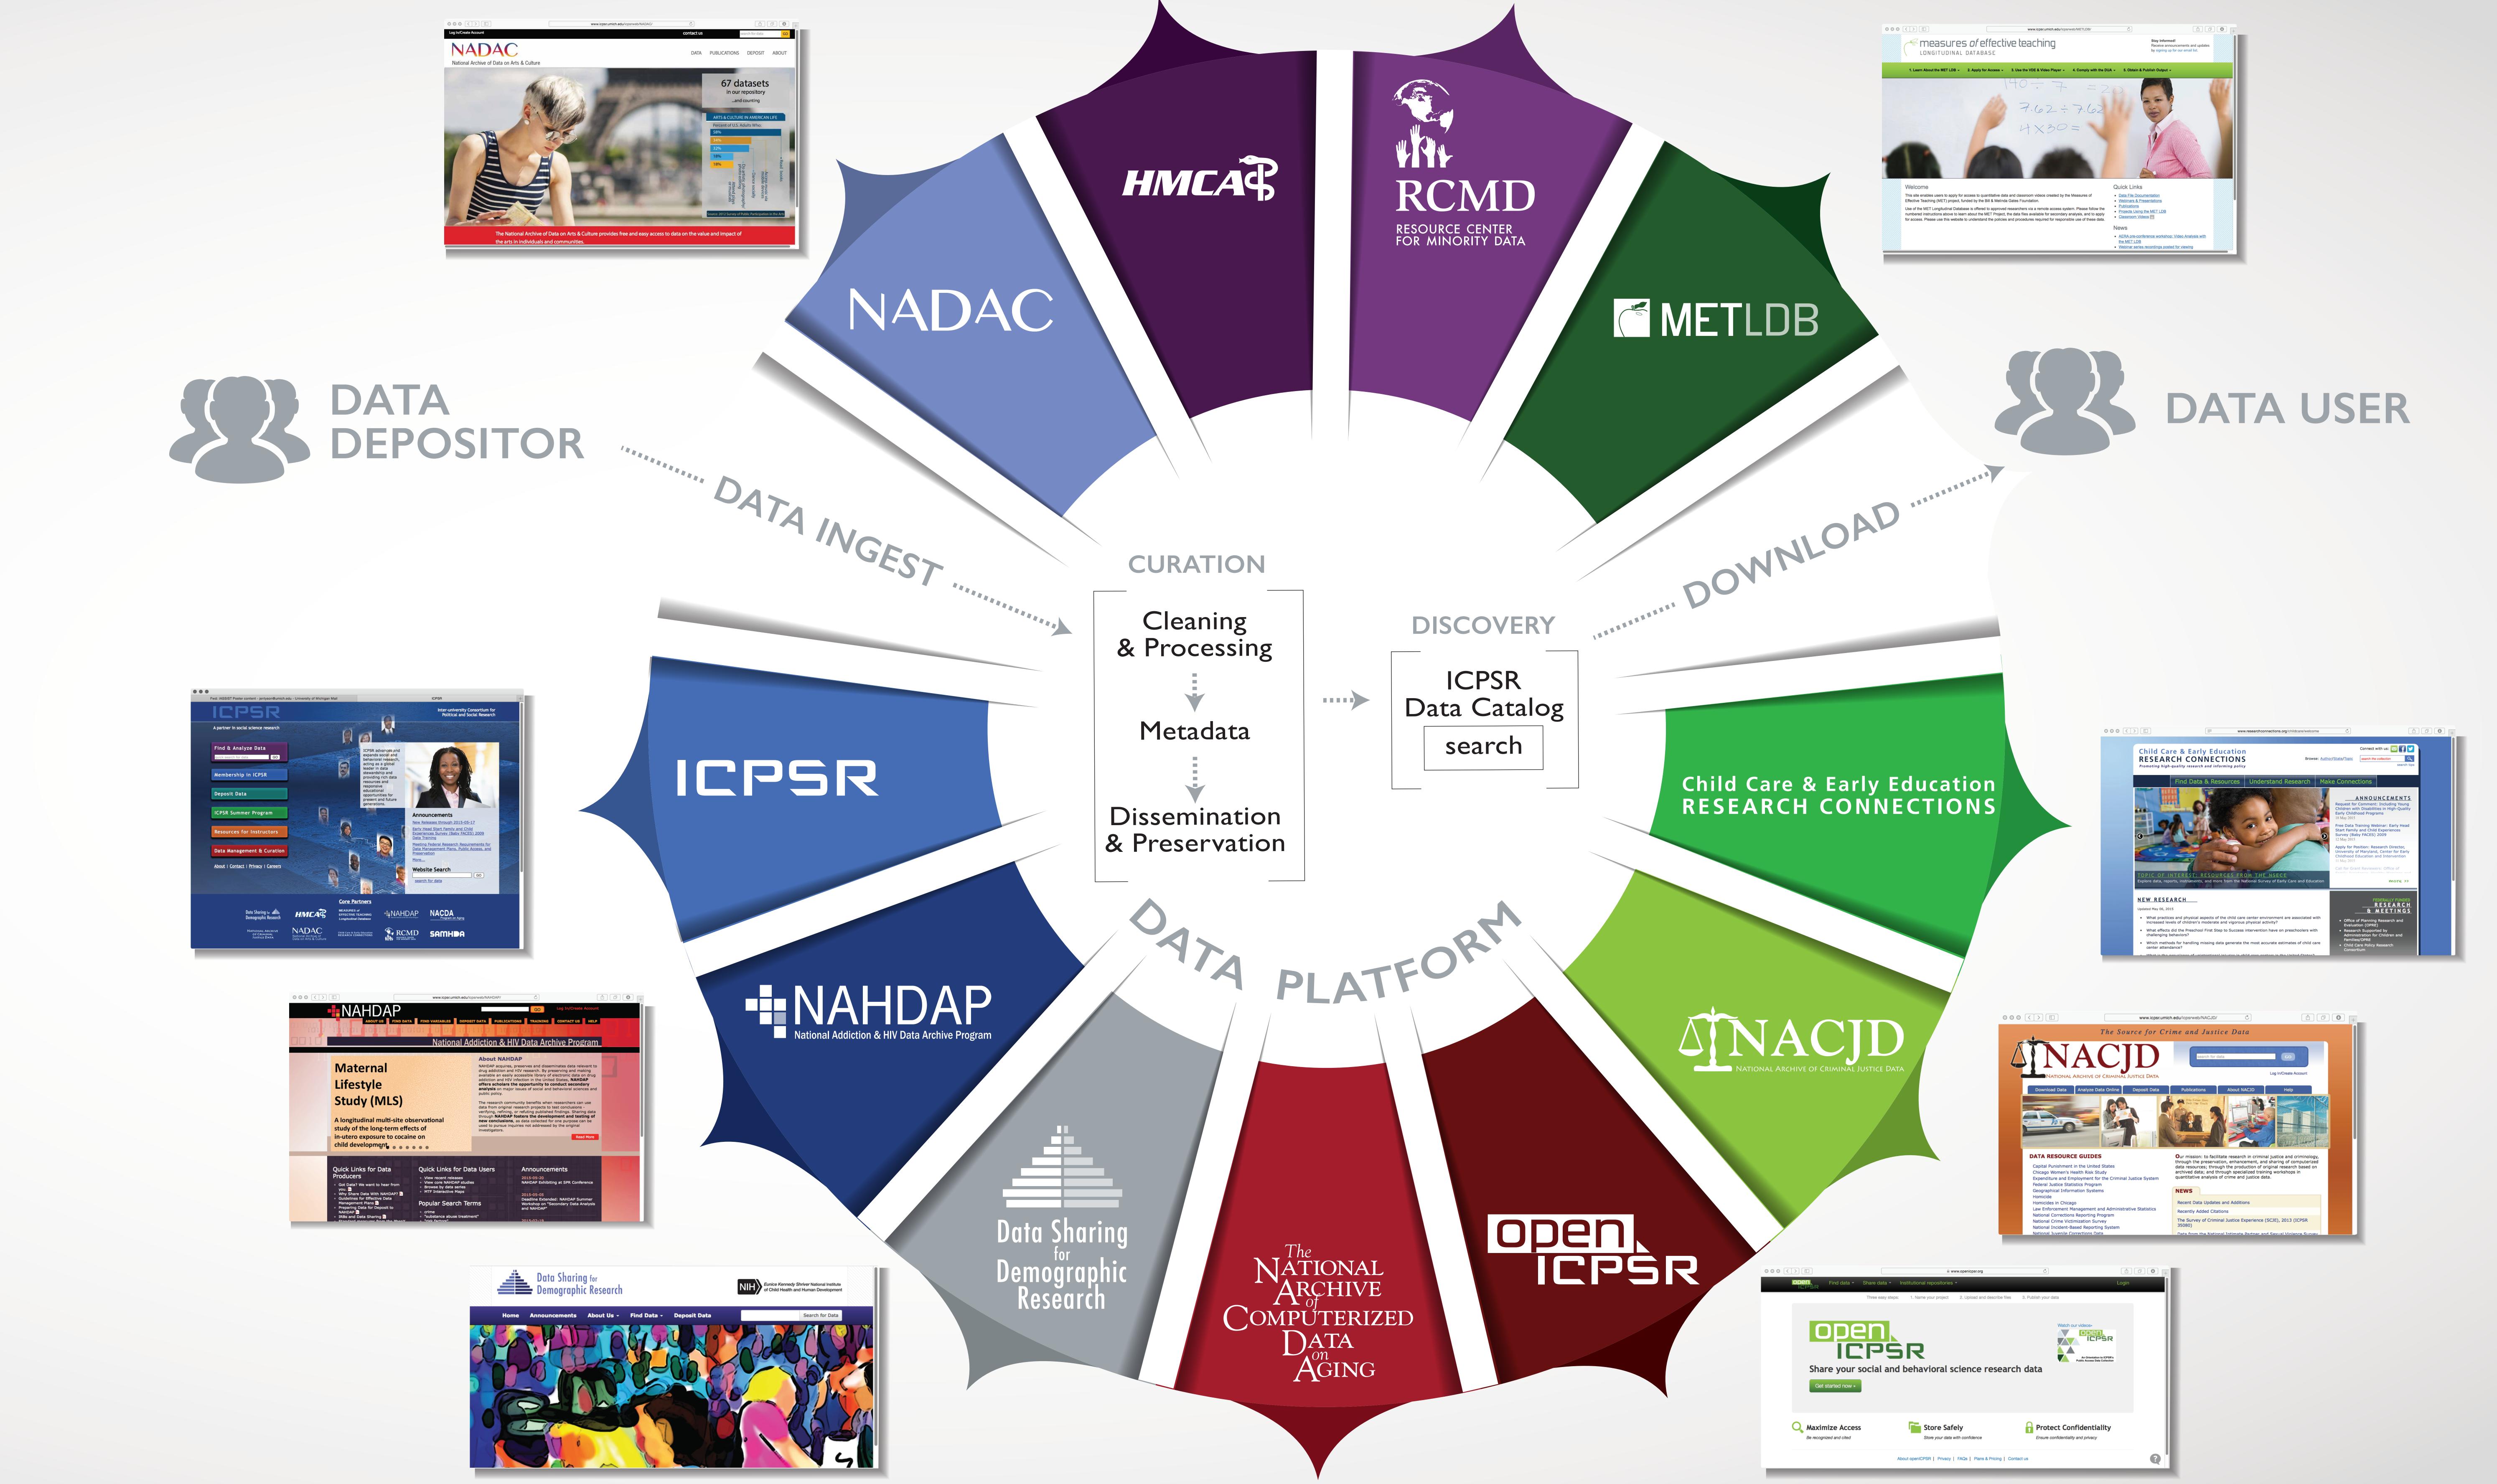

## Common Platform

ICPSR is a collection of data collections related to one another by a common data platform, common guidelines for data ingest and processing, and a common presentation of data for discovery via a shared (common), searchable, data catalog. Common ingest of data aids quality control; common presentation of data aids discovery and access for the data user.

# Unique Approaches

Diverse data collections require unique approaches to sharing data and documentation. ICPSR data collections retain distinctive website imagery and branding, oftentimes diverse analysis functionality and presentation of data, varied methods in accessing restricted-use data, and unique outreach strategies.