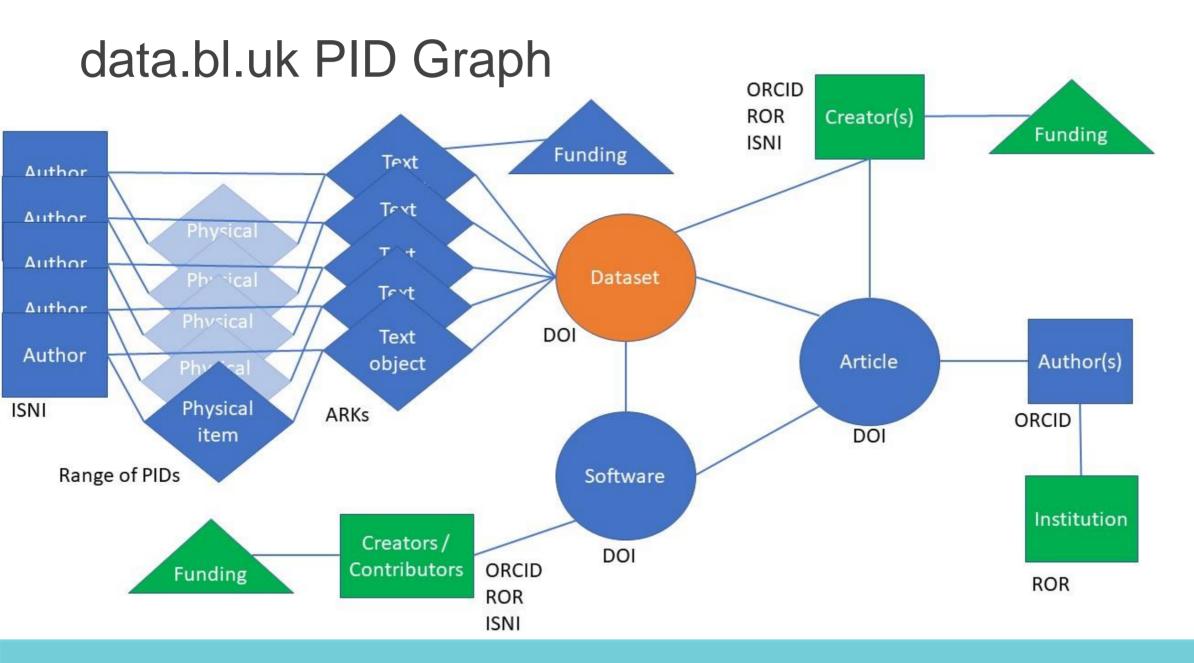

## Background

- Driven by work of FREYA project to enhance provenance of datasets
- Connecting using persistent identifiers to create provenance for datasets
- Help users of our datasets understand them 'at a glance'
- Increase trust in our datasets
- Experiment with FAIR Principles