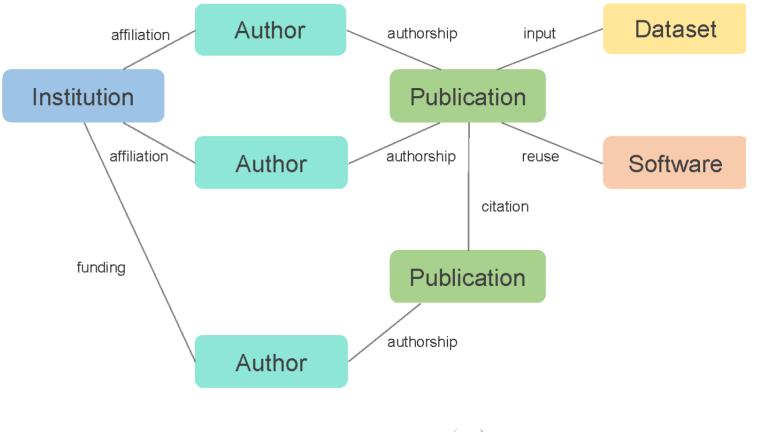

## Background

- Driven by work of FREYA project to enhance provenance of datasets
- Connecting using persistent identifiers to create provenance for datasets
- Help users of our datasets understand them 'at a glance'
- Increase trust in our datasets
- Experiment with FAIR Principles