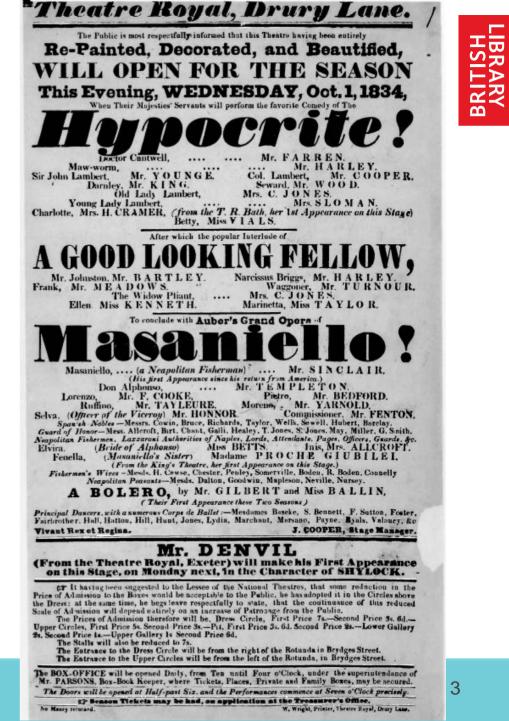

# Methodology - Playbills

- Augmenting metadata of pilot datasets
- Theatrical Playbills from Britain and Ireland
  - Digitised series of bound volumes of playbills from theatres across the UK and Ireland from the mid 18<sup>th</sup> century to the mid 19<sup>th</sup> century
  - Added ISNIs for the theatres