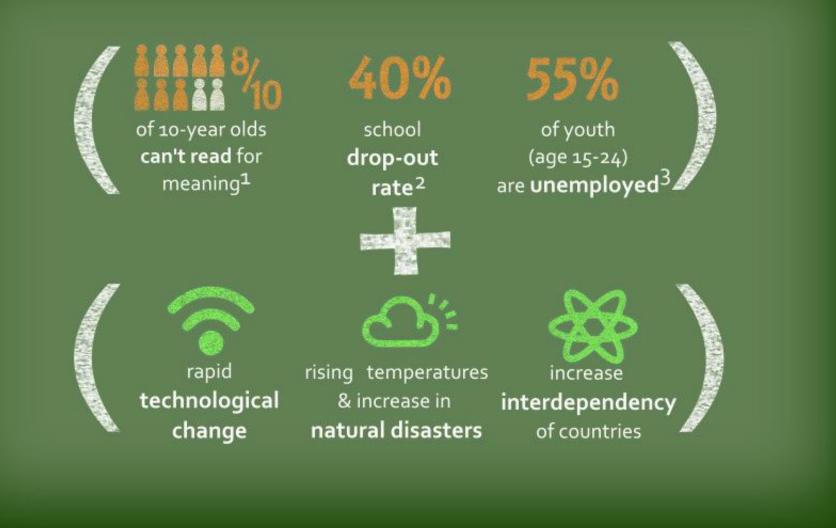

## ELEMENTS SHAPING THE SOUTH AFRICAN EDUCATION SYSTEM OF THE FUTURE

of 10-year olds **can't read** for meaning<sup>1</sup> 40%

school drop-out rate<sup>2</sup>

of 10-year olds can't read for meaning<sup>1</sup>

school drop-out rate<sup>2</sup> 55%

of youth (age 15-24) are **unemployed**<sup>3</sup>

school drop-out rate<sup>2</sup> of youth (age 15-24) are **unemployed**<sup>3</sup>

meaning<sup>1</sup>

40%

school drop-out rate<sup>2</sup> 55%

of youth (age 15-24) are **unemployed**<sup>3</sup>

40%

school drop-out rate<sup>2</sup> 55%

of youth (age 15-24) are **unemployed**<sup>3</sup>

rapid technological change

rising temperatures & increase in natural disasters