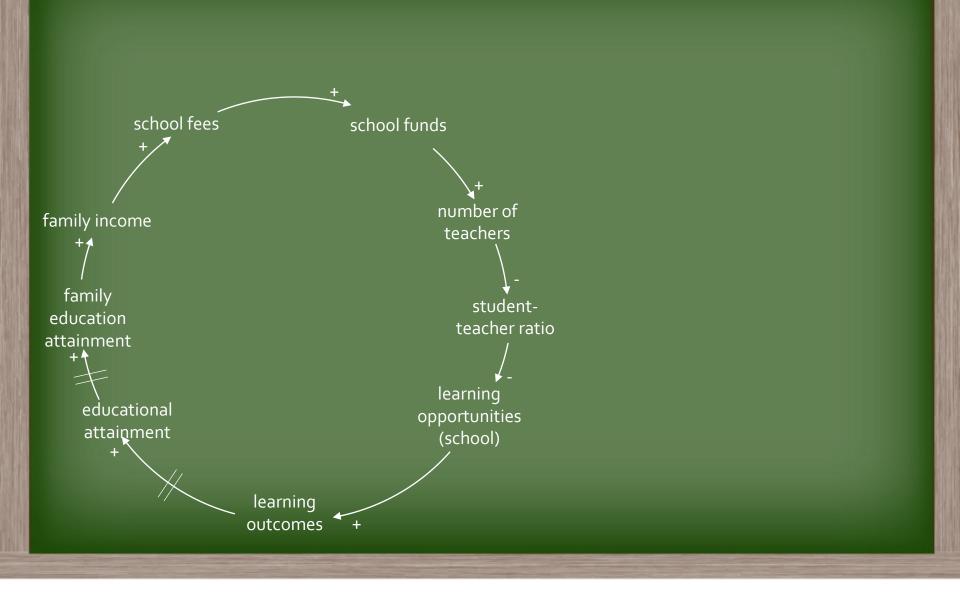

> 40%

school drop-out rate<sup>2</sup>







of 10-year olds can't read for meaning<sup>1</sup>



school drop-out rate<sup>2</sup> 55%

of youth (age 15-24) are **unemployed**<sup>3</sup>









school drop-out rate<sup>2</sup> of youth (age 15-24) are **unemployed**<sup>3</sup>









meaning<sup>1</sup>

40%

school drop-out rate<sup>2</sup> 55%

of youth (age 15-24) are **unemployed**<sup>3</sup>









40%

school drop-out rate<sup>2</sup> 55%

of youth (age 15-24) are **unemployed**<sup>3</sup>





rapid technological change

rising temperatures & increase in natural disasters



















































































## family income

UNIVERSITY OF CAMBRIDGE



school fees family income











































































































































































































## Technological























































## Environmental















































































































































## Questions





## Refrences

<sup>1</sup> Nic Spaull, "The Unfolding Reading Crisis: The New PIRLS 2016 Results...," *Nic Spaull* (blog), December 5, 2017, https://nicspaull.com/2017/12/05/the-unfolding-reading-crisis-thenew-pirls-2016-results/.

<sup>2</sup> H. Hofmeyr, S. van der Berg, and H. van Broekhuizen, "From Matric into and through University: University Access and Success for the 2008 National Ma