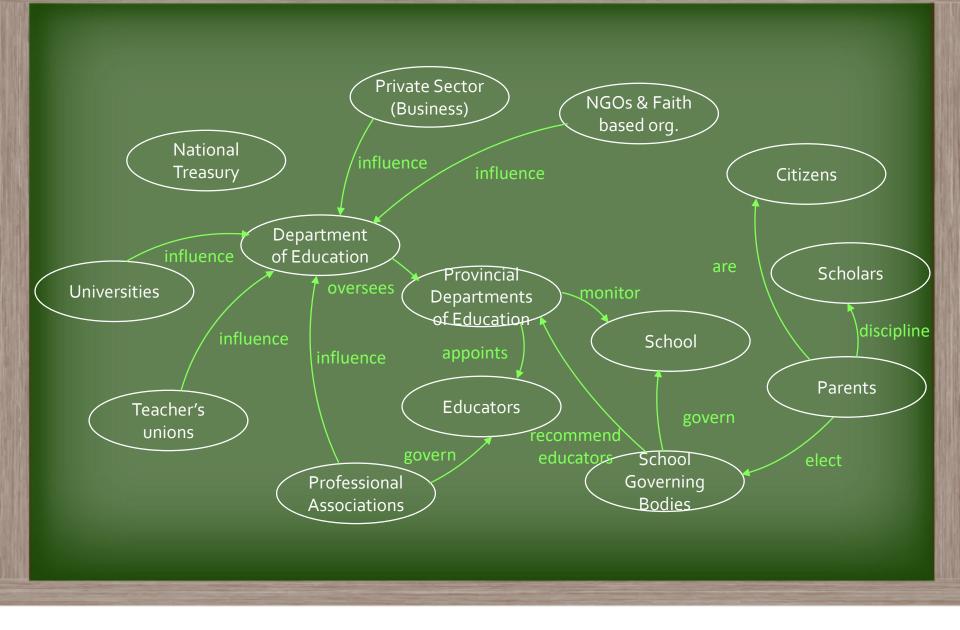

meaning<sup>1</sup>



school drop-out rate<sup>2</sup> 55%

of youth (age 15-24) are **unemployed**<sup>3</sup>









school drop-out rate<sup>2</sup> of youth (age 15-24) are **unemployed**<sup>3</sup>









meaning<sup>1</sup>

40%

school drop-out rate<sup>2</sup> 55%

of youth (age 15-24) are **unemployed**<sup>3</sup>









40%

school drop-out rate<sup>2</sup> 55%

of youth (age 15-24) are **unemployed**<sup>3</sup>





rapid technological change

rising temperatures & increase in natural disasters



















































































## family income

UNIVERSITY OF CAMBRIDGE



school fees family income











































































































































































































## Technological























































## Environmental















































































































































## Questions





## Refrences

<sup>1</sup> Nic Spaull, "The Unfolding Reading Crisis: The New PIRLS 2016 Results...," *Nic Spaull* (blog), December 5, 2017, https://nicspaull.com/2017/12/05/the-unfolding-reading-crisis-thenew-pirls-2016-results/.

<sup>2</sup> H. Hofmeyr, S. van der Berg, and H. van Broekhuizen, "From Matric into and through University: University Access and Success for the 2008 National Matric Cohort," (2017), http://www.lmip.org.za/document/matric-and-through-unive