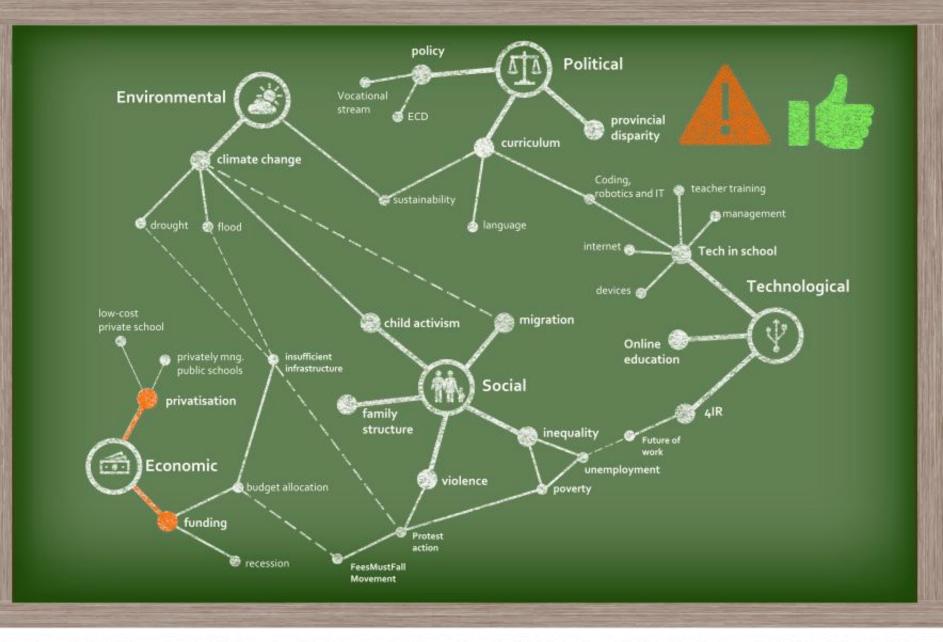

## ELEMENTS SHAPING THE SOUTH AFRICAN EDUCATION SYSTEM OF THE FUTURE

of 10-year olds **can't read** for meaning<sup>1</sup> 40%

school drop-out rate<sup>2</sup>

of 10-year olds can't read for meaning<sup>1</sup>

school drop-out rate<sup>2</sup> 55%

of youth (age 15-24) are **unemployed**<sup>3</sup>

school drop-out rate<sup>2</sup> of youth (age 15-24) are **unemployed**<sup>3</sup>

meaning<sup>1</sup>

40%

school drop-out rate<sup>2</sup> 55%

of youth (age 15-24) are **unemployed**<sup>3</sup>

40%

school drop-out rate<sup>2</sup> 55%

of youth (age 15-24) are **unemployed**<sup>3</sup>

rapid technological change

rising temperatures & increase in natural disasters