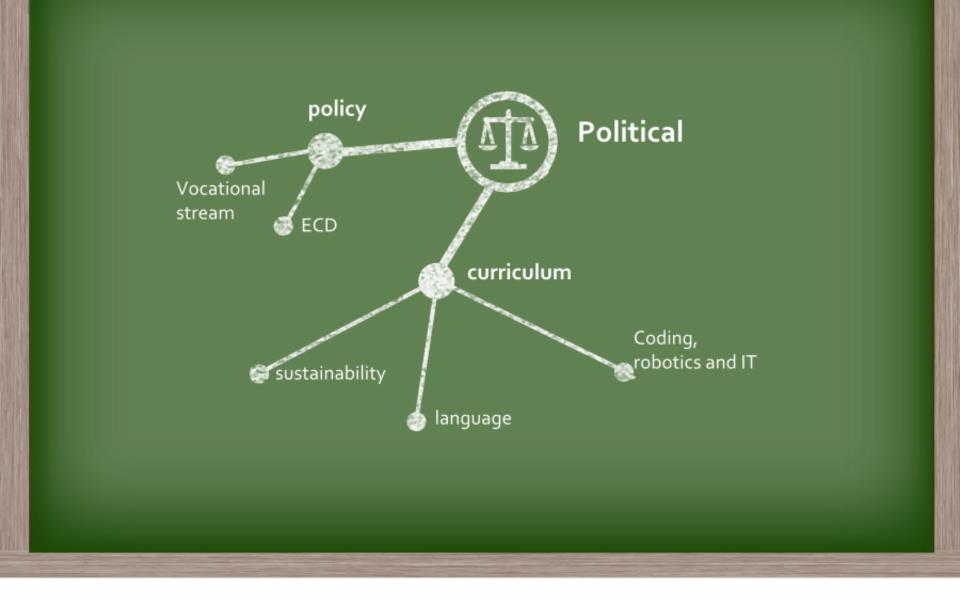

rate<sup>2</sup> of youth (age 15-24) are **unemployed**<sup>3</sup>









meaning<sup>1</sup>

40%

school drop-out rate<sup>2</sup> 55%

of youth (age 15-24) are **unemployed**<sup>3</sup>









40%

school drop-out rate<sup>2</sup> 55%

of youth (age 15-24) are **unemployed**<sup>3</sup>





rapid technological change

rising temperatures & increase in natural disasters



















































































## family income

UNIVERSITY OF CAMBRIDGE



school fees family income











































































































































































































## Technological























































## Environmental















































































































































## Questions





## Refrences

<sup>1</sup> Nic Spaull, "The Unfolding Reading Crisis: The New PIRLS 2016 Results...," *Nic Spaull* (blog), December 5, 2017, https://nicspaull.com/2017/12/05/the-unfolding-reading-crisis-thenew-pirls-2016-results/.

<sup>2</sup> H. Hofmeyr, S. van der Berg, and H. van Broekhuizen, "From Matric into and through University: University Access and Success for the 2008 National Matric Cohort," (2017), http://www.lmip.org.za/document/matric-and-through-universityuniversity-access-and-success-2008-national-matric-cohort.

<sup>3</sup> Statistics South Africa, "Youth Graduate Unemployment Rate I