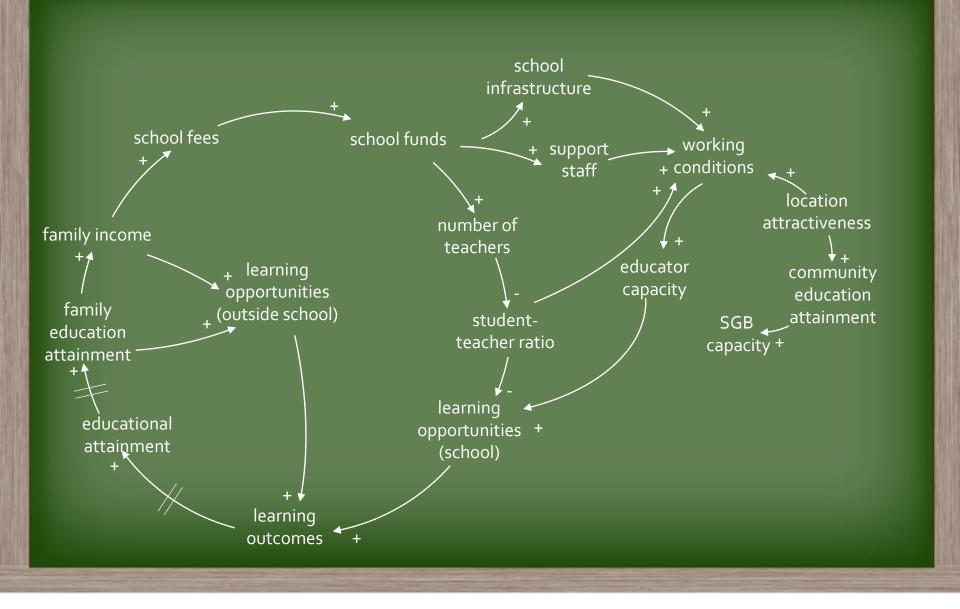

p>2</sup>







of 10-year olds can't read for meaning<sup>1</sup>



school drop-out rate<sup>2</sup> 55%

of youth (age 15-24) are **unemployed**<sup>3</sup>









school drop-out rate<sup>2</sup> of youth (age 15-24) are **unemployed**<sup>3</sup>









meaning<sup>1</sup>

40%

school drop-out rate<sup>2</sup> 55%

of youth (age 15-24) are **unemployed**<sup>3</sup>









40%

school drop-out rate<sup>2</sup> 55%

of youth (age 15-24) are **unemployed**<sup>3</sup>





rapid technological change

rising temperatures & increase in natural disasters



















































































## family income

UNIVERSITY OF CAMBRIDGE



school fees family income











































































































































































































## Technological























































## Environmental















































































































































## Questions





## Refrences

<sup>1</sup> Nic Spaull, "The Unfolding Reading Crisis: The New PIRLS 2016 Results...," *Nic Spaull* (blog), December 5, 2017, https://nicspaull.com/2017/12/05/the-unfolding-reading-crisis-thenew-pirls-2016-results/.

<sup>2</sup> H. Hofmeyr, S. van der Berg, and H. van Broekhuizen, "From Matric into and through University: University Access and Success for the 2008 National Matric Cohort," (2017), http://w