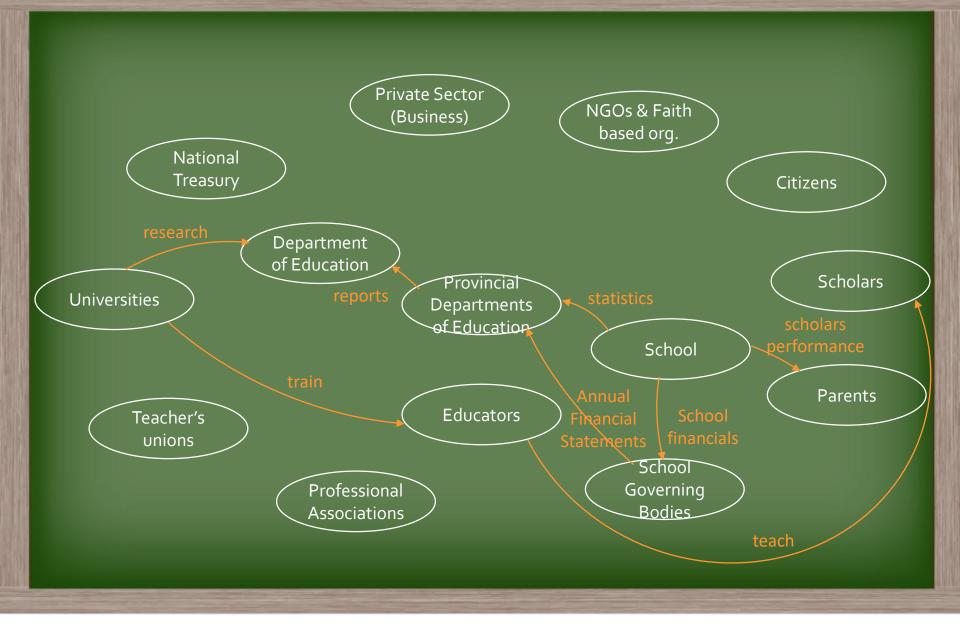

## ELEMENTS SHAPING THE SOUTH AFRICAN EDUCATION SYSTEM OF THE FUTURE

of 10-year olds **can't read** for meaning<sup>1</sup> 40%

school drop-out rate<sup>2</sup>

of 10-year olds can't read for meaning<sup>1</sup>