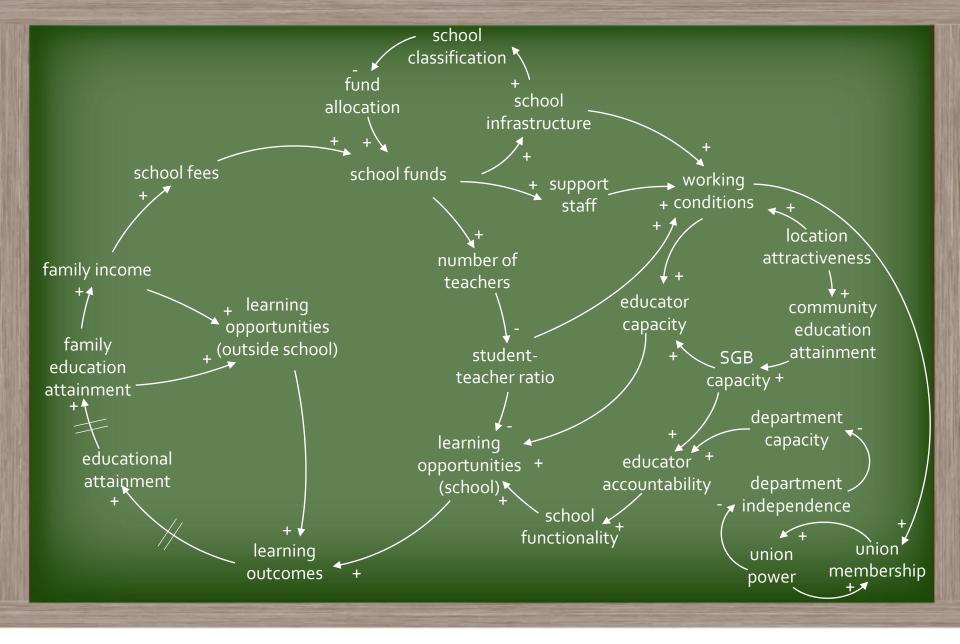

ds can't read for meaning<sup>1</sup>



school drop-out rate<sup>2</sup> 55%

of youth (age 15-24) are **unemployed**<sup>3</sup>









school drop-out rate<sup>2</sup> of youth (age 15-24) are **unemployed**<sup>3</sup>









meaning<sup>1</sup>

40%

school drop-out rate<sup>2</sup> 55%

of youth (age 15-24) are **unemployed**<sup>3</sup>









40%

school drop-out rate<sup>2</sup> 55%

of youth (age 15-24) are **unemployed**<sup>3</sup>





rapid technological change

rising temperatures & increase in natural disasters



















































































## family income

UNIVERSITY OF CAMBRIDGE



school fees family income











































































































































































































## Technological























































## Environmental















































































































































## Questions





## Refrences

<sup>1</sup> Nic Spaull, "The Unfolding Reading Crisis: The New PIRLS 2016 Results...," *Nic Spaull* (blog), December 5, 2017, https://nicspaull.com/2017/12/05/the-unfolding-reading-crisis-thenew-pirls-2016-results/.

<sup>2</sup> H. Hofmeyr, S. van der Berg, and H. van Broekhuizen, "From Matric into and through University: University Access and Success for the 2008 National Matric Cohort," (2017), http://www.lmip.org.za/document/matric