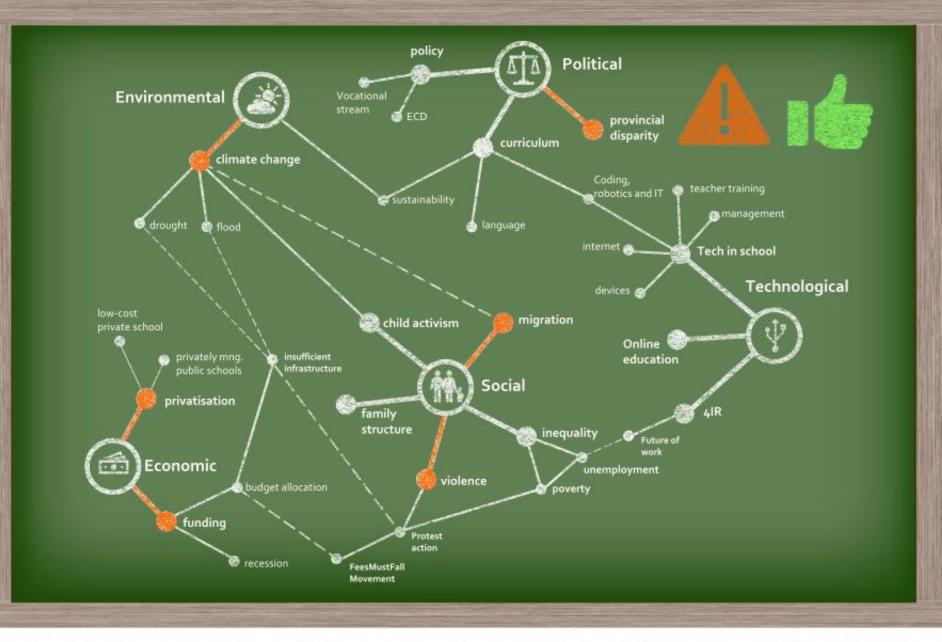

## ELEMENTS SHAPING THE SOUTH AFRICAN EDUCATION SYSTEM OF THE FUTURE

of 10-year olds **can't read** for meaning<sup>1</sup> 40%

school drop-out rate<sup>2</sup>

of 10-year olds can't read for meaning<sup>1</sup>

school drop-out rate<sup>2</sup> 55%

of youth (age 15-24) are **unemployed**<sup>3</sup>

school drop-out rate<sup>2</sup> of youth (age 15-24) are **unemployed**<sup>3</sup>

meaning<sup>1</sup>

40%

school drop-out rate<sup>2</sup> 55%

of youth (age 15-24) are **unemployed**<sup>3</sup>

40%

school drop-out rate<sup>2</sup> 55%

of youth (age 15-24) are **unemployed**<sup>3</sup>

rapid technological change

rising temperatures & increase in natural disasters