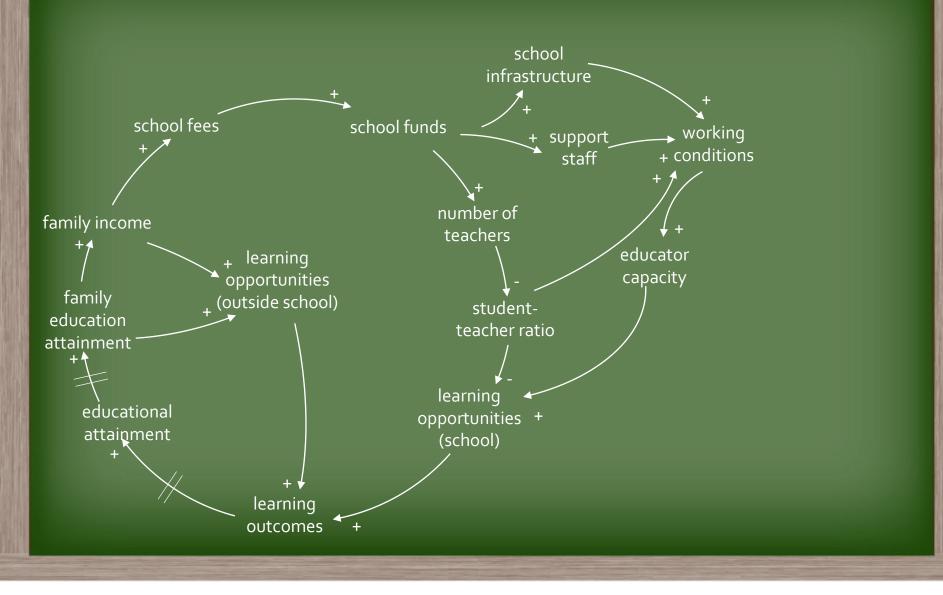

-out rate<sup>2</sup>







of 10-year olds can't read for meaning<sup>1</sup>



school drop-out rate<sup>2</sup> 55%

of youth (age 15-24) are **unemployed**<sup>3</sup>









school drop-out rate<sup>2</sup> of youth (age 15-24) are **unemployed**<sup>3</sup>









meaning<sup>1</sup>

40%

school drop-out rate<sup>2</sup> 55%

of youth (age 15-24) are **unemployed**<sup>3</sup>









40%

school drop-out rate<sup>2</sup> 55%

of youth (age 15-24) are **unemployed**<sup>3</sup>





rapid technological change

rising temperatures & increase in natural disasters



















































































## family income

UNIVERSITY OF CAMBRIDGE



school fees family income











































































































































































































## Technological























































## Environmental















































































































































## Questions





## Refrences

<sup>1</sup> Nic Spaull, "The Unfolding Reading Crisis: The New PIRLS 2016 Results...," *Nic Spaull* (blog), December 5, 2017, https://nicspaull.com/2017/12/05/the-unfolding-reading-crisis-thenew-pirls-2016-results/.

<sup>2</sup> H. Hofmeyr, S. van der Berg, and H. van Broekhuizen, "From Matric into and through University: University Access and Success for the 2008 National Matric Cohort," (201