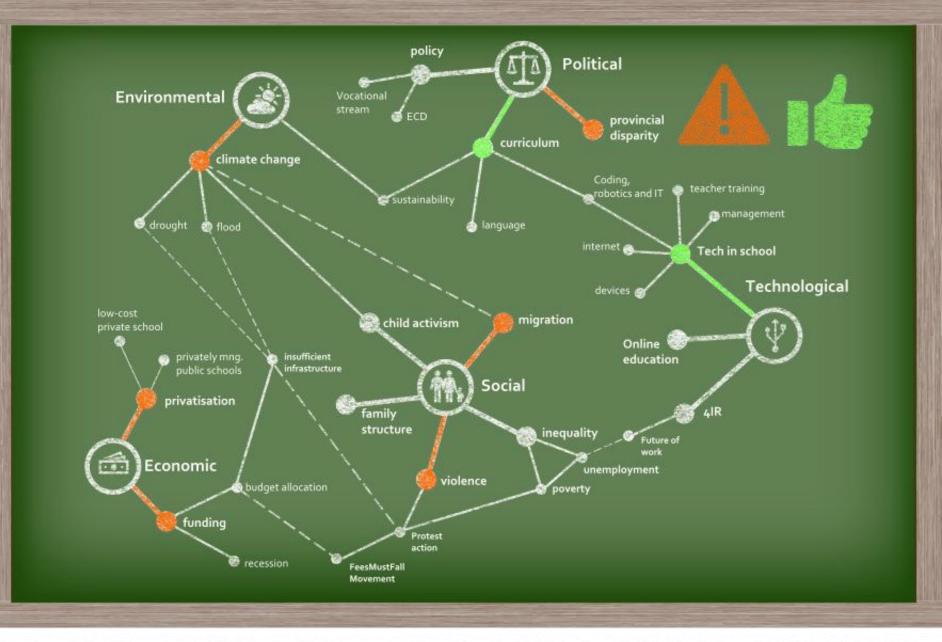

## ELEMENTS SHAPING THE SOUTH AFRICAN EDUCATION SYSTEM OF THE FUTURE

of 10-year olds **can't read** for meaning<sup>1</sup> 40%

school drop-out rate<sup>2</sup>

of 10-year olds can't read for meaning<sup>1</sup>

school drop-out rate<sup>2</sup> 55%

of youth (age 15-24) are **unemployed**<sup>3</sup>

school drop-out rate<sup>2</sup> of youth (age 15-24) are **unemployed**<sup>3</sup>

meaning<sup>1</sup>

40%

school drop-out rate<sup>2</sup> 55%

of youth (age 15-24) are **unemployed**<sup>3</sup>

40%

school drop-out rate<sup>2</sup> 55%

of youth (age 15-24) are **unemployed**<sup>3</sup>

rapid technological change

rising temperatures & increase in natural disasters