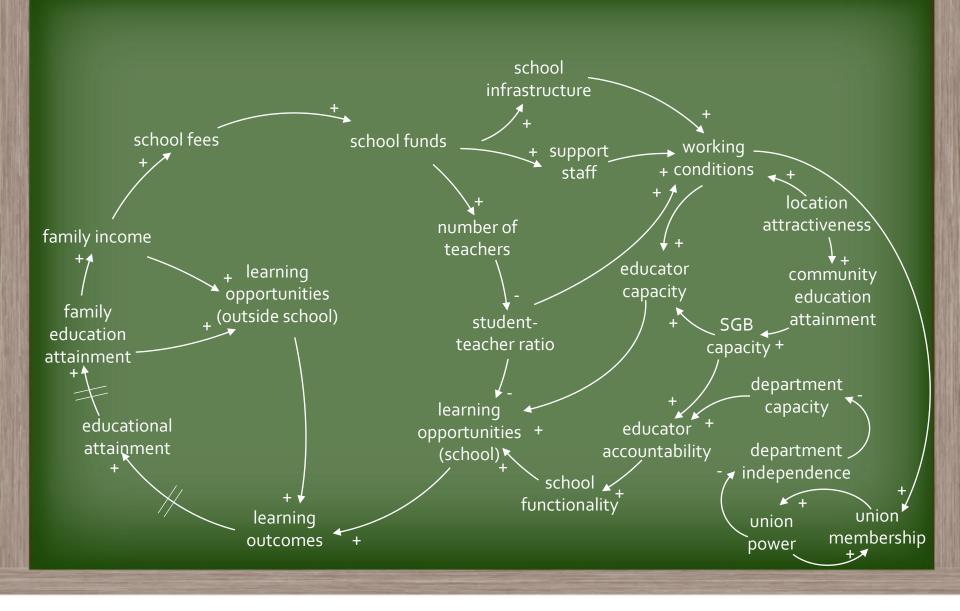

ear olds can't read for meaning<sup>1</sup>



school drop-out rate<sup>2</sup> 55%

of youth (age 15-24) are **unemployed**<sup>3</sup>









school drop-out rate<sup>2</sup> of youth (age 15-24) are **unemployed**<sup>3</sup>









meaning<sup>1</sup>

40%

school drop-out rate<sup>2</sup> 55%

of youth (age 15-24) are **unemployed**<sup>3</sup>









40%

school drop-out rate<sup>2</sup> 55%

of youth (age 15-24) are **unemployed**<sup>3</sup>





rapid technological change

rising temperatures & increase in natural disasters



















































































## family income

UNIVERSITY OF CAMBRIDGE



school fees family income











































































































































































































## Technological























































## Environmental















































































































































## Questions





## Refrences

<sup>1</sup> Nic Spaull, "The Unfolding Reading Crisis: The New PIRLS 2016 Results...," *Nic Spaull* (blog), December 5, 2017, https://nicspaull.com/2017/12/05/the-unfolding-reading-crisis-thenew-pirls-2016-results/.

<sup>2</sup> H. Hofmeyr, S. van der Berg, and H. van Broekhuizen, "From Matric into and through University: University Access and Success for the 2008 National Matric Cohort," (2017), http://www.lmip.org.za/document/