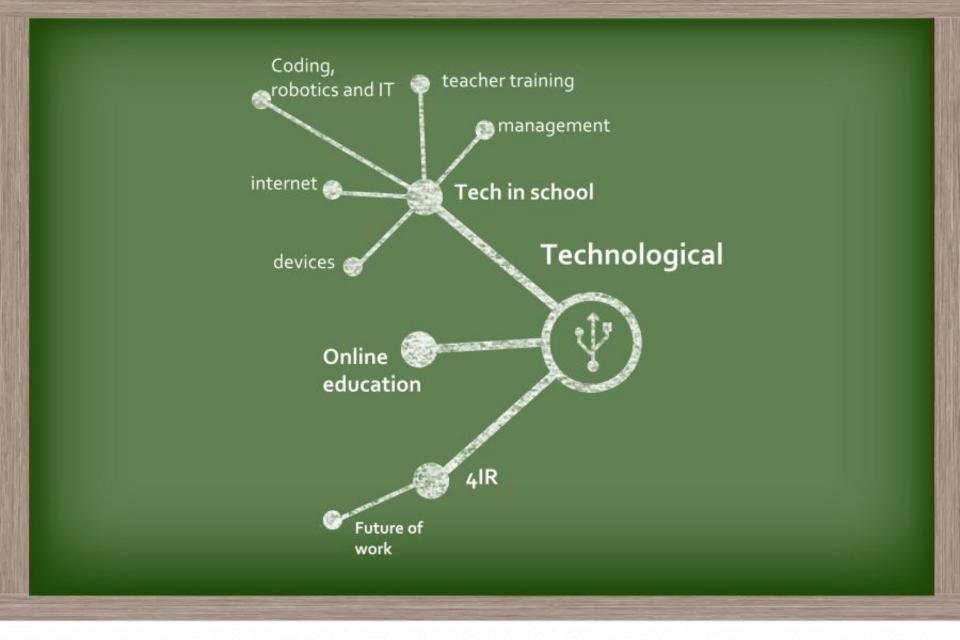

school drop-out rate<sup>2</sup> of youth (age 15-24) are **unemployed**<sup>3</sup>









meaning<sup>1</sup>

40%

school drop-out rate<sup>2</sup> 55%

of youth (age 15-24) are **unemployed**<sup>3</sup>









40%

school drop-out rate<sup>2</sup> 55%

of youth (age 15-24) are **unemployed**<sup>3</sup>





rapid technological change

rising temperatures & increase in natural disasters



















































































## family income

UNIVERSITY OF CAMBRIDGE



school fees family income











































































































































































































## Technological























































## Environmental















































































































































## Questions





## Refrences

<sup>1</sup> Nic Spaull, "The Unfolding Reading Crisis: The New PIRLS 2016 Results...," *Nic Spaull* (blog), December 5, 2017, https://nicspaull.com/2017/12/05/the-unfolding-reading-crisis-thenew-pirls-2016-results/.

<sup>2</sup> H. Hofmeyr, S. van der Berg, and H. van Broekhuizen, "From Matric into and through University: University Access and Success for the 2008 National Matric Cohort," (2017), http://www.lmip.org.za/document/matric-and-through-universityuniversity-access-and-success-2008-national-matric-cohort.

<sup>3</sup> Statistics South Africa, "Youth Grad