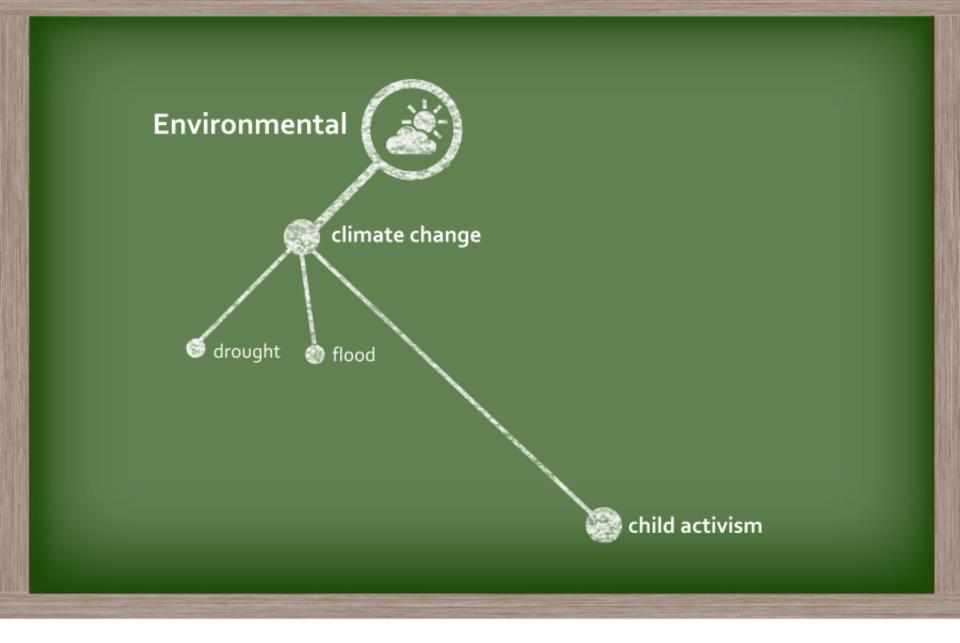

) are **unemployed**<sup>3</sup>









meaning<sup>1</sup>

40%

school drop-out rate<sup>2</sup> 55%

of youth (age 15-24) are **unemployed**<sup>3</sup>









40%

school drop-out rate<sup>2</sup> 55%

of youth (age 15-24) are **unemployed**<sup>3</sup>





rapid technological change

rising temperatures & increase in natural disasters



















































































## family income

UNIVERSITY OF CAMBRIDGE



school fees family income











































































































































































































## Technological























































## Environmental















































































































































## Questions





## Refrences

<sup>1</sup> Nic Spaull, "The Unfolding Reading Crisis: The New PIRLS 2016 Results...," *Nic Spaull* (blog), December 5, 2017, https://nicspaull.com/2017/12/05/the-unfolding-reading-crisis-thenew-pirls-2016-results/.

<sup>2</sup> H. Hofmeyr, S. van der Berg, and H. van Broekhuizen, "From Matric into and through University: University Access and Success for the 2008 National Matric Cohort," (2017), http://www.lmip.org.za/document/matric-and-through-universityuniversity-access-and-success-2008-national-matric-cohort.

<sup>3</sup> Statistics South Africa, "Youth Graduate Unemployment Rate Increases in Q1: 2019," May 15, 2019,