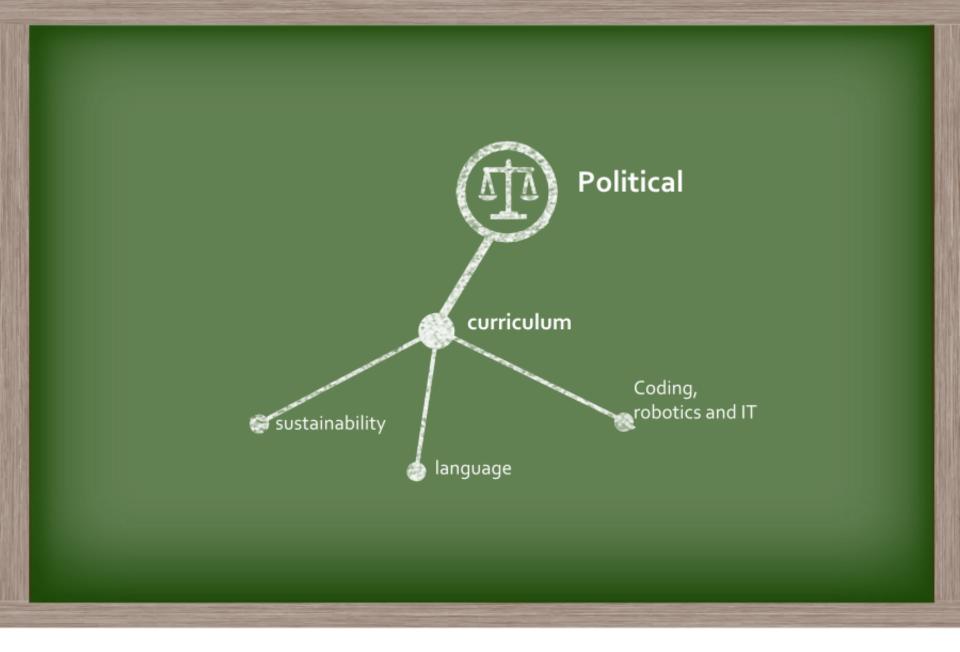

p-out rate<sup>2</sup> of youth (age 15-24) are **unemployed**<sup>3</sup>









meaning<sup>1</sup>

40%

school drop-out rate<sup>2</sup> 55%

of youth (age 15-24) are **unemployed**<sup>3</sup>









40%

school drop-out rate<sup>2</sup> 55%

of youth (age 15-24) are **unemployed**<sup>3</sup>





rapid technological change

rising temperatures & increase in natural disasters



















































































## family income

UNIVERSITY OF CAMBRIDGE



school fees family income











































































































































































































## Technological























































## Environmental















































































































































## Questions





## Refrences

<sup>1</sup> Nic Spaull, "The Unfolding Reading Crisis: The New PIRLS 2016 Results...," *Nic Spaull* (blog), December 5, 2017, https://nicspaull.com/2017/12/05/the-unfolding-reading-crisis-thenew-pirls-2016-results/.

<sup>2</sup> H. Hofmeyr, S. van der Berg, and H. van Broekhuizen, "From Matric into and through University: University Access and Success for the 2008 National Matric Cohort," (2017), http://www.lmip.org.za/document/matric-and-through-universityuniversity-access-and-success-2008-national-matric-cohort.

<sup>3</sup> Statistics South Africa, "Youth Graduate Unemployment