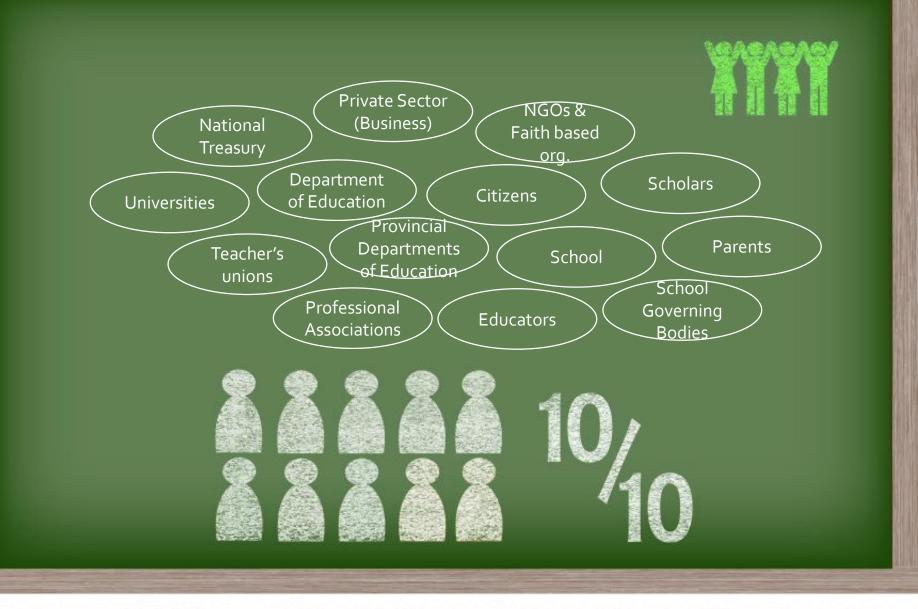

**unemployed**<sup>3</sup>









40%

school drop-out rate<sup>2</sup> 55%

of youth (age 15-24) are **unemployed**<sup>3</sup>





rapid technological change

rising temperatures & increase in natural disasters



















































































## family income

UNIVERSITY OF CAMBRIDGE



school fees family income











































































































































































































## Technological























































## Environmental















































































































































## Questions





## Refrences

<sup>1</sup> Nic Spaull, "The Unfolding Reading Crisis: The New PIRLS 2016 Results...," *Nic Spaull* (blog), December 5, 2017, https://nicspaull.com/2017/12/05/the-unfolding-reading-crisis-thenew-pirls-2016-results/.

<sup>2</sup> H. Hofmeyr, S. van der Berg, and H. van Broekhuizen, "From Matric into and through University: University Access and Success for the 2008 National Matric Cohort," (2017), http://www.lmip.org.za/document/matric-and-through-universityuniversity-access-and-success-2008-national-matric-cohort.

<sup>3</sup> Statistics South Africa, "Youth Graduate Unemployment Rate Increases in Q1: 2019," May 15, 2019, http://www.statssa.gov.za/?p=12121.