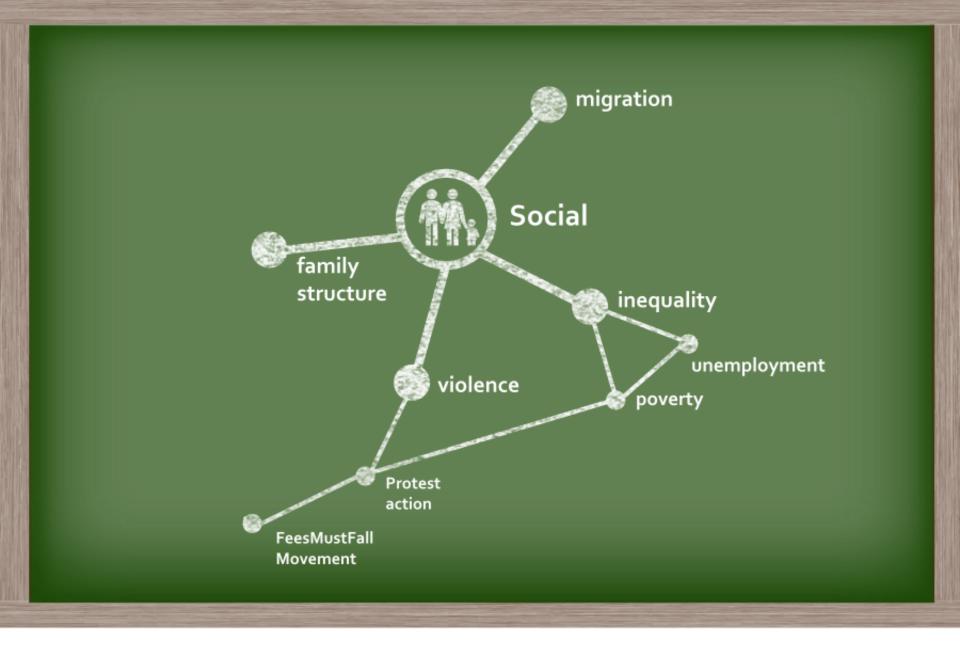

## ELEMENTS SHAPING THE SOUTH AFRICAN EDUCATION SYSTEM OF THE FUTURE

of 10-year olds **can't read** for meaning<sup>1</sup> 40%

school drop-out rate<sup>2</sup>

of 10-year olds can't read for meaning<sup>1</sup>

school drop-out rate<sup>2</sup> 55%

of youth (age 15-24) are **unemployed**<sup>3</sup>

school drop-out rate<sup>2</sup> of youth (age 15-24) are **unemployed**<sup>3</sup>

meaning<sup>1</sup>

40%

school drop-out rate<sup>2</sup> 55%

of youth (age 15-24) are **unemployed**<sup>3</sup>

40%

school drop-out rate<sup>2</sup> 55%

of youth (age 15-24) are **unemployed**<sup>3</sup>

rapid technological change

rising temperatures & increase in natural disasters