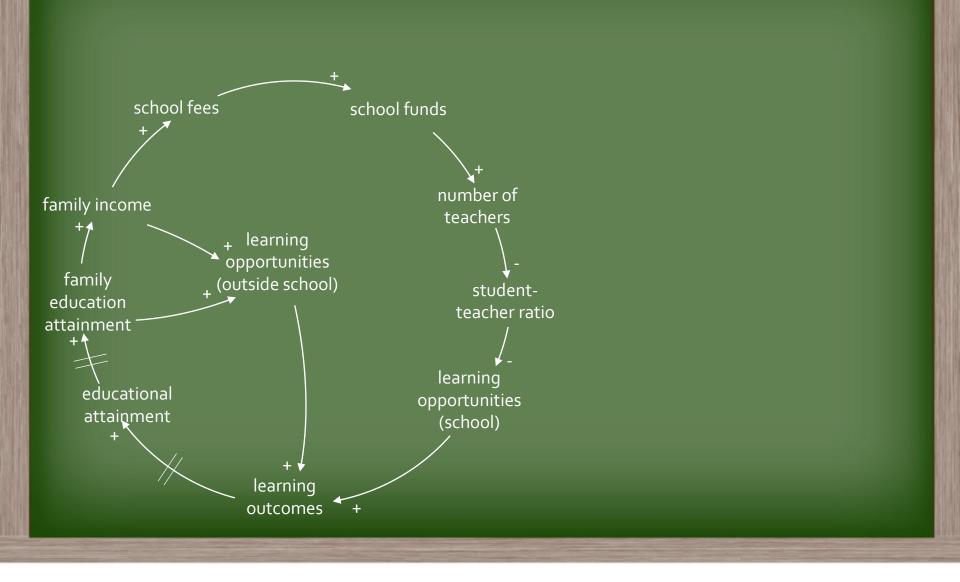

school drop-out rate<sup>2</sup>







of 10-year olds can't read for meaning<sup>1</sup>



school drop-out rate<sup>2</sup> 55%

of youth (age 15-24) are **unemployed**<sup>3</sup>









school drop-out rate<sup>2</sup> of youth (age 15-24) are **unemployed**<sup>3</sup>









meaning<sup>1</sup>

40%

school drop-out rate<sup>2</sup> 55%

of youth (age 15-24) are **unemployed**<sup>3</sup>









40%

school drop-out rate<sup>2</sup> 55%

of youth (age 15-24) are **unemployed**<sup>3</sup>





rapid technological change

rising temperatures & increase in natural disasters



















































































## family income

UNIVERSITY OF CAMBRIDGE



school fees family income











































































































































































































## Technological























































## Environmental















































































































































## Questions





## Refrences

<sup>1</sup> Nic Spaull, "The Unfolding Reading Crisis: The New PIRLS 2016 Results...," *Nic Spaull* (blog), December 5, 2017, https://nicspaull.com/2017/12/05/the-unfolding-reading-crisis-thenew-pirls-2016-results/.

<sup>2</sup> H. Hofmeyr, S. van der Berg, and H. van Broekhuizen, "From Matric into and through University: University Access and Success for the 2008 National Matric C