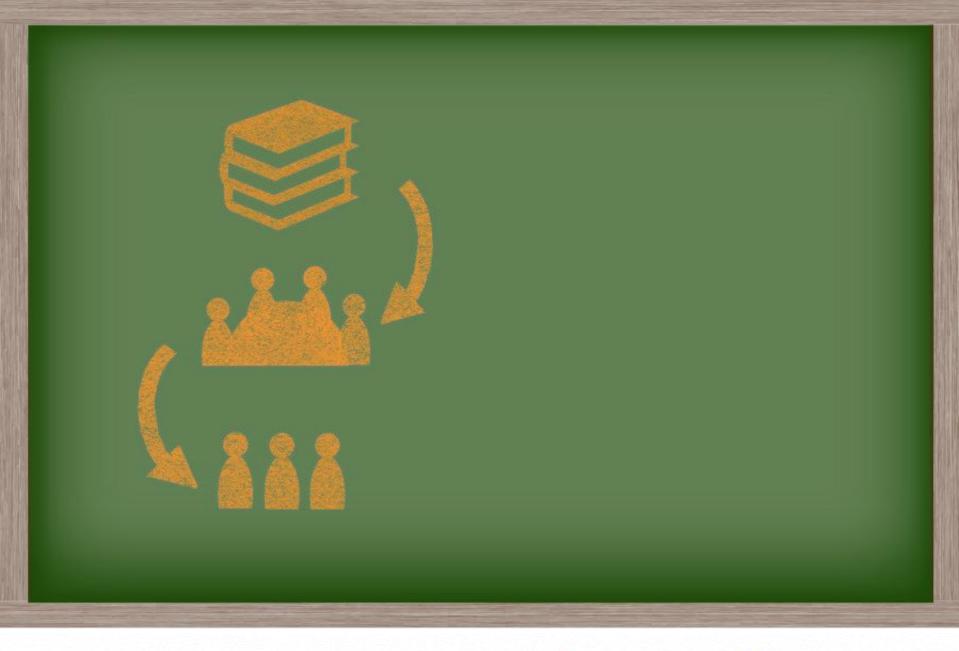

## ELEMENTS SHAPING THE SOUTH AFRICAN EDUCATION SYSTEM OF THE FUTURE

of 10-year olds **can't read** for meaning<sup>1</sup> 40%

school drop-out rate<sup>2</sup>

of 10-year olds can't read for meaning<sup>1</sup>

school drop-out rate<sup>2</sup> 55%

of youth (age 15-24) are **unemployed**<sup>3</sup>

school drop-out rate<sup>2</sup> of youth (age 15-24) are **unemployed**<sup>3</sup>

meaning<sup>1</sup>

40%

school drop-out rate<sup>2</sup> 55%

of youth (age 15-24) are **unemployed**<sup>3</sup>

40%

school drop-out rate<sup>2</sup> 55%

of youth (age 15-24) are **unemployed**<sup>3</sup>

rapid technological change

rising temperatures & increase in natural disasters