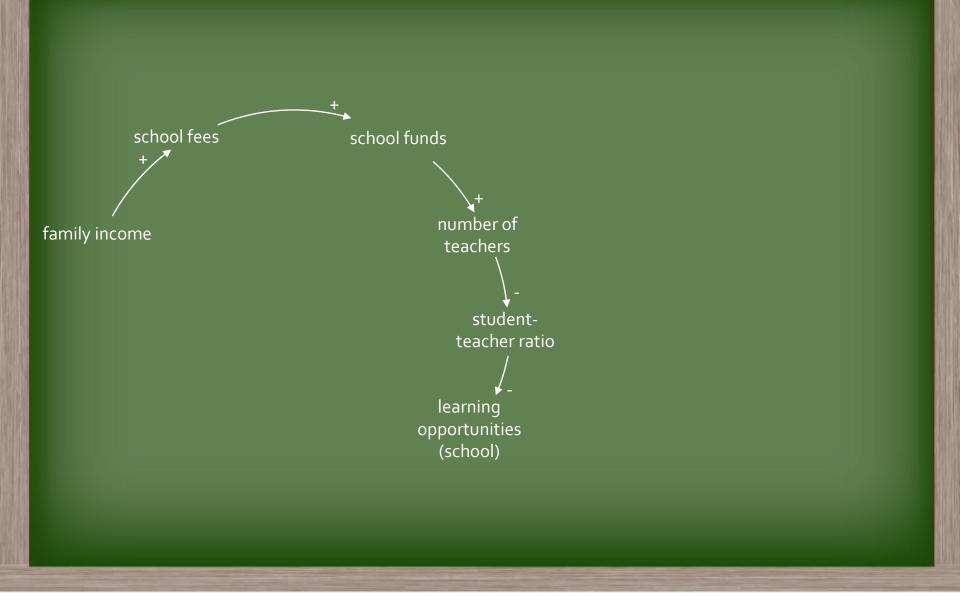

* for meaning<sup>1</sup> 40%

school drop-out rate<sup>2</sup>







of 10-year olds can't read for meaning<sup>1</sup>



school drop-out rate<sup>2</sup> 55%

of youth (age 15-24) are **unemployed**<sup>3</sup>









school drop-out rate<sup>2</sup> of youth (age 15-24) are **unemployed**<sup>3</sup>









meaning<sup>1</sup>

40%

school drop-out rate<sup>2</sup> 55%

of youth (age 15-24) are **unemployed**<sup>3</sup>









40%

school drop-out rate<sup>2</sup> 55%

of youth (age 15-24) are **unemployed**<sup>3</sup>





rapid technological change

rising temperatures & increase in natural disasters



















































































## family income

UNIVERSITY OF CAMBRIDGE



school fees family income











































































































































































































## Technological























































## Environmental















































































































































## Questions





## Refrences

<sup>1</sup> Nic Spaull, "The Unfolding Reading Crisis: The New PIRLS 2016 Results...," *Nic Spaull* (blog), December 5, 2017, https://nicspaull.com/2017/12/05/the-unfolding-reading-crisis-thenew-pirls-2016-results/.

<sup>2</sup> H. Hofmeyr, S. van der Berg, and H. van Broekhuizen, "From Matric into and through University: University Access and Success