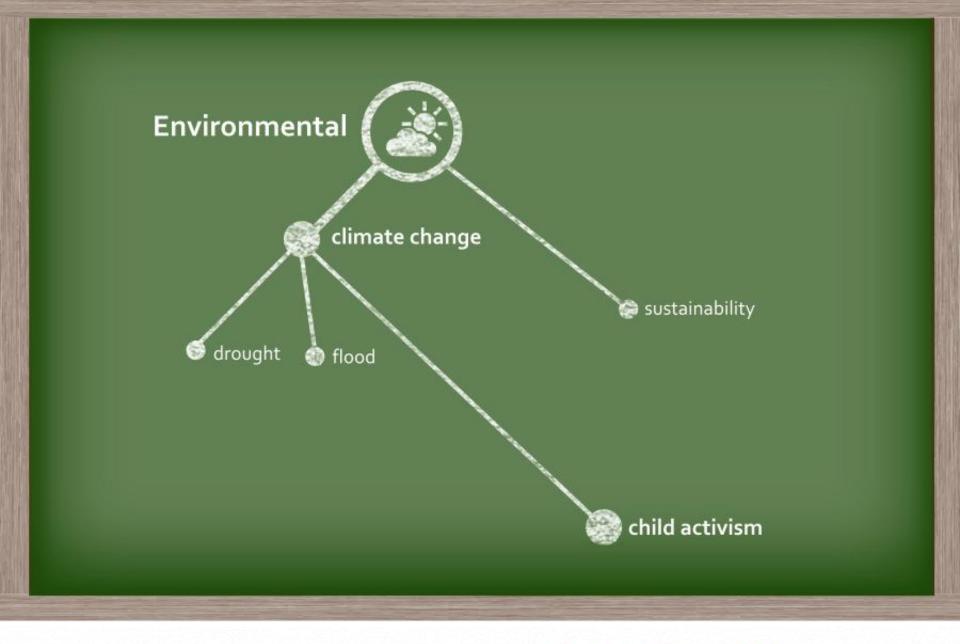

**unemployed**<sup>3</sup>









meaning<sup>1</sup>

40%

school drop-out rate<sup>2</sup> 55%

of youth (age 15-24) are **unemployed**<sup>3</sup>









40%

school drop-out rate<sup>2</sup> 55%

of youth (age 15-24) are **unemployed**<sup>3</sup>





rapid technological change

rising temperatures & increase in natural disasters



















































































## family income

UNIVERSITY OF CAMBRIDGE



school fees family income











































































































































































































## Technological























































## Environmental















































































































































## Questions





## Refrences

<sup>1</sup> Nic Spaull, "The Unfolding Reading Crisis: The New PIRLS 2016 Results...," *Nic Spaull* (blog), December 5, 2017, https://nicspaull.com/2017/12/05/the-unfolding-reading-crisis-thenew-pirls-2016-results/.

<sup>2</sup> H. Hofmeyr, S. van der Berg, and H. van Broekhuizen, "From Matric into and through University: University Access and Success for the 2008 National Matric Cohort," (2017), http://www.lmip.org.za/document/matric-and-through-universityuniversity-access-and-success-2008-national-matric-cohort.

<sup>3</sup> Statistics South Africa, "Youth Graduate Unemployment Rate Increases in Q1: 2019," May 15, 2019, http: