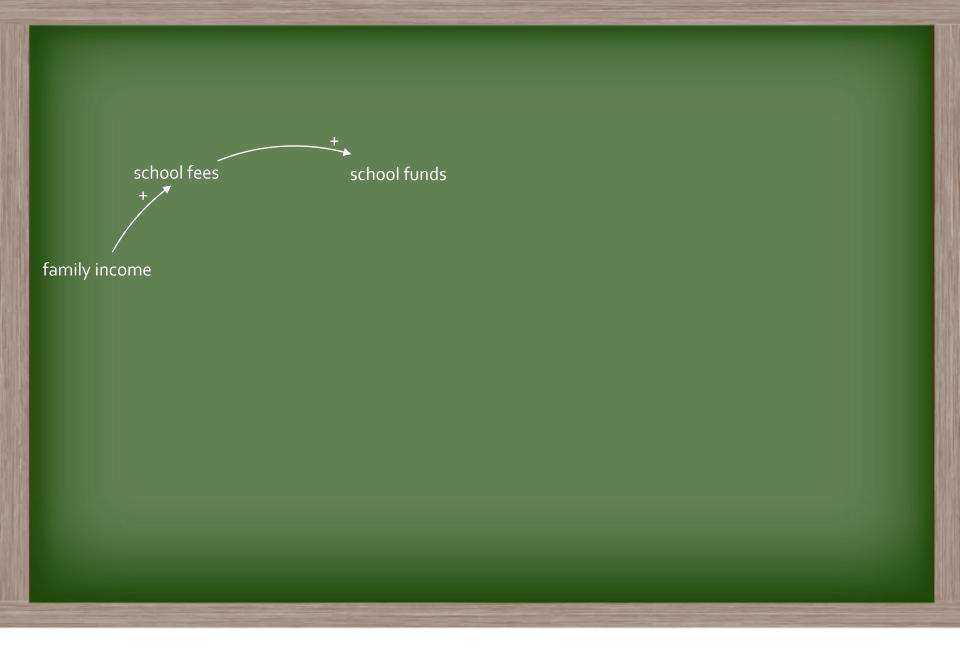

olds **can't read** for meaning<sup>1</sup> 40%

school drop-out rate<sup>2</sup>







of 10-year olds can't read for meaning<sup>1</sup>



school drop-out rate<sup>2</sup> 55%

of youth (age 15-24) are **unemployed**<sup>3</sup>









school drop-out rate<sup>2</sup> of youth (age 15-24) are **unemployed**<sup>3</sup>









meaning<sup>1</sup>

40%

school drop-out rate<sup>2</sup> 55%

of youth (age 15-24) are **unemployed**<sup>3</sup>









40%

school drop-out rate<sup>2</sup> 55%

of youth (age 15-24) are **unemployed**<sup>3</sup>





rapid technological change

rising temperatures & increase in natural disasters



















































































## family income

UNIVERSITY OF CAMBRIDGE



school fees family income











































































































































































































## Technological























































## Environmental















































































































































## Questions





## Refrences

<sup>1</sup> Nic Spaull, "The Unfolding Reading Crisis: The New PIRLS 2016 Results...," *Nic Spaull* (blog), December 5, 2017, https://nicspaull.com/2017/12/05/the-unfolding-reading-crisis-thenew-pirls-2016-results/.

<sup>2</sup> H. Hofmeyr, S. van der Berg, and H. van Broekhuizen, "From Matric into and through University: University A