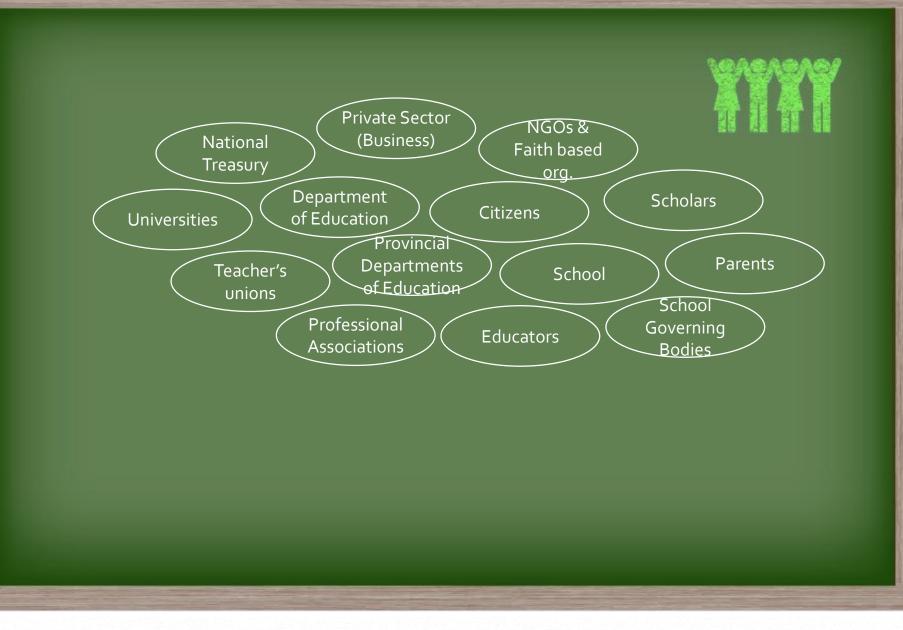

4) are **unemployed**<sup>3</sup>









40%

school drop-out rate<sup>2</sup> 55%

of youth (age 15-24) are **unemployed**<sup>3</sup>





rapid technological change

rising temperatures & increase in natural disasters



















































































## family income

UNIVERSITY OF CAMBRIDGE



school fees family income











































































































































































































## Technological























































## Environmental















































































































































## Questions





## Refrences

<sup>1</sup> Nic Spaull, "The Unfolding Reading Crisis: The New PIRLS 2016 Results...," *Nic Spaull* (blog), December 5, 2017, https://nicspaull.com/2017/12/05/the-unfolding-reading-crisis-thenew-pirls-2016-results/.

<sup>2</sup> H. Hofmeyr, S. van der Berg, and H. van Broekhuizen, "From Matric into and through University: University Access and Success for the 2008 National Matric Cohort," (2017), http://www.lmip.org.za/document/matric-and-through-universityuniversity-access-and-success-2008-national-matric-cohort.

<sup>3</sup> Statistics South Africa, "Youth Graduate Unemployment Rate Increases in Q1: 2019," May 15, 2019, http://www.statssa.gov.za/?p=12121.