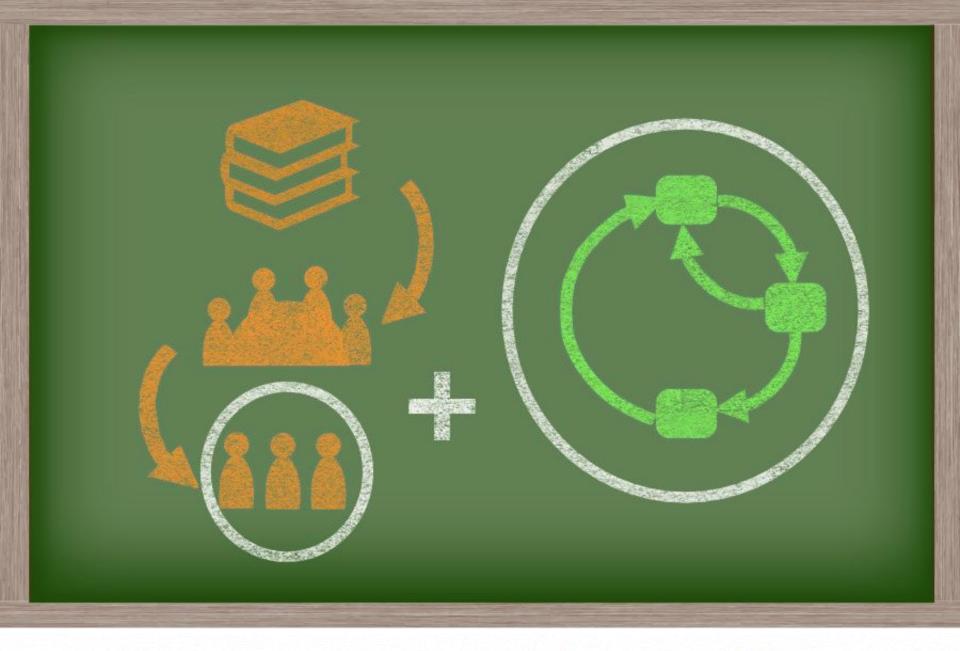

## ELEMENTS SHAPING THE SOUTH AFRICAN EDUCATION SYSTEM OF THE FUTURE

of 10-year olds **can't read** for meaning<sup>1</sup> 40%

school drop-out rate<sup>2</sup>

of 10-year olds can't read for meaning<sup>1</sup>

school drop-out rate<sup>2</sup> 55%

of youth (age 15-24) are **unemployed**<sup>3</sup>

school drop-out rate<sup>2</sup> of youth (age 15-24) are **unemployed**<sup>3</sup>

meaning<sup>1</sup>

40%

school drop-out rate<sup>2</sup> 55%

of youth (age 15-24) are **unemployed**<sup>3</sup>

40%

school drop-out rate<sup>2</sup> 55%

of youth (age 15-24) are **unemployed**<sup>3</sup>

rapid technological change

rising temperatures & increase in natural disasters