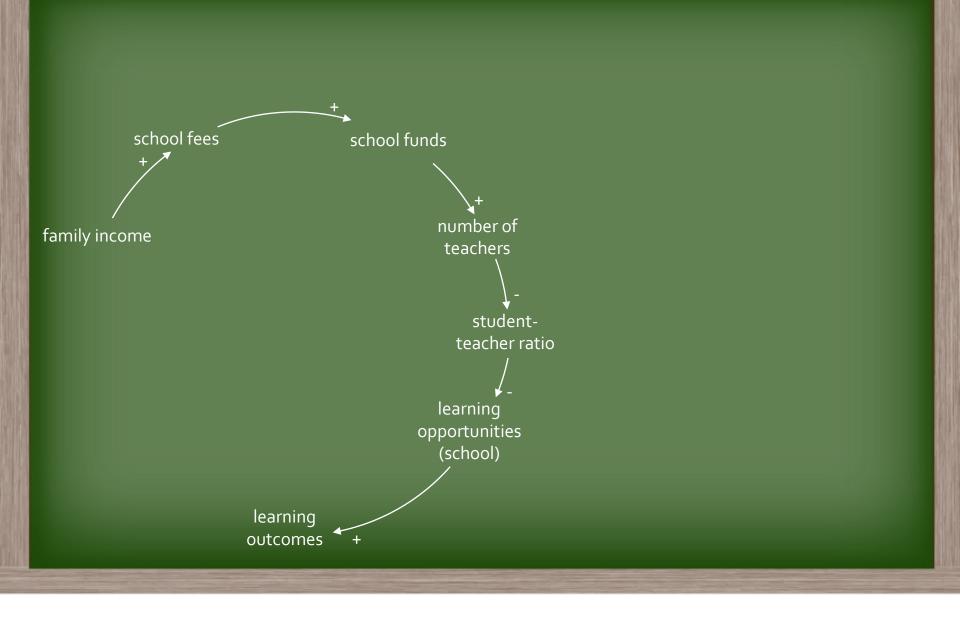

meaning<sup>1</sup> 40%

school drop-out rate<sup>2</sup>







of 10-year olds can't read for meaning<sup>1</sup>



school drop-out rate<sup>2</sup> 55%

of youth (age 15-24) are **unemployed**<sup>3</sup>









school drop-out rate<sup>2</sup> of youth (age 15-24) are **unemployed**<sup>3</sup>









meaning<sup>1</sup>

40%

school drop-out rate<sup>2</sup> 55%

of youth (age 15-24) are **unemployed**<sup>3</sup>









40%

school drop-out rate<sup>2</sup> 55%

of youth (age 15-24) are **unemployed**<sup>3</sup>





rapid technological change

rising temperatures & increase in natural disasters



















































































## family income

UNIVERSITY OF CAMBRIDGE



school fees family income











































































































































































































## Technological























































## Environmental















































































































































## Questions





## Refrences

<sup>1</sup> Nic Spaull, "The Unfolding Reading Crisis: The New PIRLS 2016 Results...," *Nic Spaull* (blog), December 5, 2017, https://nicspaull.com/2017/12/05/the-unfolding-reading-crisis-thenew-pirls-2016-results/.

<sup>2</sup> H. Hofmeyr, S. van der Berg, and H. van Broekhuizen, "From Matric into and through University: University Access and Success for th