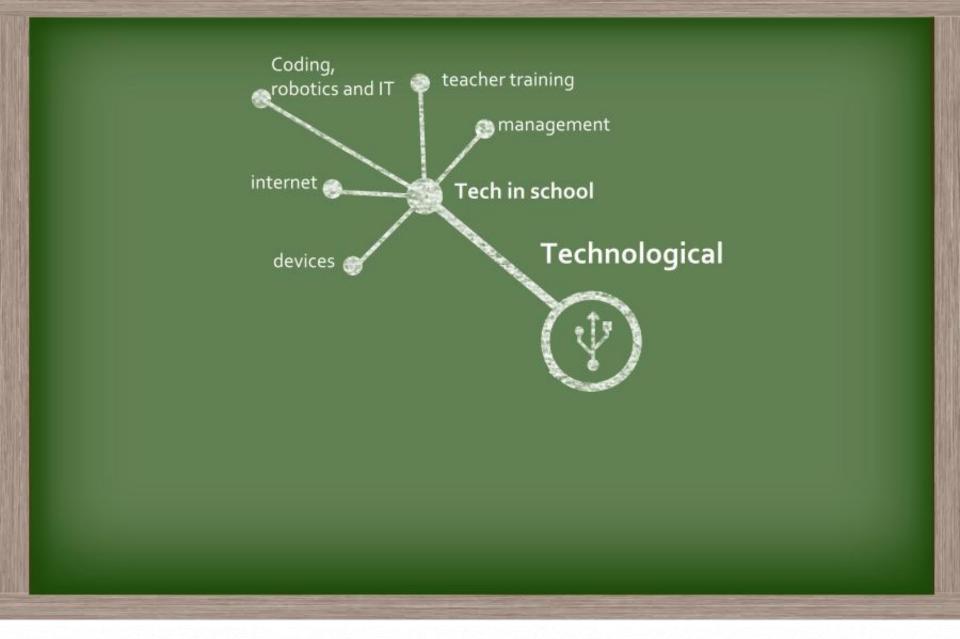

up>3</sup>









school drop-out rate<sup>2</sup> of youth (age 15-24) are **unemployed**<sup>3</sup>









meaning<sup>1</sup>

40%

school drop-out rate<sup>2</sup> 55%

of youth (age 15-24) are **unemployed**<sup>3</sup>









40%

school drop-out rate<sup>2</sup> 55%

of youth (age 15-24) are **unemployed**<sup>3</sup>





rapid technological change

rising temperatures & increase in natural disasters



















































































## family income

UNIVERSITY OF CAMBRIDGE



school fees family income











































































































































































































## Technological























































## Environmental















































































































































## Questions





## Refrences

<sup>1</sup> Nic Spaull, "The Unfolding Reading Crisis: The New PIRLS 2016 Results...," *Nic Spaull* (blog), December 5, 2017, https://nicspaull.com/2017/12/05/the-unfolding-reading-crisis-thenew-pirls-2016-results/.

<sup>2</sup> H. Hofmeyr, S. van der Berg, and H. van Broekhuizen, "From Matric into and through University: University Access and Success for the 2008 National Matric Cohort," (2017), http://www.lmip.org.za/document/matric-and-through-universityuniversity-access-and-success-2008-national-matric-cohort.

<sup>3</sup> Statistics South Africa,