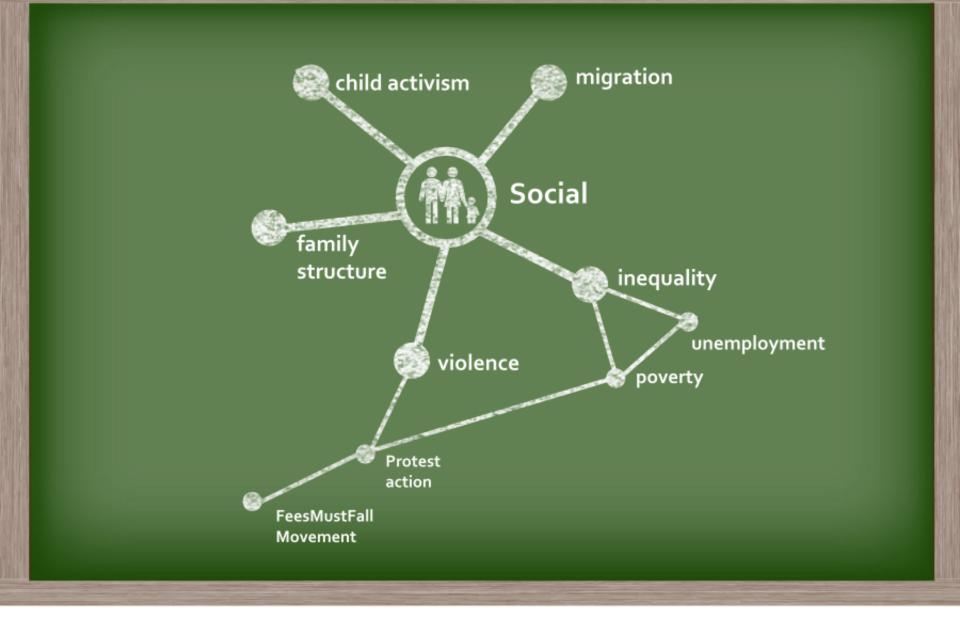

## ELEMENTS SHAPING THE SOUTH AFRICAN EDUCATION SYSTEM OF THE FUTURE

of 10-year olds **can't read** for meaning<sup>1</sup> 40%

school drop-out rate<sup>2</sup>

of 10-year olds can't read for meaning<sup>1</sup>

school drop-out rate<sup>2</sup> 55%

of youth (age 15-24) are **unemployed**<sup>3</sup>

school drop-out rate<sup>2</sup> of youth (age 15-24) are **unemployed**<sup>3</sup>

meaning<sup>1</sup>

40%

school drop-out rate<sup>2</sup> 55%

of youth (age 15-24) are **unemployed**<sup>3</sup>

40%

school drop-out rate<sup>2</sup> 55%

of youth (age 15-24) are **unemployed**<sup>3</sup>

rapid technological change

rising temperatures & increase in natural disasters