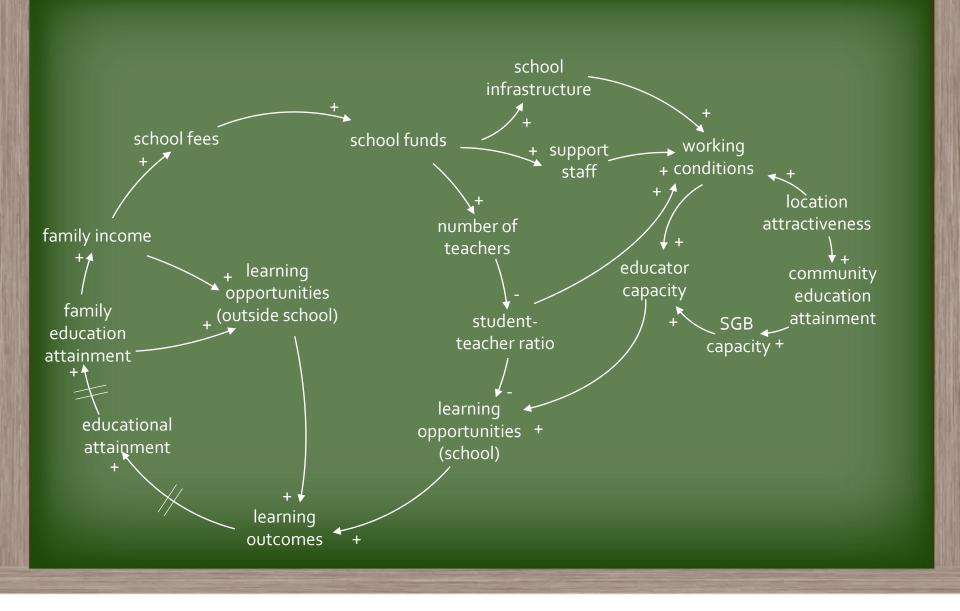

up>







of 10-year olds can't read for meaning<sup>1</sup>



school drop-out rate<sup>2</sup> 55%

of youth (age 15-24) are **unemployed**<sup>3</sup>









school drop-out rate<sup>2</sup> of youth (age 15-24) are **unemployed**<sup>3</sup>









meaning<sup>1</sup>

40%

school drop-out rate<sup>2</sup> 55%

of youth (age 15-24) are **unemployed**<sup>3</sup>









40%

school drop-out rate<sup>2</sup> 55%

of youth (age 15-24) are **unemployed**<sup>3</sup>





rapid technological change

rising temperatures & increase in natural disasters



















































































## family income

UNIVERSITY OF CAMBRIDGE



school fees family income











































































































































































































## Technological























































## Environmental















































































































































## Questions





## Refrences

<sup>1</sup> Nic Spaull, "The Unfolding Reading Crisis: The New PIRLS 2016 Results...," *Nic Spaull* (blog), December 5, 2017, https://nicspaull.com/2017/12/05/the-unfolding-reading-crisis-thenew-pirls-2016-results/.

<sup>2</sup> H. Hofmeyr, S. van der Berg, and H. van Broekhuizen, "From Matric into and through University: University Access and Success for the 2008 National Matric Cohort," (2017), http://www.lmi