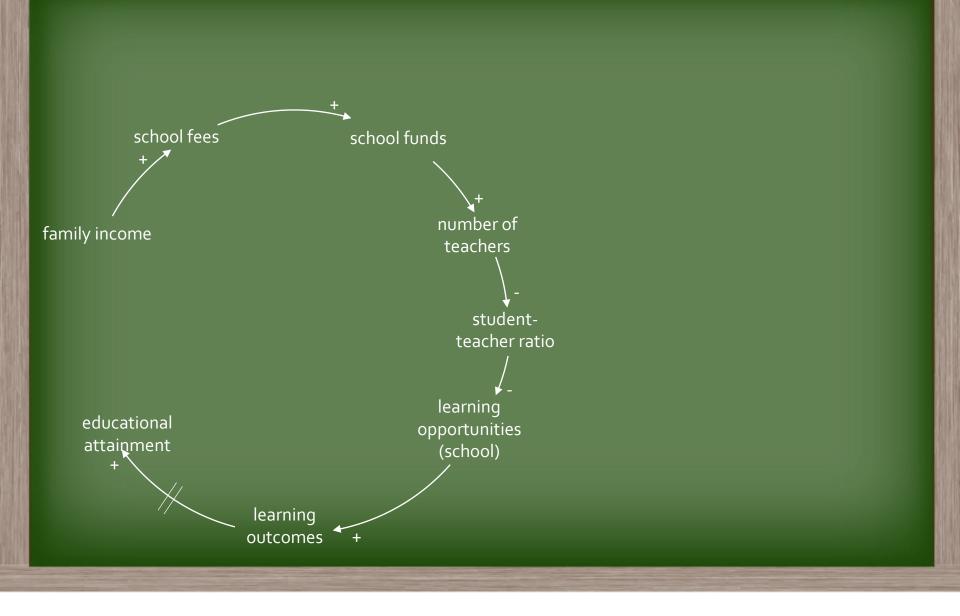

g<sup>1</sup> 40%

school drop-out rate<sup>2</sup>







of 10-year olds can't read for meaning<sup>1</sup>



school drop-out rate<sup>2</sup> 55%

of youth (age 15-24) are **unemployed**<sup>3</sup>









school drop-out rate<sup>2</sup> of youth (age 15-24) are **unemployed**<sup>3</sup>









meaning<sup>1</sup>

40%

school drop-out rate<sup>2</sup> 55%

of youth (age 15-24) are **unemployed**<sup>3</sup>









40%

school drop-out rate<sup>2</sup> 55%

of youth (age 15-24) are **unemployed**<sup>3</sup>





rapid technological change

rising temperatures & increase in natural disasters



















































































## family income

UNIVERSITY OF CAMBRIDGE



school fees family income











































































































































































































## Technological























































## Environmental















































































































































## Questions





## Refrences

<sup>1</sup> Nic Spaull, "The Unfolding Reading Crisis: The New PIRLS 2016 Results...," *Nic Spaull* (blog), December 5, 2017, https://nicspaull.com/2017/12/05/the-unfolding-reading-crisis-thenew-pirls-2016-results/.

<sup>2</sup> H. Hofmeyr, S. van der Berg, and H. van Broekhuizen, "From Matric into and through University: University Access and Success for the 2008