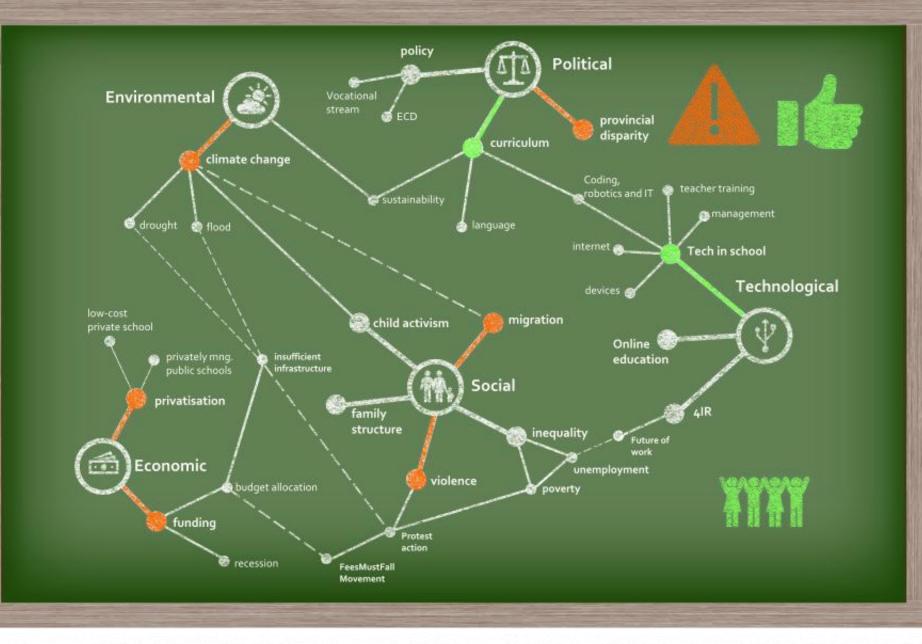

## ELEMENTS SHAPING THE SOUTH AFRICAN EDUCATION SYSTEM OF THE FUTURE

of 10-year olds **can't read** for meaning<sup>1</sup> 40%

school drop-out rate<sup>2</sup>

of 10-year olds can't read for meaning<sup>1</sup>

school drop-out rate<sup>2</sup> 55%

of youth (age 15-24) are **unemployed**<sup>3</sup>

school drop-out rate<sup>2</sup> of youth (age 15-24) are **unemployed**<sup>3</sup>

meaning<sup>1</sup>

40%

school drop-out rate<sup>2</sup> 55%

of youth (age 15-24) are **unemployed**<sup>3</sup>

40%

school drop-out rate<sup>2</sup> 55%

of youth (age 15-24) are **unemployed**<sup>3</sup>

rapid technological change

rising temperatures & increase in natural disasters