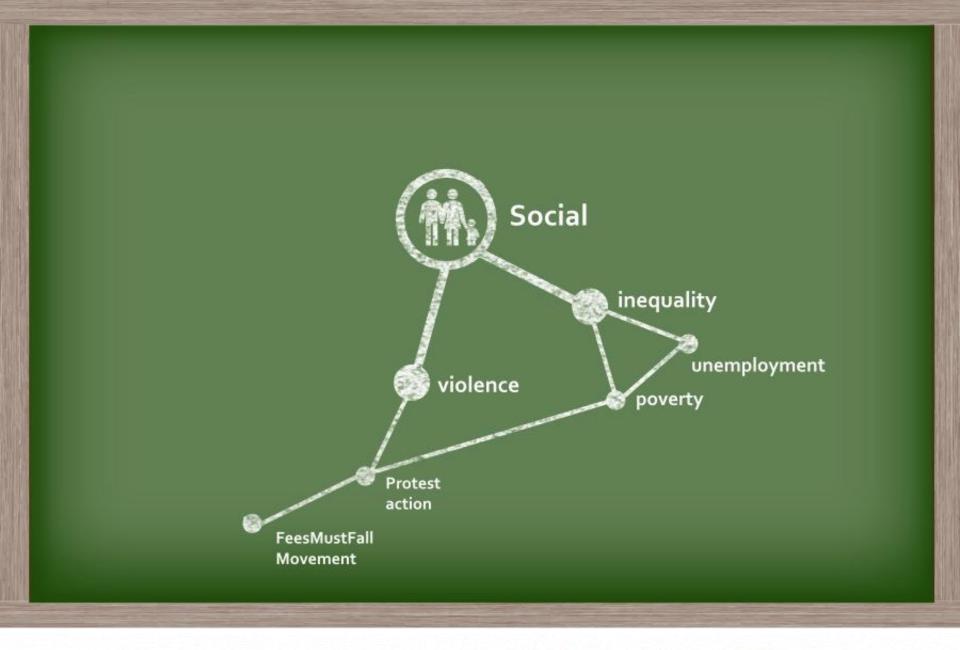

## ELEMENTS SHAPING THE SOUTH AFRICAN EDUCATION SYSTEM OF THE FUTURE

of 10-year olds **can't read** for meaning<sup>1</sup> 40%

school drop-out rate<sup>2</sup>

of 10-year olds can't read for meaning<sup>1</sup>

school drop-out rate<sup>2</sup> 55%

of youth (age 15-24) are **unemployed**<sup>3</sup>

school drop-out rate<sup>2</sup> of youth (age 15-24) are **unemployed**<sup>3</sup>

meaning<sup>1</sup>

40%

school drop-out rate<sup>2</sup> 55%

of youth (age 15-24) are **unemployed**<sup>3</sup>

40%

school drop-out rate<sup>2</sup> 55%

of youth (age 15-24) are **unemployed**<sup>3</sup>

rapid technological change

rising temperatures & increase in natural disasters