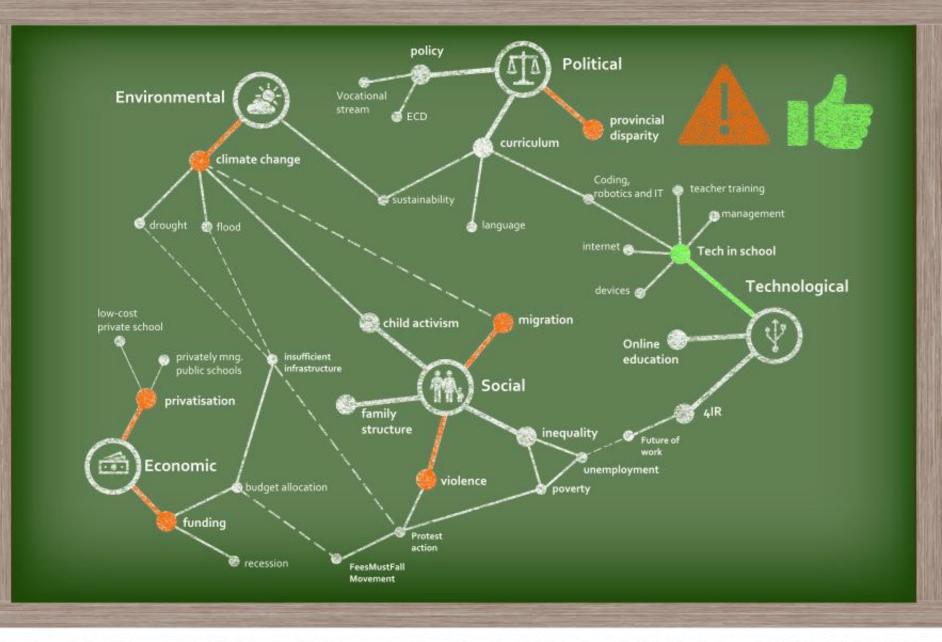

## ELEMENTS SHAPING THE SOUTH AFRICAN EDUCATION SYSTEM OF THE FUTURE

of 10-year olds **can't read** for meaning<sup>1</sup> 40%

school drop-out rate<sup>2</sup>

of 10-year olds can't read for meaning<sup>1</sup>

school drop-out rate<sup>2</sup> 55%

of youth (age 15-24) are **unemployed**<sup>3</sup>

school drop-out rate<sup>2</sup> of youth (age 15-24) are **unemployed**<sup>3</sup>

meaning<sup>1</sup>

40%

school drop-out rate<sup>2</sup> 55%

of youth (age 15-24) are **unemployed**<sup>3</sup>

40%

school drop-out rate<sup>2</sup> 55%

of youth (age 15-24) are **unemployed**<sup>3</sup>

rapid technological change

rising temperatures & increase in natural disasters