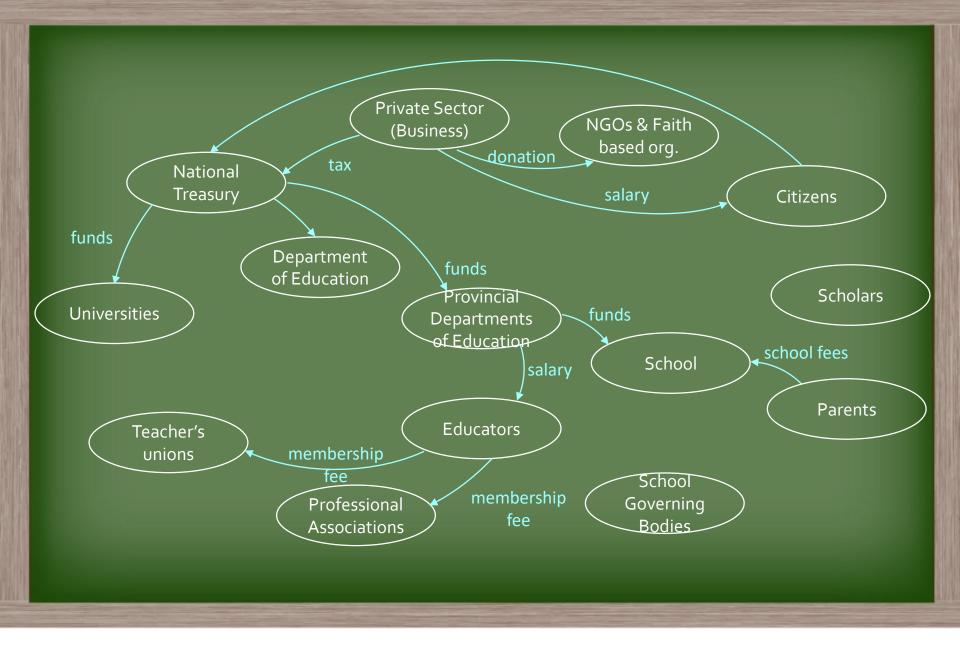

d for meaning<sup>1</sup>



school drop-out rate<sup>2</sup> 55%

of youth (age 15-24) are **unemployed**<sup>3</sup>









school drop-out rate<sup>2</sup> of youth (age 15-24) are **unemployed**<sup>3</sup>









meaning<sup>1</sup>

40%

school drop-out rate<sup>2</sup> 55%

of youth (age 15-24) are **unemployed**<sup>3</sup>









40%

school drop-out rate<sup>2</sup> 55%

of youth (age 15-24) are **unemployed**<sup>3</sup>





rapid technological change

rising temperatures & increase in natural disasters



















































































## family income

UNIVERSITY OF CAMBRIDGE



school fees family income











































































































































































































## Technological























































## Environmental















































































































































## Questions





## Refrences

<sup>1</sup> Nic Spaull, "The Unfolding Reading Crisis: The New PIRLS 2016 Results...," *Nic Spaull* (blog), December 5, 2017, https://nicspaull.com/2017/12/05/the-unfolding-reading-crisis-thenew-pirls-2016-results/.

<sup>2</sup> H. Hofmeyr, S. van der Berg, and H. van Broekhuizen, "From Matric into and through University: University Access and Success for the 2008 National Matric Cohort," (2017), http://www.lmip.org.za/document/matric-and-through