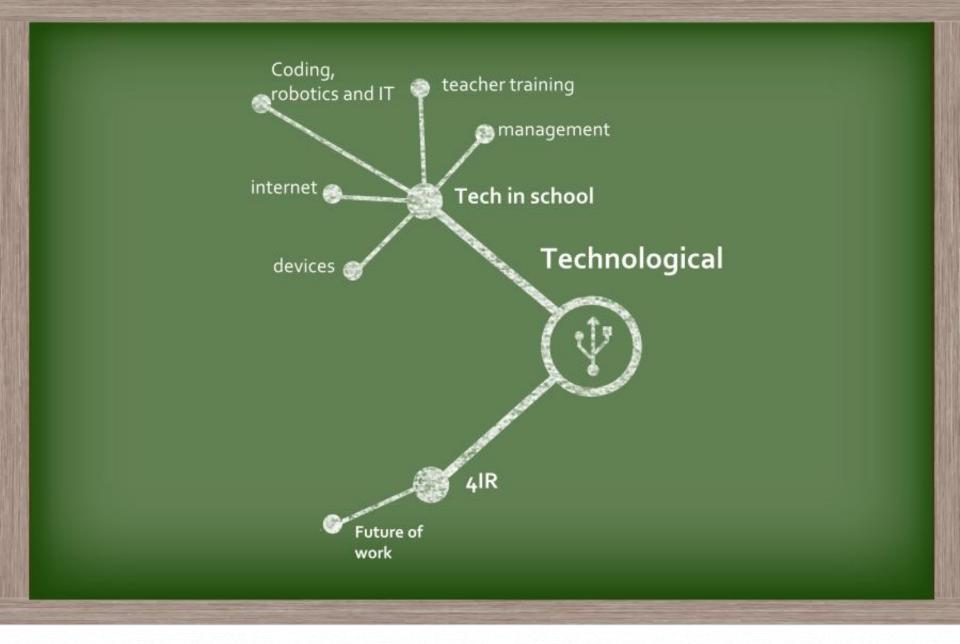

sup>









school drop-out rate<sup>2</sup> of youth (age 15-24) are **unemployed**<sup>3</sup>









meaning<sup>1</sup>

40%

school drop-out rate<sup>2</sup> 55%

of youth (age 15-24) are **unemployed**<sup>3</sup>









40%

school drop-out rate<sup>2</sup> 55%

of youth (age 15-24) are **unemployed**<sup>3</sup>





rapid technological change

rising temperatures & increase in natural disasters



















































































## family income

UNIVERSITY OF CAMBRIDGE



school fees family income











































































































































































































## Technological























































## Environmental















































































































































## Questions





## Refrences

<sup>1</sup> Nic Spaull, "The Unfolding Reading Crisis: The New PIRLS 2016 Results...," *Nic Spaull* (blog), December 5, 2017, https://nicspaull.com/2017/12/05/the-unfolding-reading-crisis-thenew-pirls-2016-results/.

<sup>2</sup> H. Hofmeyr, S. van der Berg, and H. van Broekhuizen, "From Matric into and through University: University Access and Success for the 2008 National Matric Cohort," (2017), http://www.lmip.org.za/document/matric-and-through-universityuniversity-access-and-success-2008-national-matric-cohort.

<sup>3</sup> Statistics South Africa, "Yout