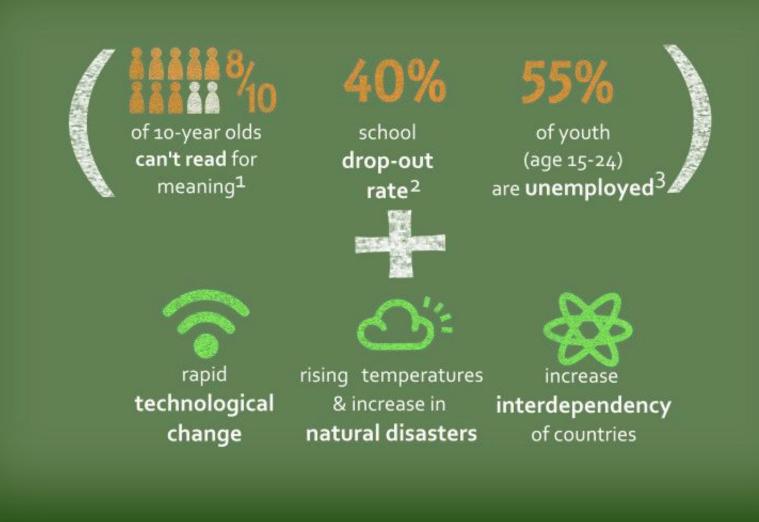

## ELEMENTS SHAPING THE SOUTH AFRICAN EDUCATION SYSTEM OF THE FUTURE

of 10-year olds **can't read** for meaning<sup>1</sup> 40%

school drop-out rate<sup>2</sup>

of 10-year olds can't read for meaning<sup>1</sup>

school drop-out rate<sup>2</sup> 55%

of youth (age 15-24) are **unemployed**<sup>3</sup>

school drop-out rate<sup>2</sup> of youth (age 15-24) are **unemployed**<sup>3</sup>

meaning<sup>1</sup>

40%

school drop-out rate<sup>2</sup> 55%

of youth (age 15-24) are **unemployed**<sup>3</sup>

40%

school drop-out rate<sup>2</sup> 55%

of youth (age 15-24) are **unemployed**<sup>3</sup>

rapid technological change

rising temperatures & increase in natural disasters