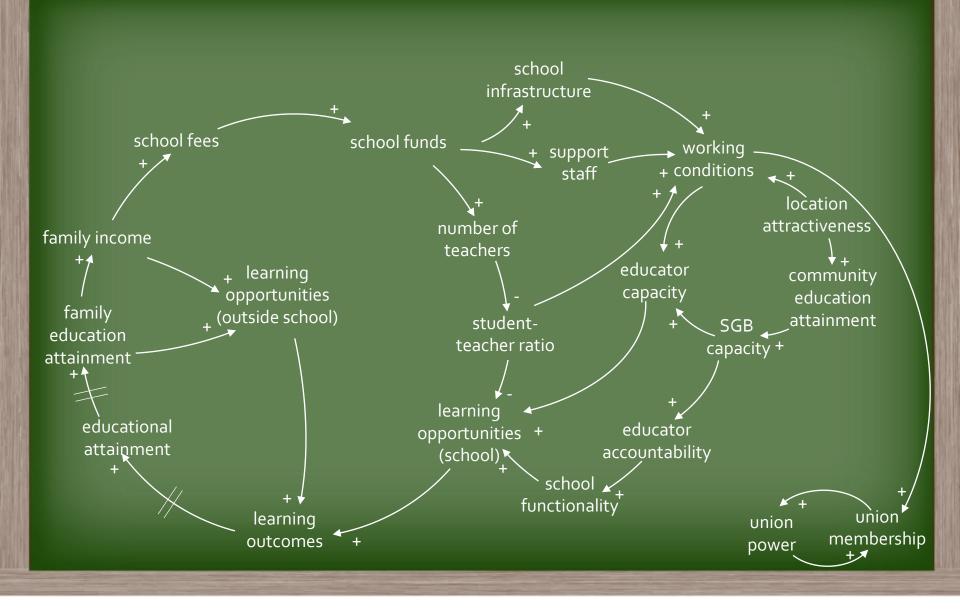

f 10-year olds can't read for meaning<sup>1</sup>



school drop-out rate<sup>2</sup> 55%

of youth (age 15-24) are **unemployed**<sup>3</sup>









school drop-out rate<sup>2</sup> of youth (age 15-24) are **unemployed**<sup>3</sup>









meaning<sup>1</sup>

40%

school drop-out rate<sup>2</sup> 55%

of youth (age 15-24) are **unemployed**<sup>3</sup>









40%

school drop-out rate<sup>2</sup> 55%

of youth (age 15-24) are **unemployed**<sup>3</sup>





rapid technological change

rising temperatures & increase in natural disasters



















































































## family income

UNIVERSITY OF CAMBRIDGE



school fees family income











































































































































































































## Technological























































## Environmental















































































































































## Questions





## Refrences

<sup>1</sup> Nic Spaull, "The Unfolding Reading Crisis: The New PIRLS 2016 Results...," *Nic Spaull* (blog), December 5, 2017, https://nicspaull.com/2017/12/05/the-unfolding-reading-crisis-thenew-pirls-2016-results/.

<sup>2</sup> H. Hofmeyr, S. van der Berg, and H. van Broekhuizen, "From Matric into and through University: University Access and Success for the 2008 National Matric Cohort," (2017), http://www.lmip.org.za/doc