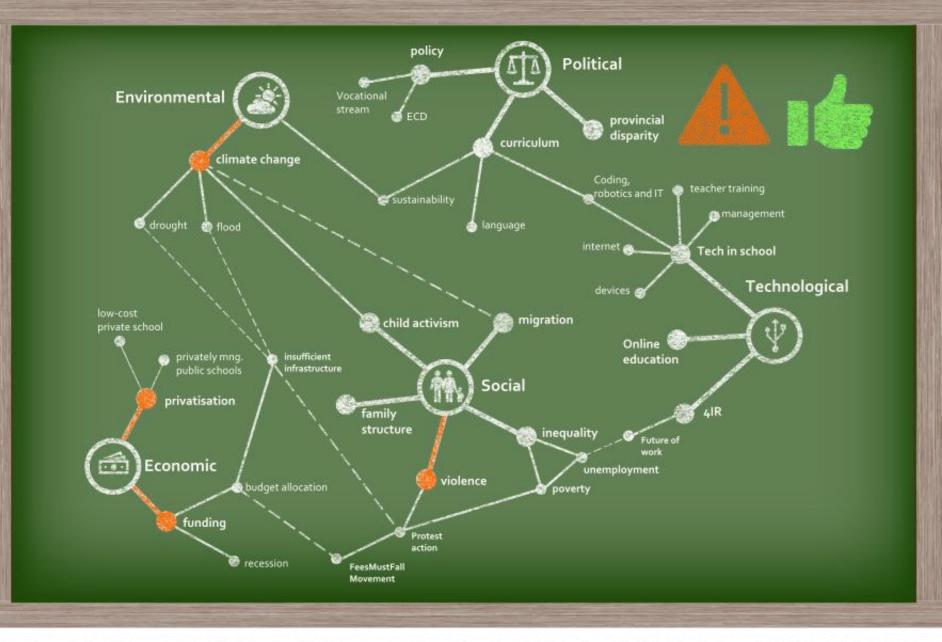

## ELEMENTS SHAPING THE SOUTH AFRICAN EDUCATION SYSTEM OF THE FUTURE

of 10-year olds **can't read** for meaning<sup>1</sup> 40%

school drop-out rate<sup>2</sup>

of 10-year olds can't read for meaning<sup>1</sup>

school drop-out rate<sup>2</sup> 55%

of youth (age 15-24) are **unemployed**<sup>3</sup>

school drop-out rate<sup>2</sup> of youth (age 15-24) are **unemployed**<sup>3</sup>

meaning<sup>1</sup>

40%

school drop-out rate<sup>2</sup> 55%

of youth (age 15-24) are **unemployed**<sup>3</sup>

40%

school drop-out rate<sup>2</sup> 55%

of youth (age 15-24) are **unemployed**<sup>3</sup>

rapid technological change

rising temperatures & increase in natural disasters