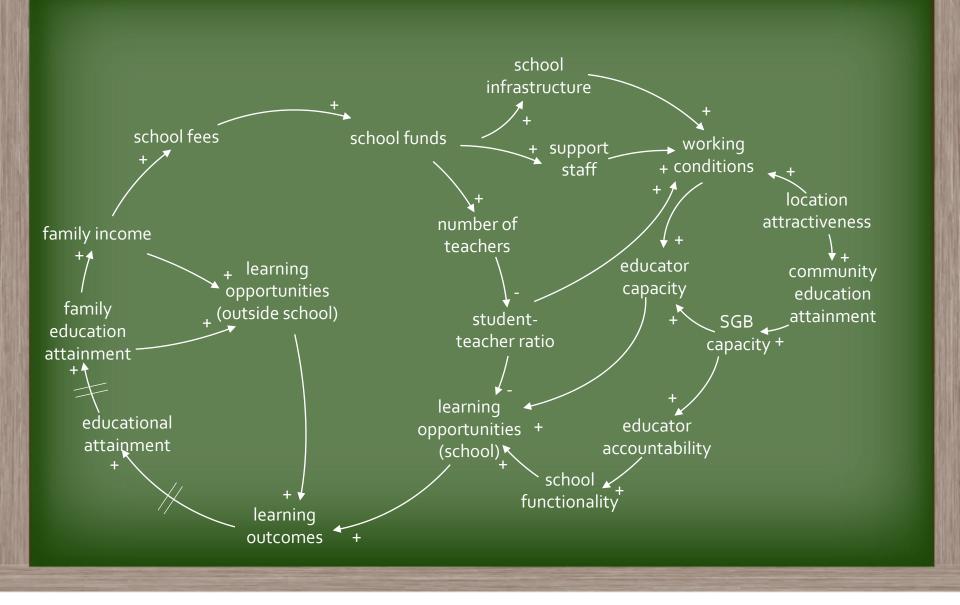

of 10-year olds can't read for meaning<sup>1</sup>



school drop-out rate<sup>2</sup> 55%

of youth (age 15-24) are **unemployed**<sup>3</sup>









school drop-out rate<sup>2</sup> of youth (age 15-24) are **unemployed**<sup>3</sup>









meaning<sup>1</sup>

40%

school drop-out rate<sup>2</sup> 55%

of youth (age 15-24) are **unemployed**<sup>3</sup>









40%

school drop-out rate<sup>2</sup> 55%

of youth (age 15-24) are **unemployed**<sup>3</sup>





rapid technological change

rising temperatures & increase in natural disasters



















































































## family income

UNIVERSITY OF CAMBRIDGE



school fees family income











































































































































































































## Technological























































## Environmental















































































































































## Questions





## Refrences

<sup>1</sup> Nic Spaull, "The Unfolding Reading Crisis: The New PIRLS 2016 Results...," *Nic Spaull* (blog), December 5, 2017, https://nicspaull.com/2017/12/05/the-unfolding-reading-crisis-thenew-pirls-2016-results/.

<sup>2</sup> H. Hofmeyr, S. van der Berg, and H. van Broekhuizen, "From Matric into and through University: University Access and Success for the 2008 National Matric Cohort," (2017), http://www.lmip.org.