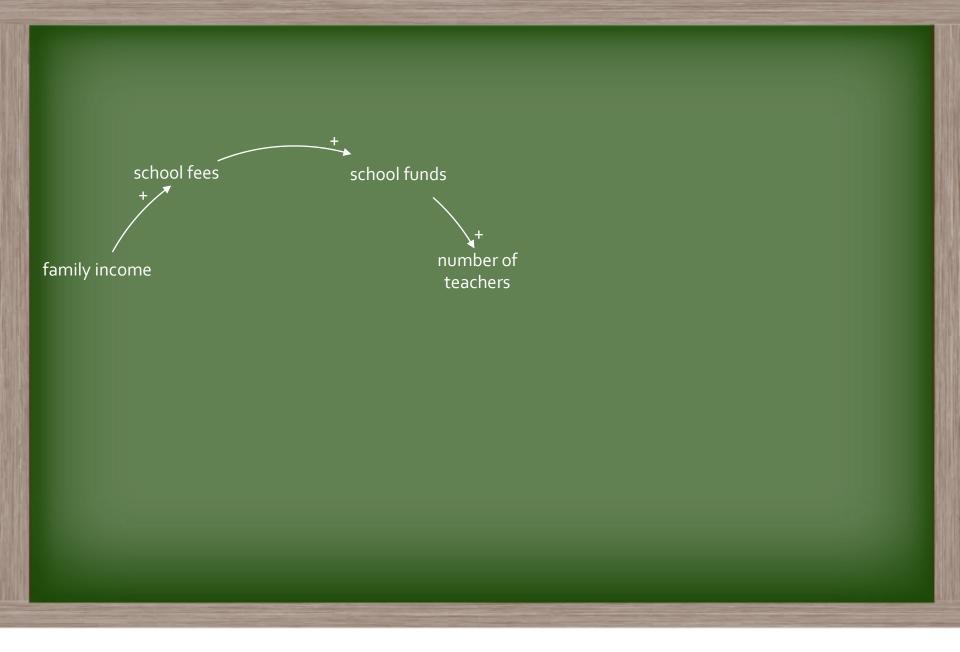

*can't read** for meaning<sup>1</sup> 40%

school drop-out rate<sup>2</sup>







of 10-year olds can't read for meaning<sup>1</sup>



school drop-out rate<sup>2</sup> 55%

of youth (age 15-24) are **unemployed**<sup>3</sup>









school drop-out rate<sup>2</sup> of youth (age 15-24) are **unemployed**<sup>3</sup>









meaning<sup>1</sup>

40%

school drop-out rate<sup>2</sup> 55%

of youth (age 15-24) are **unemployed**<sup>3</sup>









40%

school drop-out rate<sup>2</sup> 55%

of youth (age 15-24) are **unemployed**<sup>3</sup>





rapid technological change

rising temperatures & increase in natural disasters



















































































## family income

UNIVERSITY OF CAMBRIDGE



school fees family income











































































































































































































## Technological























































## Environmental















































































































































## Questions





## Refrences

<sup>1</sup> Nic Spaull, "The Unfolding Reading Crisis: The New PIRLS 2016 Results...," *Nic Spaull* (blog), December 5, 2017, https://nicspaull.com/2017/12/05/the-unfolding-reading-crisis-thenew-pirls-2016-results/.

<sup>2</sup> H. Hofmeyr, S. van der Berg, and H. van Broekhuizen, "From Matric into and through University: University Access