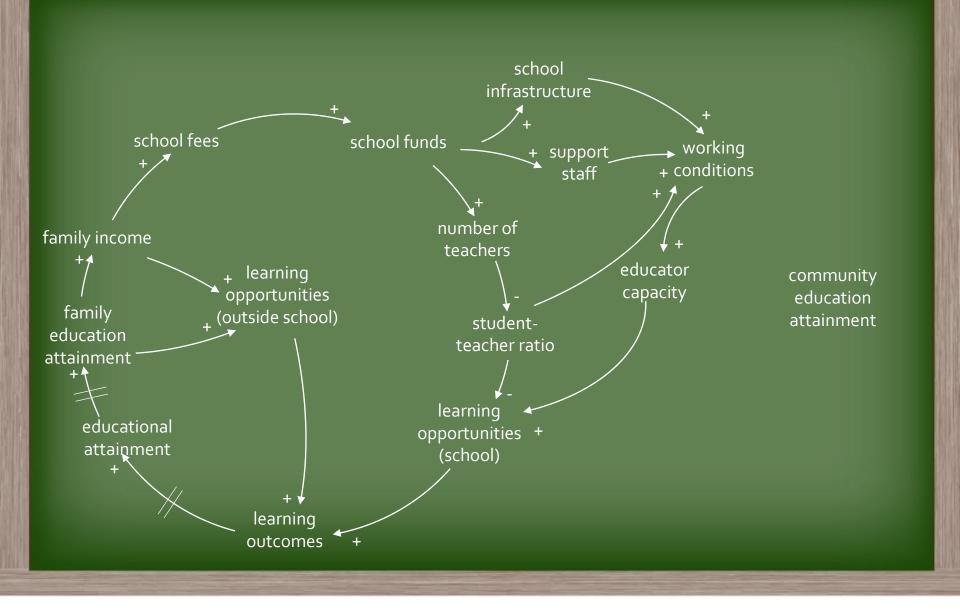

ate<sup>2</sup>







of 10-year olds can't read for meaning<sup>1</sup>



school drop-out rate<sup>2</sup> 55%

of youth (age 15-24) are **unemployed**<sup>3</sup>









school drop-out rate<sup>2</sup> of youth (age 15-24) are **unemployed**<sup>3</sup>









meaning<sup>1</sup>

40%

school drop-out rate<sup>2</sup> 55%

of youth (age 15-24) are **unemployed**<sup>3</sup>









40%

school drop-out rate<sup>2</sup> 55%

of youth (age 15-24) are **unemployed**<sup>3</sup>





rapid technological change

rising temperatures & increase in natural disasters



















































































## family income

UNIVERSITY OF CAMBRIDGE



school fees family income











































































































































































































## Technological























































## Environmental















































































































































## Questions





## Refrences

<sup>1</sup> Nic Spaull, "The Unfolding Reading Crisis: The New PIRLS 2016 Results...," *Nic Spaull* (blog), December 5, 2017, https://nicspaull.com/2017/12/05/the-unfolding-reading-crisis-thenew-pirls-2016-results/.

<sup>2</sup> H. Hofmeyr, S. van der Berg, and H. van Broekhuizen, "From Matric into and through University: University Access and Success for the 2008 National Matric Cohort," (2017), ht