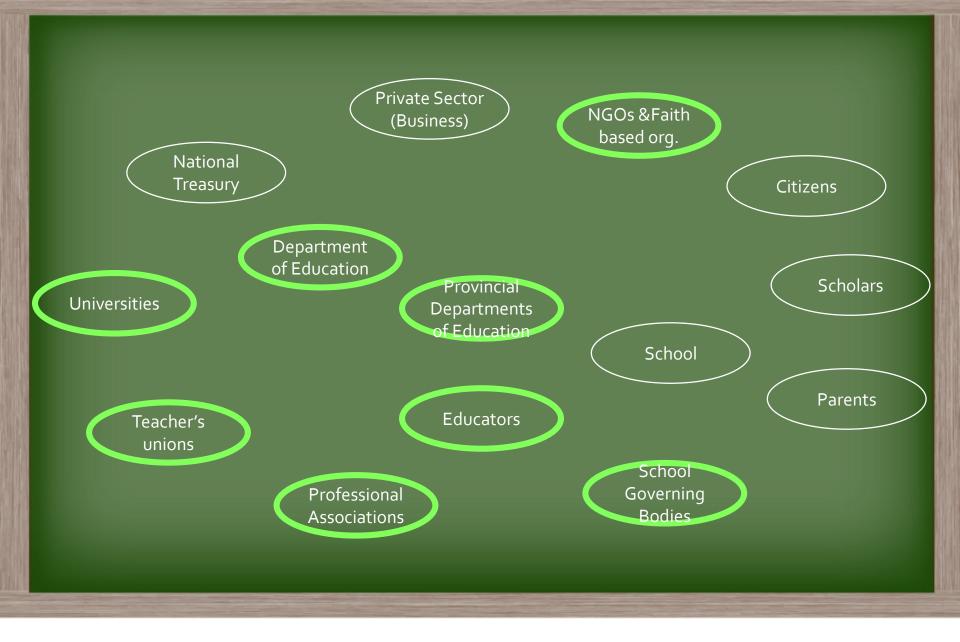

## ELEMENTS SHAPING THE SOUTH AFRICAN EDUCATION SYSTEM OF THE FUTURE

of 10-year olds **can't read** for meaning<sup>1</sup> 40%

school drop-out rate<sup>2</sup>

of 10-year olds can't read for meaning<sup>1</sup>