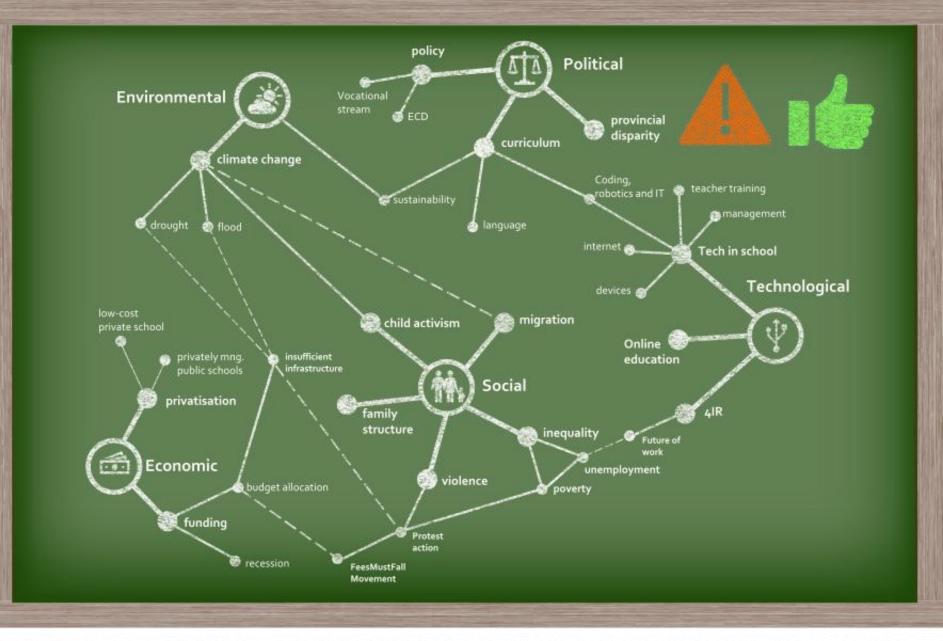

p>









meaning<sup>1</sup>

40%

school drop-out rate<sup>2</sup> 55%

of youth (age 15-24) are **unemployed**<sup>3</sup>









40%

school drop-out rate<sup>2</sup> 55%

of youth (age 15-24) are **unemployed**<sup>3</sup>





rapid technological change

rising temperatures & increase in natural disasters



















































































## family income

UNIVERSITY OF CAMBRIDGE



school fees family income











































































































































































































## Technological























































## Environmental















































































































































## Questions





## Refrences

<sup>1</sup> Nic Spaull, "The Unfolding Reading Crisis: The New PIRLS 2016 Results...," *Nic Spaull* (blog), December 5, 2017, https://nicspaull.com/2017/12/05/the-unfolding-reading-crisis-thenew-pirls-2016-results/.

<sup>2</sup> H. Hofmeyr, S. van der Berg, and H. van Broekhuizen, "From Matric into and through University: University Access and Success for the 2008 National Matric Cohort," (2017), http://www.lmip.org.za/document/matric-and-through-universityuniversity-access-and-success-2008-national-matric-cohort.

<sup>3</sup> Statistics South Africa, "Youth Graduate Unemployment Rate Increases in Q1: 2019," May 15, 2019, http://www.statssa.gov.za/?p=