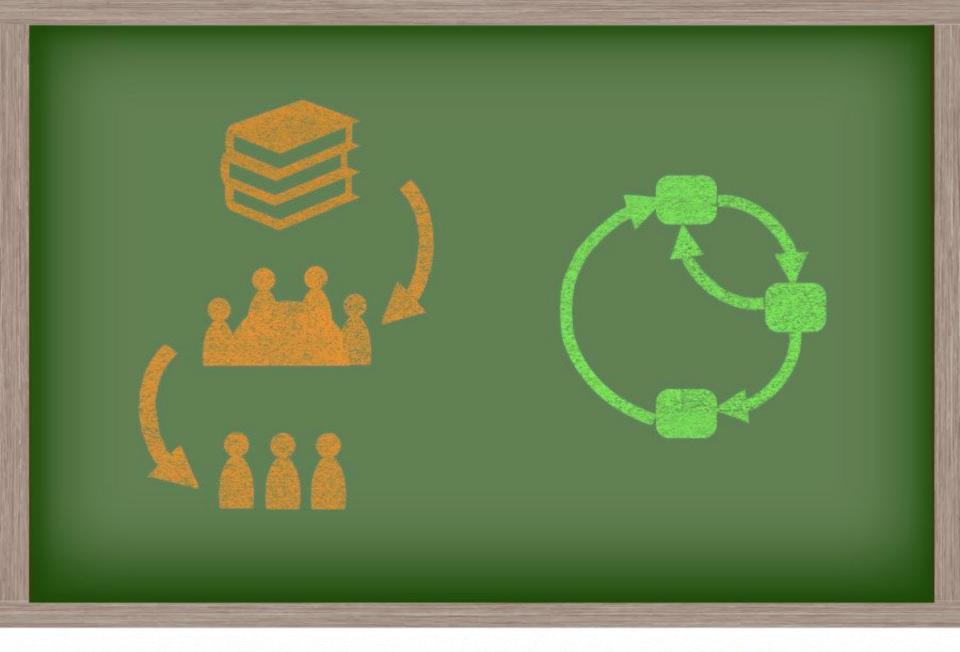

## ELEMENTS SHAPING THE SOUTH AFRICAN EDUCATION SYSTEM OF THE FUTURE

of 10-year olds **can't read** for meaning<sup>1</sup> 40%

school drop-out rate<sup>2</sup>

of 10-year olds can't read for meaning<sup>1</sup>

school drop-out rate<sup>2</sup> 55%

of youth (age 15-24) are **unemployed**<sup>3</sup>

school drop-out rate<sup>2</sup> of youth (age 15-24) are **unemployed**<sup>3</sup>

meaning<sup>1</sup>

40%

school drop-out rate<sup>2</sup> 55%

of youth (age 15-24) are **unemployed**<sup>3</sup>

40%

school drop-out rate<sup>2</sup> 55%

of youth (age 15-24) are **unemployed**<sup>3</sup>

rapid technological change

rising temperatures & increase in natural disasters