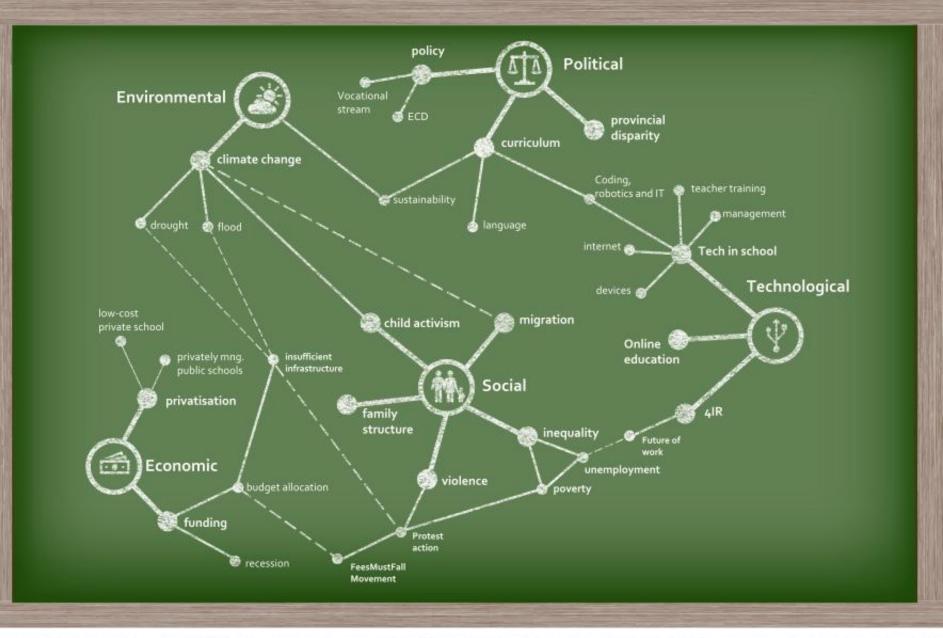

**<sup>3</sup>









meaning<sup>1</sup>

40%

school drop-out rate<sup>2</sup> 55%

of youth (age 15-24) are **unemployed**<sup>3</sup>









40%

school drop-out rate<sup>2</sup> 55%

of youth (age 15-24) are **unemployed**<sup>3</sup>





rapid technological change

rising temperatures & increase in natural disasters



















































































## family income

UNIVERSITY OF CAMBRIDGE



school fees family income











































































































































































































## Technological























































## Environmental















































































































































## Questions





## Refrences

<sup>1</sup> Nic Spaull, "The Unfolding Reading Crisis: The New PIRLS 2016 Results...," *Nic Spaull* (blog), December 5, 2017, https://nicspaull.com/2017/12/05/the-unfolding-reading-crisis-thenew-pirls-2016-results/.

<sup>2</sup> H. Hofmeyr, S. van der Berg, and H. van Broekhuizen, "From Matric into and through University: University Access and Success for the 2008 National Matric Cohort," (2017), http://www.lmip.org.za/document/matric-and-through-universityuniversity-access-and-success-2008-national-matric-cohort.

<sup>3</sup> Statistics South Africa, "Youth Graduate Unemployment Rate Increases in Q1: 2019," May 15, 2019, http://www.statss