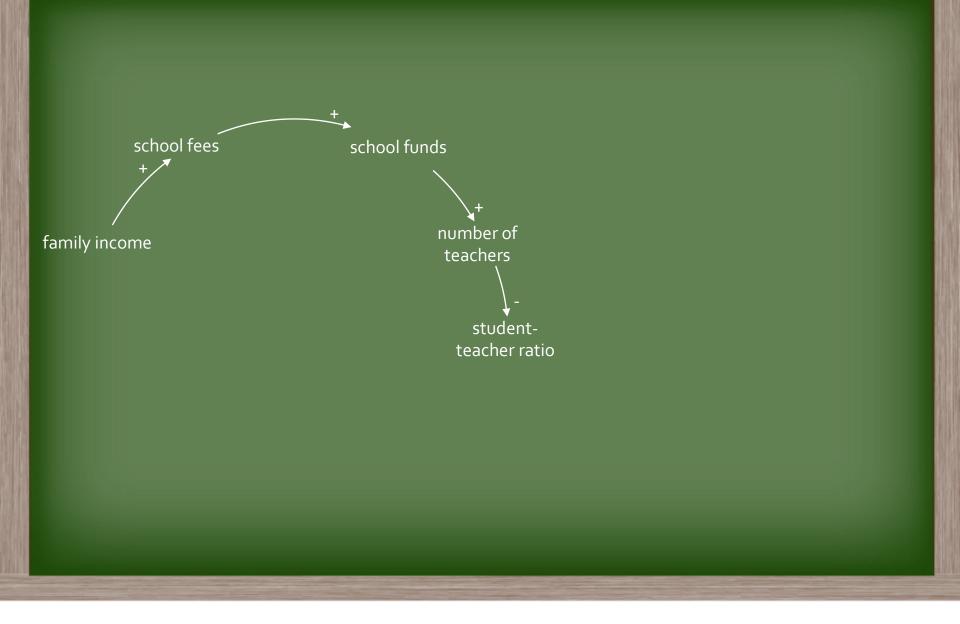

read** for meaning<sup>1</sup> 40%

school drop-out rate<sup>2</sup>







of 10-year olds can't read for meaning<sup>1</sup>



school drop-out rate<sup>2</sup> 55%

of youth (age 15-24) are **unemployed**<sup>3</sup>









school drop-out rate<sup>2</sup> of youth (age 15-24) are **unemployed**<sup>3</sup>









meaning<sup>1</sup>

40%

school drop-out rate<sup>2</sup> 55%

of youth (age 15-24) are **unemployed**<sup>3</sup>









40%

school drop-out rate<sup>2</sup> 55%

of youth (age 15-24) are **unemployed**<sup>3</sup>





rapid technological change

rising temperatures & increase in natural disasters



















































































## family income

UNIVERSITY OF CAMBRIDGE



school fees family income











































































































































































































## Technological























































## Environmental















































































































































## Questions





## Refrences

<sup>1</sup> Nic Spaull, "The Unfolding Reading Crisis: The New PIRLS 2016 Results...," *Nic Spaull* (blog), December 5, 2017, https://nicspaull.com/2017/12/05/the-unfolding-reading-crisis-thenew-pirls-2016-results/.

<sup>2</sup> H. Hofmeyr, S. van der Berg, and H. van Broekhuizen, "From Matric into and through University: University Access and Su