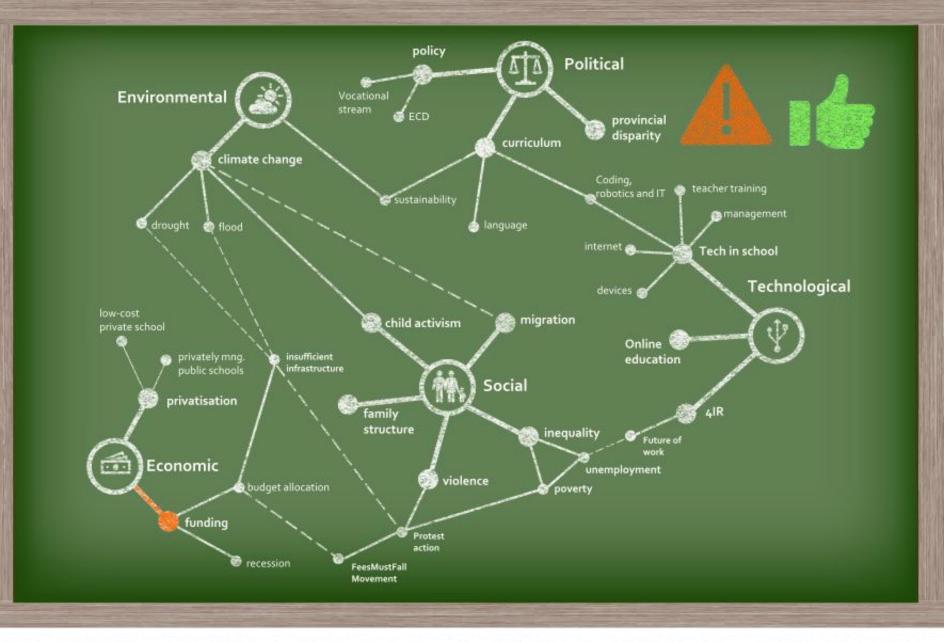

## ELEMENTS SHAPING THE SOUTH AFRICAN EDUCATION SYSTEM OF THE FUTURE

of 10-year olds **can't read** for meaning<sup>1</sup> 40%

school drop-out rate<sup>2</sup>

of 10-year olds can't read for meaning<sup>1</sup>

school drop-out rate<sup>2</sup> 55%

of youth (age 15-24) are **unemployed**<sup>3</sup>

school drop-out rate<sup>2</sup> of youth (age 15-24) are **unemployed**<sup>3</sup>

meaning<sup>1</sup>

40%

school drop-out rate<sup>2</sup> 55%

of youth (age 15-24) are **unemployed**<sup>3</sup>

40%

school drop-out rate<sup>2</sup> 55%

of youth (age 15-24) are **unemployed**<sup>3</sup>

rapid technological change

rising temperatures & increase in natural disasters