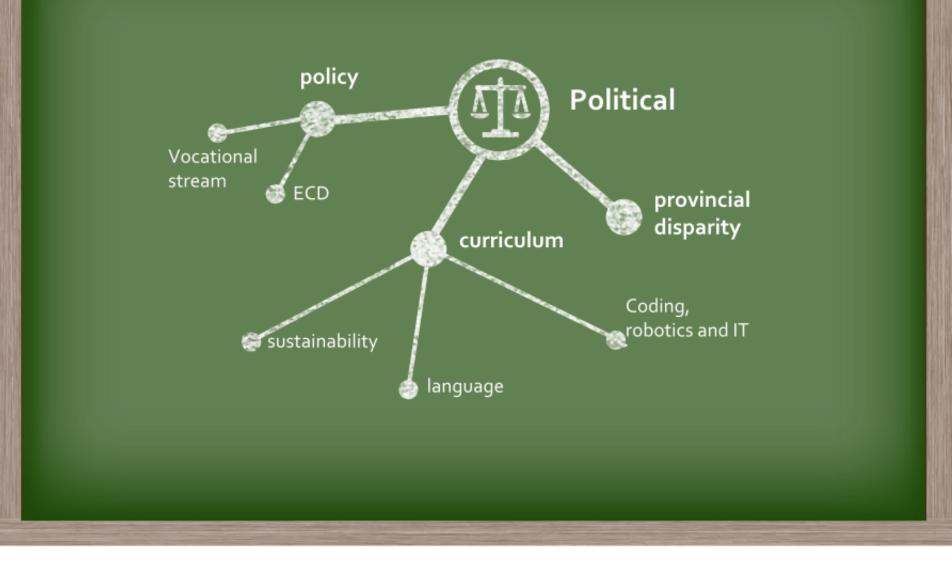

up>2</sup> of youth (age 15-24) are **unemployed**<sup>3</sup>









meaning<sup>1</sup>

40%

school drop-out rate<sup>2</sup> 55%

of youth (age 15-24) are **unemployed**<sup>3</sup>









40%

school drop-out rate<sup>2</sup> 55%

of youth (age 15-24) are **unemployed**<sup>3</sup>





rapid technological change

rising temperatures & increase in natural disasters



















































































## family income

UNIVERSITY OF CAMBRIDGE



school fees family income











































































































































































































## Technological























































## Environmental















































































































































## Questions





## Refrences

<sup>1</sup> Nic Spaull, "The Unfolding Reading Crisis: The New PIRLS 2016 Results...," *Nic Spaull* (blog), December 5, 2017, https://nicspaull.com/2017/12/05/the-unfolding-reading-crisis-thenew-pirls-2016-results/.

<sup>2</sup> H. Hofmeyr, S. van der Berg, and H. van Broekhuizen, "From Matric into and through University: University Access and Success for the 2008 National Matric Cohort," (2017), http://www.lmip.org.za/document/matric-and-through-universityuniversity-access-and-success-2008-national-matric-cohort.

<sup>3</sup> Statistics South Africa, "Youth Graduate Unemployment Rate Increas