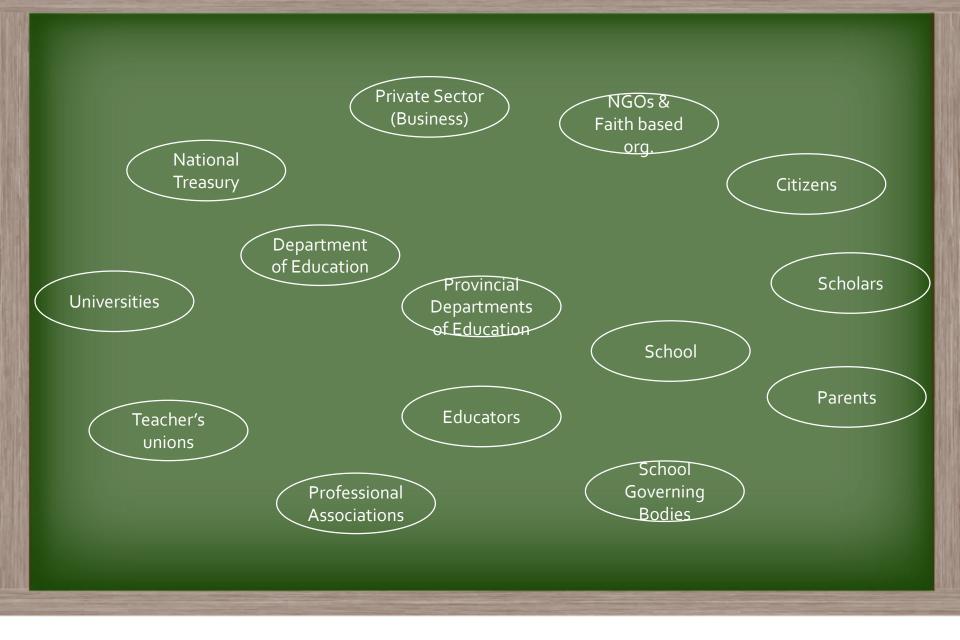

e 15-24) are **unemployed**<sup>3</sup>









40%

school drop-out rate<sup>2</sup> 55%

of youth (age 15-24) are **unemployed**<sup>3</sup>





rapid technological change

rising temperatures & increase in natural disasters



















































































## family income

UNIVERSITY OF CAMBRIDGE



school fees family income











































































































































































































## Technological























































## Environmental















































































































































## Questions





## Refrences

<sup>1</sup> Nic Spaull, "The Unfolding Reading Crisis: The New PIRLS 2016 Results...," *Nic Spaull* (blog), December 5, 2017, https://nicspaull.com/2017/12/05/the-unfolding-reading-crisis-thenew-pirls-2016-results/.

<sup>2</sup> H. Hofmeyr, S. van der Berg, and H. van Broekhuizen, "From Matric into and through University: University Access and Success for the 2008 National Matric Cohort," (2017), http://www.lmip.org.za/document/matric-and-through-universityuniversity-access-and-success-2008-national-matric-cohort.

<sup>3</sup> Statistics South Africa, "Youth Graduate Unemployment Rate Increases in Q1: 2019," May 15, 2019, http://www.statssa.gov.za/?p=12121.