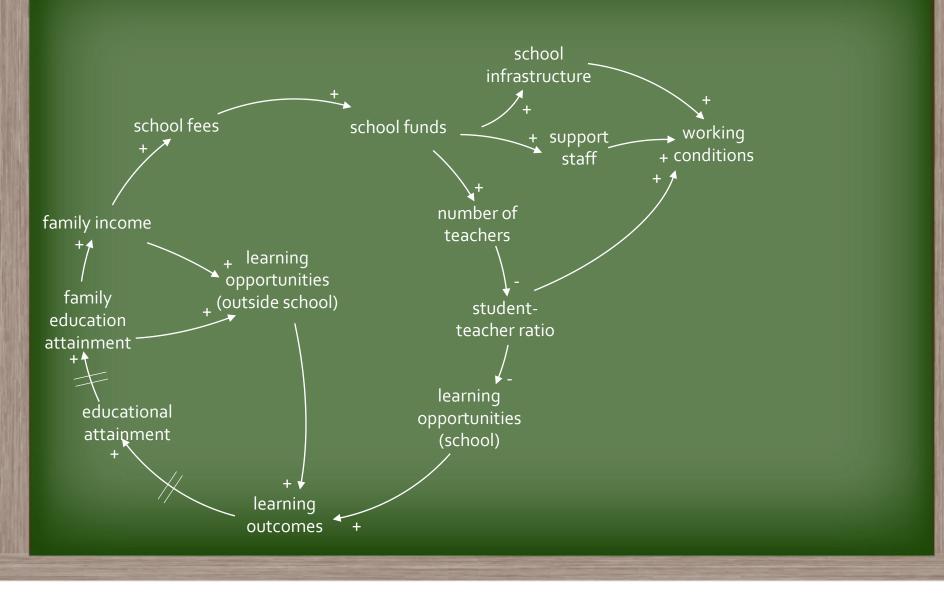

l drop-out rate<sup>2</sup>







of 10-year olds can't read for meaning<sup>1</sup>



school drop-out rate<sup>2</sup> 55%

of youth (age 15-24) are **unemployed**<sup>3</sup>









school drop-out rate<sup>2</sup> of youth (age 15-24) are **unemployed**<sup>3</sup>









meaning<sup>1</sup>

40%

school drop-out rate<sup>2</sup> 55%

of youth (age 15-24) are **unemployed**<sup>3</sup>









40%

school drop-out rate<sup>2</sup> 55%

of youth (age 15-24) are **unemployed**<sup>3</sup>





rapid technological change

rising temperatures & increase in natural disasters



















































































## family income

UNIVERSITY OF CAMBRIDGE



school fees family income











































































































































































































## Technological























































## Environmental















































































































































## Questions





## Refrences

<sup>1</sup> Nic Spaull, "The Unfolding Reading Crisis: The New PIRLS 2016 Results...," *Nic Spaull* (blog), December 5, 2017, https://nicspaull.com/2017/12/05/the-unfolding-reading-crisis-thenew-pirls-2016-results/.

<sup>2</sup> H. Hofmeyr, S. van der Berg, and H. van Broekhuizen, "From Matric into and through University: University Access and Success for the 2008 National Matric Cohort,