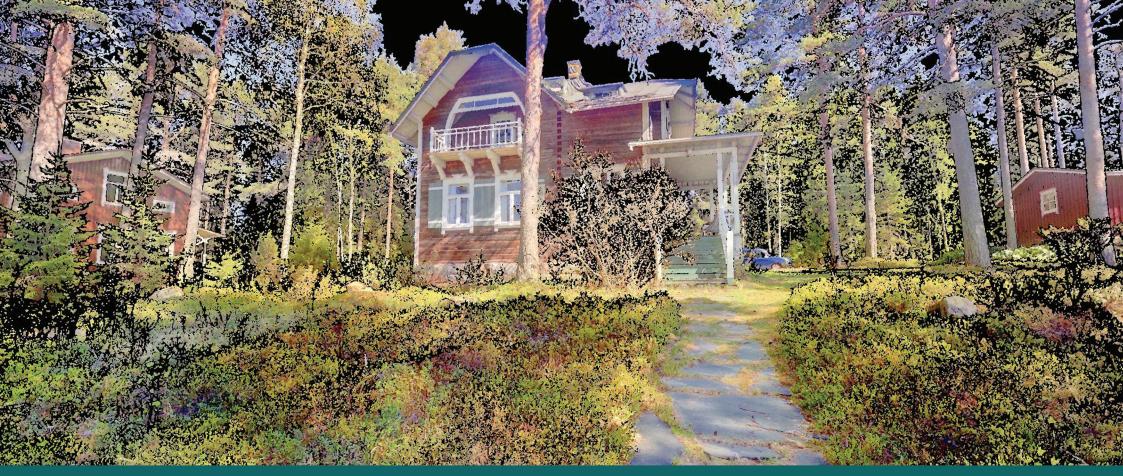

## VILLA NYLANDER IN HAUKIPUDAS: 3 D LASER SCANNER SURVEY AND POST PRODUCTION

Responsable of the Survey Supervisor

PRELIMINARY RESULTS

PhD Arch. Sara Porzilli, Post Doctoral Fellow at the School of Architecture, University of Oulu, Finland Prof. Anna-Maija Ylimaula, Professor at the University of Oulu, Finland

Project title: "Preserving Wooden Heritage. Methods for monitoring wooden structures: 3D laser scanner survey and application of BIM systems on point cloud models".

Project results are protected by the Marie Skłodowska Curie grant agreement of the Researcher PhD. Arch. Sara Porzilli, PostDoctoral Fellow at the University of Oulu (Finland). This report constitutes a preliminary phase of the results obtained by the research of PhD. Arch. Porzilli. Copies, reproductions and publications are not allowed without the consent of PhD. Arch. Porzilli.