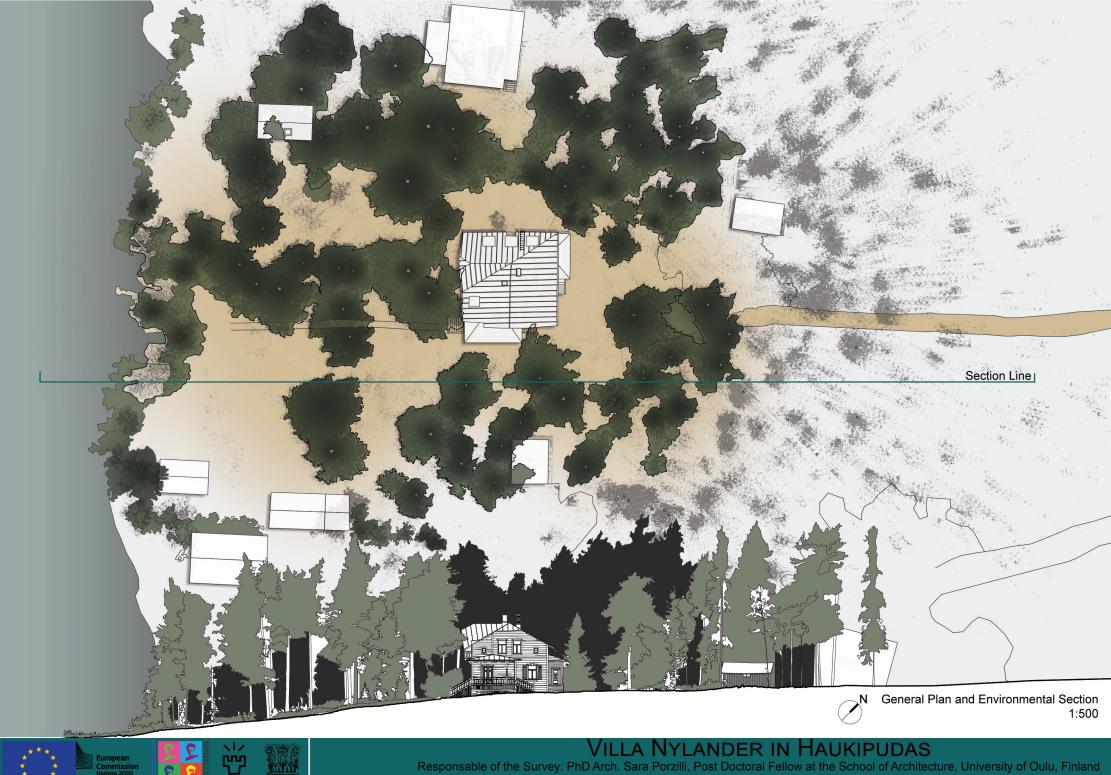

# **Technical Drawings**

General Plan and Environmental Section Metric Scale 1:500

> First Floor Plan Metric Scale 1:100

> Second Floor Plan Metric Scale 1:100

Facade South-East Metric Scale 1:100

Facade South-East Metric Scale 1:100