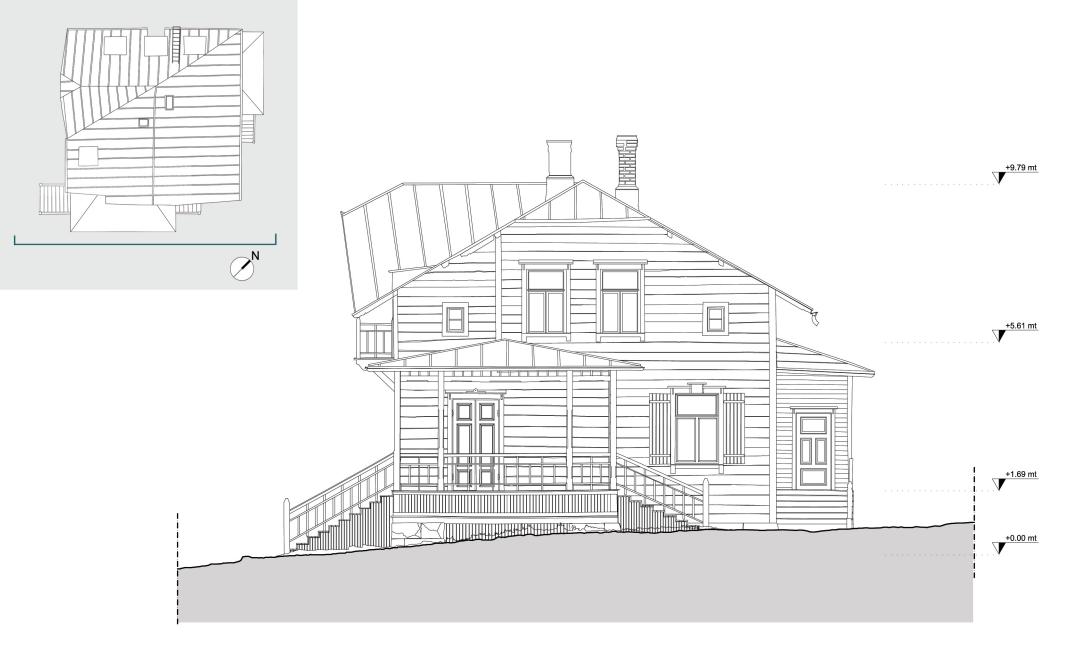

# **Technical Drawings**

General Plan and Environmental Section Metric Scale 1:500

> First Floor Plan Metric Scale 1:100

> Second Floor Plan Metric Scale 1:100

Facade South-East Metric Scale 1:100

Facade South-East Metric Scale 1:100

### VILLA NYLANDER IN HAUKIPUDAS

5 mt

E

Facade S-E Metric Scale 1:100

0

### VILLA NYLANDER IN HAUKIPUDAS

E

Facade S-E Metric Scale 1:100

5 mt

3