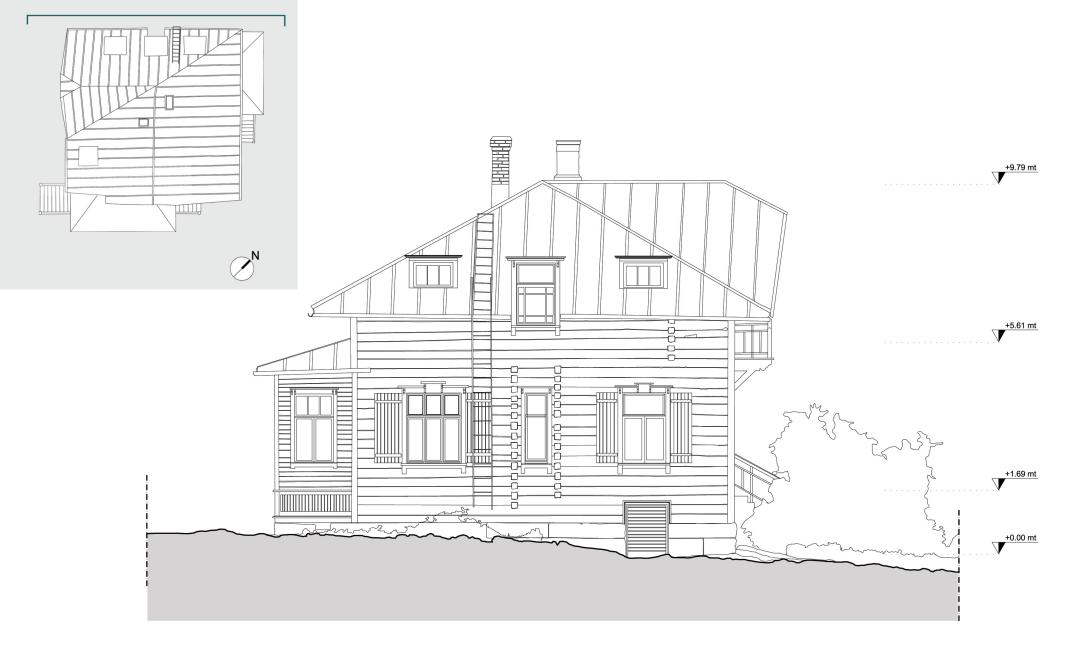

cale 1:500

> First Floor Plan Metric Scale 1:100

> Second Floor Plan Metric Scale 1:100

Facade South-East Metric Scale 1:100

Facade South-East Metric Scale 1:100

Facade North-East Metric Scale 1:100

Facade North-West Metric Scale 1:100

Facade South-West Metric Scale 1:100

Section 1-1' Metric Scale 1:100

Section 2-2' Metric Scale 1:100





 $\overleftarrow{\mathbb{O}}$ 

INIVERSITY OF OULU **Att**h



### VILLA NYLANDER IN HAUKIPUDAS

5 mt



 $\overleftarrow{\mathcal{O}}$ 

INIVERSITY OF OULU **h** 

E



### VILLA NYLANDER IN HAUKIPUDAS

5 mt



E

Facade S-E Metric Scale 1:100



0

### VILLA NYLANDER IN HAUKIPUDAS



E

Facade S-E Metric Scale 1:100

5 mt

3

### VILLA NYLANDER IN HAUKIPUDAS

0



Facade N-E

3

Metric Scale 1:100

5 mt

### VILLA NYLANDER IN HAUKIPUDAS

0





Facade N-W

3

Metric Scale 1:100

5 mt

### VILLA NYLANDER IN HAUKIPUDAS

0





#### Facade S-W

Metric Scale 1:100



### VILLA NYLANDER IN HAUKIPUDAS











VILLA NYLANDER IN HAUKIPUDAS







VILLA NYLANDER IN HAUKIPUDAS