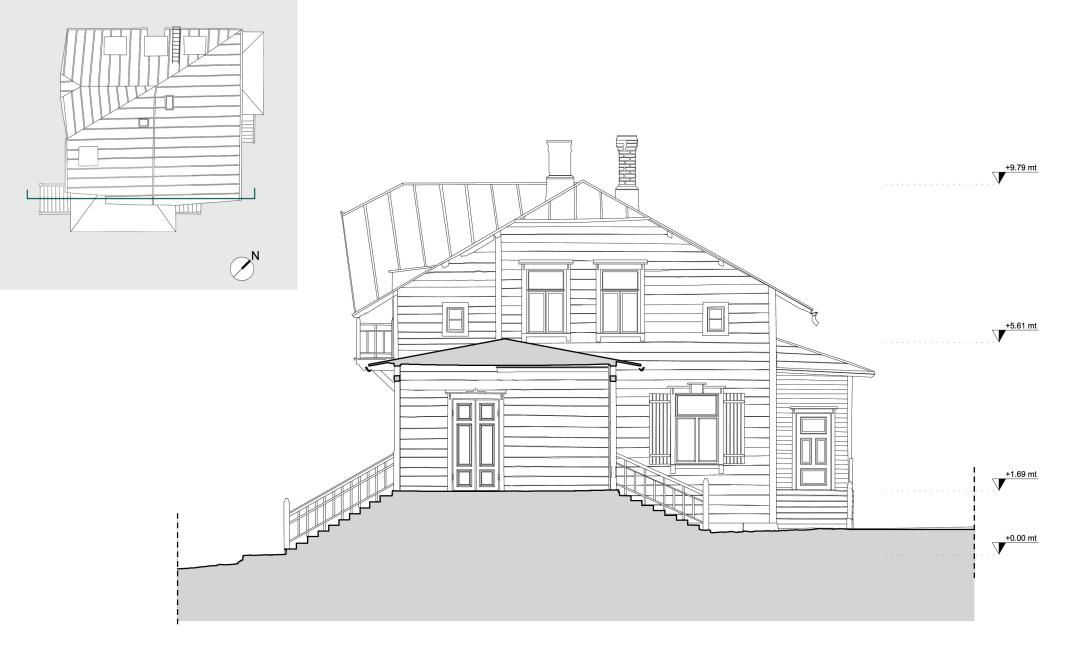

### VILLA NYLANDER IN HAUKIPUDAS

5 mt

E

Facade S-E Metric Scale 1:100

0

### VILLA NYLANDER IN HAUKIPUDAS

E

Facade S-E Metric Scale 1:100

5 mt

3