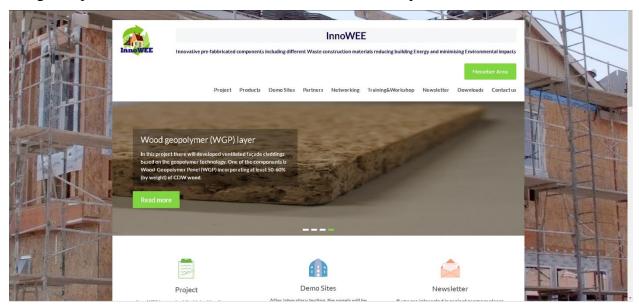

### 2 Summary and objective

There was developed Gantt Chart that will serve as indicator of progressing within training, dissemination and communication activities. The first workshop/training plans were developed and distributed to corresponding partner. Regarding the communication activities contacts with external partners for networking were undertaken. There is also a proposition of clustering with other EU project corresponding to InnoWEE call topic. These actions will improve the visibility of project, its relation to stakeholders and scientific communities. In order to reach audiences at this moment there is prepared official website (that will be updated periodically), leaflet and brochure. These tools will be used throughout whole project to maintain first contact with external target groups.

✓ Internet - using internet as a tool of communication is efficient, as it allows for every targeted group to follow the project results. Therefore, the official website of the project is launched, as well as maintained social media accounts on Twitter and LinkedIn. In future perspective, while the video will be launched, and prepared training materials, the YouTube account will be opened.