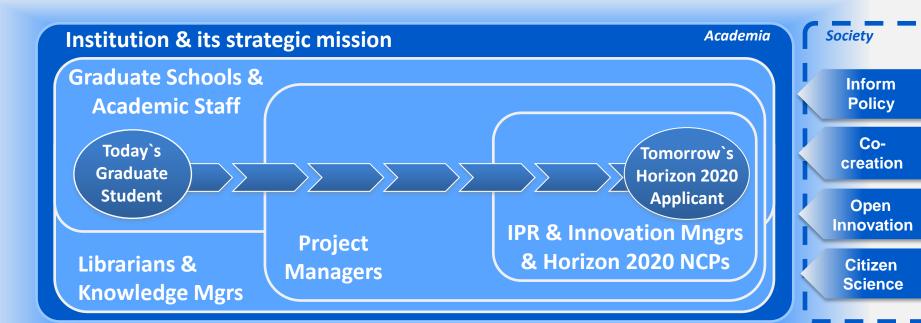

## **Funding Conditions**

(jointly targetted with FP7 Pasteur4OA)

Figure: Ecosystem of Key Actors in research process that govern long-term Open Science integration in the knowledge generation process. Each group is a potential Target Group along the young researcher's career path, and has a unique role, needs and challenges with respect to Open Science, and can influence its integration into the standard Research Lifecycle differently (doi: 10.5281/zenodo.49960). Societal Impact through Citizen Science, Public Engagement and Co-creation are all emerging external forces that will also influence Open Science uptake.